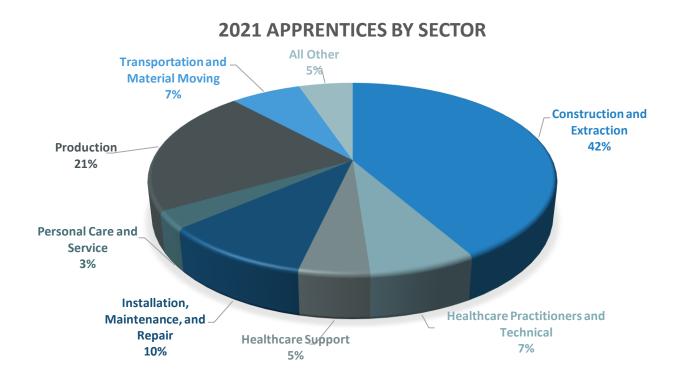

In 2021, the construction sector contained the largest percentage of apprentices registered with the Maine Apprenticeship Program, at 42 percent. The production sector was the second largest served, at 21 percent. Approximately 31 percent of all Maine apprentices are pursuing journey worker status as electricians, found in multiple sectors.