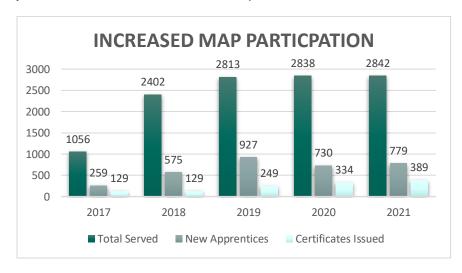

## **2021 Program Highlights**

- In 2021, 2,842 apprentices were actively working on industry-recognized skill certifications.
- The Maine Apprenticeship Program received a \$5.5 million State Apprenticeship Expansion, Equity, and Innovation (SAEEI) grant from the U.S. Department of Labor in July of 2021. The funding supports the employment of one Program Manager, an Apprenticeship Navigator with the Maine Community College System, an Apprenticeship Navigator with the Bureau of Rehabilitation Services, and three Apprenticeship Technical Representatives (ATRs). The focus of the grant is to develop, modernize, and diversify registered apprenticeship programs across the state, with a particular emphasis on diversity, equity, and inclusion initiatives.
- Apprentices who completed their programs during 2021 attained an average wage of \$25.51
- The estimated gross hourly wages paid by employers to Maine apprentices in 2021 was \$118.85 million.
- Veterans make up 10 percent of Maine's total population and represent 14 percent of the state's registered apprentices.
- 194 women (6.8 percent of all apprentices) pursued training in non-traditional occupations (NTO's) such as machinist, non-destructive tester, pipefitter, electrician, shipfitter and welder among other occupations traditionally held by men.

### 2021 In Numbers

| Total taxpayer (State and Federal) dollars spent*                   | \$599,813.74     |
|---------------------------------------------------------------------|------------------|
| Average annual gross wages of apprentices                           | \$118.85 Million |
| Total served (new/active/completed/cancelled)                       | 2,842            |
| Total new apprentices registered                                    | 779              |
| Total apprentices completing programs                               | 389              |
| Total apprentices cancelled prior to completion                     | 414              |
| Average age of apprentices at the start of their apprenticeship     | 31               |
| Age range of apprentices registered in 2021                         | 18 to 65         |
| Average starting hourly wage rate of all apprentices served in 2021 | \$19.79          |
| Average ending hourly wage rate at successful completion in 2021    | \$25.51          |

During the past two years, despite a global pandemic, MAP numbers have remained steady and even experienced a modest increase. In the past five years, nearly 12,000 individuals have pursued apprenticeship with 1,230 of those individuals completing their apprenticeships and earning journey worker status in their chosen occupation.