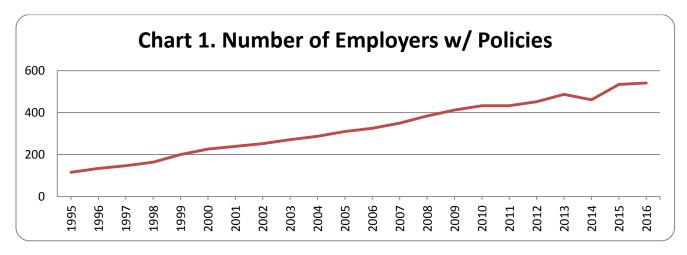

### Year-by-Year Results

Regulation of testing for use of controlled substances has been in effect under Maine law since September 30, 1989. Since then results have been collected every year. The number of employers with approved policies has increased steadily since that time. The highest percentage of positive tests occurred in 2015, with 5.0 percent. The lowest percent positive was 2.0 percent, occurring in 1993.