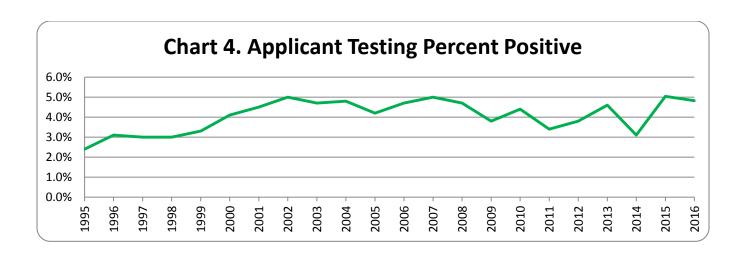

### Year-by-Year Results

Regulation of testing for use of controlled substances has been in effect under Maine law since September 30, 1989. Since then results have been collected every year. The number of employers with approved policies has increased steadily since that time. The highest percentage of positive tests occurred in 2015, with 5.0 percent. The lowest percent positive was 2.0 percent, occurring in 1993.