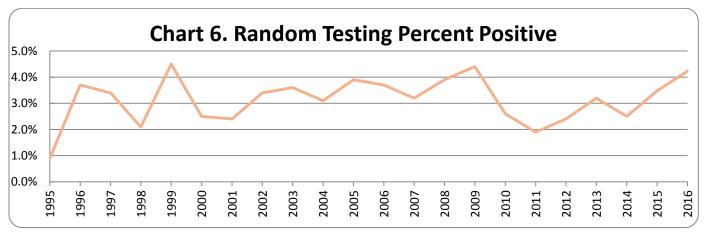

### Year-by-Year Results

Regulation of testing for use of controlled substances has been in effect under Maine law since September 30, 1989. Since then results have been collected every year. The number of employers with approved policies has increased steadily since that time. The highest percentage of positive tests occurred in 2015, with 5.0 percent. The lowest percent positive was 2.0 percent, occurring in 1993.

Table 4. Overview

| Year | Number of<br>Employers<br>w/ Policies | Total<br>Tests | Total<br>Positives | Total<br>Percent<br>Positive | Applicant<br>Tests | Applicant<br>Positives | Applicant<br>Percent<br>Positive | Probable<br>Cause<br>Tests | Probable<br>Cause<br>Positives | Probable<br>Cause<br>Percent<br>Positive | Random<br>Tests | Random<br>Positives | Random<br>Percent<br>Positive |
|------|---------------------------------------|----------------|--------------------|------------------------------|--------------------|------------------------|----------------------------------|----------------------------|--------------------------------|------------------------------------------|-----------------|---------------------|-------------------------------|
| 2016 | 541                                   | 21,020         | 1,019              | 4.8%                         | 19,956             | 962                    | 4.8%                             | 24                         | 13                             | 54.2%                                    | 1,040           | 44                  | 4.2%                          |
| 2015 | 534                                   | 26,258         | 1,308              | 5.0%                         | 25,059             | 1,257                  | 5.0%                             | 45                         | 11                             | 24.4%                                    | 1,153           | 40                  | 3.5%                          |
| 2014 | 461                                   | 20,864         | 698                | 3.3%                         | 19,536             | 609                    | 3.1%                             | 11                         | 5                              | 45.0%                                    | 1,317           | 33                  | 2.5%                          |
| 2013 | 487                                   | 24,225         | 1,100              | 4.5%                         | 23,284             | 1,068                  | 4.6%                             | 44                         | 3                              | 6.8%                                     | 897             | 29                  | 3.2%                          |
| 2012 | 452                                   | 17,229         | 634                | 3.7%                         | 15,938             | 602                    | 3.8%                             | 20                         | 3                              | 15.0%                                    | 1,271           | 30                  | 2.4%                          |
| 2011 | 433                                   | 16,439         | 545                | 3.4%                         | 15,580             | 532                    | 3.4%                             | 12                         | 3                              | 25.0%                                    | 847             | 16                  | 1.9%                          |
| 2010 | 433                                   | 21,388         | 931                | 4.4%                         | 20,267             | 897                    | 4.4%                             | 39                         | 6                              | 16.2%                                    | 1,082           | 28                  | 2.6%                          |
| 2009 | 412                                   | 17,399         | 666                | 3.8%                         | 16,719             | 631                    | 3.8%                             | 16                         | 6                              | 37.5%                                    | 664             | 29                  | 4.4%                          |
| 2008 | 384                                   | 23,437         | 1,086              | 4.7%                         | 22,477             | 1,045                  | 4.7%                             | 13                         | 2                              | 15.4%                                    | 947             | 37                  | 3.9%                          |
| 2007 | 350                                   | 22,641         | 1,110              | 4.9%                         | 21,700             | 1,076                  | 5.0%                             | 5                          | 4                              | 80.0%                                    | 936             | 30                  | 3.2%                          |
| 2006 | 325                                   | 18,112         | 853                | 4.7%                         | 17,364             | 824                    | 4.7%                             | 18                         | 2                              | 11.1%                                    | 730             | 27                  | 3.7%                          |
| 2005 | 310                                   | 17,742         | 749                | 4.2%                         | 16,876             | 706                    | 4.2%                             | 18                         | 9                              | 50.0%                                    | 863             | 34                  | 3.9%                          |
| 2004 | 287                                   | 17,428         | 826                | 4.7%                         | 16,702             | 803                    | 4.8%                             | 6                          | 1                              | 16.7%                                    | 720             | 22                  | 3.1%                          |
| 2003 | 271                                   | 16,129         | 761                | 4.7%                         | 15,345             | 727                    | 4.7%                             | 29                         | 7                              | 24.1%                                    | 755             | 27                  | 3.6%                          |
| 2002 | 252                                   | 13,128         | 642                | 4.9%                         | 12,595             | 624                    | 5.0%                             | 10                         | 0                              | 0.0%                                     | 523             | 18                  | 3.4%                          |
| 2001 | 239                                   | 16,492         | 730                | 4.4%                         | 15,947             | 716                    | 4.5%                             | 8                          | 1                              | 12.5%                                    | 537             | 13                  | 2.4%                          |
| 2000 | 226                                   | 18,827         | 765                | 4.1%                         | 18,164             | 748                    | 4.1%                             | 12                         | 1                              | 8.3%                                     | 651             | 16                  | 2.5%                          |
| 1999 | 200                                   | 20,725         | 691                | 3.3%                         | 20,118             | 660                    | 3.3%                             | 9                          | 4                              | 44.4%                                    | 598             | 27                  | 4.5%                          |
| 1998 | 164                                   | 11,888         | 352                | 3.0%                         | 11,459             | 343                    | 3.0%                             | 4                          | 0                              | 0.0%                                     | 425             | 9                   | 2.1%                          |
| 1997 | 147                                   | 13,097         | 392                | 3.0%                         | 12,616             | 375                    | 3.0%                             | 7                          | 1                              | 14.3%                                    | 474             | 16                  | 3.4%                          |
| 1996 | 134                                   | 10,854         | 346                | 3.2%                         | 10,493             | 330                    | 3.1%                             | 7                          | 3                              | 42.9%                                    | 354             | 13                  | 3.7%                          |
| 1995 | 116                                   | 9,708          | 236                | 2.4%                         | 9,484              | 231                    | 2.4%                             | 11                         | 3                              | 27.3%                                    | 213             | 2                   | 0.9%                          |