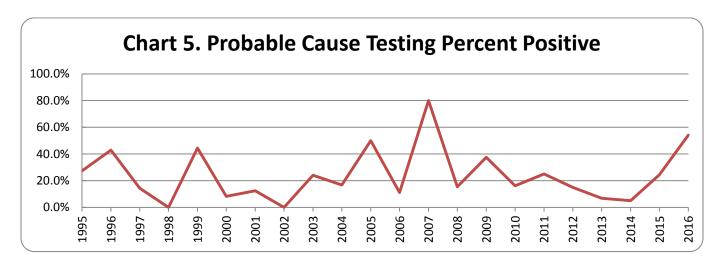

### Year-by-Year Results

Regulation of testing for use of controlled substances has been in effect under Maine law since September 30, 1989. Since then results have been collected every year. The number of employers with approved policies has increased steadily since that time. The highest percentage of positive tests occurred in 2015, with 5.0 percent. The lowest percent positive was 2.0 percent, occurring in 1993.

Table 4. Overview

| Year | Number of<br>Employers<br>w/ Policies | Total<br>Tests | Total<br>Positives | Total<br>Percent<br>Positive | Applicant<br>Tests | Applicant<br>Positives | Applicant<br>Percent<br>Positive | Probable<br>Cause<br>Tests | Probable<br>Cause<br>Positives | Probable<br>Cause<br>Percent<br>Positive | Random<br>Tests | Random<br>Positives | Random<br>Percent<br>Positive |
|------|---------------------------------------|----------------|--------------------|------------------------------|--------------------|------------------------|----------------------------------|----------------------------|--------------------------------|------------------------------------------|-----------------|---------------------|-------------------------------|
| 2016 | 541                                   | 21,020         | 1,019              | 4.8%                         | 19,956             | 962                    | 4.8%                             | 24                         | 13                             | 54.2%                                    | 1,040           | 44                  | 4.2%                          |
| 2015 | 534                                   | 26,258         | 1,308              | 5.0%                         | 25,059             | 1,257                  | 5.0%                             | 45                         | 11                             | 24.4%                                    | 1,153           | 40                  | 3.5%                          |
| 2014 | 461                                   | 20,864         | 698                | 3.3%                         | 19,536             | 609                    | 3.1%                             | 11                         | 5                              | 45.0%                                    | 1,317           | 33                  | 2.5%                          |
| 2013 | 487                                   | 24,225         | 1,100              | 4.5%                         | 23,284             | 1,068                  | 4.6%                             | 44                         | 3                              | 6.8%                                     | 897             | 29                  | 3.2%                          |
| 2012 | 452                                   | 17,229         | 634                | 3.7%                         | 15,938             | 602                    | 3.8%                             | 20                         | 3                              | 15.0%                                    | 1,271           | 30                  | 2.4%                          |
| 2011 | 433                                   | 16,439         | 545                | 3.4%                         | 15,580             | 532                    | 3.4%                             | 12                         | 3                              | 25.0%                                    | 847             | 16                  | 1.9%                          |
| 2010 | 433                                   | 21,388         | 931                | 4.4%                         | 20,267             | 897                    | 4.4%                             | 39                         | 6                              | 16.2%                                    | 1,082           | 28                  | 2.6%                          |
| 2009 | 412                                   | 17,399         | 666                | 3.8%                         | 16,719             | 631                    | 3.8%                             | 16                         | 6                              | 37.5%                                    | 664             | 29                  | 4.4%                          |
| 2008 | 384                                   | 23,437         | 1,086              | 4.7%                         | 22,477             | 1,045                  | 4.7%                             | 13                         | 2                              | 15.4%                                    | 947             | 37                  | 3.9%                          |
| 2007 | 350                                   | 22,641         | 1,110              | 4.9%                         | 21,700             | 1,076                  | 5.0%                             | 5                          | 4                              | 80.0%                                    | 936             | 30                  | 3.2%                          |
| 2006 | 325                                   | 18,112         | 853                | 4.7%                         | 17,364             | 824                    | 4.7%                             | 18                         | 2                              | 11.1%                                    | 730             | 27                  | 3.7%                          |
| 2005 | 310                                   | 17,742         | 749                | 4.2%                         | 16,876             | 706                    | 4.2%                             | 18                         | 9                              | 50.0%                                    | 863             | 34                  | 3.9%                          |
| 2004 | 287                                   | 17,428         | 826                | 4.7%                         | 16,702             | 803                    | 4.8%                             | 6                          | 1                              | 16.7%                                    | 720             | 22                  | 3.1%                          |
| 2003 | 271                                   | 16,129         | 761                | 4.7%                         | 15,345             | 727                    | 4.7%                             | 29                         | 7                              | 24.1%                                    | 755             | 27                  | 3.6%                          |
| 2002 | 252                                   | 13,128         | 642                | 4.9%                         | 12,595             | 624                    | 5.0%                             | 10                         | 0                              | 0.0%                                     | 523             | 18                  | 3.4%                          |
| 2001 | 239                                   | 16,492         | 730                | 4.4%                         | 15,947             | 716                    | 4.5%                             | 8                          | 1                              | 12.5%                                    | 537             | 13                  | 2.4%                          |
| 2000 | 226                                   | 18,827         | 765                | 4.1%                         | 18,164             | 748                    | 4.1%                             | 12                         | 1                              | 8.3%                                     | 651             | 16                  | 2.5%                          |
| 1999 | 200                                   | 20,725         | 691                | 3.3%                         | 20,118             | 660                    | 3.3%                             | 9                          | 4                              | 44.4%                                    | 598             | 27                  | 4.5%                          |
| 1998 | 164                                   | 11,888         | 352                | 3.0%                         | 11,459             | 343                    | 3.0%                             | 4                          | 0                              | 0.0%                                     | 425             | 9                   | 2.1%                          |
| 1997 | 147                                   | 13,097         | 392                | 3.0%                         | 12,616             | 375                    | 3.0%                             | 7                          | 1                              | 14.3%                                    | 474             | 16                  | 3.4%                          |
| 1996 | 134                                   | 10,854         | 346                | 3.2%                         | 10,493             | 330                    | 3.1%                             | 7                          | 3                              | 42.9%                                    | 354             | 13                  | 3.7%                          |
| 1995 | 116                                   | 9,708          | 236                | 2.4%                         | 9,484              | 231                    | 2.4%                             | 11                         | 3                              | 27.3%                                    | 213             | 2                   | 0.9%                          |