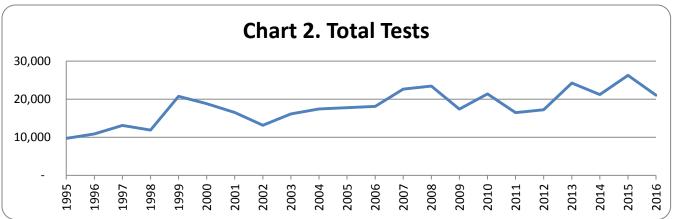

### Year-by-Year Results

Regulation of testing for use of controlled substances has been in effect under Maine law since September 30, 1989. Since then results have been collected every year. The number of employers with approved policies has increased steadily since that time. The highest percentage of positive tests occurred in 2015, with 5.0 percent. The lowest percent positive was 2.0 percent, occurring in 1993.