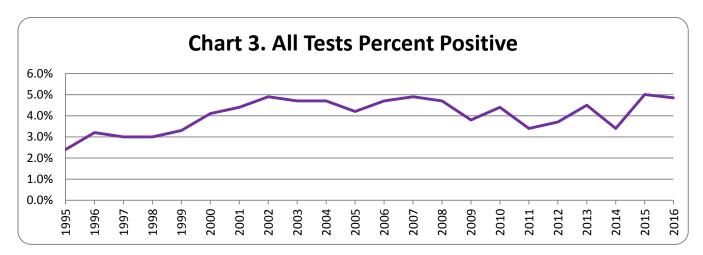

### Year-by-Year Results

Regulation of testing for use of controlled substances has been in effect under Maine law since September 30, 1989. Since then results have been collected every year. The number of employers with approved policies has increased steadily since that time. The highest percentage of positive tests occurred in 2015, with 5.0 percent. The lowest percent positive was 2.0 percent, occurring in 1993.