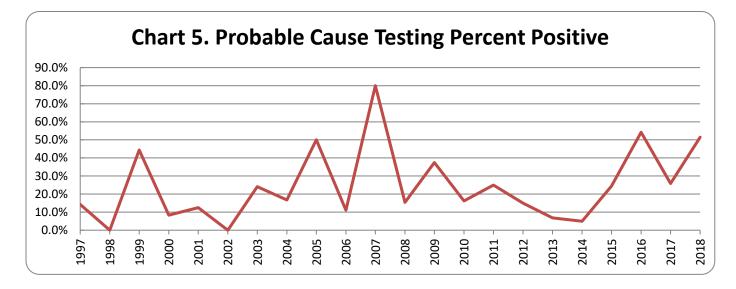

## Year-by-Year Results

Regulation of testing for use of controlled substances has been in effect under Maine law since September 30, 1989. Since then results have been collected every year. The number of employers with approved policies has increased steadily since that time. The highest percentage of positive tests occurred in 2018, with 5.8 percent. The lowest percent positive was 2.0 percent, occurring in 1993.

| <b>T I I</b> |      | ~   | •     |
|--------------|------|-----|-------|
| labi         | e 4. | Ove | rview |
|              |      |     |       |

| Year | Number of<br>Employers<br>w/ Policies | Total<br>Tests | Total<br>Positives | Total<br>Percent<br>Positive | Applicant<br>Tests | Applicant<br>Positives | Applicant<br>Percent<br>Positive | Probable<br>Cause<br>Tests | Probable<br>Cause<br>Positives | Probable<br>Cause<br>Percent<br>Positive | Random<br>Tests | Random<br>Positives | Random<br>Percent<br>Positive |
|------|---------------------------------------|----------------|--------------------|------------------------------|--------------------|------------------------|----------------------------------|----------------------------|--------------------------------|------------------------------------------|-----------------|---------------------|-------------------------------|
| 2018 | 552                                   | 25,113         | 1,455              | 5.8%                         | 23,999             | 1,399                  | 5.8%                             | 35                         | 18                             | 51.4%                                    | 1,079           | 38                  | 3.5%                          |
| 2017 | 543                                   | 25,310         | 1,441              | 5.7%                         | 23,835             | 1,372                  | 5.8%                             | 54                         | 14                             | 25.9%                                    | 1,421           | 55                  | 3.9%                          |
| 2016 | 541                                   | 21,020         | 1,019              | 4.8%                         | 19,956             | 962                    | 4.8%                             | 24                         | 13                             | 54.2%                                    | 1,040           | 44                  | 4.2%                          |
| 2015 | 534                                   | 26,258         | 1,308              | 5.0%                         | 25,059             | 1,257                  | 5.0%                             | 45                         | 11                             | 24.4%                                    | 1,153           | 40                  | 3.5%                          |
| 2014 | 461                                   | 20,864         | 698                | 3.3%                         | 19,536             | 609                    | 3.1%                             | 11                         | 5                              | 45.0%                                    | 1,317           | 33                  | 2.5%                          |
| 2013 | 487                                   | 24,225         | 1,100              | 4.5%                         | 23,284             | 1,068                  | 4.6%                             | 44                         | 3                              | 6.8%                                     | 897             | 29                  | 3.2%                          |
| 2012 | 452                                   | 17,229         | 634                | 3.7%                         | 15,938             | 602                    | 3.8%                             | 20                         | 3                              | 15.0%                                    | 1,271           | 30                  | 2.4%                          |
| 2011 | 433                                   | 16,439         | 545                | 3.4%                         | 15,580             | 532                    | 3.4%                             | 12                         | 3                              | 25.0%                                    | 847             | 16                  | 1.9%                          |
| 2010 | 433                                   | 21,388         | 931                | 4.4%                         | 20,267             | 897                    | 4.4%                             | 39                         | 6                              | 16.2%                                    | 1,082           | 28                  | 2.6%                          |
| 2009 | 412                                   | 17,399         | 666                | 3.8%                         | 16,719             | 631                    | 3.8%                             | 16                         | 6                              | 37.5%                                    | 664             | 29                  | 4.4%                          |
| 2008 | 384                                   | 23,437         | 1,086              | 4.7%                         | 22,477             | 1,045                  | 4.7%                             | 13                         | 2                              | 15.4%                                    | 947             | 37                  | 3.9%                          |
| 2007 | 350                                   | 22,641         | 1,110              | 4.9%                         | 21,700             | 1,076                  | 5.0%                             | 5                          | 4                              | 80.0%                                    | 936             | 30                  | 3.2%                          |
| 2006 | 325                                   | 18,112         | 853                | 4.7%                         | 17,364             | 824                    | 4.7%                             | 18                         | 2                              | 11.1%                                    | 730             | 27                  | 3.7%                          |
| 2005 | 310                                   | 17,742         | 749                | 4.2%                         | 16,876             | 706                    | 4.2%                             | 18                         | 9                              | 50.0%                                    | 863             | 34                  | 3.9%                          |
| 2004 | 287                                   | 17,428         | 826                | 4.7%                         | 16,702             | 803                    | 4.8%                             | 6                          | 1                              | 16.7%                                    | 720             | 22                  | 3.1%                          |
| 2003 | 271                                   | 16,129         | 761                | 4.7%                         | 15,345             | 727                    | 4.7%                             | 29                         | 7                              | 24.1%                                    | 755             | 27                  | 3.6%                          |
| 2002 | 252                                   | 13,128         | 642                | 4.9%                         | 12,595             | 624                    | 5.0%                             | 10                         | 0                              | 0.0%                                     | 523             | 18                  | 3.4%                          |
| 2001 | 239                                   | 16,492         | 730                | 4.4%                         | 15,947             | 716                    | 4.5%                             | 8                          | 1                              | 12.5%                                    | 537             | 13                  | 2.4%                          |
| 2000 | 226                                   | 18,827         | 765                | 4.1%                         | 18,164             | 748                    | 4.1%                             | 12                         | 1                              | 8.3%                                     | 651             | 16                  | 2.5%                          |
| 1999 | 200                                   | 20,725         | 691                | 3.3%                         | 20,118             | 660                    | 3.3%                             | 9                          | 4                              | 44.4%                                    | 598             | 27                  | 4.5%                          |
| 1998 | 164                                   | 11,888         | 352                | 3.0%                         | 11,459             | 343                    | 3.0%                             | 4                          | 0                              | 0.0%                                     | 425             | 9                   | 2.1%                          |
| 1997 | 147                                   | 13,097         | 392                | 3.0%                         | 12,616             | 375                    | 3.0%                             | 7                          | 1                              | 14.3%                                    | 474             | 16                  | 3.4%                          |