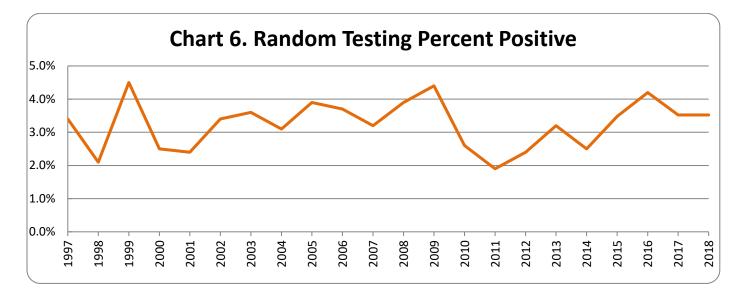

## Year-by-Year Results

Regulation of testing for use of controlled substances has been in effect under Maine law since September 30, 1989. Since then results have been collected every year. The number of employers with approved policies has increased steadily since that time. The highest percentage of positive tests occurred in 2018, with 5.8 percent. The lowest percent positive was 2.0 percent, occurring in 1993.

| <b>T I I</b> |      | ~   | •     |
|--------------|------|-----|-------|
| labi         | e 4. | Ove | rview |
|              |      |     |       |

| Year | Number of<br>Employers<br>w/ Policies | Total<br>Tests | Total<br>Positives | Total<br>Percent<br>Positive | Applicant<br>Tests | Applicant<br>Positives | Applicant<br>Percent<br>Positive | Probable<br>Cause<br>Tests | Probable<br>Cause<br>Positives | Probable<br>Cause<br>Percent<br>Positive | Random<br>Tests | Random<br>Positives | Random<br>Percent<br>Positive |
|------|---------------------------------------|----------------|--------------------|------------------------------|--------------------|------------------------|----------------------------------|----------------------------|--------------------------------|------------------------------------------|-----------------|---------------------|-------------------------------|
| 2018 | 552                                   | 25,113         | 1,455              | 5.8%                         | 23,999             | 1,399                  | 5.8%                             | 35                         | 18                             | 51.4%                                    | 1,079           | 38                  | 3.5%                          |
| 2017 | 543                                   | 25,310         | 1,441              | 5.7%                         | 23,835             | 1,372                  | 5.8%                             | 54                         | 14                             | 25.9%                                    | 1,421           | 55                  | 3.9%                          |
| 2016 | 541                                   | 21,020         | 1,019              | 4.8%                         | 19,956             | 962                    | 4.8%                             | 24                         | 13                             | 54.2%                                    | 1,040           | 44                  | 4.2%                          |
| 2015 | 534                                   | 26,258         | 1,308              | 5.0%                         | 25,059             | 1,257                  | 5.0%                             | 45                         | 11                             | 24.4%                                    | 1,153           | 40                  | 3.5%                          |
| 2014 | 461                                   | 20,864         | 698                | 3.3%                         | 19,536             | 609                    | 3.1%                             | 11                         | 5                              | 45.0%                                    | 1,317           | 33                  | 2.5%                          |
| 2013 | 487                                   | 24,225         | 1,100              | 4.5%                         | 23,284             | 1,068                  | 4.6%                             | 44                         | 3                              | 6.8%                                     | 897             | 29                  | 3.2%                          |
| 2012 | 452                                   | 17,229         | 634                | 3.7%                         | 15,938             | 602                    | 3.8%                             | 20                         | 3                              | 15.0%                                    | 1,271           | 30                  | 2.4%                          |
| 2011 | 433                                   | 16,439         | 545                | 3.4%                         | 15,580             | 532                    | 3.4%                             | 12                         | 3                              | 25.0%                                    | 847             | 16                  | 1.9%                          |
| 2010 | 433                                   | 21,388         | 931                | 4.4%                         | 20,267             | 897                    | 4.4%                             | 39                         | 6                              | 16.2%                                    | 1,082           | 28                  | 2.6%                          |
| 2009 | 412                                   | 17,399         | 666                | 3.8%                         | 16,719             | 631                    | 3.8%                             | 16                         | 6                              | 37.5%                                    | 664             | 29                  | 4.4%                          |
| 2008 | 384                                   | 23,437         | 1,086              | 4.7%                         | 22,477             | 1,045                  | 4.7%                             | 13                         | 2                              | 15.4%                                    | 947             | 37                  | 3.9%                          |
| 2007 | 350                                   | 22,641         | 1,110              | 4.9%                         | 21,700             | 1,076                  | 5.0%                             | 5                          | 4                              | 80.0%                                    | 936             | 30                  | 3.2%                          |
| 2006 | 325                                   | 18,112         | 853                | 4.7%                         | 17,364             | 824                    | 4.7%                             | 18                         | 2                              | 11.1%                                    | 730             | 27                  | 3.7%                          |
| 2005 | 310                                   | 17,742         | 749                | 4.2%                         | 16,876             | 706                    | 4.2%                             | 18                         | 9                              | 50.0%                                    | 863             | 34                  | 3.9%                          |
| 2004 | 287                                   | 17,428         | 826                | 4.7%                         | 16,702             | 803                    | 4.8%                             | 6                          | 1                              | 16.7%                                    | 720             | 22                  | 3.1%                          |
| 2003 | 271                                   | 16,129         | 761                | 4.7%                         | 15,345             | 727                    | 4.7%                             | 29                         | 7                              | 24.1%                                    | 755             | 27                  | 3.6%                          |
| 2002 | 252                                   | 13,128         | 642                | 4.9%                         | 12,595             | 624                    | 5.0%                             | 10                         | 0                              | 0.0%                                     | 523             | 18                  | 3.4%                          |
| 2001 | 239                                   | 16,492         | 730                | 4.4%                         | 15,947             | 716                    | 4.5%                             | 8                          | 1                              | 12.5%                                    | 537             | 13                  | 2.4%                          |
| 2000 | 226                                   | 18,827         | 765                | 4.1%                         | 18,164             | 748                    | 4.1%                             | 12                         | 1                              | 8.3%                                     | 651             | 16                  | 2.5%                          |
| 1999 | 200                                   | 20,725         | 691                | 3.3%                         | 20,118             | 660                    | 3.3%                             | 9                          | 4                              | 44.4%                                    | 598             | 27                  | 4.5%                          |
| 1998 | 164                                   | 11,888         | 352                | 3.0%                         | 11,459             | 343                    | 3.0%                             | 4                          | 0                              | 0.0%                                     | 425             | 9                   | 2.1%                          |
| 1997 | 147                                   | 13,097         | 392                | 3.0%                         | 12,616             | 375                    | 3.0%                             | 7                          | 1                              | 14.3%                                    | 474             | 16                  | 3.4%                          |