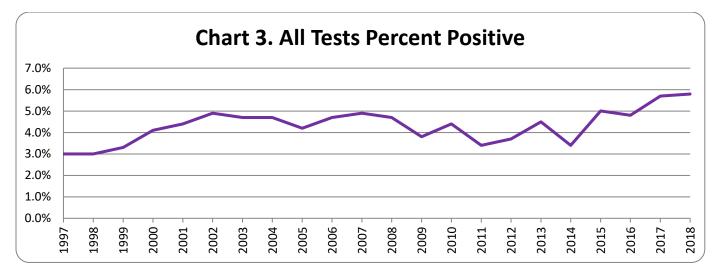

## Year-by-Year Results

Regulation of testing for use of controlled substances has been in effect under Maine law since September 30, 1989. Since then results have been collected every year. The number of employers with approved policies has increased steadily since that time. The highest percentage of positive tests occurred in 2018, with 5.8 percent. The lowest percent positive was 2.0 percent, occurring in 1993.

| <b>T I I</b> |      | ~   | •     |
|--------------|------|-----|-------|
| labi         | e 4. | Ove | rview |
|              |      |     |       |

| Year | Number of<br>Employers<br>w/ Policies | Total<br>Tests | Total<br>Positives | Total<br>Percent<br>Positive | Applicant<br>Tests | Applicant<br>Positives | Applicant<br>Percent<br>Positive | Probable<br>Cause<br>Tests | Probable<br>Cause<br>Positives | Probable<br>Cause<br>Percent<br>Positive | Random<br>Tests | Random<br>Positives | Random<br>Percent<br>Positive |
|------|---------------------------------------|----------------|--------------------|------------------------------|--------------------|------------------------|----------------------------------|----------------------------|--------------------------------|------------------------------------------|-----------------|---------------------|-------------------------------|
| 2018 | 552                                   | 25,113         | 1,455              | 5.8%                         | 23,999             | 1,399                  | 5.8%                             | 35                         | 18                             | 51.4%                                    | 1,079           | 38                  | 3.5%                          |
| 2017 | 543                                   | 25,310         | 1,441              | 5.7%                         | 23,835             | 1,372                  | 5.8%                             | 54                         | 14                             | 25.9%                                    | 1,421           | 55                  | 3.9%                          |
| 2016 | 541                                   | 21,020         | 1,019              | 4.8%                         | 19,956             | 962                    | 4.8%                             | 24                         | 13                             | 54.2%                                    | 1,040           | 44                  | 4.2%                          |
| 2015 | 534                                   | 26,258         | 1,308              | 5.0%                         | 25,059             | 1,257                  | 5.0%                             | 45                         | 11                             | 24.4%                                    | 1,153           | 40                  | 3.5%                          |
| 2014 | 461                                   | 20,864         | 698                | 3.3%                         | 19,536             | 609                    | 3.1%                             | 11                         | 5                              | 45.0%                                    | 1,317           | 33                  | 2.5%                          |
| 2013 | 487                                   | 24,225         | 1,100              | 4.5%                         | 23,284             | 1,068                  | 4.6%                             | 44                         | 3                              | 6.8%                                     | 897             | 29                  | 3.2%                          |
| 2012 | 452                                   | 17,229         | 634                | 3.7%                         | 15,938             | 602                    | 3.8%                             | 20                         | 3                              | 15.0%                                    | 1,271           | 30                  | 2.4%                          |
| 2011 | 433                                   | 16,439         | 545                | 3.4%                         | 15,580             | 532                    | 3.4%                             | 12                         | 3                              | 25.0%                                    | 847             | 16                  | 1.9%                          |
| 2010 | 433                                   | 21,388         | 931                | 4.4%                         | 20,267             | 897                    | 4.4%                             | 39                         | 6                              | 16.2%                                    | 1,082           | 28                  | 2.6%                          |
| 2009 | 412                                   | 17,399         | 666                | 3.8%                         | 16,719             | 631                    | 3.8%                             | 16                         | 6                              | 37.5%                                    | 664             | 29                  | 4.4%                          |
| 2008 | 384                                   | 23,437         | 1,086              | 4.7%                         | 22,477             | 1,045                  | 4.7%                             | 13                         | 2                              | 15.4%                                    | 947             | 37                  | 3.9%                          |
| 2007 | 350                                   | 22,641         | 1,110              | 4.9%                         | 21,700             | 1,076                  | 5.0%                             | 5                          | 4                              | 80.0%                                    | 936             | 30                  | 3.2%                          |
| 2006 | 325                                   | 18,112         | 853                | 4.7%                         | 17,364             | 824                    | 4.7%                             | 18                         | 2                              | 11.1%                                    | 730             | 27                  | 3.7%                          |
| 2005 | 310                                   | 17,742         | 749                | 4.2%                         | 16,876             | 706                    | 4.2%                             | 18                         | 9                              | 50.0%                                    | 863             | 34                  | 3.9%                          |
| 2004 | 287                                   | 17,428         | 826                | 4.7%                         | 16,702             | 803                    | 4.8%                             | 6                          | 1                              | 16.7%                                    | 720             | 22                  | 3.1%                          |
| 2003 | 271                                   | 16,129         | 761                | 4.7%                         | 15,345             | 727                    | 4.7%                             | 29                         | 7                              | 24.1%                                    | 755             | 27                  | 3.6%                          |
| 2002 | 252                                   | 13,128         | 642                | 4.9%                         | 12,595             | 624                    | 5.0%                             | 10                         | 0                              | 0.0%                                     | 523             | 18                  | 3.4%                          |
| 2001 | 239                                   | 16,492         | 730                | 4.4%                         | 15,947             | 716                    | 4.5%                             | 8                          | 1                              | 12.5%                                    | 537             | 13                  | 2.4%                          |
| 2000 | 226                                   | 18,827         | 765                | 4.1%                         | 18,164             | 748                    | 4.1%                             | 12                         | 1                              | 8.3%                                     | 651             | 16                  | 2.5%                          |
| 1999 | 200                                   | 20,725         | 691                | 3.3%                         | 20,118             | 660                    | 3.3%                             | 9                          | 4                              | 44.4%                                    | 598             | 27                  | 4.5%                          |
| 1998 | 164                                   | 11,888         | 352                | 3.0%                         | 11,459             | 343                    | 3.0%                             | 4                          | 0                              | 0.0%                                     | 425             | 9                   | 2.1%                          |
| 1997 | 147                                   | 13,097         | 392                | 3.0%                         | 12,616             | 375                    | 3.0%                             | 7                          | 1                              | 14.3%                                    | 474             | 16                  | 3.4%                          |