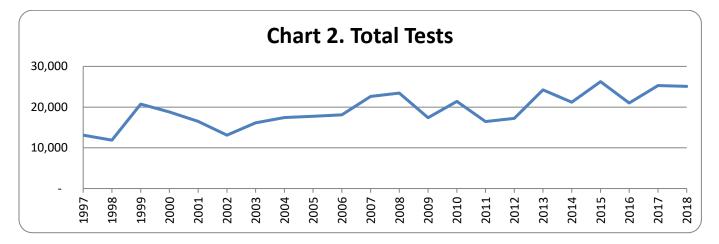

## Year-by-Year Results

Regulation of testing for use of controlled substances has been in effect under Maine law since September 30, 1989. Since then results have been collected every year. The number of employers with approved policies has increased steadily since that time. The highest percentage of positive tests occurred in 2018, with 5.8 percent. The lowest percent positive was 2.0 percent, occurring in 1993.

| <b>T I I</b> |      | ~   | •     |
|--------------|------|-----|-------|
| labi         | e 4. | Ove | rview |
|              |      |     |       |

| Year | Number of<br>Employers<br>w/ Policies | Total<br>Tests | Total<br>Positives | Total<br>Percent<br>Positive | Applicant<br>Tests | Applicant<br>Positives | Applicant<br>Percent<br>Positive | Probable<br>Cause<br>Tests | Probable<br>Cause<br>Positives | Probable<br>Cause<br>Percent<br>Positive | Random<br>Tests | Random<br>Positives | Random<br>Percent<br>Positive |
|------|---------------------------------------|----------------|--------------------|------------------------------|--------------------|------------------------|----------------------------------|----------------------------|--------------------------------|------------------------------------------|-----------------|---------------------|-------------------------------|
| 2018 | 552                                   | 25,113         | 1,455              | 5.8%                         | 23,999             | 1,399                  | 5.8%                             | 35                         | 18                             | 51.4%                                    | 1,079           | 38                  | 3.5%                          |
| 2017 | 543                                   | 25,310         | 1,441              | 5.7%                         | 23,835             | 1,372                  | 5.8%                             | 54                         | 14                             | 25.9%                                    | 1,421           | 55                  | 3.9%                          |
| 2016 | 541                                   | 21,020         | 1,019              | 4.8%                         | 19,956             | 962                    | 4.8%                             | 24                         | 13                             | 54.2%                                    | 1,040           | 44                  | 4.2%                          |
| 2015 | 534                                   | 26,258         | 1,308              | 5.0%                         | 25,059             | 1,257                  | 5.0%                             | 45                         | 11                             | 24.4%                                    | 1,153           | 40                  | 3.5%                          |
| 2014 | 461                                   | 20,864         | 698                | 3.3%                         | 19,536             | 609                    | 3.1%                             | 11                         | 5                              | 45.0%                                    | 1,317           | 33                  | 2.5%                          |
| 2013 | 487                                   | 24,225         | 1,100              | 4.5%                         | 23,284             | 1,068                  | 4.6%                             | 44                         | 3                              | 6.8%                                     | 897             | 29                  | 3.2%                          |
| 2012 | 452                                   | 17,229         | 634                | 3.7%                         | 15,938             | 602                    | 3.8%                             | 20                         | 3                              | 15.0%                                    | 1,271           | 30                  | 2.4%                          |
| 2011 | 433                                   | 16,439         | 545                | 3.4%                         | 15,580             | 532                    | 3.4%                             | 12                         | 3                              | 25.0%                                    | 847             | 16                  | 1.9%                          |
| 2010 | 433                                   | 21,388         | 931                | 4.4%                         | 20,267             | 897                    | 4.4%                             | 39                         | 6                              | 16.2%                                    | 1,082           | 28                  | 2.6%                          |
| 2009 | 412                                   | 17,399         | 666                | 3.8%                         | 16,719             | 631                    | 3.8%                             | 16                         | 6                              | 37.5%                                    | 664             | 29                  | 4.4%                          |
| 2008 | 384                                   | 23,437         | 1,086              | 4.7%                         | 22,477             | 1,045                  | 4.7%                             | 13                         | 2                              | 15.4%                                    | 947             | 37                  | 3.9%                          |
| 2007 | 350                                   | 22,641         | 1,110              | 4.9%                         | 21,700             | 1,076                  | 5.0%                             | 5                          | 4                              | 80.0%                                    | 936             | 30                  | 3.2%                          |
| 2006 | 325                                   | 18,112         | 853                | 4.7%                         | 17,364             | 824                    | 4.7%                             | 18                         | 2                              | 11.1%                                    | 730             | 27                  | 3.7%                          |
| 2005 | 310                                   | 17,742         | 749                | 4.2%                         | 16,876             | 706                    | 4.2%                             | 18                         | 9                              | 50.0%                                    | 863             | 34                  | 3.9%                          |
| 2004 | 287                                   | 17,428         | 826                | 4.7%                         | 16,702             | 803                    | 4.8%                             | 6                          | 1                              | 16.7%                                    | 720             | 22                  | 3.1%                          |
| 2003 | 271                                   | 16,129         | 761                | 4.7%                         | 15,345             | 727                    | 4.7%                             | 29                         | 7                              | 24.1%                                    | 755             | 27                  | 3.6%                          |
| 2002 | 252                                   | 13,128         | 642                | 4.9%                         | 12,595             | 624                    | 5.0%                             | 10                         | 0                              | 0.0%                                     | 523             | 18                  | 3.4%                          |
| 2001 | 239                                   | 16,492         | 730                | 4.4%                         | 15,947             | 716                    | 4.5%                             | 8                          | 1                              | 12.5%                                    | 537             | 13                  | 2.4%                          |
| 2000 | 226                                   | 18,827         | 765                | 4.1%                         | 18,164             | 748                    | 4.1%                             | 12                         | 1                              | 8.3%                                     | 651             | 16                  | 2.5%                          |
| 1999 | 200                                   | 20,725         | 691                | 3.3%                         | 20,118             | 660                    | 3.3%                             | 9                          | 4                              | 44.4%                                    | 598             | 27                  | 4.5%                          |
| 1998 | 164                                   | 11,888         | 352                | 3.0%                         | 11,459             | 343                    | 3.0%                             | 4                          | 0                              | 0.0%                                     | 425             | 9                   | 2.1%                          |
| 1997 | 147                                   | 13,097         | 392                | 3.0%                         | 12,616             | 375                    | 3.0%                             | 7                          | 1                              | 14.3%                                    | 474             | 16                  | 3.4%                          |