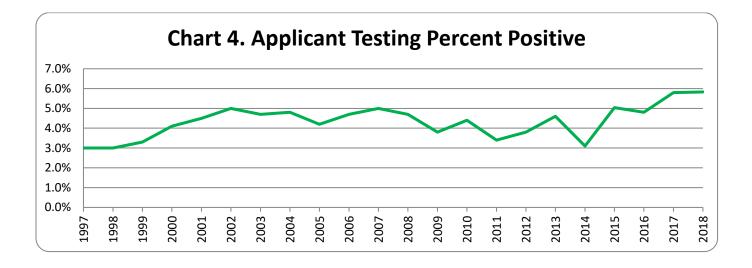

## Year-by-Year Results

Regulation of testing for use of controlled substances has been in effect under Maine law since September 30, 1989. Since then results have been collected every year. The number of employers with approved policies has increased steadily since that time. The highest percentage of positive tests occurred in 2018, with 5.8 percent. The lowest percent positive was 2.0 percent, occurring in 1993.

| <b>T I I</b> |      | ~   | •     |
|--------------|------|-----|-------|
| labi         | e 4. | Ove | rview |
|              |      |     |       |

| Year | Number of<br>Employers<br>w/ Policies | Total<br>Tests | Total<br>Positives | Total<br>Percent<br>Positive | Applicant<br>Tests | Applicant<br>Positives | Applicant<br>Percent<br>Positive | Probable<br>Cause<br>Tests | Probable<br>Cause<br>Positives | Probable<br>Cause<br>Percent<br>Positive | Random<br>Tests | Random<br>Positives | Random<br>Percent<br>Positive |
|------|---------------------------------------|----------------|--------------------|------------------------------|--------------------|------------------------|----------------------------------|----------------------------|--------------------------------|------------------------------------------|-----------------|---------------------|-------------------------------|
| 2018 | 552                                   | 25,113         | 1,455              | 5.8%                         | 23,999             | 1,399                  | 5.8%                             | 35                         | 18                             | 51.4%                                    | 1,079           | 38                  | 3.5%                          |
| 2017 | 543                                   | 25,310         | 1,441              | 5.7%                         | 23,835             | 1,372                  | 5.8%                             | 54                         | 14                             | 25.9%                                    | 1,421           | 55                  | 3.9%                          |
| 2016 | 541                                   | 21,020         | 1,019              | 4.8%                         | 19,956             | 962                    | 4.8%                             | 24                         | 13                             | 54.2%                                    | 1,040           | 44                  | 4.2%                          |
| 2015 | 534                                   | 26,258         | 1,308              | 5.0%                         | 25,059             | 1,257                  | 5.0%                             | 45                         | 11                             | 24.4%                                    | 1,153           | 40                  | 3.5%                          |
| 2014 | 461                                   | 20,864         | 698                | 3.3%                         | 19,536             | 609                    | 3.1%                             | 11                         | 5                              | 45.0%                                    | 1,317           | 33                  | 2.5%                          |
| 2013 | 487                                   | 24,225         | 1,100              | 4.5%                         | 23,284             | 1,068                  | 4.6%                             | 44                         | 3                              | 6.8%                                     | 897             | 29                  | 3.2%                          |
| 2012 | 452                                   | 17,229         | 634                | 3.7%                         | 15,938             | 602                    | 3.8%                             | 20                         | 3                              | 15.0%                                    | 1,271           | 30                  | 2.4%                          |
| 2011 | 433                                   | 16,439         | 545                | 3.4%                         | 15,580             | 532                    | 3.4%                             | 12                         | 3                              | 25.0%                                    | 847             | 16                  | 1.9%                          |
| 2010 | 433                                   | 21,388         | 931                | 4.4%                         | 20,267             | 897                    | 4.4%                             | 39                         | 6                              | 16.2%                                    | 1,082           | 28                  | 2.6%                          |
| 2009 | 412                                   | 17,399         | 666                | 3.8%                         | 16,719             | 631                    | 3.8%                             | 16                         | 6                              | 37.5%                                    | 664             | 29                  | 4.4%                          |
| 2008 | 384                                   | 23,437         | 1,086              | 4.7%                         | 22,477             | 1,045                  | 4.7%                             | 13                         | 2                              | 15.4%                                    | 947             | 37                  | 3.9%                          |
| 2007 | 350                                   | 22,641         | 1,110              | 4.9%                         | 21,700             | 1,076                  | 5.0%                             | 5                          | 4                              | 80.0%                                    | 936             | 30                  | 3.2%                          |
| 2006 | 325                                   | 18,112         | 853                | 4.7%                         | 17,364             | 824                    | 4.7%                             | 18                         | 2                              | 11.1%                                    | 730             | 27                  | 3.7%                          |
| 2005 | 310                                   | 17,742         | 749                | 4.2%                         | 16,876             | 706                    | 4.2%                             | 18                         | 9                              | 50.0%                                    | 863             | 34                  | 3.9%                          |
| 2004 | 287                                   | 17,428         | 826                | 4.7%                         | 16,702             | 803                    | 4.8%                             | 6                          | 1                              | 16.7%                                    | 720             | 22                  | 3.1%                          |
| 2003 | 271                                   | 16,129         | 761                | 4.7%                         | 15,345             | 727                    | 4.7%                             | 29                         | 7                              | 24.1%                                    | 755             | 27                  | 3.6%                          |
| 2002 | 252                                   | 13,128         | 642                | 4.9%                         | 12,595             | 624                    | 5.0%                             | 10                         | 0                              | 0.0%                                     | 523             | 18                  | 3.4%                          |
| 2001 | 239                                   | 16,492         | 730                | 4.4%                         | 15,947             | 716                    | 4.5%                             | 8                          | 1                              | 12.5%                                    | 537             | 13                  | 2.4%                          |
| 2000 | 226                                   | 18,827         | 765                | 4.1%                         | 18,164             | 748                    | 4.1%                             | 12                         | 1                              | 8.3%                                     | 651             | 16                  | 2.5%                          |
| 1999 | 200                                   | 20,725         | 691                | 3.3%                         | 20,118             | 660                    | 3.3%                             | 9                          | 4                              | 44.4%                                    | 598             | 27                  | 4.5%                          |
| 1998 | 164                                   | 11,888         | 352                | 3.0%                         | 11,459             | 343                    | 3.0%                             | 4                          | 0                              | 0.0%                                     | 425             | 9                   | 2.1%                          |
| 1997 | 147                                   | 13,097         | 392                | 3.0%                         | 12,616             | 375                    | 3.0%                             | 7                          | 1                              | 14.3%                                    | 474             | 16                  | 3.4%                          |