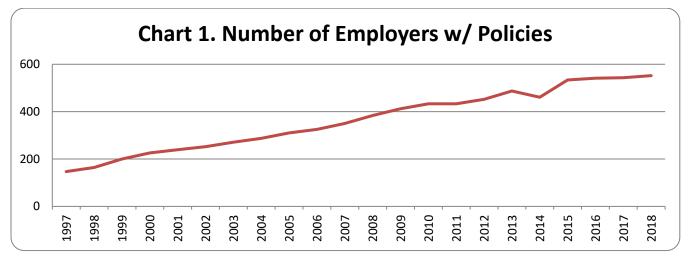

## Year-by-Year Results

Regulation of testing for use of controlled substances has been in effect under Maine law since September 30, 1989. Since then results have been collected every year. The number of employers with approved policies has increased steadily since that time. The highest percentage of positive tests occurred in 2018, with 5.8 percent. The lowest percent positive was 2.0 percent, occurring in 1993.

| <b>T I I</b> |      | ~   | •     |
|--------------|------|-----|-------|
| labi         | e 4. | Ove | rview |
|              |      |     |       |

| Year | Number of<br>Employers<br>w/ Policies | Total<br>Tests | Total<br>Positives | Total<br>Percent<br>Positive | Applicant<br>Tests | Applicant<br>Positives | Applicant<br>Percent<br>Positive | Probable<br>Cause<br>Tests | Probable<br>Cause<br>Positives | Probable<br>Cause<br>Percent<br>Positive | Random<br>Tests | Random<br>Positives | Random<br>Percent<br>Positive |
|------|---------------------------------------|----------------|--------------------|------------------------------|--------------------|------------------------|----------------------------------|----------------------------|--------------------------------|------------------------------------------|-----------------|---------------------|-------------------------------|
| 2018 | 552                                   | 25,113         | 1,455              | 5.8%                         | 23,999             | 1,399                  | 5.8%                             | 35                         | 18                             | 51.4%                                    | 1,079           | 38                  | 3.5%                          |
| 2017 | 543                                   | 25,310         | 1,441              | 5.7%                         | 23,835             | 1,372                  | 5.8%                             | 54                         | 14                             | 25.9%                                    | 1,421           | 55                  | 3.9%                          |
| 2016 | 541                                   | 21,020         | 1,019              | 4.8%                         | 19,956             | 962                    | 4.8%                             | 24                         | 13                             | 54.2%                                    | 1,040           | 44                  | 4.2%                          |
| 2015 | 534                                   | 26,258         | 1,308              | 5.0%                         | 25,059             | 1,257                  | 5.0%                             | 45                         | 11                             | 24.4%                                    | 1,153           | 40                  | 3.5%                          |
| 2014 | 461                                   | 20,864         | 698                | 3.3%                         | 19,536             | 609                    | 3.1%                             | 11                         | 5                              | 45.0%                                    | 1,317           | 33                  | 2.5%                          |
| 2013 | 487                                   | 24,225         | 1,100              | 4.5%                         | 23,284             | 1,068                  | 4.6%                             | 44                         | 3                              | 6.8%                                     | 897             | 29                  | 3.2%                          |
| 2012 | 452                                   | 17,229         | 634                | 3.7%                         | 15,938             | 602                    | 3.8%                             | 20                         | 3                              | 15.0%                                    | 1,271           | 30                  | 2.4%                          |
| 2011 | 433                                   | 16,439         | 545                | 3.4%                         | 15,580             | 532                    | 3.4%                             | 12                         | 3                              | 25.0%                                    | 847             | 16                  | 1.9%                          |
| 2010 | 433                                   | 21,388         | 931                | 4.4%                         | 20,267             | 897                    | 4.4%                             | 39                         | 6                              | 16.2%                                    | 1,082           | 28                  | 2.6%                          |
| 2009 | 412                                   | 17,399         | 666                | 3.8%                         | 16,719             | 631                    | 3.8%                             | 16                         | 6                              | 37.5%                                    | 664             | 29                  | 4.4%                          |
| 2008 | 384                                   | 23,437         | 1,086              | 4.7%                         | 22,477             | 1,045                  | 4.7%                             | 13                         | 2                              | 15.4%                                    | 947             | 37                  | 3.9%                          |
| 2007 | 350                                   | 22,641         | 1,110              | 4.9%                         | 21,700             | 1,076                  | 5.0%                             | 5                          | 4                              | 80.0%                                    | 936             | 30                  | 3.2%                          |
| 2006 | 325                                   | 18,112         | 853                | 4.7%                         | 17,364             | 824                    | 4.7%                             | 18                         | 2                              | 11.1%                                    | 730             | 27                  | 3.7%                          |
| 2005 | 310                                   | 17,742         | 749                | 4.2%                         | 16,876             | 706                    | 4.2%                             | 18                         | 9                              | 50.0%                                    | 863             | 34                  | 3.9%                          |
| 2004 | 287                                   | 17,428         | 826                | 4.7%                         | 16,702             | 803                    | 4.8%                             | 6                          | 1                              | 16.7%                                    | 720             | 22                  | 3.1%                          |
| 2003 | 271                                   | 16,129         | 761                | 4.7%                         | 15,345             | 727                    | 4.7%                             | 29                         | 7                              | 24.1%                                    | 755             | 27                  | 3.6%                          |
| 2002 | 252                                   | 13,128         | 642                | 4.9%                         | 12,595             | 624                    | 5.0%                             | 10                         | 0                              | 0.0%                                     | 523             | 18                  | 3.4%                          |
| 2001 | 239                                   | 16,492         | 730                | 4.4%                         | 15,947             | 716                    | 4.5%                             | 8                          | 1                              | 12.5%                                    | 537             | 13                  | 2.4%                          |
| 2000 | 226                                   | 18,827         | 765                | 4.1%                         | 18,164             | 748                    | 4.1%                             | 12                         | 1                              | 8.3%                                     | 651             | 16                  | 2.5%                          |
| 1999 | 200                                   | 20,725         | 691                | 3.3%                         | 20,118             | 660                    | 3.3%                             | 9                          | 4                              | 44.4%                                    | 598             | 27                  | 4.5%                          |
| 1998 | 164                                   | 11,888         | 352                | 3.0%                         | 11,459             | 343                    | 3.0%                             | 4                          | 0                              | 0.0%                                     | 425             | 9                   | 2.1%                          |
| 1997 | 147                                   | 13,097         | 392                | 3.0%                         | 12,616             | 375                    | 3.0%                             | 7                          | 1                              | 14.3%                                    | 474             | 16                  | 3.4%                          |