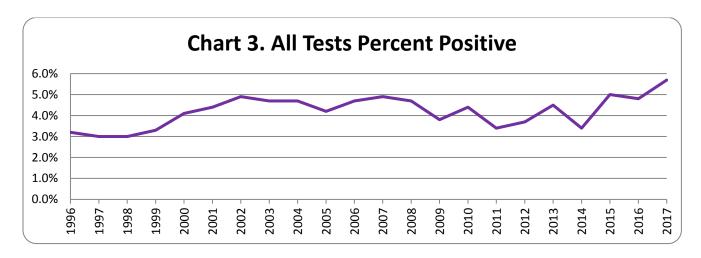

### Year-by-Year Results

Regulation of testing for use of controlled substances has been in effect under Maine law since September 30, 1989. Since then results have been collected every year. The number of employers with approved policies has increased steadily since that time. The highest percentage of positive tests occurred in 2017, with 5.7 percent. The lowest percent positive was 2.0 percent, occurring in 1993.

Table 4. Overview

| Year | Number of<br>Employers<br>w/ Policies | Total<br>Tests | Total<br>Positives | Total<br>Percent<br>Positive | Applicant<br>Tests | Applicant<br>Positives | Applicant<br>Percent<br>Positive | Probable<br>Cause<br>Tests | Probable<br>Cause<br>Positives | Probable<br>Cause<br>Percent<br>Positive | Random<br>Tests | Random<br>Positives | Random<br>Percent<br>Positive |
|------|---------------------------------------|----------------|--------------------|------------------------------|--------------------|------------------------|----------------------------------|----------------------------|--------------------------------|------------------------------------------|-----------------|---------------------|-------------------------------|
| 2017 | 543                                   | 25,310         | 1,441              | 5.7%                         | 23,835             | 1,372                  | 5.8%                             | 54                         | 14                             | 25.9%                                    | 1,421           | 55                  | 3.9%                          |
| 2016 | 541                                   | 21,020         | 1,019              | 4.8%                         | 19,956             | 962                    | 4.8%                             | 24                         | 13                             | 54.2%                                    | 1,040           | 44                  | 4.2%                          |
| 2015 | 534                                   | 26,258         | 1,308              | 5.0%                         | 25,059             | 1,257                  | 5.0%                             | 45                         | 11                             | 24.4%                                    | 1,153           | 40                  | 3.5%                          |
| 2014 | 461                                   | 20,864         | 698                | 3.3%                         | 19,536             | 609                    | 3.1%                             | 11                         | 5                              | 45.0%                                    | 1,317           | 33                  | 2.5%                          |
| 2013 | 487                                   | 24,225         | 1,100              | 4.5%                         | 23,284             | 1,068                  | 4.6%                             | 44                         | 3                              | 6.8%                                     | 897             | 29                  | 3.2%                          |
| 2012 | 452                                   | 17,229         | 634                | 3.7%                         | 15,938             | 602                    | 3.8%                             | 20                         | 3                              | 15.0%                                    | 1,271           | 30                  | 2.4%                          |
| 2011 | 433                                   | 16,439         | 545                | 3.4%                         | 15,580             | 532                    | 3.4%                             | 12                         | 3                              | 25.0%                                    | 847             | 16                  | 1.9%                          |
| 2010 | 433                                   | 21,388         | 931                | 4.4%                         | 20,267             | 897                    | 4.4%                             | 39                         | 6                              | 16.2%                                    | 1,082           | 28                  | 2.6%                          |
| 2009 | 412                                   | 17,399         | 666                | 3.8%                         | 16,719             | 631                    | 3.8%                             | 16                         | 6                              | 37.5%                                    | 664             | 29                  | 4.4%                          |
| 2008 | 384                                   | 23,437         | 1,086              | 4.7%                         | 22,477             | 1,045                  | 4.7%                             | 13                         | 2                              | 15.4%                                    | 947             | 37                  | 3.9%                          |
| 2007 | 350                                   | 22,641         | 1,110              | 4.9%                         | 21,700             | 1,076                  | 5.0%                             | 5                          | 4                              | 80.0%                                    | 936             | 30                  | 3.2%                          |
| 2006 | 325                                   | 18,112         | 853                | 4.7%                         | 17,364             | 824                    | 4.7%                             | 18                         | 2                              | 11.1%                                    | 730             | 27                  | 3.7%                          |
| 2005 | 310                                   | 17,742         | 749                | 4.2%                         | 16,876             | 706                    | 4.2%                             | 18                         | 9                              | 50.0%                                    | 863             | 34                  | 3.9%                          |
| 2004 | 287                                   | 17,428         | 826                | 4.7%                         | 16,702             | 803                    | 4.8%                             | 6                          | 1                              | 16.7%                                    | 720             | 22                  | 3.1%                          |
| 2003 | 271                                   | 16,129         | 761                | 4.7%                         | 15,345             | 727                    | 4.7%                             | 29                         | 7                              | 24.1%                                    | 755             | 27                  | 3.6%                          |
| 2002 | 252                                   | 13,128         | 642                | 4.9%                         | 12,595             | 624                    | 5.0%                             | 10                         | 0                              | 0.0%                                     | 523             | 18                  | 3.4%                          |
| 2001 | 239                                   | 16,492         | 730                | 4.4%                         | 15,947             | 716                    | 4.5%                             | 8                          | 1                              | 12.5%                                    | 537             | 13                  | 2.4%                          |
| 2000 | 226                                   | 18,827         | 765                | 4.1%                         | 18,164             | 748                    | 4.1%                             | 12                         | 1                              | 8.3%                                     | 651             | 16                  | 2.5%                          |
| 1999 | 200                                   | 20,725         | 691                | 3.3%                         | 20,118             | 660                    | 3.3%                             | 9                          | 4                              | 44.4%                                    | 598             | 27                  | 4.5%                          |
| 1998 | 164                                   | 11,888         | 352                | 3.0%                         | 11,459             | 343                    | 3.0%                             | 4                          | 0                              | 0.0%                                     | 425             | 9                   | 2.1%                          |
| 1997 | 147                                   | 13,097         | 392                | 3.0%                         | 12,616             | 375                    | 3.0%                             | 7                          | 1                              | 14.3%                                    | 474             | 16                  | 3.4%                          |
| 1996 | 134                                   | 10,854         | 346                | 3.2%                         | 10,493             | 330                    | 3.1%                             | 7                          | 3                              | 42.9%                                    | 354             | 13                  | 3.7%                          |