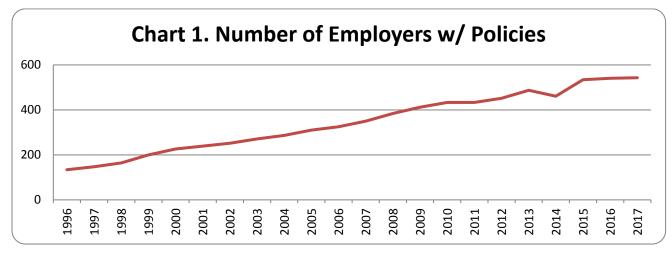

### Year-by-Year Results

Regulation of testing for use of controlled substances has been in effect under Maine law since September 30, 1989. Since then results have been collected every year. The number of employers with approved policies has increased steadily since that time. The highest percentage of positive tests occurred in 2017, with 5.7 percent. The lowest percent positive was 2.0 percent, occurring in 1993.

Table 4. Overview

| Year | Number of<br>Employers<br>w/ Policies | Total<br>Tests | Total<br>Positives | Total<br>Percent<br>Positive | Applicant<br>Tests | Applicant<br>Positives | Applicant<br>Percent<br>Positive | Probable<br>Cause<br>Tests | Probable<br>Cause<br>Positives | Probable<br>Cause<br>Percent<br>Positive | Random<br>Tests | Random<br>Positives | Random<br>Percent<br>Positive |
|------|---------------------------------------|----------------|--------------------|------------------------------|--------------------|------------------------|----------------------------------|----------------------------|--------------------------------|------------------------------------------|-----------------|---------------------|-------------------------------|
| 2017 | 543                                   | 25,310         | 1,441              | 5.7%                         | 23,835             | 1,372                  | 5.8%                             | 54                         | 14                             | 25.9%                                    | 1,421           | 55                  | 3.9%                          |
| 2016 | 541                                   | 21,020         | 1,019              | 4.8%                         | 19,956             | 962                    | 4.8%                             | 24                         | 13                             | 54.2%                                    | 1,040           | 44                  | 4.2%                          |
| 2015 | 534                                   | 26,258         | 1,308              | 5.0%                         | 25,059             | 1,257                  | 5.0%                             | 45                         | 11                             | 24.4%                                    | 1,153           | 40                  | 3.5%                          |
| 2014 | 461                                   | 20,864         | 698                | 3.3%                         | 19,536             | 609                    | 3.1%                             | 11                         | 5                              | 45.0%                                    | 1,317           | 33                  | 2.5%                          |
| 2013 | 487                                   | 24,225         | 1,100              | 4.5%                         | 23,284             | 1,068                  | 4.6%                             | 44                         | 3                              | 6.8%                                     | 897             | 29                  | 3.2%                          |
| 2012 | 452                                   | 17,229         | 634                | 3.7%                         | 15,938             | 602                    | 3.8%                             | 20                         | 3                              | 15.0%                                    | 1,271           | 30                  | 2.4%                          |
| 2011 | 433                                   | 16,439         | 545                | 3.4%                         | 15,580             | 532                    | 3.4%                             | 12                         | 3                              | 25.0%                                    | 847             | 16                  | 1.9%                          |
| 2010 | 433                                   | 21,388         | 931                | 4.4%                         | 20,267             | 897                    | 4.4%                             | 39                         | 6                              | 16.2%                                    | 1,082           | 28                  | 2.6%                          |
| 2009 | 412                                   | 17,399         | 666                | 3.8%                         | 16,719             | 631                    | 3.8%                             | 16                         | 6                              | 37.5%                                    | 664             | 29                  | 4.4%                          |
| 2008 | 384                                   | 23,437         | 1,086              | 4.7%                         | 22,477             | 1,045                  | 4.7%                             | 13                         | 2                              | 15.4%                                    | 947             | 37                  | 3.9%                          |
| 2007 | 350                                   | 22,641         | 1,110              | 4.9%                         | 21,700             | 1,076                  | 5.0%                             | 5                          | 4                              | 80.0%                                    | 936             | 30                  | 3.2%                          |
| 2006 | 325                                   | 18,112         | 853                | 4.7%                         | 17,364             | 824                    | 4.7%                             | 18                         | 2                              | 11.1%                                    | 730             | 27                  | 3.7%                          |
| 2005 | 310                                   | 17,742         | 749                | 4.2%                         | 16,876             | 706                    | 4.2%                             | 18                         | 9                              | 50.0%                                    | 863             | 34                  | 3.9%                          |
| 2004 | 287                                   | 17,428         | 826                | 4.7%                         | 16,702             | 803                    | 4.8%                             | 6                          | 1                              | 16.7%                                    | 720             | 22                  | 3.1%                          |
| 2003 | 271                                   | 16,129         | 761                | 4.7%                         | 15,345             | 727                    | 4.7%                             | 29                         | 7                              | 24.1%                                    | 755             | 27                  | 3.6%                          |
| 2002 | 252                                   | 13,128         | 642                | 4.9%                         | 12,595             | 624                    | 5.0%                             | 10                         | 0                              | 0.0%                                     | 523             | 18                  | 3.4%                          |
| 2001 | 239                                   | 16,492         | 730                | 4.4%                         | 15,947             | 716                    | 4.5%                             | 8                          | 1                              | 12.5%                                    | 537             | 13                  | 2.4%                          |
| 2000 | 226                                   | 18,827         | 765                | 4.1%                         | 18,164             | 748                    | 4.1%                             | 12                         | 1                              | 8.3%                                     | 651             | 16                  | 2.5%                          |
| 1999 | 200                                   | 20,725         | 691                | 3.3%                         | 20,118             | 660                    | 3.3%                             | 9                          | 4                              | 44.4%                                    | 598             | 27                  | 4.5%                          |
| 1998 | 164                                   | 11,888         | 352                | 3.0%                         | 11,459             | 343                    | 3.0%                             | 4                          | 0                              | 0.0%                                     | 425             | 9                   | 2.1%                          |
| 1997 | 147                                   | 13,097         | 392                | 3.0%                         | 12,616             | 375                    | 3.0%                             | 7                          | 1                              | 14.3%                                    | 474             | 16                  | 3.4%                          |
| 1996 | 134                                   | 10,854         | 346                | 3.2%                         | 10,493             | 330                    | 3.1%                             | 7                          | 3                              | 42.9%                                    | 354             | 13                  | 3.7%                          |