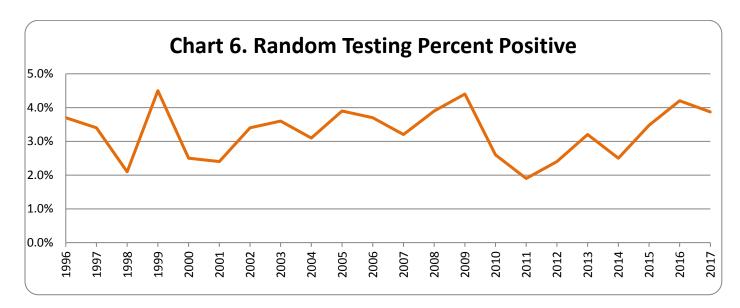

### Year-by-Year Results

Regulation of testing for use of controlled substances has been in effect under Maine law since September 30, 1989. Since then results have been collected every year. The number of employers with approved policies has increased steadily since that time. The highest percentage of positive tests occurred in 2017, with 5.7 percent. The lowest percent positive was 2.0 percent, occurring in 1993.

Table 4. Overview

| Year | Number of<br>Employers<br>w/ Policies | Total<br>Tests | Total<br>Positives | Total<br>Percent<br>Positive | Applicant<br>Tests | Applicant<br>Positives | Applicant<br>Percent<br>Positive | Probable<br>Cause<br>Tests | Probable<br>Cause<br>Positives | Probable<br>Cause<br>Percent<br>Positive | Random<br>Tests | Random<br>Positives | Random<br>Percent<br>Positive |
|------|---------------------------------------|----------------|--------------------|------------------------------|--------------------|------------------------|----------------------------------|----------------------------|--------------------------------|------------------------------------------|-----------------|---------------------|-------------------------------|
| 2017 | 543                                   | 25,310         | 1,441              | 5.7%                         | 23,835             | 1,372                  | 5.8%                             | 54                         | 14                             | 25.9%                                    | 1,421           | 55                  | 3.9%                          |
| 2016 | 541                                   | 21,020         | 1,019              | 4.8%                         | 19,956             | 962                    | 4.8%                             | 24                         | 13                             | 54.2%                                    | 1,040           | 44                  | 4.2%                          |
| 2015 | 534                                   | 26,258         | 1,308              | 5.0%                         | 25,059             | 1,257                  | 5.0%                             | 45                         | 11                             | 24.4%                                    | 1,153           | 40                  | 3.5%                          |
| 2014 | 461                                   | 20,864         | 698                | 3.3%                         | 19,536             | 609                    | 3.1%                             | 11                         | 5                              | 45.0%                                    | 1,317           | 33                  | 2.5%                          |
| 2013 | 487                                   | 24,225         | 1,100              | 4.5%                         | 23,284             | 1,068                  | 4.6%                             | 44                         | 3                              | 6.8%                                     | 897             | 29                  | 3.2%                          |
| 2012 | 452                                   | 17,229         | 634                | 3.7%                         | 15,938             | 602                    | 3.8%                             | 20                         | 3                              | 15.0%                                    | 1,271           | 30                  | 2.4%                          |
| 2011 | 433                                   | 16,439         | 545                | 3.4%                         | 15,580             | 532                    | 3.4%                             | 12                         | 3                              | 25.0%                                    | 847             | 16                  | 1.9%                          |
| 2010 | 433                                   | 21,388         | 931                | 4.4%                         | 20,267             | 897                    | 4.4%                             | 39                         | 6                              | 16.2%                                    | 1,082           | 28                  | 2.6%                          |
| 2009 | 412                                   | 17,399         | 666                | 3.8%                         | 16,719             | 631                    | 3.8%                             | 16                         | 6                              | 37.5%                                    | 664             | 29                  | 4.4%                          |
| 2008 | 384                                   | 23,437         | 1,086              | 4.7%                         | 22,477             | 1,045                  | 4.7%                             | 13                         | 2                              | 15.4%                                    | 947             | 37                  | 3.9%                          |
| 2007 | 350                                   | 22,641         | 1,110              | 4.9%                         | 21,700             | 1,076                  | 5.0%                             | 5                          | 4                              | 80.0%                                    | 936             | 30                  | 3.2%                          |
| 2006 | 325                                   | 18,112         | 853                | 4.7%                         | 17,364             | 824                    | 4.7%                             | 18                         | 2                              | 11.1%                                    | 730             | 27                  | 3.7%                          |
| 2005 | 310                                   | 17,742         | 749                | 4.2%                         | 16,876             | 706                    | 4.2%                             | 18                         | 9                              | 50.0%                                    | 863             | 34                  | 3.9%                          |
| 2004 | 287                                   | 17,428         | 826                | 4.7%                         | 16,702             | 803                    | 4.8%                             | 6                          | 1                              | 16.7%                                    | 720             | 22                  | 3.1%                          |
| 2003 | 271                                   | 16,129         | 761                | 4.7%                         | 15,345             | 727                    | 4.7%                             | 29                         | 7                              | 24.1%                                    | 755             | 27                  | 3.6%                          |
| 2002 | 252                                   | 13,128         | 642                | 4.9%                         | 12,595             | 624                    | 5.0%                             | 10                         | 0                              | 0.0%                                     | 523             | 18                  | 3.4%                          |
| 2001 | 239                                   | 16,492         | 730                | 4.4%                         | 15,947             | 716                    | 4.5%                             | 8                          | 1                              | 12.5%                                    | 537             | 13                  | 2.4%                          |
| 2000 | 226                                   | 18,827         | 765                | 4.1%                         | 18,164             | 748                    | 4.1%                             | 12                         | 1                              | 8.3%                                     | 651             | 16                  | 2.5%                          |
| 1999 | 200                                   | 20,725         | 691                | 3.3%                         | 20,118             | 660                    | 3.3%                             | 9                          | 4                              | 44.4%                                    | 598             | 27                  | 4.5%                          |
| 1998 | 164                                   | 11,888         | 352                | 3.0%                         | 11,459             | 343                    | 3.0%                             | 4                          | 0                              | 0.0%                                     | 425             | 9                   | 2.1%                          |
| 1997 | 147                                   | 13,097         | 392                | 3.0%                         | 12,616             | 375                    | 3.0%                             | 7                          | 1                              | 14.3%                                    | 474             | 16                  | 3.4%                          |
| 1996 | 134                                   | 10,854         | 346                | 3.2%                         | 10,493             | 330                    | 3.1%                             | 7                          | 3                              | 42.9%                                    | 354             | 13                  | 3.7%                          |