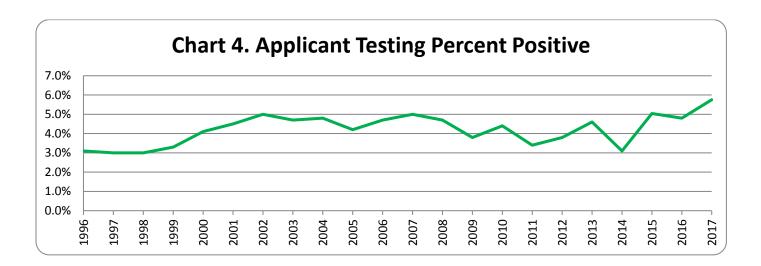

### Year-by-Year Results

Regulation of testing for use of controlled substances has been in effect under Maine law since September 30, 1989. Since then results have been collected every year. The number of employers with approved policies has increased steadily since that time. The highest percentage of positive tests occurred in 2017, with 5.7 percent. The lowest percent positive was 2.0 percent, occurring in 1993.

Table 4. Overview

| Year | Number of<br>Employers<br>w/ Policies | Total<br>Tests | Total<br>Positives | Total<br>Percent<br>Positive | Applicant<br>Tests | Applicant<br>Positives | Applicant<br>Percent<br>Positive | Probable<br>Cause<br>Tests | Probable<br>Cause<br>Positives | Probable<br>Cause<br>Percent<br>Positive | Random<br>Tests | Random<br>Positives | Random<br>Percent<br>Positive |
|------|---------------------------------------|----------------|--------------------|------------------------------|--------------------|------------------------|----------------------------------|----------------------------|--------------------------------|------------------------------------------|-----------------|---------------------|-------------------------------|
| 2017 | 543                                   | 25,310         | 1,441              | 5.7%                         | 23,835             | 1,372                  | 5.8%                             | 54                         | 14                             | 25.9%                                    | 1,421           | 55                  | 3.9%                          |
| 2016 | 541                                   | 21,020         | 1,019              | 4.8%                         | 19,956             | 962                    | 4.8%                             | 24                         | 13                             | 54.2%                                    | 1,040           | 44                  | 4.2%                          |
| 2015 | 534                                   | 26,258         | 1,308              | 5.0%                         | 25,059             | 1,257                  | 5.0%                             | 45                         | 11                             | 24.4%                                    | 1,153           | 40                  | 3.5%                          |
| 2014 | 461                                   | 20,864         | 698                | 3.3%                         | 19,536             | 609                    | 3.1%                             | 11                         | 5                              | 45.0%                                    | 1,317           | 33                  | 2.5%                          |
| 2013 | 487                                   | 24,225         | 1,100              | 4.5%                         | 23,284             | 1,068                  | 4.6%                             | 44                         | 3                              | 6.8%                                     | 897             | 29                  | 3.2%                          |
| 2012 | 452                                   | 17,229         | 634                | 3.7%                         | 15,938             | 602                    | 3.8%                             | 20                         | 3                              | 15.0%                                    | 1,271           | 30                  | 2.4%                          |
| 2011 | 433                                   | 16,439         | 545                | 3.4%                         | 15,580             | 532                    | 3.4%                             | 12                         | 3                              | 25.0%                                    | 847             | 16                  | 1.9%                          |
| 2010 | 433                                   | 21,388         | 931                | 4.4%                         | 20,267             | 897                    | 4.4%                             | 39                         | 6                              | 16.2%                                    | 1,082           | 28                  | 2.6%                          |
| 2009 | 412                                   | 17,399         | 666                | 3.8%                         | 16,719             | 631                    | 3.8%                             | 16                         | 6                              | 37.5%                                    | 664             | 29                  | 4.4%                          |
| 2008 | 384                                   | 23,437         | 1,086              | 4.7%                         | 22,477             | 1,045                  | 4.7%                             | 13                         | 2                              | 15.4%                                    | 947             | 37                  | 3.9%                          |
| 2007 | 350                                   | 22,641         | 1,110              | 4.9%                         | 21,700             | 1,076                  | 5.0%                             | 5                          | 4                              | 80.0%                                    | 936             | 30                  | 3.2%                          |
| 2006 | 325                                   | 18,112         | 853                | 4.7%                         | 17,364             | 824                    | 4.7%                             | 18                         | 2                              | 11.1%                                    | 730             | 27                  | 3.7%                          |
| 2005 | 310                                   | 17,742         | 749                | 4.2%                         | 16,876             | 706                    | 4.2%                             | 18                         | 9                              | 50.0%                                    | 863             | 34                  | 3.9%                          |
| 2004 | 287                                   | 17,428         | 826                | 4.7%                         | 16,702             | 803                    | 4.8%                             | 6                          | 1                              | 16.7%                                    | 720             | 22                  | 3.1%                          |
| 2003 | 271                                   | 16,129         | 761                | 4.7%                         | 15,345             | 727                    | 4.7%                             | 29                         | 7                              | 24.1%                                    | 755             | 27                  | 3.6%                          |
| 2002 | 252                                   | 13,128         | 642                | 4.9%                         | 12,595             | 624                    | 5.0%                             | 10                         | 0                              | 0.0%                                     | 523             | 18                  | 3.4%                          |
| 2001 | 239                                   | 16,492         | 730                | 4.4%                         | 15,947             | 716                    | 4.5%                             | 8                          | 1                              | 12.5%                                    | 537             | 13                  | 2.4%                          |
| 2000 | 226                                   | 18,827         | 765                | 4.1%                         | 18,164             | 748                    | 4.1%                             | 12                         | 1                              | 8.3%                                     | 651             | 16                  | 2.5%                          |
| 1999 | 200                                   | 20,725         | 691                | 3.3%                         | 20,118             | 660                    | 3.3%                             | 9                          | 4                              | 44.4%                                    | 598             | 27                  | 4.5%                          |
| 1998 | 164                                   | 11,888         | 352                | 3.0%                         | 11,459             | 343                    | 3.0%                             | 4                          | 0                              | 0.0%                                     | 425             | 9                   | 2.1%                          |
| 1997 | 147                                   | 13,097         | 392                | 3.0%                         | 12,616             | 375                    | 3.0%                             | 7                          | 1                              | 14.3%                                    | 474             | 16                  | 3.4%                          |
| 1996 | 134                                   | 10,854         | 346                | 3.2%                         | 10,493             | 330                    | 3.1%                             | 7                          | 3                              | 42.9%                                    | 354             | 13                  | 3.7%                          |