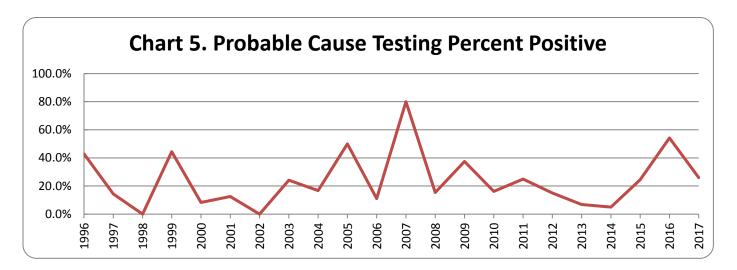

### Year-by-Year Results

Regulation of testing for use of controlled substances has been in effect under Maine law since September 30, 1989. Since then results have been collected every year. The number of employers with approved policies has increased steadily since that time. The highest percentage of positive tests occurred in 2017, with 5.7 percent. The lowest percent positive was 2.0 percent, occurring in 1993.

Table 4. Overview

| Year | Number of<br>Employers<br>w/ Policies | Total<br>Tests | Total<br>Positives | Total<br>Percent<br>Positive | Applicant<br>Tests | Applicant<br>Positives | Applicant<br>Percent<br>Positive | Probable<br>Cause<br>Tests | Probable<br>Cause<br>Positives | Probable<br>Cause<br>Percent<br>Positive | Random<br>Tests | Random<br>Positives | Random<br>Percent<br>Positive |
|------|---------------------------------------|----------------|--------------------|------------------------------|--------------------|------------------------|----------------------------------|----------------------------|--------------------------------|------------------------------------------|-----------------|---------------------|-------------------------------|
| 2017 | 543                                   | 25,310         | 1,441              | 5.7%                         | 23,835             | 1,372                  | 5.8%                             | 54                         | 14                             | 25.9%                                    | 1,421           | 55                  | 3.9%                          |
| 2016 | 541                                   | 21,020         | 1,019              | 4.8%                         | 19,956             | 962                    | 4.8%                             | 24                         | 13                             | 54.2%                                    | 1,040           | 44                  | 4.2%                          |
| 2015 | 534                                   | 26,258         | 1,308              | 5.0%                         | 25,059             | 1,257                  | 5.0%                             | 45                         | 11                             | 24.4%                                    | 1,153           | 40                  | 3.5%                          |
| 2014 | 461                                   | 20,864         | 698                | 3.3%                         | 19,536             | 609                    | 3.1%                             | 11                         | 5                              | 45.0%                                    | 1,317           | 33                  | 2.5%                          |
| 2013 | 487                                   | 24,225         | 1,100              | 4.5%                         | 23,284             | 1,068                  | 4.6%                             | 44                         | 3                              | 6.8%                                     | 897             | 29                  | 3.2%                          |
| 2012 | 452                                   | 17,229         | 634                | 3.7%                         | 15,938             | 602                    | 3.8%                             | 20                         | 3                              | 15.0%                                    | 1,271           | 30                  | 2.4%                          |
| 2011 | 433                                   | 16,439         | 545                | 3.4%                         | 15,580             | 532                    | 3.4%                             | 12                         | 3                              | 25.0%                                    | 847             | 16                  | 1.9%                          |
| 2010 | 433                                   | 21,388         | 931                | 4.4%                         | 20,267             | 897                    | 4.4%                             | 39                         | 6                              | 16.2%                                    | 1,082           | 28                  | 2.6%                          |
| 2009 | 412                                   | 17,399         | 666                | 3.8%                         | 16,719             | 631                    | 3.8%                             | 16                         | 6                              | 37.5%                                    | 664             | 29                  | 4.4%                          |
| 2008 | 384                                   | 23,437         | 1,086              | 4.7%                         | 22,477             | 1,045                  | 4.7%                             | 13                         | 2                              | 15.4%                                    | 947             | 37                  | 3.9%                          |
| 2007 | 350                                   | 22,641         | 1,110              | 4.9%                         | 21,700             | 1,076                  | 5.0%                             | 5                          | 4                              | 80.0%                                    | 936             | 30                  | 3.2%                          |
| 2006 | 325                                   | 18,112         | 853                | 4.7%                         | 17,364             | 824                    | 4.7%                             | 18                         | 2                              | 11.1%                                    | 730             | 27                  | 3.7%                          |
| 2005 | 310                                   | 17,742         | 749                | 4.2%                         | 16,876             | 706                    | 4.2%                             | 18                         | 9                              | 50.0%                                    | 863             | 34                  | 3.9%                          |
| 2004 | 287                                   | 17,428         | 826                | 4.7%                         | 16,702             | 803                    | 4.8%                             | 6                          | 1                              | 16.7%                                    | 720             | 22                  | 3.1%                          |
| 2003 | 271                                   | 16,129         | 761                | 4.7%                         | 15,345             | 727                    | 4.7%                             | 29                         | 7                              | 24.1%                                    | 755             | 27                  | 3.6%                          |
| 2002 | 252                                   | 13,128         | 642                | 4.9%                         | 12,595             | 624                    | 5.0%                             | 10                         | 0                              | 0.0%                                     | 523             | 18                  | 3.4%                          |
| 2001 | 239                                   | 16,492         | 730                | 4.4%                         | 15,947             | 716                    | 4.5%                             | 8                          | 1                              | 12.5%                                    | 537             | 13                  | 2.4%                          |
| 2000 | 226                                   | 18,827         | 765                | 4.1%                         | 18,164             | 748                    | 4.1%                             | 12                         | 1                              | 8.3%                                     | 651             | 16                  | 2.5%                          |
| 1999 | 200                                   | 20,725         | 691                | 3.3%                         | 20,118             | 660                    | 3.3%                             | 9                          | 4                              | 44.4%                                    | 598             | 27                  | 4.5%                          |
| 1998 | 164                                   | 11,888         | 352                | 3.0%                         | 11,459             | 343                    | 3.0%                             | 4                          | 0                              | 0.0%                                     | 425             | 9                   | 2.1%                          |
| 1997 | 147                                   | 13,097         | 392                | 3.0%                         | 12,616             | 375                    | 3.0%                             | 7                          | 1                              | 14.3%                                    | 474             | 16                  | 3.4%                          |
| 1996 | 134                                   | 10,854         | 346                | 3.2%                         | 10,493             | 330                    | 3.1%                             | 7                          | 3                              | 42.9%                                    | 354             | 13                  | 3.7%                          |