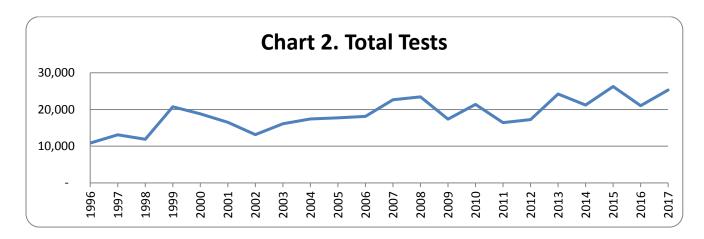

### Year-by-Year Results

Regulation of testing for use of controlled substances has been in effect under Maine law since September 30, 1989. Since then results have been collected every year. The number of employers with approved policies has increased steadily since that time. The highest percentage of positive tests occurred in 2017, with 5.7 percent. The lowest percent positive was 2.0 percent, occurring in 1993.

Table 4. Overview

| Year | Number of<br>Employers<br>w/ Policies | Total<br>Tests | Total<br>Positives | Total<br>Percent<br>Positive | Applicant<br>Tests | Applicant<br>Positives | Applicant<br>Percent<br>Positive | Probable<br>Cause<br>Tests | Probable<br>Cause<br>Positives | Probable<br>Cause<br>Percent<br>Positive | Random<br>Tests | Random<br>Positives | Random<br>Percent<br>Positive |
|------|---------------------------------------|----------------|--------------------|------------------------------|--------------------|------------------------|----------------------------------|----------------------------|--------------------------------|------------------------------------------|-----------------|---------------------|-------------------------------|
| 2017 | 543                                   | 25,310         | 1,441              | 5.7%                         | 23,835             | 1,372                  | 5.8%                             | 54                         | 14                             | 25.9%                                    | 1,421           | 55                  | 3.9%                          |
| 2016 | 541                                   | 21,020         | 1,019              | 4.8%                         | 19,956             | 962                    | 4.8%                             | 24                         | 13                             | 54.2%                                    | 1,040           | 44                  | 4.2%                          |
| 2015 | 534                                   | 26,258         | 1,308              | 5.0%                         | 25,059             | 1,257                  | 5.0%                             | 45                         | 11                             | 24.4%                                    | 1,153           | 40                  | 3.5%                          |
| 2014 | 461                                   | 20,864         | 698                | 3.3%                         | 19,536             | 609                    | 3.1%                             | 11                         | 5                              | 45.0%                                    | 1,317           | 33                  | 2.5%                          |
| 2013 | 487                                   | 24,225         | 1,100              | 4.5%                         | 23,284             | 1,068                  | 4.6%                             | 44                         | 3                              | 6.8%                                     | 897             | 29                  | 3.2%                          |
| 2012 | 452                                   | 17,229         | 634                | 3.7%                         | 15,938             | 602                    | 3.8%                             | 20                         | 3                              | 15.0%                                    | 1,271           | 30                  | 2.4%                          |
| 2011 | 433                                   | 16,439         | 545                | 3.4%                         | 15,580             | 532                    | 3.4%                             | 12                         | 3                              | 25.0%                                    | 847             | 16                  | 1.9%                          |
| 2010 | 433                                   | 21,388         | 931                | 4.4%                         | 20,267             | 897                    | 4.4%                             | 39                         | 6                              | 16.2%                                    | 1,082           | 28                  | 2.6%                          |
| 2009 | 412                                   | 17,399         | 666                | 3.8%                         | 16,719             | 631                    | 3.8%                             | 16                         | 6                              | 37.5%                                    | 664             | 29                  | 4.4%                          |
| 2008 | 384                                   | 23,437         | 1,086              | 4.7%                         | 22,477             | 1,045                  | 4.7%                             | 13                         | 2                              | 15.4%                                    | 947             | 37                  | 3.9%                          |
| 2007 | 350                                   | 22,641         | 1,110              | 4.9%                         | 21,700             | 1,076                  | 5.0%                             | 5                          | 4                              | 80.0%                                    | 936             | 30                  | 3.2%                          |
| 2006 | 325                                   | 18,112         | 853                | 4.7%                         | 17,364             | 824                    | 4.7%                             | 18                         | 2                              | 11.1%                                    | 730             | 27                  | 3.7%                          |
| 2005 | 310                                   | 17,742         | 749                | 4.2%                         | 16,876             | 706                    | 4.2%                             | 18                         | 9                              | 50.0%                                    | 863             | 34                  | 3.9%                          |
| 2004 | 287                                   | 17,428         | 826                | 4.7%                         | 16,702             | 803                    | 4.8%                             | 6                          | 1                              | 16.7%                                    | 720             | 22                  | 3.1%                          |
| 2003 | 271                                   | 16,129         | 761                | 4.7%                         | 15,345             | 727                    | 4.7%                             | 29                         | 7                              | 24.1%                                    | 755             | 27                  | 3.6%                          |
| 2002 | 252                                   | 13,128         | 642                | 4.9%                         | 12,595             | 624                    | 5.0%                             | 10                         | 0                              | 0.0%                                     | 523             | 18                  | 3.4%                          |
| 2001 | 239                                   | 16,492         | 730                | 4.4%                         | 15,947             | 716                    | 4.5%                             | 8                          | 1                              | 12.5%                                    | 537             | 13                  | 2.4%                          |
| 2000 | 226                                   | 18,827         | 765                | 4.1%                         | 18,164             | 748                    | 4.1%                             | 12                         | 1                              | 8.3%                                     | 651             | 16                  | 2.5%                          |
| 1999 | 200                                   | 20,725         | 691                | 3.3%                         | 20,118             | 660                    | 3.3%                             | 9                          | 4                              | 44.4%                                    | 598             | 27                  | 4.5%                          |
| 1998 | 164                                   | 11,888         | 352                | 3.0%                         | 11,459             | 343                    | 3.0%                             | 4                          | 0                              | 0.0%                                     | 425             | 9                   | 2.1%                          |
| 1997 | 147                                   | 13,097         | 392                | 3.0%                         | 12,616             | 375                    | 3.0%                             | 7                          | 1                              | 14.3%                                    | 474             | 16                  | 3.4%                          |
| 1996 | 134                                   | 10,854         | 346                | 3.2%                         | 10,493             | 330                    | 3.1%                             | 7                          | 3                              | 42.9%                                    | 354             | 13                  | 3.7%                          |