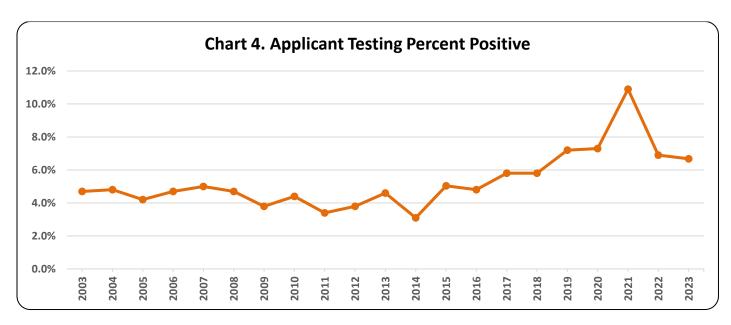

#### **Applicant Testing**

Applicant testing is for individuals who have been offered employment with a company or placed on a roster of eligibility for employment. Testing is conducted before the individual is hired.

**Table 4. Overview** 

| Year | Number of<br>Employers<br>w/ Policies | Total<br>Tests | Total<br>Positives | Total<br>Percent<br>Positive | Applicant<br>Tests | Applicant<br>Positives | Applicant<br>Percent<br>Positive | Probable<br>Cause<br>Tests | Probable<br>Cause<br>Positives | Probable<br>Cause<br>Percent<br>Positive | Random<br>Tests | Random<br>Positives | Random<br>Percent<br>Positive |
|------|---------------------------------------|----------------|--------------------|------------------------------|--------------------|------------------------|----------------------------------|----------------------------|--------------------------------|------------------------------------------|-----------------|---------------------|-------------------------------|
| 2023 | 504                                   | 16,133         | 1,100              | 6.8%                         | 15,834             | 1,056                  | 6.7%                             | 33                         | 17                             | 51.5%                                    | 266             | 27                  | 10.2%                         |
|      |                                       |                |                    |                              |                    |                        |                                  |                            |                                |                                          |                 |                     |                               |
| 2022 | 520                                   | 22,054         | 1,554              | 7.0%                         | 22,151             | 1,526                  | 6.9%                             | 48                         | 32                             | 66.7%                                    | 816             | 10                  | 1.2%                          |
| 2021 | 526                                   | 22,228         | 2,420              | 10.9%                        | 21,925             | 2,385                  | 10.9%                            | 52                         | 16                             | 30.8%                                    | 251             | 19                  | 7.6%                          |
| 2020 | 536                                   | 19,565         | 1,443              | 7.4%                         | 19,190             | 1,406                  | 7.3%                             | 27                         | 18                             | 66.7%                                    | 347             | 19                  | 5.5%                          |
| 2019 | 540                                   | 26,173         | 1,843              | 7.0%                         | 25,048             | 1,794                  | 7.2%                             | 24                         | 11                             | 45.8%                                    | 1,101           | 38                  | 3.5%                          |
| 2018 | 552                                   | 25,113         | 1,455              | 5.8%                         | 23,999             | 1,399                  | 5.8%                             | 35                         | 18                             | 51.4%                                    | 1,079           | 38                  | 3.5%                          |
| 2017 | 543                                   | 25,310         | 1,441              | 5.7%                         | 23,835             | 1,372                  | 5.8%                             | 54                         | 14                             | 25.9%                                    | 1,421           | 55                  | 3.9%                          |
| 2016 | 541                                   | 21,020         | 1,019              | 4.8%                         | 19,956             | 962                    | 4.8%                             | 24                         | 13                             | 54.2%                                    | 1,040           | 44                  | 4.2%                          |
| 2015 | 534                                   | 26,258         | 1,308              | 5.0%                         | 25,059             | 1,257                  | 5.0%                             | 45                         | 11                             | 24.4%                                    | 1,153           | 40                  | 3.5%                          |
| 2014 | 461                                   | 20,864         | 698                | 3.3%                         | 19,536             | 609                    | 3.1%                             | 11                         | 5                              | 45.0%                                    | 1,317           | 33                  | 2.5%                          |
| 2013 | 487                                   | 24,225         | 1,100              | 4.5%                         | 23,284             | 1,068                  | 4.6%                             | 44                         | 3                              | 6.8%                                     | 897             | 29                  | 3.2%                          |
| 2012 | 452                                   | 17,229         | 634                | 3.7%                         | 15,938             | 602                    | 3.8%                             | 20                         | 3                              | 15.0%                                    | 1,271           | 30                  | 2.4%                          |
| 2011 | 433                                   | 16,439         | 545                | 3.4%                         | 15,580             | 532                    | 3.4%                             | 12                         | 3                              | 25.0%                                    | 847             | 16                  | 1.9%                          |
| 2010 | 433                                   | 21,388         | 931                | 4.4%                         | 20,267             | 897                    | 4.4%                             | 39                         | 6                              | 16.2%                                    | 1,082           | 28                  | 2.6%                          |
| 2009 | 412                                   | 17,399         | 666                | 3.8%                         | 16,719             | 631                    | 3.8%                             | 16                         | 6                              | 37.5%                                    | 664             | 29                  | 4.4%                          |
| 2008 | 384                                   | 23,437         | 1,086              | 4.7%                         | 22,477             | 1,045                  | 4.7%                             | 13                         | 2                              | 15.4%                                    | 947             | 37                  | 3.9%                          |
| 2007 | 350                                   | 22,641         | 1,110              | 4.9%                         | 21,700             | 1,076                  | 5.0%                             | 5                          | 4                              | 80.0%                                    | 936             | 30                  | 3.2%                          |
| 2006 | 325                                   | 18,112         | 853                | 4.7%                         | 17,364             | 824                    | 4.7%                             | 18                         | 2                              | 11.1%                                    | 730             | 27                  | 3.7%                          |
| 2005 | 310                                   | 17,742         | 749                | 4.2%                         | 16,876             | 706                    | 4.2%                             | 18                         | 9                              | 50.0%                                    | 863             | 34                  | 3.9%                          |
| 2004 | 287                                   | 17,428         | 826                | 4.7%                         | 16,702             | 803                    | 4.8%                             | 6                          | 1                              | 16.7%                                    | 720             | 22                  | 3.1%                          |
| 2003 | 271                                   | 16,129         | 761                | 4.7%                         | 15,345             | 727                    | 4.7%                             | 29                         | 7                              | 24.1%                                    | 755             | 27                  | 3.6%                          |