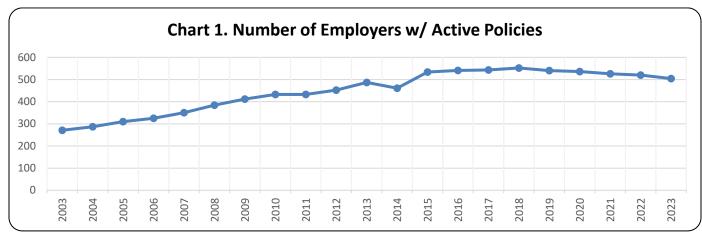

## Year-by-Year Results

Regulation of testing for use of controlled substances has been in effect under Maine law since September 30, 1989. Since then, results have been collected every year. The number of employers with approved policies increased steadily until the last few years. The highest percentage of positive tests occurred in 2021, with 10.9 percent. The lowest percent positive was 2.0 percent, occurring in 1993.

**Table 4. Overview** 

| Year | Number of<br>Employers<br>w/ Policies | Total<br>Tests | Total<br>Positives | Total<br>Percent<br>Positive | Applicant<br>Tests | Applicant<br>Positives | Applicant<br>Percent<br>Positive | Probable<br>Cause<br>Tests | Probable<br>Cause<br>Positives | Probable<br>Cause<br>Percent<br>Positive | Random<br>Tests | Random<br>Positives | Random<br>Percent<br>Positive |
|------|---------------------------------------|----------------|--------------------|------------------------------|--------------------|------------------------|----------------------------------|----------------------------|--------------------------------|------------------------------------------|-----------------|---------------------|-------------------------------|
| 2023 | 504                                   | 16,133         | 1,100              | 6.8%                         | 15,834             | 1,056                  | 6.7%                             | 33                         | 17                             | 51.5%                                    | 266             | 27                  | 10.2%                         |
|      |                                       |                |                    |                              |                    |                        |                                  |                            |                                |                                          |                 |                     |                               |
| 2022 | 520                                   | 22,054         | 1,554              | 7.0%                         | 22,151             | 1,526                  | 6.9%                             | 48                         | 32                             | 66.7%                                    | 816             | 10                  | 1.2%                          |
| 2021 | 526                                   | 22,228         | 2,420              | 10.9%                        | 21,925             | 2,385                  | 10.9%                            | 52                         | 16                             | 30.8%                                    | 251             | 19                  | 7.6%                          |
| 2020 | 536                                   | 19,565         | 1,443              | 7.4%                         | 19,190             | 1,406                  | 7.3%                             | 27                         | 18                             | 66.7%                                    | 347             | 19                  | 5.5%                          |
| 2019 | 540                                   | 26,173         | 1,843              | 7.0%                         | 25,048             | 1,794                  | 7.2%                             | 24                         | 11                             | 45.8%                                    | 1,101           | 38                  | 3.5%                          |
| 2018 | 552                                   | 25,113         | 1,455              | 5.8%                         | 23,999             | 1,399                  | 5.8%                             | 35                         | 18                             | 51.4%                                    | 1,079           | 38                  | 3.5%                          |
| 2017 | 543                                   | 25,310         | 1,441              | 5.7%                         | 23,835             | 1,372                  | 5.8%                             | 54                         | 14                             | 25.9%                                    | 1,421           | 55                  | 3.9%                          |
| 2016 | 541                                   | 21,020         | 1,019              | 4.8%                         | 19,956             | 962                    | 4.8%                             | 24                         | 13                             | 54.2%                                    | 1,040           | 44                  | 4.2%                          |
| 2015 | 534                                   | 26,258         | 1,308              | 5.0%                         | 25,059             | 1,257                  | 5.0%                             | 45                         | 11                             | 24.4%                                    | 1,153           | 40                  | 3.5%                          |
| 2014 | 461                                   | 20,864         | 698                | 3.3%                         | 19,536             | 609                    | 3.1%                             | 11                         | 5                              | 45.0%                                    | 1,317           | 33                  | 2.5%                          |
| 2013 | 487                                   | 24,225         | 1,100              | 4.5%                         | 23,284             | 1,068                  | 4.6%                             | 44                         | 3                              | 6.8%                                     | 897             | 29                  | 3.2%                          |
| 2012 | 452                                   | 17,229         | 634                | 3.7%                         | 15,938             | 602                    | 3.8%                             | 20                         | 3                              | 15.0%                                    | 1,271           | 30                  | 2.4%                          |
| 2011 | 433                                   | 16,439         | 545                | 3.4%                         | 15,580             | 532                    | 3.4%                             | 12                         | 3                              | 25.0%                                    | 847             | 16                  | 1.9%                          |
| 2010 | 433                                   | 21,388         | 931                | 4.4%                         | 20,267             | 897                    | 4.4%                             | 39                         | 6                              | 16.2%                                    | 1,082           | 28                  | 2.6%                          |
| 2009 | 412                                   | 17,399         | 666                | 3.8%                         | 16,719             | 631                    | 3.8%                             | 16                         | 6                              | 37.5%                                    | 664             | 29                  | 4.4%                          |
| 2008 | 384                                   | 23,437         | 1,086              | 4.7%                         | 22,477             | 1,045                  | 4.7%                             | 13                         | 2                              | 15.4%                                    | 947             | 37                  | 3.9%                          |
| 2007 | 350                                   | 22,641         | 1,110              | 4.9%                         | 21,700             | 1,076                  | 5.0%                             | 5                          | 4                              | 80.0%                                    | 936             | 30                  | 3.2%                          |
| 2006 | 325                                   | 18,112         | 853                | 4.7%                         | 17,364             | 824                    | 4.7%                             | 18                         | 2                              | 11.1%                                    | 730             | 27                  | 3.7%                          |
| 2005 | 310                                   | 17,742         | 749                | 4.2%                         | 16,876             | 706                    | 4.2%                             | 18                         | 9                              | 50.0%                                    | 863             | 34                  | 3.9%                          |
| 2004 | 287                                   | 17,428         | 826                | 4.7%                         | 16,702             | 803                    | 4.8%                             | 6                          | 1                              | 16.7%                                    | 720             | 22                  | 3.1%                          |
| 2003 | 271                                   | 16,129         | 761                | 4.7%                         | 15,345             | 727                    | 4.7%                             | 29                         | 7                              | 24.1%                                    | 755             | 27                  | 3.6%                          |