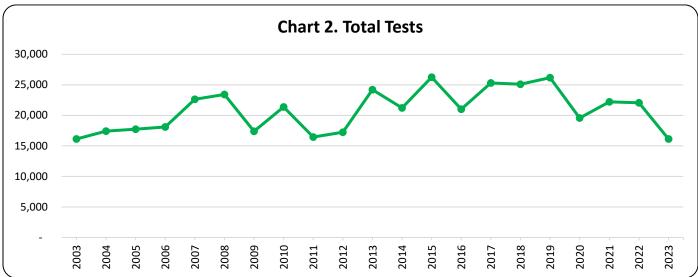

## Year-by-Year Results

Regulation of testing for use of controlled substances has been in effect under Maine law since September 30, 1989. Since then, results have been collected every year. The number of employers with approved policies increased steadily until the last few years. The highest percentage of positive tests occurred in 2021, with 10.9 percent. The lowest percent positive was 2.0 percent, occurring in 1993.

**Table 4. Overview** 

| Year | Number of<br>Employers<br>w/ Policies | Total<br>Tests | Total<br>Positives | Total<br>Percent<br>Positive | Applicant<br>Tests | Applicant<br>Positives | Applicant<br>Percent<br>Positive | Probable<br>Cause<br>Tests | Probable<br>Cause<br>Positives | Probable<br>Cause<br>Percent<br>Positive | Random<br>Tests | Random<br>Positives | Random<br>Percent<br>Positive |
|------|---------------------------------------|----------------|--------------------|------------------------------|--------------------|------------------------|----------------------------------|----------------------------|--------------------------------|------------------------------------------|-----------------|---------------------|-------------------------------|
| 2023 | 504                                   | 16,133         | 1,100              | 6.8%                         | 15,834             | 1,056                  | 6.7%                             | 33                         | 17                             | 51.5%                                    | 266             | 27                  | 10.2%                         |
|      |                                       |                |                    |                              |                    |                        |                                  |                            |                                |                                          |                 |                     |                               |
| 2022 | 520                                   | 22,054         | 1,554              | 7.0%                         | 22,151             | 1,526                  | 6.9%                             | 48                         | 32                             | 66.7%                                    | 816             | 10                  | 1.2%                          |
| 2021 | 526                                   | 22,228         | 2,420              | 10.9%                        | 21,925             | 2,385                  | 10.9%                            | 52                         | 16                             | 30.8%                                    | 251             | 19                  | 7.6%                          |
| 2020 | 536                                   | 19,565         | 1,443              | 7.4%                         | 19,190             | 1,406                  | 7.3%                             | 27                         | 18                             | 66.7%                                    | 347             | 19                  | 5.5%                          |
| 2019 | 540                                   | 26,173         | 1,843              | 7.0%                         | 25,048             | 1,794                  | 7.2%                             | 24                         | 11                             | 45.8%                                    | 1,101           | 38                  | 3.5%                          |
| 2018 | 552                                   | 25,113         | 1,455              | 5.8%                         | 23,999             | 1,399                  | 5.8%                             | 35                         | 18                             | 51.4%                                    | 1,079           | 38                  | 3.5%                          |
| 2017 | 543                                   | 25,310         | 1,441              | 5.7%                         | 23,835             | 1,372                  | 5.8%                             | 54                         | 14                             | 25.9%                                    | 1,421           | 55                  | 3.9%                          |
| 2016 | 541                                   | 21,020         | 1,019              | 4.8%                         | 19,956             | 962                    | 4.8%                             | 24                         | 13                             | 54.2%                                    | 1,040           | 44                  | 4.2%                          |
| 2015 | 534                                   | 26,258         | 1,308              | 5.0%                         | 25,059             | 1,257                  | 5.0%                             | 45                         | 11                             | 24.4%                                    | 1,153           | 40                  | 3.5%                          |
| 2014 | 461                                   | 20,864         | 698                | 3.3%                         | 19,536             | 609                    | 3.1%                             | 11                         | 5                              | 45.0%                                    | 1,317           | 33                  | 2.5%                          |
| 2013 | 487                                   | 24,225         | 1,100              | 4.5%                         | 23,284             | 1,068                  | 4.6%                             | 44                         | 3                              | 6.8%                                     | 897             | 29                  | 3.2%                          |
| 2012 | 452                                   | 17,229         | 634                | 3.7%                         | 15,938             | 602                    | 3.8%                             | 20                         | 3                              | 15.0%                                    | 1,271           | 30                  | 2.4%                          |
| 2011 | 433                                   | 16,439         | 545                | 3.4%                         | 15,580             | 532                    | 3.4%                             | 12                         | 3                              | 25.0%                                    | 847             | 16                  | 1.9%                          |
| 2010 | 433                                   | 21,388         | 931                | 4.4%                         | 20,267             | 897                    | 4.4%                             | 39                         | 6                              | 16.2%                                    | 1,082           | 28                  | 2.6%                          |
| 2009 | 412                                   | 17,399         | 666                | 3.8%                         | 16,719             | 631                    | 3.8%                             | 16                         | 6                              | 37.5%                                    | 664             | 29                  | 4.4%                          |
| 2008 | 384                                   | 23,437         | 1,086              | 4.7%                         | 22,477             | 1,045                  | 4.7%                             | 13                         | 2                              | 15.4%                                    | 947             | 37                  | 3.9%                          |
| 2007 | 350                                   | 22,641         | 1,110              | 4.9%                         | 21,700             | 1,076                  | 5.0%                             | 5                          | 4                              | 80.0%                                    | 936             | 30                  | 3.2%                          |
| 2006 | 325                                   | 18,112         | 853                | 4.7%                         | 17,364             | 824                    | 4.7%                             | 18                         | 2                              | 11.1%                                    | 730             | 27                  | 3.7%                          |
| 2005 | 310                                   | 17,742         | 749                | 4.2%                         | 16,876             | 706                    | 4.2%                             | 18                         | 9                              | 50.0%                                    | 863             | 34                  | 3.9%                          |
| 2004 | 287                                   | 17,428         | 826                | 4.7%                         | 16,702             | 803                    | 4.8%                             | 6                          | 1                              | 16.7%                                    | 720             | 22                  | 3.1%                          |
| 2003 | 271                                   | 16,129         | 761                | 4.7%                         | 15,345             | 727                    | 4.7%                             | 29                         | 7                              | 24.1%                                    | 755             | 27                  | 3.6%                          |