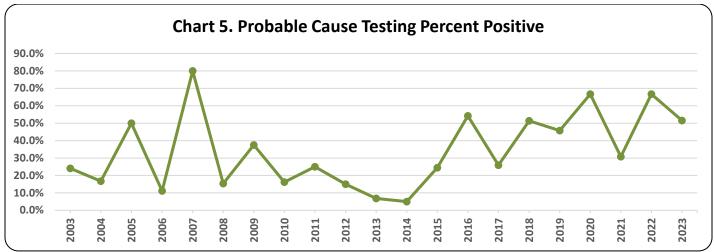

#### Employee Testing: Probable Cause

Probable cause testing is conducted where reasonable grounds exist to believe that an existing employee may be under the influence of a substance.

**Table 4. Overview** 

| Year | Number of<br>Employers<br>w/ Policies | Total<br>Tests | Total<br>Positives | Total<br>Percent<br>Positive | Applicant<br>Tests | Applicant<br>Positives | Applicant<br>Percent<br>Positive | Probable<br>Cause<br>Tests | Probable<br>Cause<br>Positives | Probable<br>Cause<br>Percent<br>Positive | Random<br>Tests | Random<br>Positives | Random<br>Percent<br>Positive |
|------|---------------------------------------|----------------|--------------------|------------------------------|--------------------|------------------------|----------------------------------|----------------------------|--------------------------------|------------------------------------------|-----------------|---------------------|-------------------------------|
| 2023 | 504                                   | 16,133         | 1,100              | 6.8%                         | 15,834             | 1,056                  | 6.7%                             | 33                         | 17                             | 51.5%                                    | 266             | 27                  | 10.2%                         |
|      |                                       |                |                    |                              |                    |                        |                                  |                            |                                |                                          |                 |                     |                               |
| 2022 | 520                                   | 22,054         | 1,554              | 7.0%                         | 22,151             | 1,526                  | 6.9%                             | 48                         | 32                             | 66.7%                                    | 816             | 10                  | 1.2%                          |
| 2021 | 526                                   | 22,228         | 2,420              | 10.9%                        | 21,925             | 2,385                  | 10.9%                            | 52                         | 16                             | 30.8%                                    | 251             | 19                  | 7.6%                          |
| 2020 | 536                                   | 19,565         | 1,443              | 7.4%                         | 19,190             | 1,406                  | 7.3%                             | 27                         | 18                             | 66.7%                                    | 347             | 19                  | 5.5%                          |
| 2019 | 540                                   | 26,173         | 1,843              | 7.0%                         | 25,048             | 1,794                  | 7.2%                             | 24                         | 11                             | 45.8%                                    | 1,101           | 38                  | 3.5%                          |
| 2018 | 552                                   | 25,113         | 1,455              | 5.8%                         | 23,999             | 1,399                  | 5.8%                             | 35                         | 18                             | 51.4%                                    | 1,079           | 38                  | 3.5%                          |
| 2017 | 543                                   | 25,310         | 1,441              | 5.7%                         | 23,835             | 1,372                  | 5.8%                             | 54                         | 14                             | 25.9%                                    | 1,421           | 55                  | 3.9%                          |
| 2016 | 541                                   | 21,020         | 1,019              | 4.8%                         | 19,956             | 962                    | 4.8%                             | 24                         | 13                             | 54.2%                                    | 1,040           | 44                  | 4.2%                          |
| 2015 | 534                                   | 26,258         | 1,308              | 5.0%                         | 25,059             | 1,257                  | 5.0%                             | 45                         | 11                             | 24.4%                                    | 1,153           | 40                  | 3.5%                          |
| 2014 | 461                                   | 20,864         | 698                | 3.3%                         | 19,536             | 609                    | 3.1%                             | 11                         | 5                              | 45.0%                                    | 1,317           | 33                  | 2.5%                          |
| 2013 | 487                                   | 24,225         | 1,100              | 4.5%                         | 23,284             | 1,068                  | 4.6%                             | 44                         | 3                              | 6.8%                                     | 897             | 29                  | 3.2%                          |
| 2012 | 452                                   | 17,229         | 634                | 3.7%                         | 15,938             | 602                    | 3.8%                             | 20                         | 3                              | 15.0%                                    | 1,271           | 30                  | 2.4%                          |
| 2011 | 433                                   | 16,439         | 545                | 3.4%                         | 15,580             | 532                    | 3.4%                             | 12                         | 3                              | 25.0%                                    | 847             | 16                  | 1.9%                          |
| 2010 | 433                                   | 21,388         | 931                | 4.4%                         | 20,267             | 897                    | 4.4%                             | 39                         | 6                              | 16.2%                                    | 1,082           | 28                  | 2.6%                          |
| 2009 | 412                                   | 17,399         | 666                | 3.8%                         | 16,719             | 631                    | 3.8%                             | 16                         | 6                              | 37.5%                                    | 664             | 29                  | 4.4%                          |
| 2008 | 384                                   | 23,437         | 1,086              | 4.7%                         | 22,477             | 1,045                  | 4.7%                             | 13                         | 2                              | 15.4%                                    | 947             | 37                  | 3.9%                          |
| 2007 | 350                                   | 22,641         | 1,110              | 4.9%                         | 21,700             | 1,076                  | 5.0%                             | 5                          | 4                              | 80.0%                                    | 936             | 30                  | 3.2%                          |
| 2006 | 325                                   | 18,112         | 853                | 4.7%                         | 17,364             | 824                    | 4.7%                             | 18                         | 2                              | 11.1%                                    | 730             | 27                  | 3.7%                          |
| 2005 | 310                                   | 17,742         | 749                | 4.2%                         | 16,876             | 706                    | 4.2%                             | 18                         | 9                              | 50.0%                                    | 863             | 34                  | 3.9%                          |
| 2004 | 287                                   | 17,428         | 826                | 4.7%                         | 16,702             | 803                    | 4.8%                             | 6                          | 1                              | 16.7%                                    | 720             | 22                  | 3.1%                          |
| 2003 | 271                                   | 16,129         | 761                | 4.7%                         | 15,345             | 727                    | 4.7%                             | 29                         | 7                              | 24.1%                                    | 755             | 27                  | 3.6%                          |