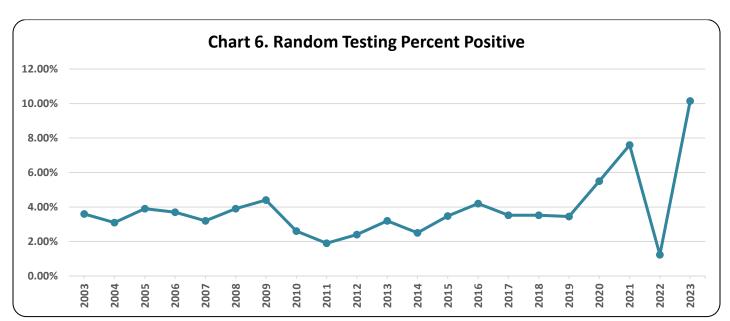

#### Employee Testing: Random/Arbitrary

Random testing is a method of selection in which all employees have an equal potential of selection by random chance. Some employers with random testing policies select from their pool of safety or performance sensitive positions, while most employers include all employees in the selection process. Arbitrary testing is based on criteria unrelated to substance use, such as the anniversary of hire date or client requirement.

**Table 4. Overview** 

| Year | Number of<br>Employers<br>w/ Policies | Total<br>Tests | Total<br>Positives | Total<br>Percent<br>Positive | Applicant<br>Tests | Applicant<br>Positives | Applicant<br>Percent<br>Positive | Probable<br>Cause<br>Tests | Probable<br>Cause<br>Positives | Probable<br>Cause<br>Percent<br>Positive | Random<br>Tests | Random<br>Positives | Random<br>Percent<br>Positive |
|------|---------------------------------------|----------------|--------------------|------------------------------|--------------------|------------------------|----------------------------------|----------------------------|--------------------------------|------------------------------------------|-----------------|---------------------|-------------------------------|
| 2023 | 504                                   | 16,133         | 1,100              | 6.8%                         | 15,834             | 1,056                  | 6.7%                             | 33                         | 17                             | 51.5%                                    | 266             | 27                  | 10.2%                         |
|      |                                       |                |                    |                              |                    |                        |                                  |                            |                                |                                          |                 |                     |                               |
| 2022 | 520                                   | 22,054         | 1,554              | 7.0%                         | 22,151             | 1,526                  | 6.9%                             | 48                         | 32                             | 66.7%                                    | 816             | 10                  | 1.2%                          |
| 2021 | 526                                   | 22,228         | 2,420              | 10.9%                        | 21,925             | 2,385                  | 10.9%                            | 52                         | 16                             | 30.8%                                    | 251             | 19                  | 7.6%                          |
| 2020 | 536                                   | 19,565         | 1,443              | 7.4%                         | 19,190             | 1,406                  | 7.3%                             | 27                         | 18                             | 66.7%                                    | 347             | 19                  | 5.5%                          |
| 2019 | 540                                   | 26,173         | 1,843              | 7.0%                         | 25,048             | 1,794                  | 7.2%                             | 24                         | 11                             | 45.8%                                    | 1,101           | 38                  | 3.5%                          |
| 2018 | 552                                   | 25,113         | 1,455              | 5.8%                         | 23,999             | 1,399                  | 5.8%                             | 35                         | 18                             | 51.4%                                    | 1,079           | 38                  | 3.5%                          |
| 2017 | 543                                   | 25,310         | 1,441              | 5.7%                         | 23,835             | 1,372                  | 5.8%                             | 54                         | 14                             | 25.9%                                    | 1,421           | 55                  | 3.9%                          |
| 2016 | 541                                   | 21,020         | 1,019              | 4.8%                         | 19,956             | 962                    | 4.8%                             | 24                         | 13                             | 54.2%                                    | 1,040           | 44                  | 4.2%                          |
| 2015 | 534                                   | 26,258         | 1,308              | 5.0%                         | 25,059             | 1,257                  | 5.0%                             | 45                         | 11                             | 24.4%                                    | 1,153           | 40                  | 3.5%                          |
| 2014 | 461                                   | 20,864         | 698                | 3.3%                         | 19,536             | 609                    | 3.1%                             | 11                         | 5                              | 45.0%                                    | 1,317           | 33                  | 2.5%                          |
| 2013 | 487                                   | 24,225         | 1,100              | 4.5%                         | 23,284             | 1,068                  | 4.6%                             | 44                         | 3                              | 6.8%                                     | 897             | 29                  | 3.2%                          |
| 2012 | 452                                   | 17,229         | 634                | 3.7%                         | 15,938             | 602                    | 3.8%                             | 20                         | 3                              | 15.0%                                    | 1,271           | 30                  | 2.4%                          |
| 2011 | 433                                   | 16,439         | 545                | 3.4%                         | 15,580             | 532                    | 3.4%                             | 12                         | 3                              | 25.0%                                    | 847             | 16                  | 1.9%                          |
| 2010 | 433                                   | 21,388         | 931                | 4.4%                         | 20,267             | 897                    | 4.4%                             | 39                         | 6                              | 16.2%                                    | 1,082           | 28                  | 2.6%                          |
| 2009 | 412                                   | 17,399         | 666                | 3.8%                         | 16,719             | 631                    | 3.8%                             | 16                         | 6                              | 37.5%                                    | 664             | 29                  | 4.4%                          |
| 2008 | 384                                   | 23,437         | 1,086              | 4.7%                         | 22,477             | 1,045                  | 4.7%                             | 13                         | 2                              | 15.4%                                    | 947             | 37                  | 3.9%                          |
| 2007 | 350                                   | 22,641         | 1,110              | 4.9%                         | 21,700             | 1,076                  | 5.0%                             | 5                          | 4                              | 80.0%                                    | 936             | 30                  | 3.2%                          |
| 2006 | 325                                   | 18,112         | 853                | 4.7%                         | 17,364             | 824                    | 4.7%                             | 18                         | 2                              | 11.1%                                    | 730             | 27                  | 3.7%                          |
| 2005 | 310                                   | 17,742         | 749                | 4.2%                         | 16,876             | 706                    | 4.2%                             | 18                         | 9                              | 50.0%                                    | 863             | 34                  | 3.9%                          |
| 2004 | 287                                   | 17,428         | 826                | 4.7%                         | 16,702             | 803                    | 4.8%                             | 6                          | 1                              | 16.7%                                    | 720             | 22                  | 3.1%                          |
| 2003 | 271                                   | 16,129         | 761                | 4.7%                         | 15,345             | 727                    | 4.7%                             | 29                         | 7                              | 24.1%                                    | 755             | 27                  | 3.6%                          |