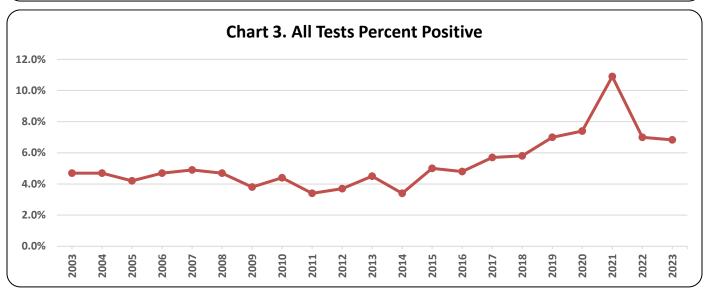

## Year-by-Year Results

Regulation of testing for use of controlled substances has been in effect under Maine law since September 30, 1989. Since then, results have been collected every year. The number of employers with approved policies increased steadily until the last few years. The highest percentage of positive tests occurred in 2021, with 10.9 percent. The lowest percent positive was 2.0 percent, occurring in 1993.

**Table 4. Overview** 

| Year | Number of<br>Employers<br>w/ Policies | Total<br>Tests | Total<br>Positives | Total<br>Percent<br>Positive | Applicant<br>Tests | Applicant<br>Positives | Applicant<br>Percent<br>Positive | Probable<br>Cause<br>Tests | Probable<br>Cause<br>Positives | Probable<br>Cause<br>Percent<br>Positive | Random<br>Tests | Random<br>Positives | Random<br>Percent<br>Positive |
|------|---------------------------------------|----------------|--------------------|------------------------------|--------------------|------------------------|----------------------------------|----------------------------|--------------------------------|------------------------------------------|-----------------|---------------------|-------------------------------|
| 2023 | 504                                   | 16,133         | 1,100              | 6.8%                         | 15,834             | 1,056                  | 6.7%                             | 33                         | 17                             | 51.5%                                    | 266             | 27                  | 10.2%                         |
|      |                                       |                |                    |                              |                    |                        |                                  |                            |                                |                                          |                 |                     |                               |
| 2022 | 520                                   | 22,054         | 1,554              | 7.0%                         | 22,151             | 1,526                  | 6.9%                             | 48                         | 32                             | 66.7%                                    | 816             | 10                  | 1.2%                          |
| 2021 | 526                                   | 22,228         | 2,420              | 10.9%                        | 21,925             | 2,385                  | 10.9%                            | 52                         | 16                             | 30.8%                                    | 251             | 19                  | 7.6%                          |
| 2020 | 536                                   | 19,565         | 1,443              | 7.4%                         | 19,190             | 1,406                  | 7.3%                             | 27                         | 18                             | 66.7%                                    | 347             | 19                  | 5.5%                          |
| 2019 | 540                                   | 26,173         | 1,843              | 7.0%                         | 25,048             | 1,794                  | 7.2%                             | 24                         | 11                             | 45.8%                                    | 1,101           | 38                  | 3.5%                          |
| 2018 | 552                                   | 25,113         | 1,455              | 5.8%                         | 23,999             | 1,399                  | 5.8%                             | 35                         | 18                             | 51.4%                                    | 1,079           | 38                  | 3.5%                          |
| 2017 | 543                                   | 25,310         | 1,441              | 5.7%                         | 23,835             | 1,372                  | 5.8%                             | 54                         | 14                             | 25.9%                                    | 1,421           | 55                  | 3.9%                          |
| 2016 | 541                                   | 21,020         | 1,019              | 4.8%                         | 19,956             | 962                    | 4.8%                             | 24                         | 13                             | 54.2%                                    | 1,040           | 44                  | 4.2%                          |
| 2015 | 534                                   | 26,258         | 1,308              | 5.0%                         | 25,059             | 1,257                  | 5.0%                             | 45                         | 11                             | 24.4%                                    | 1,153           | 40                  | 3.5%                          |
| 2014 | 461                                   | 20,864         | 698                | 3.3%                         | 19,536             | 609                    | 3.1%                             | 11                         | 5                              | 45.0%                                    | 1,317           | 33                  | 2.5%                          |
| 2013 | 487                                   | 24,225         | 1,100              | 4.5%                         | 23,284             | 1,068                  | 4.6%                             | 44                         | 3                              | 6.8%                                     | 897             | 29                  | 3.2%                          |
| 2012 | 452                                   | 17,229         | 634                | 3.7%                         | 15,938             | 602                    | 3.8%                             | 20                         | 3                              | 15.0%                                    | 1,271           | 30                  | 2.4%                          |
| 2011 | 433                                   | 16,439         | 545                | 3.4%                         | 15,580             | 532                    | 3.4%                             | 12                         | 3                              | 25.0%                                    | 847             | 16                  | 1.9%                          |
| 2010 | 433                                   | 21,388         | 931                | 4.4%                         | 20,267             | 897                    | 4.4%                             | 39                         | 6                              | 16.2%                                    | 1,082           | 28                  | 2.6%                          |
| 2009 | 412                                   | 17,399         | 666                | 3.8%                         | 16,719             | 631                    | 3.8%                             | 16                         | 6                              | 37.5%                                    | 664             | 29                  | 4.4%                          |
| 2008 | 384                                   | 23,437         | 1,086              | 4.7%                         | 22,477             | 1,045                  | 4.7%                             | 13                         | 2                              | 15.4%                                    | 947             | 37                  | 3.9%                          |
| 2007 | 350                                   | 22,641         | 1,110              | 4.9%                         | 21,700             | 1,076                  | 5.0%                             | 5                          | 4                              | 80.0%                                    | 936             | 30                  | 3.2%                          |
| 2006 | 325                                   | 18,112         | 853                | 4.7%                         | 17,364             | 824                    | 4.7%                             | 18                         | 2                              | 11.1%                                    | 730             | 27                  | 3.7%                          |
| 2005 | 310                                   | 17,742         | 749                | 4.2%                         | 16,876             | 706                    | 4.2%                             | 18                         | 9                              | 50.0%                                    | 863             | 34                  | 3.9%                          |
| 2004 | 287                                   | 17,428         | 826                | 4.7%                         | 16,702             | 803                    | 4.8%                             | 6                          | 1                              | 16.7%                                    | 720             | 22                  | 3.1%                          |
| 2003 | 271                                   | 16,129         | 761                | 4.7%                         | 15,345             | 727                    | 4.7%                             | 29                         | 7                              | 24.1%                                    | 755             | 27                  | 3.6%                          |