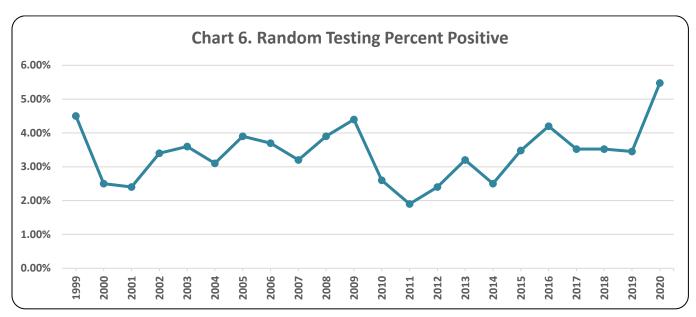

## **Year-by-Year Results**

Regulation of testing for use of controlled substances has been in effect under Maine law since September 30, 1989. Since then results have been collected every year. The number of employers with approved policies has increased steadily since that time. The highest percentage of positive tests occurred in 2020, with 7.4 percent. The lowest percent positive was 2.0 percent, occurring in 1993.

Table 4. Overview

| Year | Number of<br>Employers<br>w/ Policies | Total<br>Tests | Total<br>Positives | Total<br>Percent<br>Positive | Applicant<br>Tests | Applicant<br>Positives | Applicant<br>Percent<br>Positive | Probable<br>Cause<br>Tests | Probable<br>Cause<br>Positives | Probable<br>Cause<br>Percent<br>Positive | Random<br>Tests | Random<br>Positives | Random<br>Percent<br>Positive |
|------|---------------------------------------|----------------|--------------------|------------------------------|--------------------|------------------------|----------------------------------|----------------------------|--------------------------------|------------------------------------------|-----------------|---------------------|-------------------------------|
| 2020 | 536                                   | 19,565         | 1,443              | 7.4%                         | 19,190             | 1,406                  | 7.3%                             | 27                         | 18                             | 66.7%                                    | 347             | 19                  | 5.5%                          |
|      |                                       |                | 1,443              |                              | 13,130             |                        |                                  |                            | 10                             |                                          | 347             |                     |                               |
| 2019 | 540                                   | 26,173         | 1,843              | 7.0%                         | 25,048             | 1,794                  | 7.2%                             | 24                         | 11                             | 45.8%                                    | 1,101           | 38                  | 3.5%                          |
| 2018 | 552                                   | 25,113         | 1,455              | 5.8%                         | 23,999             | 1,399                  | 5.8%                             | 35                         | 18                             | 51.4%                                    | 1,079           | 38                  | 3.5%                          |
| 2017 | 543                                   | 25,310         | 1,441              | 5.7%                         | 23,835             | 1,372                  | 5.8%                             | 54                         | 14                             | 25.9%                                    | 1,421           | 55                  | 3.9%                          |
| 2016 | 541                                   | 21,020         | 1,019              | 4.8%                         | 19,956             | 962                    | 4.8%                             | 24                         | 13                             | 54.2%                                    | 1,040           | 44                  | 4.2%                          |
| 2015 | 534                                   | 26,258         | 1,308              | 5.0%                         | 25,059             | 1,257                  | 5.0%                             | 45                         | 11                             | 24.4%                                    | 1,153           | 40                  | 3.5%                          |
| 2014 | 461                                   | 20,864         | 698                | 3.3%                         | 19,536             | 609                    | 3.1%                             | 11                         | 5                              | 45.0%                                    | 1,317           | 33                  | 2.5%                          |
| 2013 | 487                                   | 24,225         | 1,100              | 4.5%                         | 23,284             | 1,068                  | 4.6%                             | 44                         | 3                              | 6.8%                                     | 897             | 29                  | 3.2%                          |
| 2012 | 452                                   | 17,229         | 634                | 3.7%                         | 15,938             | 602                    | 3.8%                             | 20                         | 3                              | 15.0%                                    | 1,271           | 30                  | 2.4%                          |
| 2011 | 433                                   | 16,439         | 545                | 3.4%                         | 15,580             | 532                    | 3.4%                             | 12                         | 3                              | 25.0%                                    | 847             | 16                  | 1.9%                          |
| 2010 | 433                                   | 21,388         | 931                | 4.4%                         | 20,267             | 897                    | 4.4%                             | 39                         | 6                              | 16.2%                                    | 1,082           | 28                  | 2.6%                          |
| 2009 | 412                                   | 17,399         | 666                | 3.8%                         | 16,719             | 631                    | 3.8%                             | 16                         | 6                              | 37.5%                                    | 664             | 29                  | 4.4%                          |
| 2008 | 384                                   | 23,437         | 1,086              | 4.7%                         | 22,477             | 1,045                  | 4.7%                             | 13                         | 2                              | 15.4%                                    | 947             | 37                  | 3.9%                          |
| 2007 | 350                                   | 22,641         | 1,110              | 4.9%                         | 21,700             | 1,076                  | 5.0%                             | 5                          | 4                              | 80.0%                                    | 936             | 30                  | 3.2%                          |
| 2006 | 325                                   | 18,112         | 853                | 4.7%                         | 17,364             | 824                    | 4.7%                             | 18                         | 2                              | 11.1%                                    | 730             | 27                  | 3.7%                          |
| 2005 | 310                                   | 17,742         | 749                | 4.2%                         | 16,876             | 706                    | 4.2%                             | 18                         | 9                              | 50.0%                                    | 863             | 34                  | 3.9%                          |
| 2004 | 287                                   | 17,428         | 826                | 4.7%                         | 16,702             | 803                    | 4.8%                             | 6                          | 1                              | 16.7%                                    | 720             | 22                  | 3.1%                          |
| 2003 | 271                                   | 16,129         | 761                | 4.7%                         | 15,345             | 727                    | 4.7%                             | 29                         | 7                              | 24.1%                                    | 755             | 27                  | 3.6%                          |
| 2002 | 252                                   | 13,128         | 642                | 4.9%                         | 12,595             | 624                    | 5.0%                             | 10                         | 0                              | 0.0%                                     | 523             | 18                  | 3.4%                          |
| 2001 | 239                                   | 16,492         | 730                | 4.4%                         | 15,947             | 716                    | 4.5%                             | 8                          | 1                              | 12.5%                                    | 537             | 13                  | 2.4%                          |
| 2000 | 226                                   | 18,827         | 765                | 4.1%                         | 18,164             | 748                    | 4.1%                             | 12                         | 1                              | 8.3%                                     | 651             | 16                  | 2.5%                          |
| 1999 | 200                                   | 20,725         | 691                | 3.3%                         | 20,118             | 660                    | 3.3%                             | 9                          | 4                              | 44.4%                                    | 598             | 27                  | 4.5%                          |