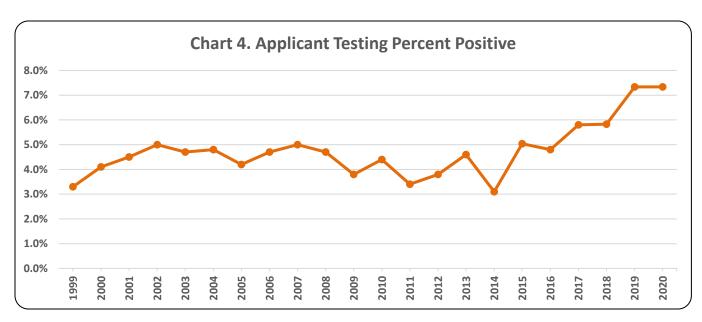

## **Year-by-Year Results**

Regulation of testing for use of controlled substances has been in effect under Maine law since September 30, 1989. Since then results have been collected every year. The number of employers with approved policies has increased steadily since that time. The highest percentage of positive tests occurred in 2020, with 7.4 percent. The lowest percent positive was 2.0 percent, occurring in 1993.

Table 4. Overview

| Year | Number of<br>Employers<br>w/ Policies | Total<br>Tests | Total<br>Positives | Total<br>Percent<br>Positive | Applicant<br>Tests | Applicant<br>Positives | Applicant<br>Percent<br>Positive | Probable<br>Cause<br>Tests | Probable<br>Cause<br>Positives | Probable<br>Cause<br>Percent<br>Positive | Random<br>Tests | Random<br>Positives | Random<br>Percent<br>Positive |
|------|---------------------------------------|----------------|--------------------|------------------------------|--------------------|------------------------|----------------------------------|----------------------------|--------------------------------|------------------------------------------|-----------------|---------------------|-------------------------------|
| 2020 | 536                                   | 19,565         | 1,443              | 7.4%                         | 19,190             | 1,406                  | 7.3%                             | 27                         | 18                             | 66.7%                                    | 347             | 19                  | 5.5%                          |
|      |                                       |                | 1,443              |                              | 13,130             |                        |                                  |                            | 10                             |                                          | 347             |                     |                               |
| 2019 | 540                                   | 26,173         | 1,843              | 7.0%                         | 25,048             | 1,794                  | 7.2%                             | 24                         | 11                             | 45.8%                                    | 1,101           | 38                  | 3.5%                          |
| 2018 | 552                                   | 25,113         | 1,455              | 5.8%                         | 23,999             | 1,399                  | 5.8%                             | 35                         | 18                             | 51.4%                                    | 1,079           | 38                  | 3.5%                          |
| 2017 | 543                                   | 25,310         | 1,441              | 5.7%                         | 23,835             | 1,372                  | 5.8%                             | 54                         | 14                             | 25.9%                                    | 1,421           | 55                  | 3.9%                          |
| 2016 | 541                                   | 21,020         | 1,019              | 4.8%                         | 19,956             | 962                    | 4.8%                             | 24                         | 13                             | 54.2%                                    | 1,040           | 44                  | 4.2%                          |
| 2015 | 534                                   | 26,258         | 1,308              | 5.0%                         | 25,059             | 1,257                  | 5.0%                             | 45                         | 11                             | 24.4%                                    | 1,153           | 40                  | 3.5%                          |
| 2014 | 461                                   | 20,864         | 698                | 3.3%                         | 19,536             | 609                    | 3.1%                             | 11                         | 5                              | 45.0%                                    | 1,317           | 33                  | 2.5%                          |
| 2013 | 487                                   | 24,225         | 1,100              | 4.5%                         | 23,284             | 1,068                  | 4.6%                             | 44                         | 3                              | 6.8%                                     | 897             | 29                  | 3.2%                          |
| 2012 | 452                                   | 17,229         | 634                | 3.7%                         | 15,938             | 602                    | 3.8%                             | 20                         | 3                              | 15.0%                                    | 1,271           | 30                  | 2.4%                          |
| 2011 | 433                                   | 16,439         | 545                | 3.4%                         | 15,580             | 532                    | 3.4%                             | 12                         | 3                              | 25.0%                                    | 847             | 16                  | 1.9%                          |
| 2010 | 433                                   | 21,388         | 931                | 4.4%                         | 20,267             | 897                    | 4.4%                             | 39                         | 6                              | 16.2%                                    | 1,082           | 28                  | 2.6%                          |
| 2009 | 412                                   | 17,399         | 666                | 3.8%                         | 16,719             | 631                    | 3.8%                             | 16                         | 6                              | 37.5%                                    | 664             | 29                  | 4.4%                          |
| 2008 | 384                                   | 23,437         | 1,086              | 4.7%                         | 22,477             | 1,045                  | 4.7%                             | 13                         | 2                              | 15.4%                                    | 947             | 37                  | 3.9%                          |
| 2007 | 350                                   | 22,641         | 1,110              | 4.9%                         | 21,700             | 1,076                  | 5.0%                             | 5                          | 4                              | 80.0%                                    | 936             | 30                  | 3.2%                          |
| 2006 | 325                                   | 18,112         | 853                | 4.7%                         | 17,364             | 824                    | 4.7%                             | 18                         | 2                              | 11.1%                                    | 730             | 27                  | 3.7%                          |
| 2005 | 310                                   | 17,742         | 749                | 4.2%                         | 16,876             | 706                    | 4.2%                             | 18                         | 9                              | 50.0%                                    | 863             | 34                  | 3.9%                          |
| 2004 | 287                                   | 17,428         | 826                | 4.7%                         | 16,702             | 803                    | 4.8%                             | 6                          | 1                              | 16.7%                                    | 720             | 22                  | 3.1%                          |
| 2003 | 271                                   | 16,129         | 761                | 4.7%                         | 15,345             | 727                    | 4.7%                             | 29                         | 7                              | 24.1%                                    | 755             | 27                  | 3.6%                          |
| 2002 | 252                                   | 13,128         | 642                | 4.9%                         | 12,595             | 624                    | 5.0%                             | 10                         | 0                              | 0.0%                                     | 523             | 18                  | 3.4%                          |
| 2001 | 239                                   | 16,492         | 730                | 4.4%                         | 15,947             | 716                    | 4.5%                             | 8                          | 1                              | 12.5%                                    | 537             | 13                  | 2.4%                          |
| 2000 | 226                                   | 18,827         | 765                | 4.1%                         | 18,164             | 748                    | 4.1%                             | 12                         | 1                              | 8.3%                                     | 651             | 16                  | 2.5%                          |
| 1999 | 200                                   | 20,725         | 691                | 3.3%                         | 20,118             | 660                    | 3.3%                             | 9                          | 4                              | 44.4%                                    | 598             | 27                  | 4.5%                          |