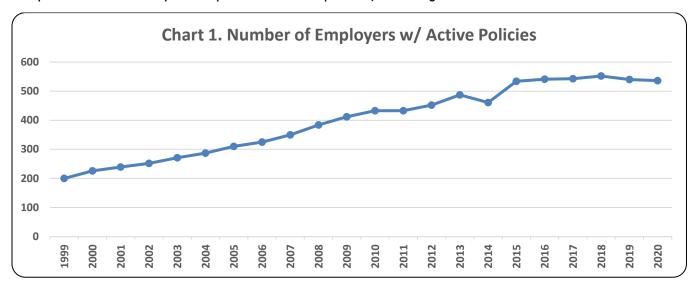

## **Year-by-Year Results**

Regulation of testing for use of controlled substances has been in effect under Maine law since September 30, 1989. Since then results have been collected every year. The number of employers with approved policies has increased steadily since that time. The highest percentage of positive tests occurred in 2020, with 7.4 percent. The lowest percent positive was 2.0 percent, occurring in 1993.

Table 4. Overview

| Year | Number of<br>Employers<br>w/ Policies | Total<br>Tests | Total<br>Positives | Total<br>Percent<br>Positive | Applicant<br>Tests | Applicant<br>Positives | Applicant<br>Percent<br>Positive | Probable<br>Cause<br>Tests | Probable<br>Cause<br>Positives | Probable<br>Cause<br>Percent<br>Positive | Random<br>Tests | Random<br>Positives | Random<br>Percent<br>Positive |
|------|---------------------------------------|----------------|--------------------|------------------------------|--------------------|------------------------|----------------------------------|----------------------------|--------------------------------|------------------------------------------|-----------------|---------------------|-------------------------------|
| 2020 | 536                                   | 19,565         | 1,443              | 7.4%                         | 19,190             | 1,406                  | 7.3%                             | 27                         | 18                             | 66.7%                                    | 347             | 19                  | 5.5%                          |
|      |                                       |                | 1,443              |                              | 13,130             |                        |                                  |                            | 10                             |                                          | 347             |                     |                               |
| 2019 | 540                                   | 26,173         | 1,843              | 7.0%                         | 25,048             | 1,794                  | 7.2%                             | 24                         | 11                             | 45.8%                                    | 1,101           | 38                  | 3.5%                          |
| 2018 | 552                                   | 25,113         | 1,455              | 5.8%                         | 23,999             | 1,399                  | 5.8%                             | 35                         | 18                             | 51.4%                                    | 1,079           | 38                  | 3.5%                          |
| 2017 | 543                                   | 25,310         | 1,441              | 5.7%                         | 23,835             | 1,372                  | 5.8%                             | 54                         | 14                             | 25.9%                                    | 1,421           | 55                  | 3.9%                          |
| 2016 | 541                                   | 21,020         | 1,019              | 4.8%                         | 19,956             | 962                    | 4.8%                             | 24                         | 13                             | 54.2%                                    | 1,040           | 44                  | 4.2%                          |
| 2015 | 534                                   | 26,258         | 1,308              | 5.0%                         | 25,059             | 1,257                  | 5.0%                             | 45                         | 11                             | 24.4%                                    | 1,153           | 40                  | 3.5%                          |
| 2014 | 461                                   | 20,864         | 698                | 3.3%                         | 19,536             | 609                    | 3.1%                             | 11                         | 5                              | 45.0%                                    | 1,317           | 33                  | 2.5%                          |
| 2013 | 487                                   | 24,225         | 1,100              | 4.5%                         | 23,284             | 1,068                  | 4.6%                             | 44                         | 3                              | 6.8%                                     | 897             | 29                  | 3.2%                          |
| 2012 | 452                                   | 17,229         | 634                | 3.7%                         | 15,938             | 602                    | 3.8%                             | 20                         | 3                              | 15.0%                                    | 1,271           | 30                  | 2.4%                          |
| 2011 | 433                                   | 16,439         | 545                | 3.4%                         | 15,580             | 532                    | 3.4%                             | 12                         | 3                              | 25.0%                                    | 847             | 16                  | 1.9%                          |
| 2010 | 433                                   | 21,388         | 931                | 4.4%                         | 20,267             | 897                    | 4.4%                             | 39                         | 6                              | 16.2%                                    | 1,082           | 28                  | 2.6%                          |
| 2009 | 412                                   | 17,399         | 666                | 3.8%                         | 16,719             | 631                    | 3.8%                             | 16                         | 6                              | 37.5%                                    | 664             | 29                  | 4.4%                          |
| 2008 | 384                                   | 23,437         | 1,086              | 4.7%                         | 22,477             | 1,045                  | 4.7%                             | 13                         | 2                              | 15.4%                                    | 947             | 37                  | 3.9%                          |
| 2007 | 350                                   | 22,641         | 1,110              | 4.9%                         | 21,700             | 1,076                  | 5.0%                             | 5                          | 4                              | 80.0%                                    | 936             | 30                  | 3.2%                          |
| 2006 | 325                                   | 18,112         | 853                | 4.7%                         | 17,364             | 824                    | 4.7%                             | 18                         | 2                              | 11.1%                                    | 730             | 27                  | 3.7%                          |
| 2005 | 310                                   | 17,742         | 749                | 4.2%                         | 16,876             | 706                    | 4.2%                             | 18                         | 9                              | 50.0%                                    | 863             | 34                  | 3.9%                          |
| 2004 | 287                                   | 17,428         | 826                | 4.7%                         | 16,702             | 803                    | 4.8%                             | 6                          | 1                              | 16.7%                                    | 720             | 22                  | 3.1%                          |
| 2003 | 271                                   | 16,129         | 761                | 4.7%                         | 15,345             | 727                    | 4.7%                             | 29                         | 7                              | 24.1%                                    | 755             | 27                  | 3.6%                          |
| 2002 | 252                                   | 13,128         | 642                | 4.9%                         | 12,595             | 624                    | 5.0%                             | 10                         | 0                              | 0.0%                                     | 523             | 18                  | 3.4%                          |
| 2001 | 239                                   | 16,492         | 730                | 4.4%                         | 15,947             | 716                    | 4.5%                             | 8                          | 1                              | 12.5%                                    | 537             | 13                  | 2.4%                          |
| 2000 | 226                                   | 18,827         | 765                | 4.1%                         | 18,164             | 748                    | 4.1%                             | 12                         | 1                              | 8.3%                                     | 651             | 16                  | 2.5%                          |
| 1999 | 200                                   | 20,725         | 691                | 3.3%                         | 20,118             | 660                    | 3.3%                             | 9                          | 4                              | 44.4%                                    | 598             | 27                  | 4.5%                          |