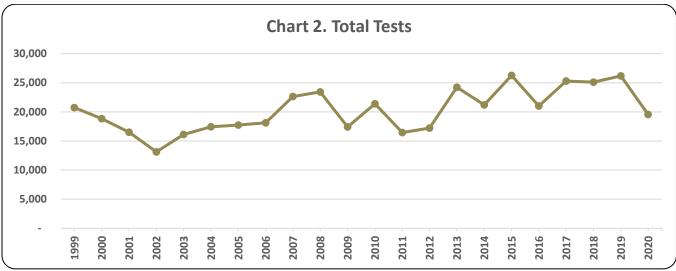

## **Year-by-Year Results**

Regulation of testing for use of controlled substances has been in effect under Maine law since September 30, 1989. Since then results have been collected every year. The number of employers with approved policies has increased steadily since that time. The highest percentage of positive tests occurred in 2020, with 7.4 percent. The lowest percent positive was 2.0 percent, occurring in 1993.

Table 4. Overview

| Year | Number of<br>Employers<br>w/ Policies | Total<br>Tests | Total<br>Positives | Total<br>Percent<br>Positive | Applicant<br>Tests | Applicant<br>Positives | Applicant<br>Percent<br>Positive | Probable<br>Cause<br>Tests | Probable<br>Cause<br>Positives | Probable<br>Cause<br>Percent<br>Positive | Random<br>Tests | Random<br>Positives | Random<br>Percent<br>Positive |
|------|---------------------------------------|----------------|--------------------|------------------------------|--------------------|------------------------|----------------------------------|----------------------------|--------------------------------|------------------------------------------|-----------------|---------------------|-------------------------------|
| 2020 | 536                                   | 19,565         | 1,443              | 7.4%                         | 19,190             | 1,406                  | 7.3%                             | 27                         | 18                             | 66.7%                                    | 347             | 19                  | 5.5%                          |
|      |                                       |                | 1,443              |                              | 13,130             |                        |                                  |                            | 10                             |                                          | 347             |                     |                               |
| 2019 | 540                                   | 26,173         | 1,843              | 7.0%                         | 25,048             | 1,794                  | 7.2%                             | 24                         | 11                             | 45.8%                                    | 1,101           | 38                  | 3.5%                          |
| 2018 | 552                                   | 25,113         | 1,455              | 5.8%                         | 23,999             | 1,399                  | 5.8%                             | 35                         | 18                             | 51.4%                                    | 1,079           | 38                  | 3.5%                          |
| 2017 | 543                                   | 25,310         | 1,441              | 5.7%                         | 23,835             | 1,372                  | 5.8%                             | 54                         | 14                             | 25.9%                                    | 1,421           | 55                  | 3.9%                          |
| 2016 | 541                                   | 21,020         | 1,019              | 4.8%                         | 19,956             | 962                    | 4.8%                             | 24                         | 13                             | 54.2%                                    | 1,040           | 44                  | 4.2%                          |
| 2015 | 534                                   | 26,258         | 1,308              | 5.0%                         | 25,059             | 1,257                  | 5.0%                             | 45                         | 11                             | 24.4%                                    | 1,153           | 40                  | 3.5%                          |
| 2014 | 461                                   | 20,864         | 698                | 3.3%                         | 19,536             | 609                    | 3.1%                             | 11                         | 5                              | 45.0%                                    | 1,317           | 33                  | 2.5%                          |
| 2013 | 487                                   | 24,225         | 1,100              | 4.5%                         | 23,284             | 1,068                  | 4.6%                             | 44                         | 3                              | 6.8%                                     | 897             | 29                  | 3.2%                          |
| 2012 | 452                                   | 17,229         | 634                | 3.7%                         | 15,938             | 602                    | 3.8%                             | 20                         | 3                              | 15.0%                                    | 1,271           | 30                  | 2.4%                          |
| 2011 | 433                                   | 16,439         | 545                | 3.4%                         | 15,580             | 532                    | 3.4%                             | 12                         | 3                              | 25.0%                                    | 847             | 16                  | 1.9%                          |
| 2010 | 433                                   | 21,388         | 931                | 4.4%                         | 20,267             | 897                    | 4.4%                             | 39                         | 6                              | 16.2%                                    | 1,082           | 28                  | 2.6%                          |
| 2009 | 412                                   | 17,399         | 666                | 3.8%                         | 16,719             | 631                    | 3.8%                             | 16                         | 6                              | 37.5%                                    | 664             | 29                  | 4.4%                          |
| 2008 | 384                                   | 23,437         | 1,086              | 4.7%                         | 22,477             | 1,045                  | 4.7%                             | 13                         | 2                              | 15.4%                                    | 947             | 37                  | 3.9%                          |
| 2007 | 350                                   | 22,641         | 1,110              | 4.9%                         | 21,700             | 1,076                  | 5.0%                             | 5                          | 4                              | 80.0%                                    | 936             | 30                  | 3.2%                          |
| 2006 | 325                                   | 18,112         | 853                | 4.7%                         | 17,364             | 824                    | 4.7%                             | 18                         | 2                              | 11.1%                                    | 730             | 27                  | 3.7%                          |
| 2005 | 310                                   | 17,742         | 749                | 4.2%                         | 16,876             | 706                    | 4.2%                             | 18                         | 9                              | 50.0%                                    | 863             | 34                  | 3.9%                          |
| 2004 | 287                                   | 17,428         | 826                | 4.7%                         | 16,702             | 803                    | 4.8%                             | 6                          | 1                              | 16.7%                                    | 720             | 22                  | 3.1%                          |
| 2003 | 271                                   | 16,129         | 761                | 4.7%                         | 15,345             | 727                    | 4.7%                             | 29                         | 7                              | 24.1%                                    | 755             | 27                  | 3.6%                          |
| 2002 | 252                                   | 13,128         | 642                | 4.9%                         | 12,595             | 624                    | 5.0%                             | 10                         | 0                              | 0.0%                                     | 523             | 18                  | 3.4%                          |
| 2001 | 239                                   | 16,492         | 730                | 4.4%                         | 15,947             | 716                    | 4.5%                             | 8                          | 1                              | 12.5%                                    | 537             | 13                  | 2.4%                          |
| 2000 | 226                                   | 18,827         | 765                | 4.1%                         | 18,164             | 748                    | 4.1%                             | 12                         | 1                              | 8.3%                                     | 651             | 16                  | 2.5%                          |
| 1999 | 200                                   | 20,725         | 691                | 3.3%                         | 20,118             | 660                    | 3.3%                             | 9                          | 4                              | 44.4%                                    | 598             | 27                  | 4.5%                          |