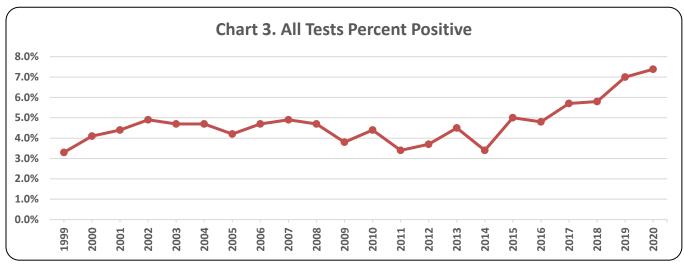

## **Year-by-Year Results**

Regulation of testing for use of controlled substances has been in effect under Maine law since September 30, 1989. Since then results have been collected every year. The number of employers with approved policies has increased steadily since that time. The highest percentage of positive tests occurred in 2020, with 7.4 percent. The lowest percent positive was 2.0 percent, occurring in 1993.

Table 4. Overview

| Year | Number of<br>Employers<br>w/ Policies | Total<br>Tests | Total<br>Positives | Total<br>Percent<br>Positive | Applicant<br>Tests | Applicant<br>Positives | Applicant<br>Percent<br>Positive | Probable<br>Cause<br>Tests | Probable<br>Cause<br>Positives | Probable<br>Cause<br>Percent<br>Positive | Random<br>Tests | Random<br>Positives | Random<br>Percent<br>Positive |
|------|---------------------------------------|----------------|--------------------|------------------------------|--------------------|------------------------|----------------------------------|----------------------------|--------------------------------|------------------------------------------|-----------------|---------------------|-------------------------------|
| 2020 | 536                                   | 19,565         | 1,443              | 7.4%                         | 19,190             | 1,406                  | 7.3%                             | 27                         | 18                             | 66.7%                                    | 347             | 19                  | 5.5%                          |
|      |                                       |                | 1,443              |                              | 13,130             |                        |                                  |                            | 10                             |                                          | 347             |                     |                               |
| 2019 | 540                                   | 26,173         | 1,843              | 7.0%                         | 25,048             | 1,794                  | 7.2%                             | 24                         | 11                             | 45.8%                                    | 1,101           | 38                  | 3.5%                          |
| 2018 | 552                                   | 25,113         | 1,455              | 5.8%                         | 23,999             | 1,399                  | 5.8%                             | 35                         | 18                             | 51.4%                                    | 1,079           | 38                  | 3.5%                          |
| 2017 | 543                                   | 25,310         | 1,441              | 5.7%                         | 23,835             | 1,372                  | 5.8%                             | 54                         | 14                             | 25.9%                                    | 1,421           | 55                  | 3.9%                          |
| 2016 | 541                                   | 21,020         | 1,019              | 4.8%                         | 19,956             | 962                    | 4.8%                             | 24                         | 13                             | 54.2%                                    | 1,040           | 44                  | 4.2%                          |
| 2015 | 534                                   | 26,258         | 1,308              | 5.0%                         | 25,059             | 1,257                  | 5.0%                             | 45                         | 11                             | 24.4%                                    | 1,153           | 40                  | 3.5%                          |
| 2014 | 461                                   | 20,864         | 698                | 3.3%                         | 19,536             | 609                    | 3.1%                             | 11                         | 5                              | 45.0%                                    | 1,317           | 33                  | 2.5%                          |
| 2013 | 487                                   | 24,225         | 1,100              | 4.5%                         | 23,284             | 1,068                  | 4.6%                             | 44                         | 3                              | 6.8%                                     | 897             | 29                  | 3.2%                          |
| 2012 | 452                                   | 17,229         | 634                | 3.7%                         | 15,938             | 602                    | 3.8%                             | 20                         | 3                              | 15.0%                                    | 1,271           | 30                  | 2.4%                          |
| 2011 | 433                                   | 16,439         | 545                | 3.4%                         | 15,580             | 532                    | 3.4%                             | 12                         | 3                              | 25.0%                                    | 847             | 16                  | 1.9%                          |
| 2010 | 433                                   | 21,388         | 931                | 4.4%                         | 20,267             | 897                    | 4.4%                             | 39                         | 6                              | 16.2%                                    | 1,082           | 28                  | 2.6%                          |
| 2009 | 412                                   | 17,399         | 666                | 3.8%                         | 16,719             | 631                    | 3.8%                             | 16                         | 6                              | 37.5%                                    | 664             | 29                  | 4.4%                          |
| 2008 | 384                                   | 23,437         | 1,086              | 4.7%                         | 22,477             | 1,045                  | 4.7%                             | 13                         | 2                              | 15.4%                                    | 947             | 37                  | 3.9%                          |
| 2007 | 350                                   | 22,641         | 1,110              | 4.9%                         | 21,700             | 1,076                  | 5.0%                             | 5                          | 4                              | 80.0%                                    | 936             | 30                  | 3.2%                          |
| 2006 | 325                                   | 18,112         | 853                | 4.7%                         | 17,364             | 824                    | 4.7%                             | 18                         | 2                              | 11.1%                                    | 730             | 27                  | 3.7%                          |
| 2005 | 310                                   | 17,742         | 749                | 4.2%                         | 16,876             | 706                    | 4.2%                             | 18                         | 9                              | 50.0%                                    | 863             | 34                  | 3.9%                          |
| 2004 | 287                                   | 17,428         | 826                | 4.7%                         | 16,702             | 803                    | 4.8%                             | 6                          | 1                              | 16.7%                                    | 720             | 22                  | 3.1%                          |
| 2003 | 271                                   | 16,129         | 761                | 4.7%                         | 15,345             | 727                    | 4.7%                             | 29                         | 7                              | 24.1%                                    | 755             | 27                  | 3.6%                          |
| 2002 | 252                                   | 13,128         | 642                | 4.9%                         | 12,595             | 624                    | 5.0%                             | 10                         | 0                              | 0.0%                                     | 523             | 18                  | 3.4%                          |
| 2001 | 239                                   | 16,492         | 730                | 4.4%                         | 15,947             | 716                    | 4.5%                             | 8                          | 1                              | 12.5%                                    | 537             | 13                  | 2.4%                          |
| 2000 | 226                                   | 18,827         | 765                | 4.1%                         | 18,164             | 748                    | 4.1%                             | 12                         | 1                              | 8.3%                                     | 651             | 16                  | 2.5%                          |
| 1999 | 200                                   | 20,725         | 691                | 3.3%                         | 20,118             | 660                    | 3.3%                             | 9                          | 4                              | 44.4%                                    | 598             | 27                  | 4.5%                          |