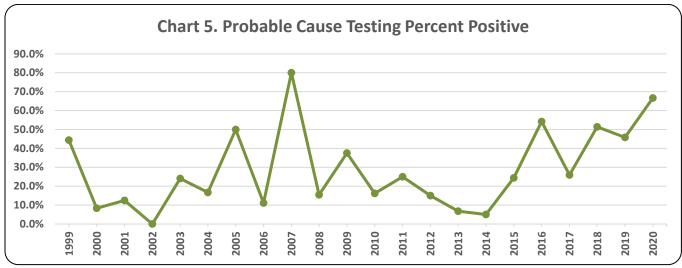

## **Year-by-Year Results**

Regulation of testing for use of controlled substances has been in effect under Maine law since September 30, 1989. Since then results have been collected every year. The number of employers with approved policies has increased steadily since that time. The highest percentage of positive tests occurred in 2020, with 7.4 percent. The lowest percent positive was 2.0 percent, occurring in 1993.

Table 4. Overview

| Year | Number of<br>Employers<br>w/ Policies | Total<br>Tests | Total<br>Positives | Total<br>Percent<br>Positive | Applicant<br>Tests | Applicant<br>Positives | Applicant<br>Percent<br>Positive | Probable<br>Cause<br>Tests | Probable<br>Cause<br>Positives | Probable<br>Cause<br>Percent<br>Positive | Random<br>Tests | Random<br>Positives | Random<br>Percent<br>Positive |
|------|---------------------------------------|----------------|--------------------|------------------------------|--------------------|------------------------|----------------------------------|----------------------------|--------------------------------|------------------------------------------|-----------------|---------------------|-------------------------------|
| 2020 | 536                                   | 19,565         | 1,443              | 7.4%                         | 19,190             | 1,406                  | 7.3%                             | 27                         | 18                             | 66.7%                                    | 347             | 19                  | 5.5%                          |
|      |                                       |                | 1,443              |                              | 13,130             |                        |                                  |                            | 10                             |                                          | 347             |                     |                               |
| 2019 | 540                                   | 26,173         | 1,843              | 7.0%                         | 25,048             | 1,794                  | 7.2%                             | 24                         | 11                             | 45.8%                                    | 1,101           | 38                  | 3.5%                          |
| 2018 | 552                                   | 25,113         | 1,455              | 5.8%                         | 23,999             | 1,399                  | 5.8%                             | 35                         | 18                             | 51.4%                                    | 1,079           | 38                  | 3.5%                          |
| 2017 | 543                                   | 25,310         | 1,441              | 5.7%                         | 23,835             | 1,372                  | 5.8%                             | 54                         | 14                             | 25.9%                                    | 1,421           | 55                  | 3.9%                          |
| 2016 | 541                                   | 21,020         | 1,019              | 4.8%                         | 19,956             | 962                    | 4.8%                             | 24                         | 13                             | 54.2%                                    | 1,040           | 44                  | 4.2%                          |
| 2015 | 534                                   | 26,258         | 1,308              | 5.0%                         | 25,059             | 1,257                  | 5.0%                             | 45                         | 11                             | 24.4%                                    | 1,153           | 40                  | 3.5%                          |
| 2014 | 461                                   | 20,864         | 698                | 3.3%                         | 19,536             | 609                    | 3.1%                             | 11                         | 5                              | 45.0%                                    | 1,317           | 33                  | 2.5%                          |
| 2013 | 487                                   | 24,225         | 1,100              | 4.5%                         | 23,284             | 1,068                  | 4.6%                             | 44                         | 3                              | 6.8%                                     | 897             | 29                  | 3.2%                          |
| 2012 | 452                                   | 17,229         | 634                | 3.7%                         | 15,938             | 602                    | 3.8%                             | 20                         | 3                              | 15.0%                                    | 1,271           | 30                  | 2.4%                          |
| 2011 | 433                                   | 16,439         | 545                | 3.4%                         | 15,580             | 532                    | 3.4%                             | 12                         | 3                              | 25.0%                                    | 847             | 16                  | 1.9%                          |
| 2010 | 433                                   | 21,388         | 931                | 4.4%                         | 20,267             | 897                    | 4.4%                             | 39                         | 6                              | 16.2%                                    | 1,082           | 28                  | 2.6%                          |
| 2009 | 412                                   | 17,399         | 666                | 3.8%                         | 16,719             | 631                    | 3.8%                             | 16                         | 6                              | 37.5%                                    | 664             | 29                  | 4.4%                          |
| 2008 | 384                                   | 23,437         | 1,086              | 4.7%                         | 22,477             | 1,045                  | 4.7%                             | 13                         | 2                              | 15.4%                                    | 947             | 37                  | 3.9%                          |
| 2007 | 350                                   | 22,641         | 1,110              | 4.9%                         | 21,700             | 1,076                  | 5.0%                             | 5                          | 4                              | 80.0%                                    | 936             | 30                  | 3.2%                          |
| 2006 | 325                                   | 18,112         | 853                | 4.7%                         | 17,364             | 824                    | 4.7%                             | 18                         | 2                              | 11.1%                                    | 730             | 27                  | 3.7%                          |
| 2005 | 310                                   | 17,742         | 749                | 4.2%                         | 16,876             | 706                    | 4.2%                             | 18                         | 9                              | 50.0%                                    | 863             | 34                  | 3.9%                          |
| 2004 | 287                                   | 17,428         | 826                | 4.7%                         | 16,702             | 803                    | 4.8%                             | 6                          | 1                              | 16.7%                                    | 720             | 22                  | 3.1%                          |
| 2003 | 271                                   | 16,129         | 761                | 4.7%                         | 15,345             | 727                    | 4.7%                             | 29                         | 7                              | 24.1%                                    | 755             | 27                  | 3.6%                          |
| 2002 | 252                                   | 13,128         | 642                | 4.9%                         | 12,595             | 624                    | 5.0%                             | 10                         | 0                              | 0.0%                                     | 523             | 18                  | 3.4%                          |
| 2001 | 239                                   | 16,492         | 730                | 4.4%                         | 15,947             | 716                    | 4.5%                             | 8                          | 1                              | 12.5%                                    | 537             | 13                  | 2.4%                          |
| 2000 | 226                                   | 18,827         | 765                | 4.1%                         | 18,164             | 748                    | 4.1%                             | 12                         | 1                              | 8.3%                                     | 651             | 16                  | 2.5%                          |
| 1999 | 200                                   | 20,725         | 691                | 3.3%                         | 20,118             | 660                    | 3.3%                             | 9                          | 4                              | 44.4%                                    | 598             | 27                  | 4.5%                          |