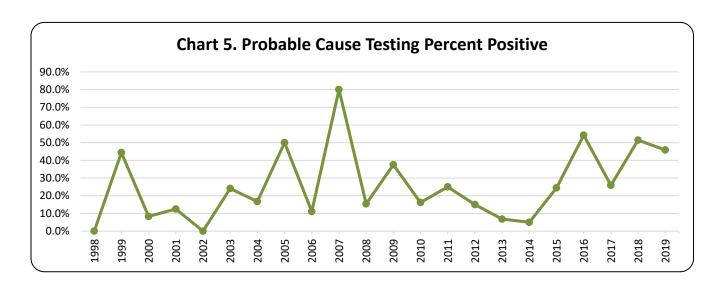

#### **Employee Testing: Probable Cause**

Probable cause testing is conducted where reasonable grounds exist to believe that an existing employee may be under the influence of a substance.

# **Year-by-Year Results**

Regulation of testing for use of controlled substances has been in effect under Maine law since September 30, 1989. Since then results have been collected every year. The number of employers with approved policies has increased steadily since that time. The highest percentage of positive tests occurred in 2019, with 7 percent. The lowest percent positive was 2.0 percent, occurring in 1993.

Table 4. Overview

| Year | Number of<br>Employers<br>w/ Policies | Total<br>Tests | Total<br>Positives | Total<br>Percent<br>Positive | Applicant<br>Tests | Applicant<br>Positives | Applicant<br>Percent<br>Positive | Probable<br>Cause<br>Tests | Probable<br>Cause<br>Positives | Probable<br>Cause<br>Percent<br>Positive | Random<br>Tests | Random<br>Positives | Random<br>Percent<br>Positive |
|------|---------------------------------------|----------------|--------------------|------------------------------|--------------------|------------------------|----------------------------------|----------------------------|--------------------------------|------------------------------------------|-----------------|---------------------|-------------------------------|
| 2019 | 540                                   | 26,173         | 1,843              | 7.0%                         | 25,048             | 1,794                  | 7.2%                             | 24                         | 11                             | 45.8%                                    | 1,101           | 38                  | 3.5%                          |
| 2018 | 552                                   | 25,113         | 1,455              | 5.8%                         | 23,999             | 1,399                  | 5.8%                             | 35                         | 18                             | 51.4%                                    | 1,079           | 38                  | 3.5%                          |
|      |                                       | ·              |                    |                              |                    |                        |                                  |                            |                                |                                          |                 |                     |                               |
| 2017 | 543                                   | 25,310         | 1,441              | 5.7%                         | 23,835             | 1,372                  | 5.8%                             | 54                         | 14                             | 25.9%                                    | 1,421           | 55                  | 3.9%                          |
| 2016 | 541                                   | 21,020         | 1,019              | 4.8%                         | 19,956             | 962                    | 4.8%                             | 24                         | 13                             | 54.2%                                    | 1,040           | 44                  | 4.2%                          |
| 2015 | 534                                   | 26,258         | 1,308              | 5.0%                         | 25,059             | 1,257                  | 5.0%                             | 45                         | 11                             | 24.4%                                    | 1,153           | 40                  | 3.5%                          |
| 2014 | 461                                   | 20,864         | 698                | 3.3%                         | 19,536             | 609                    | 3.1%                             | 11                         | 5                              | 45.0%                                    | 1,317           | 33                  | 2.5%                          |
| 2013 | 487                                   | 24,225         | 1,100              | 4.5%                         | 23,284             | 1,068                  | 4.6%                             | 44                         | 3                              | 6.8%                                     | 897             | 29                  | 3.2%                          |
| 2012 | 452                                   | 17,229         | 634                | 3.7%                         | 15,938             | 602                    | 3.8%                             | 20                         | 3                              | 15.0%                                    | 1,271           | 30                  | 2.4%                          |
| 2011 | 433                                   | 16,439         | 545                | 3.4%                         | 15,580             | 532                    | 3.4%                             | 12                         | 3                              | 25.0%                                    | 847             | 16                  | 1.9%                          |
| 2010 | 433                                   | 21,388         | 931                | 4.4%                         | 20,267             | 897                    | 4.4%                             | 39                         | 6                              | 16.2%                                    | 1,082           | 28                  | 2.6%                          |
| 2009 | 412                                   | 17,399         | 666                | 3.8%                         | 16,719             | 631                    | 3.8%                             | 16                         | 6                              | 37.5%                                    | 664             | 29                  | 4.4%                          |
| 2008 | 384                                   | 23,437         | 1,086              | 4.7%                         | 22,477             | 1,045                  | 4.7%                             | 13                         | 2                              | 15.4%                                    | 947             | 37                  | 3.9%                          |
| 2007 | 350                                   | 22,641         | 1,110              | 4.9%                         | 21,700             | 1,076                  | 5.0%                             | 5                          | 4                              | 80.0%                                    | 936             | 30                  | 3.2%                          |
| 2006 | 325                                   | 18,112         | 853                | 4.7%                         | 17,364             | 824                    | 4.7%                             | 18                         | 2                              | 11.1%                                    | 730             | 27                  | 3.7%                          |
| 2005 | 310                                   | 17,742         | 749                | 4.2%                         | 16,876             | 706                    | 4.2%                             | 18                         | 9                              | 50.0%                                    | 863             | 34                  | 3.9%                          |
| 2004 | 287                                   | 17,428         | 826                | 4.7%                         | 16,702             | 803                    | 4.8%                             | 6                          | 1                              | 16.7%                                    | 720             | 22                  | 3.1%                          |
| 2003 | 271                                   | 16,129         | 761                | 4.7%                         | 15,345             | 727                    | 4.7%                             | 29                         | 7                              | 24.1%                                    | 755             | 27                  | 3.6%                          |
| 2002 | 252                                   | 13,128         | 642                | 4.9%                         | 12,595             | 624                    | 5.0%                             | 10                         | 0                              | 0.0%                                     | 523             | 18                  | 3.4%                          |
| 2001 | 239                                   | 16,492         | 730                | 4.4%                         | 15,947             | 716                    | 4.5%                             | 8                          | 1                              | 12.5%                                    | 537             | 13                  | 2.4%                          |
| 2000 | 226                                   | 18,827         | 765                | 4.1%                         | 18,164             | 748                    | 4.1%                             | 12                         | 1                              | 8.3%                                     | 651             | 16                  | 2.5%                          |
| 1999 | 200                                   | 20,725         | 691                | 3.3%                         | 20,118             | 660                    | 3.3%                             | 9                          | 4                              | 44.4%                                    | 598             | 27                  | 4.5%                          |
| 1998 | 164                                   | 11,888         | 352                | 3.0%                         | 11,459             | 343                    | 3.0%                             | 4                          | 0                              | 0.0%                                     | 425             | 9                   | 2.1%                          |