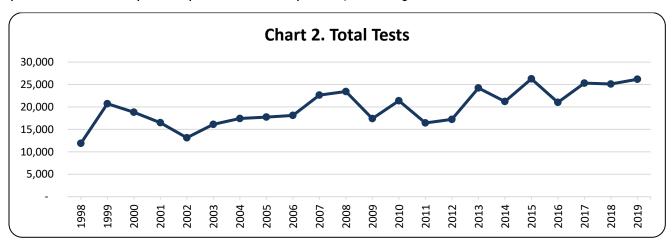

# **Year-by-Year Results**

Regulation of testing for use of controlled substances has been in effect under Maine law since September 30, 1989. Since then results have been collected every year. The number of employers with approved policies has increased steadily since that time. The highest percentage of positive tests occurred in 2019, with 7 percent. The lowest percent positive was 2.0 percent, occurring in 1993.

Table 4. Overview

| Year | Number of<br>Employers<br>w/ Policies | Total<br>Tests | Total<br>Positives | Total<br>Percent<br>Positive | Applicant<br>Tests | Applicant<br>Positives | Applicant<br>Percent<br>Positive | Probable<br>Cause<br>Tests | Probable<br>Cause<br>Positives | Probable<br>Cause<br>Percent<br>Positive | Random<br>Tests | Random<br>Positives | Random<br>Percent<br>Positive |
|------|---------------------------------------|----------------|--------------------|------------------------------|--------------------|------------------------|----------------------------------|----------------------------|--------------------------------|------------------------------------------|-----------------|---------------------|-------------------------------|
| 2019 | 540                                   | 26,173         | 1,843              | 7.0%                         | 25,048             | 1,794                  | 7.2%                             | 24                         | 11                             | 45.8%                                    | 1,101           | 38                  | 3.5%                          |
| 2018 | 552                                   | 25,113         | 1,455              | 5.8%                         | 23,999             | 1,399                  | 5.8%                             | 35                         | 18                             | 51.4%                                    | 1,079           | 38                  | 3.5%                          |
|      |                                       | ·              |                    |                              |                    |                        |                                  |                            |                                |                                          |                 |                     |                               |
| 2017 | 543                                   | 25,310         | 1,441              | 5.7%                         | 23,835             | 1,372                  | 5.8%                             | 54                         | 14                             | 25.9%                                    | 1,421           | 55                  | 3.9%                          |
| 2016 | 541                                   | 21,020         | 1,019              | 4.8%                         | 19,956             | 962                    | 4.8%                             | 24                         | 13                             | 54.2%                                    | 1,040           | 44                  | 4.2%                          |
| 2015 | 534                                   | 26,258         | 1,308              | 5.0%                         | 25,059             | 1,257                  | 5.0%                             | 45                         | 11                             | 24.4%                                    | 1,153           | 40                  | 3.5%                          |
| 2014 | 461                                   | 20,864         | 698                | 3.3%                         | 19,536             | 609                    | 3.1%                             | 11                         | 5                              | 45.0%                                    | 1,317           | 33                  | 2.5%                          |
| 2013 | 487                                   | 24,225         | 1,100              | 4.5%                         | 23,284             | 1,068                  | 4.6%                             | 44                         | 3                              | 6.8%                                     | 897             | 29                  | 3.2%                          |
| 2012 | 452                                   | 17,229         | 634                | 3.7%                         | 15,938             | 602                    | 3.8%                             | 20                         | 3                              | 15.0%                                    | 1,271           | 30                  | 2.4%                          |
| 2011 | 433                                   | 16,439         | 545                | 3.4%                         | 15,580             | 532                    | 3.4%                             | 12                         | 3                              | 25.0%                                    | 847             | 16                  | 1.9%                          |
| 2010 | 433                                   | 21,388         | 931                | 4.4%                         | 20,267             | 897                    | 4.4%                             | 39                         | 6                              | 16.2%                                    | 1,082           | 28                  | 2.6%                          |
| 2009 | 412                                   | 17,399         | 666                | 3.8%                         | 16,719             | 631                    | 3.8%                             | 16                         | 6                              | 37.5%                                    | 664             | 29                  | 4.4%                          |
| 2008 | 384                                   | 23,437         | 1,086              | 4.7%                         | 22,477             | 1,045                  | 4.7%                             | 13                         | 2                              | 15.4%                                    | 947             | 37                  | 3.9%                          |
| 2007 | 350                                   | 22,641         | 1,110              | 4.9%                         | 21,700             | 1,076                  | 5.0%                             | 5                          | 4                              | 80.0%                                    | 936             | 30                  | 3.2%                          |
| 2006 | 325                                   | 18,112         | 853                | 4.7%                         | 17,364             | 824                    | 4.7%                             | 18                         | 2                              | 11.1%                                    | 730             | 27                  | 3.7%                          |
| 2005 | 310                                   | 17,742         | 749                | 4.2%                         | 16,876             | 706                    | 4.2%                             | 18                         | 9                              | 50.0%                                    | 863             | 34                  | 3.9%                          |
| 2004 | 287                                   | 17,428         | 826                | 4.7%                         | 16,702             | 803                    | 4.8%                             | 6                          | 1                              | 16.7%                                    | 720             | 22                  | 3.1%                          |
| 2003 | 271                                   | 16,129         | 761                | 4.7%                         | 15,345             | 727                    | 4.7%                             | 29                         | 7                              | 24.1%                                    | 755             | 27                  | 3.6%                          |
| 2002 | 252                                   | 13,128         | 642                | 4.9%                         | 12,595             | 624                    | 5.0%                             | 10                         | 0                              | 0.0%                                     | 523             | 18                  | 3.4%                          |
| 2001 | 239                                   | 16,492         | 730                | 4.4%                         | 15,947             | 716                    | 4.5%                             | 8                          | 1                              | 12.5%                                    | 537             | 13                  | 2.4%                          |
| 2000 | 226                                   | 18,827         | 765                | 4.1%                         | 18,164             | 748                    | 4.1%                             | 12                         | 1                              | 8.3%                                     | 651             | 16                  | 2.5%                          |
| 1999 | 200                                   | 20,725         | 691                | 3.3%                         | 20,118             | 660                    | 3.3%                             | 9                          | 4                              | 44.4%                                    | 598             | 27                  | 4.5%                          |
| 1998 | 164                                   | 11,888         | 352                | 3.0%                         | 11,459             | 343                    | 3.0%                             | 4                          | 0                              | 0.0%                                     | 425             | 9                   | 2.1%                          |