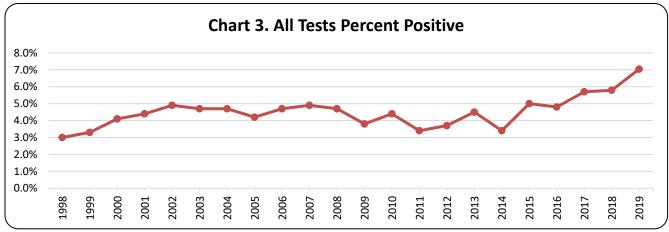

# **Year-by-Year Results**

Regulation of testing for use of controlled substances has been in effect under Maine law since September 30, 1989. Since then results have been collected every year. The number of employers with approved policies has increased steadily since that time. The highest percentage of positive tests occurred in 2019, with 7 percent. The lowest percent positive was 2.0 percent, occurring in 1993.

Table 4. Overview

| Year | Number of<br>Employers<br>w/ Policies | Total<br>Tests | Total<br>Positives | Total<br>Percent<br>Positive | Applicant<br>Tests | Applicant<br>Positives | Applicant<br>Percent<br>Positive | Probable<br>Cause<br>Tests | Probable<br>Cause<br>Positives | Probable<br>Cause<br>Percent<br>Positive | Random<br>Tests | Random<br>Positives | Random<br>Percent<br>Positive |
|------|---------------------------------------|----------------|--------------------|------------------------------|--------------------|------------------------|----------------------------------|----------------------------|--------------------------------|------------------------------------------|-----------------|---------------------|-------------------------------|
| 2019 | 540                                   | 26,173         | 1,843              | 7.0%                         | 25,048             | 1,794                  | 7.2%                             | 24                         | 11                             | 45.8%                                    | 1,101           | 38                  | 3.5%                          |
| 2018 | 552                                   | 25,113         | 1,455              | 5.8%                         | 23,999             | 1,399                  | 5.8%                             | 35                         | 18                             | 51.4%                                    | 1,079           | 38                  | 3.5%                          |
|      |                                       | ·              |                    |                              |                    |                        |                                  |                            |                                |                                          |                 |                     |                               |
| 2017 | 543                                   | 25,310         | 1,441              | 5.7%                         | 23,835             | 1,372                  | 5.8%                             | 54                         | 14                             | 25.9%                                    | 1,421           | 55                  | 3.9%                          |
| 2016 | 541                                   | 21,020         | 1,019              | 4.8%                         | 19,956             | 962                    | 4.8%                             | 24                         | 13                             | 54.2%                                    | 1,040           | 44                  | 4.2%                          |
| 2015 | 534                                   | 26,258         | 1,308              | 5.0%                         | 25,059             | 1,257                  | 5.0%                             | 45                         | 11                             | 24.4%                                    | 1,153           | 40                  | 3.5%                          |
| 2014 | 461                                   | 20,864         | 698                | 3.3%                         | 19,536             | 609                    | 3.1%                             | 11                         | 5                              | 45.0%                                    | 1,317           | 33                  | 2.5%                          |
| 2013 | 487                                   | 24,225         | 1,100              | 4.5%                         | 23,284             | 1,068                  | 4.6%                             | 44                         | 3                              | 6.8%                                     | 897             | 29                  | 3.2%                          |
| 2012 | 452                                   | 17,229         | 634                | 3.7%                         | 15,938             | 602                    | 3.8%                             | 20                         | 3                              | 15.0%                                    | 1,271           | 30                  | 2.4%                          |
| 2011 | 433                                   | 16,439         | 545                | 3.4%                         | 15,580             | 532                    | 3.4%                             | 12                         | 3                              | 25.0%                                    | 847             | 16                  | 1.9%                          |
| 2010 | 433                                   | 21,388         | 931                | 4.4%                         | 20,267             | 897                    | 4.4%                             | 39                         | 6                              | 16.2%                                    | 1,082           | 28                  | 2.6%                          |
| 2009 | 412                                   | 17,399         | 666                | 3.8%                         | 16,719             | 631                    | 3.8%                             | 16                         | 6                              | 37.5%                                    | 664             | 29                  | 4.4%                          |
| 2008 | 384                                   | 23,437         | 1,086              | 4.7%                         | 22,477             | 1,045                  | 4.7%                             | 13                         | 2                              | 15.4%                                    | 947             | 37                  | 3.9%                          |
| 2007 | 350                                   | 22,641         | 1,110              | 4.9%                         | 21,700             | 1,076                  | 5.0%                             | 5                          | 4                              | 80.0%                                    | 936             | 30                  | 3.2%                          |
| 2006 | 325                                   | 18,112         | 853                | 4.7%                         | 17,364             | 824                    | 4.7%                             | 18                         | 2                              | 11.1%                                    | 730             | 27                  | 3.7%                          |
| 2005 | 310                                   | 17,742         | 749                | 4.2%                         | 16,876             | 706                    | 4.2%                             | 18                         | 9                              | 50.0%                                    | 863             | 34                  | 3.9%                          |
| 2004 | 287                                   | 17,428         | 826                | 4.7%                         | 16,702             | 803                    | 4.8%                             | 6                          | 1                              | 16.7%                                    | 720             | 22                  | 3.1%                          |
| 2003 | 271                                   | 16,129         | 761                | 4.7%                         | 15,345             | 727                    | 4.7%                             | 29                         | 7                              | 24.1%                                    | 755             | 27                  | 3.6%                          |
| 2002 | 252                                   | 13,128         | 642                | 4.9%                         | 12,595             | 624                    | 5.0%                             | 10                         | 0                              | 0.0%                                     | 523             | 18                  | 3.4%                          |
| 2001 | 239                                   | 16,492         | 730                | 4.4%                         | 15,947             | 716                    | 4.5%                             | 8                          | 1                              | 12.5%                                    | 537             | 13                  | 2.4%                          |
| 2000 | 226                                   | 18,827         | 765                | 4.1%                         | 18,164             | 748                    | 4.1%                             | 12                         | 1                              | 8.3%                                     | 651             | 16                  | 2.5%                          |
| 1999 | 200                                   | 20,725         | 691                | 3.3%                         | 20,118             | 660                    | 3.3%                             | 9                          | 4                              | 44.4%                                    | 598             | 27                  | 4.5%                          |
| 1998 | 164                                   | 11,888         | 352                | 3.0%                         | 11,459             | 343                    | 3.0%                             | 4                          | 0                              | 0.0%                                     | 425             | 9                   | 2.1%                          |