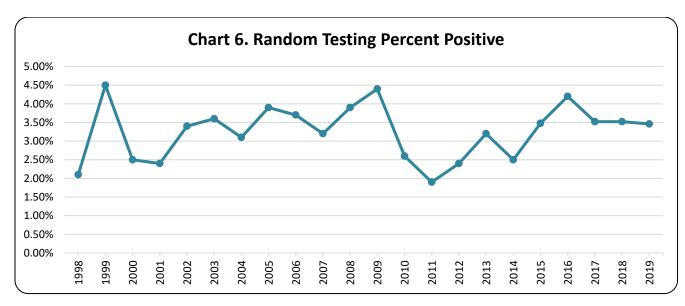

#### Employee Testing: Random/Arbitrary

Random testing is a method of selection in which all employees have an equal potential of selection by random chance. Some employers with random testing policies select from their pool of safety or performance sensitive positions, while most employers include all employees in the selection process. Arbitrary testing is based on criteria unrelated to substance use, such as the anniversary of hire date or client requirement.

# **Year-by-Year Results**

Regulation of testing for use of controlled substances has been in effect under Maine law since September 30, 1989. Since then results have been collected every year. The number of employers with approved policies has increased steadily since that time. The highest percentage of positive tests occurred in 2019, with 7 percent. The lowest percent positive was 2.0 percent, occurring in 1993.

Table 4. Overview

| Year | Number of<br>Employers<br>w/ Policies | Total<br>Tests | Total<br>Positives | Total<br>Percent<br>Positive | Applicant<br>Tests | Applicant<br>Positives | Applicant<br>Percent<br>Positive | Probable<br>Cause<br>Tests | Probable<br>Cause<br>Positives | Probable<br>Cause<br>Percent<br>Positive | Random<br>Tests | Random<br>Positives | Random<br>Percent<br>Positive |
|------|---------------------------------------|----------------|--------------------|------------------------------|--------------------|------------------------|----------------------------------|----------------------------|--------------------------------|------------------------------------------|-----------------|---------------------|-------------------------------|
| 2019 | 540                                   | 26,173         | 1,843              | 7.0%                         | 25,048             | 1,794                  | 7.2%                             | 24                         | 11                             | 45.8%                                    | 1,101           | 38                  | 3.5%                          |
| 2018 | 552                                   | 25,113         | 1,455              | 5.8%                         | 23,999             | 1,399                  | 5.8%                             | 35                         | 18                             | 51.4%                                    | 1,079           | 38                  | 3.5%                          |
|      |                                       | ·              |                    |                              |                    |                        |                                  |                            |                                |                                          |                 |                     |                               |
| 2017 | 543                                   | 25,310         | 1,441              | 5.7%                         | 23,835             | 1,372                  | 5.8%                             | 54                         | 14                             | 25.9%                                    | 1,421           | 55                  | 3.9%                          |
| 2016 | 541                                   | 21,020         | 1,019              | 4.8%                         | 19,956             | 962                    | 4.8%                             | 24                         | 13                             | 54.2%                                    | 1,040           | 44                  | 4.2%                          |
| 2015 | 534                                   | 26,258         | 1,308              | 5.0%                         | 25,059             | 1,257                  | 5.0%                             | 45                         | 11                             | 24.4%                                    | 1,153           | 40                  | 3.5%                          |
| 2014 | 461                                   | 20,864         | 698                | 3.3%                         | 19,536             | 609                    | 3.1%                             | 11                         | 5                              | 45.0%                                    | 1,317           | 33                  | 2.5%                          |
| 2013 | 487                                   | 24,225         | 1,100              | 4.5%                         | 23,284             | 1,068                  | 4.6%                             | 44                         | 3                              | 6.8%                                     | 897             | 29                  | 3.2%                          |
| 2012 | 452                                   | 17,229         | 634                | 3.7%                         | 15,938             | 602                    | 3.8%                             | 20                         | 3                              | 15.0%                                    | 1,271           | 30                  | 2.4%                          |
| 2011 | 433                                   | 16,439         | 545                | 3.4%                         | 15,580             | 532                    | 3.4%                             | 12                         | 3                              | 25.0%                                    | 847             | 16                  | 1.9%                          |
| 2010 | 433                                   | 21,388         | 931                | 4.4%                         | 20,267             | 897                    | 4.4%                             | 39                         | 6                              | 16.2%                                    | 1,082           | 28                  | 2.6%                          |
| 2009 | 412                                   | 17,399         | 666                | 3.8%                         | 16,719             | 631                    | 3.8%                             | 16                         | 6                              | 37.5%                                    | 664             | 29                  | 4.4%                          |
| 2008 | 384                                   | 23,437         | 1,086              | 4.7%                         | 22,477             | 1,045                  | 4.7%                             | 13                         | 2                              | 15.4%                                    | 947             | 37                  | 3.9%                          |
| 2007 | 350                                   | 22,641         | 1,110              | 4.9%                         | 21,700             | 1,076                  | 5.0%                             | 5                          | 4                              | 80.0%                                    | 936             | 30                  | 3.2%                          |
| 2006 | 325                                   | 18,112         | 853                | 4.7%                         | 17,364             | 824                    | 4.7%                             | 18                         | 2                              | 11.1%                                    | 730             | 27                  | 3.7%                          |
| 2005 | 310                                   | 17,742         | 749                | 4.2%                         | 16,876             | 706                    | 4.2%                             | 18                         | 9                              | 50.0%                                    | 863             | 34                  | 3.9%                          |
| 2004 | 287                                   | 17,428         | 826                | 4.7%                         | 16,702             | 803                    | 4.8%                             | 6                          | 1                              | 16.7%                                    | 720             | 22                  | 3.1%                          |
| 2003 | 271                                   | 16,129         | 761                | 4.7%                         | 15,345             | 727                    | 4.7%                             | 29                         | 7                              | 24.1%                                    | 755             | 27                  | 3.6%                          |
| 2002 | 252                                   | 13,128         | 642                | 4.9%                         | 12,595             | 624                    | 5.0%                             | 10                         | 0                              | 0.0%                                     | 523             | 18                  | 3.4%                          |
| 2001 | 239                                   | 16,492         | 730                | 4.4%                         | 15,947             | 716                    | 4.5%                             | 8                          | 1                              | 12.5%                                    | 537             | 13                  | 2.4%                          |
| 2000 | 226                                   | 18,827         | 765                | 4.1%                         | 18,164             | 748                    | 4.1%                             | 12                         | 1                              | 8.3%                                     | 651             | 16                  | 2.5%                          |
| 1999 | 200                                   | 20,725         | 691                | 3.3%                         | 20,118             | 660                    | 3.3%                             | 9                          | 4                              | 44.4%                                    | 598             | 27                  | 4.5%                          |
| 1998 | 164                                   | 11,888         | 352                | 3.0%                         | 11,459             | 343                    | 3.0%                             | 4                          | 0                              | 0.0%                                     | 425             | 9                   | 2.1%                          |