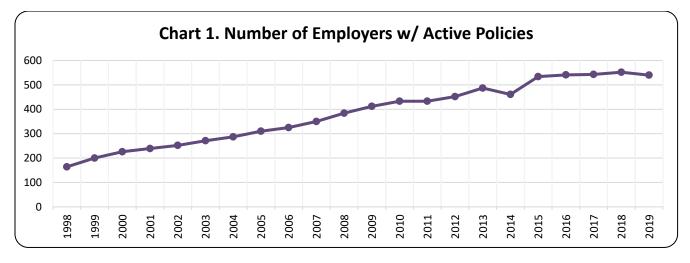

# **Year-by-Year Results**

Regulation of testing for use of controlled substances has been in effect under Maine law since September 30, 1989. Since then results have been collected every year. The number of employers with approved policies has increased steadily since that time. The highest percentage of positive tests occurred in 2019, with 7 percent. The lowest percent positive was 2.0 percent, occurring in 1993.

Table 4. Overview

| Year | Number of<br>Employers<br>w/ Policies | Total<br>Tests | Total<br>Positives | Total<br>Percent<br>Positive | Applicant<br>Tests | Applicant<br>Positives | Applicant<br>Percent<br>Positive | Probable<br>Cause<br>Tests | Probable<br>Cause<br>Positives | Probable<br>Cause<br>Percent<br>Positive | Random<br>Tests | Random<br>Positives | Random<br>Percent<br>Positive |
|------|---------------------------------------|----------------|--------------------|------------------------------|--------------------|------------------------|----------------------------------|----------------------------|--------------------------------|------------------------------------------|-----------------|---------------------|-------------------------------|
| 2019 | 540                                   | 26,173         | 1,843              | 7.0%                         | 25,048             | 1,794                  | 7.2%                             | 24                         | 11                             | 45.8%                                    | 1,101           | 38                  | 3.5%                          |
| 2018 | 552                                   | 25,113         | 1,455              | 5.8%                         | 23,999             | 1,399                  | 5.8%                             | 35                         | 18                             | 51.4%                                    | 1,079           | 38                  | 3.5%                          |
|      |                                       | ·              |                    |                              |                    |                        |                                  |                            |                                |                                          |                 |                     |                               |
| 2017 | 543                                   | 25,310         | 1,441              | 5.7%                         | 23,835             | 1,372                  | 5.8%                             | 54                         | 14                             | 25.9%                                    | 1,421           | 55                  | 3.9%                          |
| 2016 | 541                                   | 21,020         | 1,019              | 4.8%                         | 19,956             | 962                    | 4.8%                             | 24                         | 13                             | 54.2%                                    | 1,040           | 44                  | 4.2%                          |
| 2015 | 534                                   | 26,258         | 1,308              | 5.0%                         | 25,059             | 1,257                  | 5.0%                             | 45                         | 11                             | 24.4%                                    | 1,153           | 40                  | 3.5%                          |
| 2014 | 461                                   | 20,864         | 698                | 3.3%                         | 19,536             | 609                    | 3.1%                             | 11                         | 5                              | 45.0%                                    | 1,317           | 33                  | 2.5%                          |
| 2013 | 487                                   | 24,225         | 1,100              | 4.5%                         | 23,284             | 1,068                  | 4.6%                             | 44                         | 3                              | 6.8%                                     | 897             | 29                  | 3.2%                          |
| 2012 | 452                                   | 17,229         | 634                | 3.7%                         | 15,938             | 602                    | 3.8%                             | 20                         | 3                              | 15.0%                                    | 1,271           | 30                  | 2.4%                          |
| 2011 | 433                                   | 16,439         | 545                | 3.4%                         | 15,580             | 532                    | 3.4%                             | 12                         | 3                              | 25.0%                                    | 847             | 16                  | 1.9%                          |
| 2010 | 433                                   | 21,388         | 931                | 4.4%                         | 20,267             | 897                    | 4.4%                             | 39                         | 6                              | 16.2%                                    | 1,082           | 28                  | 2.6%                          |
| 2009 | 412                                   | 17,399         | 666                | 3.8%                         | 16,719             | 631                    | 3.8%                             | 16                         | 6                              | 37.5%                                    | 664             | 29                  | 4.4%                          |
| 2008 | 384                                   | 23,437         | 1,086              | 4.7%                         | 22,477             | 1,045                  | 4.7%                             | 13                         | 2                              | 15.4%                                    | 947             | 37                  | 3.9%                          |
| 2007 | 350                                   | 22,641         | 1,110              | 4.9%                         | 21,700             | 1,076                  | 5.0%                             | 5                          | 4                              | 80.0%                                    | 936             | 30                  | 3.2%                          |
| 2006 | 325                                   | 18,112         | 853                | 4.7%                         | 17,364             | 824                    | 4.7%                             | 18                         | 2                              | 11.1%                                    | 730             | 27                  | 3.7%                          |
| 2005 | 310                                   | 17,742         | 749                | 4.2%                         | 16,876             | 706                    | 4.2%                             | 18                         | 9                              | 50.0%                                    | 863             | 34                  | 3.9%                          |
| 2004 | 287                                   | 17,428         | 826                | 4.7%                         | 16,702             | 803                    | 4.8%                             | 6                          | 1                              | 16.7%                                    | 720             | 22                  | 3.1%                          |
| 2003 | 271                                   | 16,129         | 761                | 4.7%                         | 15,345             | 727                    | 4.7%                             | 29                         | 7                              | 24.1%                                    | 755             | 27                  | 3.6%                          |
| 2002 | 252                                   | 13,128         | 642                | 4.9%                         | 12,595             | 624                    | 5.0%                             | 10                         | 0                              | 0.0%                                     | 523             | 18                  | 3.4%                          |
| 2001 | 239                                   | 16,492         | 730                | 4.4%                         | 15,947             | 716                    | 4.5%                             | 8                          | 1                              | 12.5%                                    | 537             | 13                  | 2.4%                          |
| 2000 | 226                                   | 18,827         | 765                | 4.1%                         | 18,164             | 748                    | 4.1%                             | 12                         | 1                              | 8.3%                                     | 651             | 16                  | 2.5%                          |
| 1999 | 200                                   | 20,725         | 691                | 3.3%                         | 20,118             | 660                    | 3.3%                             | 9                          | 4                              | 44.4%                                    | 598             | 27                  | 4.5%                          |
| 1998 | 164                                   | 11,888         | 352                | 3.0%                         | 11,459             | 343                    | 3.0%                             | 4                          | 0                              | 0.0%                                     | 425             | 9                   | 2.1%                          |