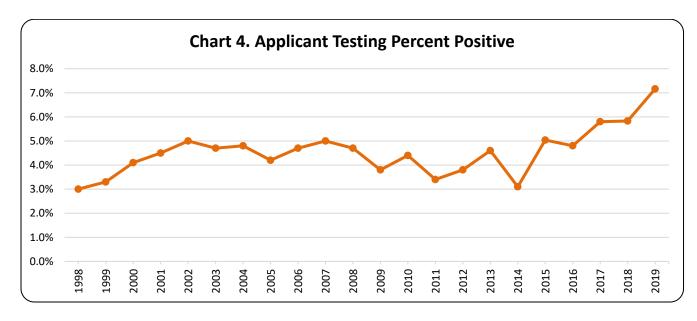

#### **Applicant Testing**

Applicant testing is for individuals who have been offered employment with a company or placed on a roster of eligibility for employment. Testing is conducted before the individual is hired.

# **Year-by-Year Results**

Regulation of testing for use of controlled substances has been in effect under Maine law since September 30, 1989. Since then results have been collected every year. The number of employers with approved policies has increased steadily since that time. The highest percentage of positive tests occurred in 2019, with 7 percent. The lowest percent positive was 2.0 percent, occurring in 1993.

Table 4. Overview

| Year | Number of<br>Employers<br>w/ Policies | Total<br>Tests | Total<br>Positives | Total<br>Percent<br>Positive | Applicant<br>Tests | Applicant<br>Positives | Applicant<br>Percent<br>Positive | Probable<br>Cause<br>Tests | Probable<br>Cause<br>Positives | Probable<br>Cause<br>Percent<br>Positive | Random<br>Tests | Random<br>Positives | Random<br>Percent<br>Positive |
|------|---------------------------------------|----------------|--------------------|------------------------------|--------------------|------------------------|----------------------------------|----------------------------|--------------------------------|------------------------------------------|-----------------|---------------------|-------------------------------|
| 2019 | 540                                   | 26,173         | 1,843              | 7.0%                         | 25,048             | 1,794                  | 7.2%                             | 24                         | 11                             | 45.8%                                    | 1,101           | 38                  | 3.5%                          |
| 2018 | 552                                   | 25,113         | 1,455              | 5.8%                         | 23,999             | 1,399                  | 5.8%                             | 35                         | 18                             | 51.4%                                    | 1,079           | 38                  | 3.5%                          |
|      |                                       | ·              |                    |                              |                    |                        |                                  |                            |                                |                                          |                 |                     |                               |
| 2017 | 543                                   | 25,310         | 1,441              | 5.7%                         | 23,835             | 1,372                  | 5.8%                             | 54                         | 14                             | 25.9%                                    | 1,421           | 55                  | 3.9%                          |
| 2016 | 541                                   | 21,020         | 1,019              | 4.8%                         | 19,956             | 962                    | 4.8%                             | 24                         | 13                             | 54.2%                                    | 1,040           | 44                  | 4.2%                          |
| 2015 | 534                                   | 26,258         | 1,308              | 5.0%                         | 25,059             | 1,257                  | 5.0%                             | 45                         | 11                             | 24.4%                                    | 1,153           | 40                  | 3.5%                          |
| 2014 | 461                                   | 20,864         | 698                | 3.3%                         | 19,536             | 609                    | 3.1%                             | 11                         | 5                              | 45.0%                                    | 1,317           | 33                  | 2.5%                          |
| 2013 | 487                                   | 24,225         | 1,100              | 4.5%                         | 23,284             | 1,068                  | 4.6%                             | 44                         | 3                              | 6.8%                                     | 897             | 29                  | 3.2%                          |
| 2012 | 452                                   | 17,229         | 634                | 3.7%                         | 15,938             | 602                    | 3.8%                             | 20                         | 3                              | 15.0%                                    | 1,271           | 30                  | 2.4%                          |
| 2011 | 433                                   | 16,439         | 545                | 3.4%                         | 15,580             | 532                    | 3.4%                             | 12                         | 3                              | 25.0%                                    | 847             | 16                  | 1.9%                          |
| 2010 | 433                                   | 21,388         | 931                | 4.4%                         | 20,267             | 897                    | 4.4%                             | 39                         | 6                              | 16.2%                                    | 1,082           | 28                  | 2.6%                          |
| 2009 | 412                                   | 17,399         | 666                | 3.8%                         | 16,719             | 631                    | 3.8%                             | 16                         | 6                              | 37.5%                                    | 664             | 29                  | 4.4%                          |
| 2008 | 384                                   | 23,437         | 1,086              | 4.7%                         | 22,477             | 1,045                  | 4.7%                             | 13                         | 2                              | 15.4%                                    | 947             | 37                  | 3.9%                          |
| 2007 | 350                                   | 22,641         | 1,110              | 4.9%                         | 21,700             | 1,076                  | 5.0%                             | 5                          | 4                              | 80.0%                                    | 936             | 30                  | 3.2%                          |
| 2006 | 325                                   | 18,112         | 853                | 4.7%                         | 17,364             | 824                    | 4.7%                             | 18                         | 2                              | 11.1%                                    | 730             | 27                  | 3.7%                          |
| 2005 | 310                                   | 17,742         | 749                | 4.2%                         | 16,876             | 706                    | 4.2%                             | 18                         | 9                              | 50.0%                                    | 863             | 34                  | 3.9%                          |
| 2004 | 287                                   | 17,428         | 826                | 4.7%                         | 16,702             | 803                    | 4.8%                             | 6                          | 1                              | 16.7%                                    | 720             | 22                  | 3.1%                          |
| 2003 | 271                                   | 16,129         | 761                | 4.7%                         | 15,345             | 727                    | 4.7%                             | 29                         | 7                              | 24.1%                                    | 755             | 27                  | 3.6%                          |
| 2002 | 252                                   | 13,128         | 642                | 4.9%                         | 12,595             | 624                    | 5.0%                             | 10                         | 0                              | 0.0%                                     | 523             | 18                  | 3.4%                          |
| 2001 | 239                                   | 16,492         | 730                | 4.4%                         | 15,947             | 716                    | 4.5%                             | 8                          | 1                              | 12.5%                                    | 537             | 13                  | 2.4%                          |
| 2000 | 226                                   | 18,827         | 765                | 4.1%                         | 18,164             | 748                    | 4.1%                             | 12                         | 1                              | 8.3%                                     | 651             | 16                  | 2.5%                          |
| 1999 | 200                                   | 20,725         | 691                | 3.3%                         | 20,118             | 660                    | 3.3%                             | 9                          | 4                              | 44.4%                                    | 598             | 27                  | 4.5%                          |
| 1998 | 164                                   | 11,888         | 352                | 3.0%                         | 11,459             | 343                    | 3.0%                             | 4                          | 0                              | 0.0%                                     | 425             | 9                   | 2.1%                          |