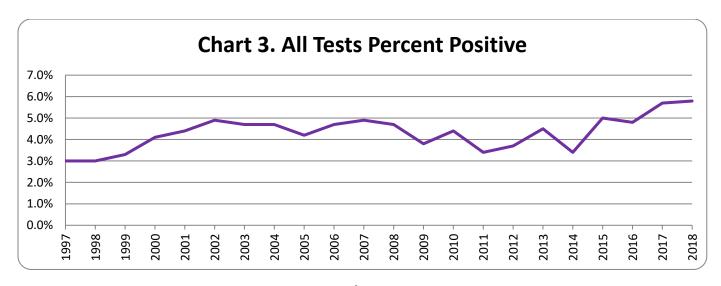

# **Year-by-Year Results**

Regulation of testing for use of controlled substances has been in effect under Maine law since September 30, 1989. Since then results have been collected every year. The number of employers with approved policies has increased steadily since that time. The highest percentage of positive tests occurred in 2018, with 5.8 percent. The lowest percent positive was 2.0 percent, occurring in 1993.

Table 4. Overview

| Year | Number of<br>Employers<br>w/ Policies | Total<br>Tests | Total<br>Positives | Total<br>Percent<br>Positive | Applicant<br>Tests | Applicant<br>Positives | Applicant<br>Percent<br>Positive | Probable<br>Cause<br>Tests | Probable<br>Cause<br>Positives | Probable<br>Cause<br>Percent<br>Positive | Random<br>Tests | Random<br>Positives | Random<br>Percent<br>Positive |
|------|---------------------------------------|----------------|--------------------|------------------------------|--------------------|------------------------|----------------------------------|----------------------------|--------------------------------|------------------------------------------|-----------------|---------------------|-------------------------------|
| 2018 | 552                                   | 25,113         | 1,455              | 5.8%                         | 23,999             | 1,399                  | 5.8%                             | 35                         | 18                             | 51.4%                                    | 1,079           | 38                  | 3.5%                          |
| 2017 | 543                                   | 25,310         | 1,441              | 5.7%                         | 23,835             | 1,372                  | 5.8%                             | 54                         | 14                             | 25.9%                                    | 1,421           | 55                  | 3.9%                          |
| 2016 | 541                                   | 21,020         | 1,019              | 4.8%                         | 19,956             | 962                    | 4.8%                             | 24                         | 13                             | 54.2%                                    | 1,040           | 44                  | 4.2%                          |
| 2015 | 534                                   | 26,258         | 1,308              | 5.0%                         | 25,059             | 1,257                  | 5.0%                             | 45                         | 11                             | 24.4%                                    | 1,153           | 40                  | 3.5%                          |
| 2014 | 461                                   | 20,864         | 698                | 3.3%                         | 19,536             | 609                    | 3.1%                             | 11                         | 5                              | 45.0%                                    | 1,317           | 33                  | 2.5%                          |
| 2013 | 487                                   | 24,225         | 1,100              | 4.5%                         | 23,284             | 1,068                  | 4.6%                             | 44                         | 3                              | 6.8%                                     | 897             | 29                  | 3.2%                          |
| 2012 | 452                                   | 17,229         | 634                | 3.7%                         | 15,938             | 602                    | 3.8%                             | 20                         | 3                              | 15.0%                                    | 1,271           | 30                  | 2.4%                          |
| 2011 | 433                                   | 16,439         | 545                | 3.4%                         | 15,580             | 532                    | 3.4%                             | 12                         | 3                              | 25.0%                                    | 847             | 16                  | 1.9%                          |
| 2010 | 433                                   | 21,388         | 931                | 4.4%                         | 20,267             | 897                    | 4.4%                             | 39                         | 6                              | 16.2%                                    | 1,082           | 28                  | 2.6%                          |
| 2009 | 412                                   | 17,399         | 666                | 3.8%                         | 16,719             | 631                    | 3.8%                             | 16                         | 6                              | 37.5%                                    | 664             | 29                  | 4.4%                          |
| 2008 | 384                                   | 23,437         | 1,086              | 4.7%                         | 22,477             | 1,045                  | 4.7%                             | 13                         | 2                              | 15.4%                                    | 947             | 37                  | 3.9%                          |
| 2007 | 350                                   | 22,641         | 1,110              | 4.9%                         | 21,700             | 1,076                  | 5.0%                             | 5                          | 4                              | 80.0%                                    | 936             | 30                  | 3.2%                          |
| 2006 | 325                                   | 18,112         | 853                | 4.7%                         | 17,364             | 824                    | 4.7%                             | 18                         | 2                              | 11.1%                                    | 730             | 27                  | 3.7%                          |
| 2005 | 310                                   | 17,742         | 749                | 4.2%                         | 16,876             | 706                    | 4.2%                             | 18                         | 9                              | 50.0%                                    | 863             | 34                  | 3.9%                          |
| 2004 | 287                                   | 17,428         | 826                | 4.7%                         | 16,702             | 803                    | 4.8%                             | 6                          | 1                              | 16.7%                                    | 720             | 22                  | 3.1%                          |
| 2003 | 271                                   | 16,129         | 761                | 4.7%                         | 15,345             | 727                    | 4.7%                             | 29                         | 7                              | 24.1%                                    | 755             | 27                  | 3.6%                          |
| 2002 | 252                                   | 13,128         | 642                | 4.9%                         | 12,595             | 624                    | 5.0%                             | 10                         | 0                              | 0.0%                                     | 523             | 18                  | 3.4%                          |
| 2001 | 239                                   | 16,492         | 730                | 4.4%                         | 15,947             | 716                    | 4.5%                             | 8                          | 1                              | 12.5%                                    | 537             | 13                  | 2.4%                          |
| 2000 | 226                                   | 18,827         | 765                | 4.1%                         | 18,164             | 748                    | 4.1%                             | 12                         | 1                              | 8.3%                                     | 651             | 16                  | 2.5%                          |
| 1999 | 200                                   | 20,725         | 691                | 3.3%                         | 20,118             | 660                    | 3.3%                             | 9                          | 4                              | 44.4%                                    | 598             | 27                  | 4.5%                          |
| 1998 | 164                                   | 11,888         | 352                | 3.0%                         | 11,459             | 343                    | 3.0%                             | 4                          | 0                              | 0.0%                                     | 425             | 9                   | 2.1%                          |
| 1997 | 147                                   | 13,097         | 392                | 3.0%                         | 12,616             | 375                    | 3.0%                             | 7                          | 1                              | 14.3%                                    | 474             | 16                  | 3.4%                          |