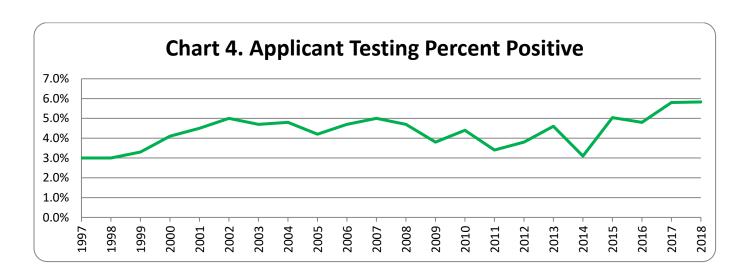

# **Year-by-Year Results**

Regulation of testing for use of controlled substances has been in effect under Maine law since September 30, 1989. Since then results have been collected every year. The number of employers with approved policies has increased steadily since that time. The highest percentage of positive tests occurred in 2018, with 5.8 percent. The lowest percent positive was 2.0 percent, occurring in 1993.

Table 4. Overview

| Year | Number of<br>Employers<br>w/ Policies | Total<br>Tests | Total<br>Positives | Total<br>Percent<br>Positive | Applicant<br>Tests | Applicant<br>Positives | Applicant<br>Percent<br>Positive | Probable<br>Cause<br>Tests | Probable<br>Cause<br>Positives | Probable<br>Cause<br>Percent<br>Positive | Random<br>Tests | Random<br>Positives | Random<br>Percent<br>Positive |
|------|---------------------------------------|----------------|--------------------|------------------------------|--------------------|------------------------|----------------------------------|----------------------------|--------------------------------|------------------------------------------|-----------------|---------------------|-------------------------------|
| 2018 | 552                                   | 25,113         | 1,455              | 5.8%                         | 23,999             | 1,399                  | 5.8%                             | 35                         | 18                             | 51.4%                                    | 1,079           | 38                  | 3.5%                          |
| 2017 | 543                                   | 25,310         | 1,441              | 5.7%                         | 23,835             | 1,372                  | 5.8%                             | 54                         | 14                             | 25.9%                                    | 1,421           | 55                  | 3.9%                          |
| 2016 | 541                                   | 21,020         | 1,019              | 4.8%                         | 19,956             | 962                    | 4.8%                             | 24                         | 13                             | 54.2%                                    | 1,040           | 44                  | 4.2%                          |
| 2015 | 534                                   | 26,258         | 1,308              | 5.0%                         | 25,059             | 1,257                  | 5.0%                             | 45                         | 11                             | 24.4%                                    | 1,153           | 40                  | 3.5%                          |
| 2014 | 461                                   | 20,864         | 698                | 3.3%                         | 19,536             | 609                    | 3.1%                             | 11                         | 5                              | 45.0%                                    | 1,317           | 33                  | 2.5%                          |
| 2013 | 487                                   | 24,225         | 1,100              | 4.5%                         | 23,284             | 1,068                  | 4.6%                             | 44                         | 3                              | 6.8%                                     | 897             | 29                  | 3.2%                          |
| 2012 | 452                                   | 17,229         | 634                | 3.7%                         | 15,938             | 602                    | 3.8%                             | 20                         | 3                              | 15.0%                                    | 1,271           | 30                  | 2.4%                          |
| 2011 | 433                                   | 16,439         | 545                | 3.4%                         | 15,580             | 532                    | 3.4%                             | 12                         | 3                              | 25.0%                                    | 847             | 16                  | 1.9%                          |
| 2010 | 433                                   | 21,388         | 931                | 4.4%                         | 20,267             | 897                    | 4.4%                             | 39                         | 6                              | 16.2%                                    | 1,082           | 28                  | 2.6%                          |
| 2009 | 412                                   | 17,399         | 666                | 3.8%                         | 16,719             | 631                    | 3.8%                             | 16                         | 6                              | 37.5%                                    | 664             | 29                  | 4.4%                          |
| 2008 | 384                                   | 23,437         | 1,086              | 4.7%                         | 22,477             | 1,045                  | 4.7%                             | 13                         | 2                              | 15.4%                                    | 947             | 37                  | 3.9%                          |
| 2007 | 350                                   | 22,641         | 1,110              | 4.9%                         | 21,700             | 1,076                  | 5.0%                             | 5                          | 4                              | 80.0%                                    | 936             | 30                  | 3.2%                          |
| 2006 | 325                                   | 18,112         | 853                | 4.7%                         | 17,364             | 824                    | 4.7%                             | 18                         | 2                              | 11.1%                                    | 730             | 27                  | 3.7%                          |
| 2005 | 310                                   | 17,742         | 749                | 4.2%                         | 16,876             | 706                    | 4.2%                             | 18                         | 9                              | 50.0%                                    | 863             | 34                  | 3.9%                          |
| 2004 | 287                                   | 17,428         | 826                | 4.7%                         | 16,702             | 803                    | 4.8%                             | 6                          | 1                              | 16.7%                                    | 720             | 22                  | 3.1%                          |
| 2003 | 271                                   | 16,129         | 761                | 4.7%                         | 15,345             | 727                    | 4.7%                             | 29                         | 7                              | 24.1%                                    | 755             | 27                  | 3.6%                          |
| 2002 | 252                                   | 13,128         | 642                | 4.9%                         | 12,595             | 624                    | 5.0%                             | 10                         | 0                              | 0.0%                                     | 523             | 18                  | 3.4%                          |
| 2001 | 239                                   | 16,492         | 730                | 4.4%                         | 15,947             | 716                    | 4.5%                             | 8                          | 1                              | 12.5%                                    | 537             | 13                  | 2.4%                          |
| 2000 | 226                                   | 18,827         | 765                | 4.1%                         | 18,164             | 748                    | 4.1%                             | 12                         | 1                              | 8.3%                                     | 651             | 16                  | 2.5%                          |
| 1999 | 200                                   | 20,725         | 691                | 3.3%                         | 20,118             | 660                    | 3.3%                             | 9                          | 4                              | 44.4%                                    | 598             | 27                  | 4.5%                          |
| 1998 | 164                                   | 11,888         | 352                | 3.0%                         | 11,459             | 343                    | 3.0%                             | 4                          | 0                              | 0.0%                                     | 425             | 9                   | 2.1%                          |
| 1997 | 147                                   | 13,097         | 392                | 3.0%                         | 12,616             | 375                    | 3.0%                             | 7                          | 1                              | 14.3%                                    | 474             | 16                  | 3.4%                          |