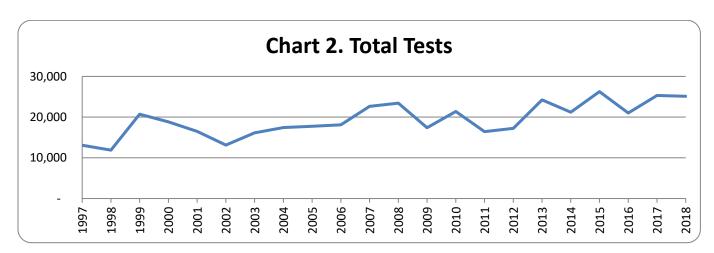

# **Year-by-Year Results**

Regulation of testing for use of controlled substances has been in effect under Maine law since September 30, 1989. Since then results have been collected every year. The number of employers with approved policies has increased steadily since that time. The highest percentage of positive tests occurred in 2018, with 5.8 percent. The lowest percent positive was 2.0 percent, occurring in 1993.

Table 4. Overview

| Year | Number of<br>Employers<br>w/ Policies | Total<br>Tests | Total<br>Positives | Total<br>Percent<br>Positive | Applicant<br>Tests | Applicant<br>Positives | Applicant<br>Percent<br>Positive | Probable<br>Cause<br>Tests | Probable<br>Cause<br>Positives | Probable<br>Cause<br>Percent<br>Positive | Random<br>Tests | Random<br>Positives | Random<br>Percent<br>Positive |
|------|---------------------------------------|----------------|--------------------|------------------------------|--------------------|------------------------|----------------------------------|----------------------------|--------------------------------|------------------------------------------|-----------------|---------------------|-------------------------------|
| 2018 | 552                                   | 25,113         | 1,455              | 5.8%                         | 23,999             | 1,399                  | 5.8%                             | 35                         | 18                             | 51.4%                                    | 1,079           | 38                  | 3.5%                          |
| 2017 | 543                                   | 25,310         | 1,441              | 5.7%                         | 23,835             | 1,372                  | 5.8%                             | 54                         | 14                             | 25.9%                                    | 1,421           | 55                  | 3.9%                          |
| 2016 | 541                                   | 21,020         | 1,019              | 4.8%                         | 19,956             | 962                    | 4.8%                             | 24                         | 13                             | 54.2%                                    | 1,040           | 44                  | 4.2%                          |
| 2015 | 534                                   | 26,258         | 1,308              | 5.0%                         | 25,059             | 1,257                  | 5.0%                             | 45                         | 11                             | 24.4%                                    | 1,153           | 40                  | 3.5%                          |
| 2014 | 461                                   | 20,864         | 698                | 3.3%                         | 19,536             | 609                    | 3.1%                             | 11                         | 5                              | 45.0%                                    | 1,317           | 33                  | 2.5%                          |
| 2013 | 487                                   | 24,225         | 1,100              | 4.5%                         | 23,284             | 1,068                  | 4.6%                             | 44                         | 3                              | 6.8%                                     | 897             | 29                  | 3.2%                          |
| 2012 | 452                                   | 17,229         | 634                | 3.7%                         | 15,938             | 602                    | 3.8%                             | 20                         | 3                              | 15.0%                                    | 1,271           | 30                  | 2.4%                          |
| 2011 | 433                                   | 16,439         | 545                | 3.4%                         | 15,580             | 532                    | 3.4%                             | 12                         | 3                              | 25.0%                                    | 847             | 16                  | 1.9%                          |
| 2010 | 433                                   | 21,388         | 931                | 4.4%                         | 20,267             | 897                    | 4.4%                             | 39                         | 6                              | 16.2%                                    | 1,082           | 28                  | 2.6%                          |
| 2009 | 412                                   | 17,399         | 666                | 3.8%                         | 16,719             | 631                    | 3.8%                             | 16                         | 6                              | 37.5%                                    | 664             | 29                  | 4.4%                          |
| 2008 | 384                                   | 23,437         | 1,086              | 4.7%                         | 22,477             | 1,045                  | 4.7%                             | 13                         | 2                              | 15.4%                                    | 947             | 37                  | 3.9%                          |
| 2007 | 350                                   | 22,641         | 1,110              | 4.9%                         | 21,700             | 1,076                  | 5.0%                             | 5                          | 4                              | 80.0%                                    | 936             | 30                  | 3.2%                          |
| 2006 | 325                                   | 18,112         | 853                | 4.7%                         | 17,364             | 824                    | 4.7%                             | 18                         | 2                              | 11.1%                                    | 730             | 27                  | 3.7%                          |
| 2005 | 310                                   | 17,742         | 749                | 4.2%                         | 16,876             | 706                    | 4.2%                             | 18                         | 9                              | 50.0%                                    | 863             | 34                  | 3.9%                          |
| 2004 | 287                                   | 17,428         | 826                | 4.7%                         | 16,702             | 803                    | 4.8%                             | 6                          | 1                              | 16.7%                                    | 720             | 22                  | 3.1%                          |
| 2003 | 271                                   | 16,129         | 761                | 4.7%                         | 15,345             | 727                    | 4.7%                             | 29                         | 7                              | 24.1%                                    | 755             | 27                  | 3.6%                          |
| 2002 | 252                                   | 13,128         | 642                | 4.9%                         | 12,595             | 624                    | 5.0%                             | 10                         | 0                              | 0.0%                                     | 523             | 18                  | 3.4%                          |
| 2001 | 239                                   | 16,492         | 730                | 4.4%                         | 15,947             | 716                    | 4.5%                             | 8                          | 1                              | 12.5%                                    | 537             | 13                  | 2.4%                          |
| 2000 | 226                                   | 18,827         | 765                | 4.1%                         | 18,164             | 748                    | 4.1%                             | 12                         | 1                              | 8.3%                                     | 651             | 16                  | 2.5%                          |
| 1999 | 200                                   | 20,725         | 691                | 3.3%                         | 20,118             | 660                    | 3.3%                             | 9                          | 4                              | 44.4%                                    | 598             | 27                  | 4.5%                          |
| 1998 | 164                                   | 11,888         | 352                | 3.0%                         | 11,459             | 343                    | 3.0%                             | 4                          | 0                              | 0.0%                                     | 425             | 9                   | 2.1%                          |
| 1997 | 147                                   | 13,097         | 392                | 3.0%                         | 12,616             | 375                    | 3.0%                             | 7                          | 1                              | 14.3%                                    | 474             | 16                  | 3.4%                          |