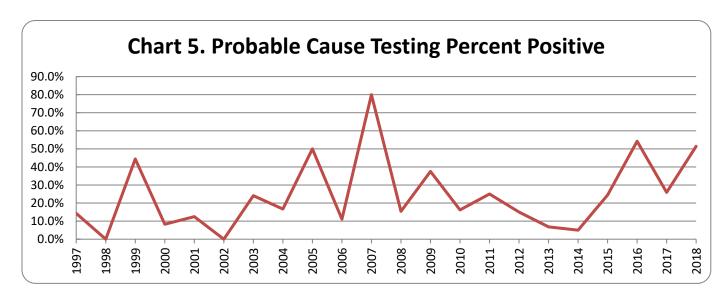

#### Employee Testing: Probable Cause

Probable cause testing is conducted where reasonable grounds exist to believe that an existing employee may be under the influence of a substance of abuse.

# **Year-by-Year Results**

Regulation of testing for use of controlled substances has been in effect under Maine law since September 30, 1989. Since then results have been collected every year. The number of employers with approved policies has increased steadily since that time. The highest percentage of positive tests occurred in 2018, with 5.8 percent. The lowest percent positive was 2.0 percent, occurring in 1993.

Table 4. Overview

| Year | Number of<br>Employers<br>w/ Policies | Total<br>Tests | Total<br>Positives | Total<br>Percent<br>Positive | Applicant<br>Tests | Applicant<br>Positives | Applicant<br>Percent<br>Positive | Probable<br>Cause<br>Tests | Probable<br>Cause<br>Positives | Probable<br>Cause<br>Percent<br>Positive | Random<br>Tests | Random<br>Positives | Random<br>Percent<br>Positive |
|------|---------------------------------------|----------------|--------------------|------------------------------|--------------------|------------------------|----------------------------------|----------------------------|--------------------------------|------------------------------------------|-----------------|---------------------|-------------------------------|
| 2018 | 552                                   | 25,113         | 1,455              | 5.8%                         | 23,999             | 1,399                  | 5.8%                             | 35                         | 18                             | 51.4%                                    | 1,079           | 38                  | 3.5%                          |
| 2017 | 543                                   | 25,310         | 1,441              | 5.7%                         | 23,835             | 1,372                  | 5.8%                             | 54                         | 14                             | 25.9%                                    | 1,421           | 55                  | 3.9%                          |
| 2016 | 541                                   | 21,020         | 1,019              | 4.8%                         | 19,956             | 962                    | 4.8%                             | 24                         | 13                             | 54.2%                                    | 1,040           | 44                  | 4.2%                          |
| 2015 | 534                                   | 26,258         | 1,308              | 5.0%                         | 25,059             | 1,257                  | 5.0%                             | 45                         | 11                             | 24.4%                                    | 1,153           | 40                  | 3.5%                          |
| 2014 | 461                                   | 20,864         | 698                | 3.3%                         | 19,536             | 609                    | 3.1%                             | 11                         | 5                              | 45.0%                                    | 1,317           | 33                  | 2.5%                          |
| 2013 | 487                                   | 24,225         | 1,100              | 4.5%                         | 23,284             | 1,068                  | 4.6%                             | 44                         | 3                              | 6.8%                                     | 897             | 29                  | 3.2%                          |
| 2012 | 452                                   | 17,229         | 634                | 3.7%                         | 15,938             | 602                    | 3.8%                             | 20                         | 3                              | 15.0%                                    | 1,271           | 30                  | 2.4%                          |
| 2011 | 433                                   | 16,439         | 545                | 3.4%                         | 15,580             | 532                    | 3.4%                             | 12                         | 3                              | 25.0%                                    | 847             | 16                  | 1.9%                          |
| 2010 | 433                                   | 21,388         | 931                | 4.4%                         | 20,267             | 897                    | 4.4%                             | 39                         | 6                              | 16.2%                                    | 1,082           | 28                  | 2.6%                          |
| 2009 | 412                                   | 17,399         | 666                | 3.8%                         | 16,719             | 631                    | 3.8%                             | 16                         | 6                              | 37.5%                                    | 664             | 29                  | 4.4%                          |
| 2008 | 384                                   | 23,437         | 1,086              | 4.7%                         | 22,477             | 1,045                  | 4.7%                             | 13                         | 2                              | 15.4%                                    | 947             | 37                  | 3.9%                          |
| 2007 | 350                                   | 22,641         | 1,110              | 4.9%                         | 21,700             | 1,076                  | 5.0%                             | 5                          | 4                              | 80.0%                                    | 936             | 30                  | 3.2%                          |
| 2006 | 325                                   | 18,112         | 853                | 4.7%                         | 17,364             | 824                    | 4.7%                             | 18                         | 2                              | 11.1%                                    | 730             | 27                  | 3.7%                          |
| 2005 | 310                                   | 17,742         | 749                | 4.2%                         | 16,876             | 706                    | 4.2%                             | 18                         | 9                              | 50.0%                                    | 863             | 34                  | 3.9%                          |
| 2004 | 287                                   | 17,428         | 826                | 4.7%                         | 16,702             | 803                    | 4.8%                             | 6                          | 1                              | 16.7%                                    | 720             | 22                  | 3.1%                          |
| 2003 | 271                                   | 16,129         | 761                | 4.7%                         | 15,345             | 727                    | 4.7%                             | 29                         | 7                              | 24.1%                                    | 755             | 27                  | 3.6%                          |
| 2002 | 252                                   | 13,128         | 642                | 4.9%                         | 12,595             | 624                    | 5.0%                             | 10                         | 0                              | 0.0%                                     | 523             | 18                  | 3.4%                          |
| 2001 | 239                                   | 16,492         | 730                | 4.4%                         | 15,947             | 716                    | 4.5%                             | 8                          | 1                              | 12.5%                                    | 537             | 13                  | 2.4%                          |
| 2000 | 226                                   | 18,827         | 765                | 4.1%                         | 18,164             | 748                    | 4.1%                             | 12                         | 1                              | 8.3%                                     | 651             | 16                  | 2.5%                          |
| 1999 | 200                                   | 20,725         | 691                | 3.3%                         | 20,118             | 660                    | 3.3%                             | 9                          | 4                              | 44.4%                                    | 598             | 27                  | 4.5%                          |
| 1998 | 164                                   | 11,888         | 352                | 3.0%                         | 11,459             | 343                    | 3.0%                             | 4                          | 0                              | 0.0%                                     | 425             | 9                   | 2.1%                          |
| 1997 | 147                                   | 13,097         | 392                | 3.0%                         | 12,616             | 375                    | 3.0%                             | 7                          | 1                              | 14.3%                                    | 474             | 16                  | 3.4%                          |