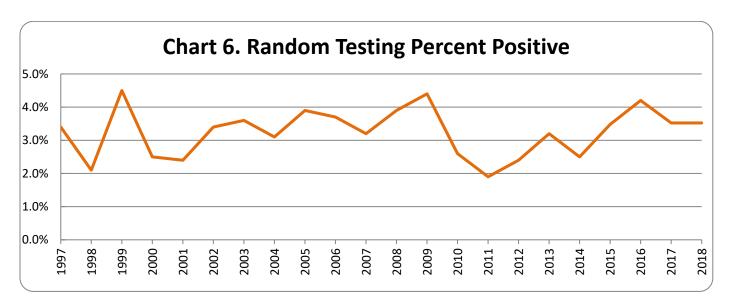

#### Employee Testing: Random/Arbitrary

Random testing is a method of selection in which all employees have an equal potential of selection by random chance. Some employers with random testing policies select from their pool of safety or performance sensitive positions, while most employers include all employees in the selection process. Arbitrary testing is based on criteria unrelated to substance abuse, such as the anniversary of hire date or client requirement.

# **Year-by-Year Results**

Regulation of testing for use of controlled substances has been in effect under Maine law since September 30, 1989. Since then results have been collected every year. The number of employers with approved policies has increased steadily since that time. The highest percentage of positive tests occurred in 2018, with 5.8 percent. The lowest percent positive was 2.0 percent, occurring in 1993.

Table 4. Overview

| Year | Number of<br>Employers<br>w/ Policies | Total<br>Tests | Total<br>Positives | Total<br>Percent<br>Positive | Applicant<br>Tests | Applicant<br>Positives | Applicant<br>Percent<br>Positive | Probable<br>Cause<br>Tests | Probable<br>Cause<br>Positives | Probable<br>Cause<br>Percent<br>Positive | Random<br>Tests | Random<br>Positives | Random<br>Percent<br>Positive |
|------|---------------------------------------|----------------|--------------------|------------------------------|--------------------|------------------------|----------------------------------|----------------------------|--------------------------------|------------------------------------------|-----------------|---------------------|-------------------------------|
| 2018 | 552                                   | 25,113         | 1,455              | 5.8%                         | 23,999             | 1,399                  | 5.8%                             | 35                         | 18                             | 51.4%                                    | 1,079           | 38                  | 3.5%                          |
| 2017 | 543                                   | 25,310         | 1,441              | 5.7%                         | 23,835             | 1,372                  | 5.8%                             | 54                         | 14                             | 25.9%                                    | 1,421           | 55                  | 3.9%                          |
| 2016 | 541                                   | 21,020         | 1,019              | 4.8%                         | 19,956             | 962                    | 4.8%                             | 24                         | 13                             | 54.2%                                    | 1,040           | 44                  | 4.2%                          |
| 2015 | 534                                   | 26,258         | 1,308              | 5.0%                         | 25,059             | 1,257                  | 5.0%                             | 45                         | 11                             | 24.4%                                    | 1,153           | 40                  | 3.5%                          |
| 2014 | 461                                   | 20,864         | 698                | 3.3%                         | 19,536             | 609                    | 3.1%                             | 11                         | 5                              | 45.0%                                    | 1,317           | 33                  | 2.5%                          |
| 2013 | 487                                   | 24,225         | 1,100              | 4.5%                         | 23,284             | 1,068                  | 4.6%                             | 44                         | 3                              | 6.8%                                     | 897             | 29                  | 3.2%                          |
| 2012 | 452                                   | 17,229         | 634                | 3.7%                         | 15,938             | 602                    | 3.8%                             | 20                         | 3                              | 15.0%                                    | 1,271           | 30                  | 2.4%                          |
| 2011 | 433                                   | 16,439         | 545                | 3.4%                         | 15,580             | 532                    | 3.4%                             | 12                         | 3                              | 25.0%                                    | 847             | 16                  | 1.9%                          |
| 2010 | 433                                   | 21,388         | 931                | 4.4%                         | 20,267             | 897                    | 4.4%                             | 39                         | 6                              | 16.2%                                    | 1,082           | 28                  | 2.6%                          |
| 2009 | 412                                   | 17,399         | 666                | 3.8%                         | 16,719             | 631                    | 3.8%                             | 16                         | 6                              | 37.5%                                    | 664             | 29                  | 4.4%                          |
| 2008 | 384                                   | 23,437         | 1,086              | 4.7%                         | 22,477             | 1,045                  | 4.7%                             | 13                         | 2                              | 15.4%                                    | 947             | 37                  | 3.9%                          |
| 2007 | 350                                   | 22,641         | 1,110              | 4.9%                         | 21,700             | 1,076                  | 5.0%                             | 5                          | 4                              | 80.0%                                    | 936             | 30                  | 3.2%                          |
| 2006 | 325                                   | 18,112         | 853                | 4.7%                         | 17,364             | 824                    | 4.7%                             | 18                         | 2                              | 11.1%                                    | 730             | 27                  | 3.7%                          |
| 2005 | 310                                   | 17,742         | 749                | 4.2%                         | 16,876             | 706                    | 4.2%                             | 18                         | 9                              | 50.0%                                    | 863             | 34                  | 3.9%                          |
| 2004 | 287                                   | 17,428         | 826                | 4.7%                         | 16,702             | 803                    | 4.8%                             | 6                          | 1                              | 16.7%                                    | 720             | 22                  | 3.1%                          |
| 2003 | 271                                   | 16,129         | 761                | 4.7%                         | 15,345             | 727                    | 4.7%                             | 29                         | 7                              | 24.1%                                    | 755             | 27                  | 3.6%                          |
| 2002 | 252                                   | 13,128         | 642                | 4.9%                         | 12,595             | 624                    | 5.0%                             | 10                         | 0                              | 0.0%                                     | 523             | 18                  | 3.4%                          |
| 2001 | 239                                   | 16,492         | 730                | 4.4%                         | 15,947             | 716                    | 4.5%                             | 8                          | 1                              | 12.5%                                    | 537             | 13                  | 2.4%                          |
| 2000 | 226                                   | 18,827         | 765                | 4.1%                         | 18,164             | 748                    | 4.1%                             | 12                         | 1                              | 8.3%                                     | 651             | 16                  | 2.5%                          |
| 1999 | 200                                   | 20,725         | 691                | 3.3%                         | 20,118             | 660                    | 3.3%                             | 9                          | 4                              | 44.4%                                    | 598             | 27                  | 4.5%                          |
| 1998 | 164                                   | 11,888         | 352                | 3.0%                         | 11,459             | 343                    | 3.0%                             | 4                          | 0                              | 0.0%                                     | 425             | 9                   | 2.1%                          |
| 1997 | 147                                   | 13,097         | 392                | 3.0%                         | 12,616             | 375                    | 3.0%                             | 7                          | 1                              | 14.3%                                    | 474             | 16                  | 3.4%                          |