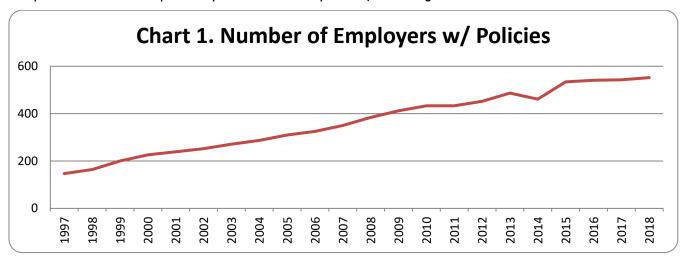

# **Year-by-Year Results**

Regulation of testing for use of controlled substances has been in effect under Maine law since September 30, 1989. Since then results have been collected every year. The number of employers with approved policies has increased steadily since that time. The highest percentage of positive tests occurred in 2018, with 5.8 percent. The lowest percent positive was 2.0 percent, occurring in 1993.

Table 4. Overview

| Year | Number of<br>Employers<br>w/ Policies | Total<br>Tests | Total<br>Positives | Total<br>Percent<br>Positive | Applicant<br>Tests | Applicant<br>Positives | Applicant<br>Percent<br>Positive | Probable<br>Cause<br>Tests | Probable<br>Cause<br>Positives | Probable<br>Cause<br>Percent<br>Positive | Random<br>Tests | Random<br>Positives | Random<br>Percent<br>Positive |
|------|---------------------------------------|----------------|--------------------|------------------------------|--------------------|------------------------|----------------------------------|----------------------------|--------------------------------|------------------------------------------|-----------------|---------------------|-------------------------------|
| 2018 | 552                                   | 25,113         | 1,455              | 5.8%                         | 23,999             | 1,399                  | 5.8%                             | 35                         | 18                             | 51.4%                                    | 1,079           | 38                  | 3.5%                          |
| 2017 | 543                                   | 25,310         | 1,441              | 5.7%                         | 23,835             | 1,372                  | 5.8%                             | 54                         | 14                             | 25.9%                                    | 1,421           | 55                  | 3.9%                          |
| 2016 | 541                                   | 21,020         | 1,019              | 4.8%                         | 19,956             | 962                    | 4.8%                             | 24                         | 13                             | 54.2%                                    | 1,040           | 44                  | 4.2%                          |
| 2015 | 534                                   | 26,258         | 1,308              | 5.0%                         | 25,059             | 1,257                  | 5.0%                             | 45                         | 11                             | 24.4%                                    | 1,153           | 40                  | 3.5%                          |
| 2014 | 461                                   | 20,864         | 698                | 3.3%                         | 19,536             | 609                    | 3.1%                             | 11                         | 5                              | 45.0%                                    | 1,317           | 33                  | 2.5%                          |
| 2013 | 487                                   | 24,225         | 1,100              | 4.5%                         | 23,284             | 1,068                  | 4.6%                             | 44                         | 3                              | 6.8%                                     | 897             | 29                  | 3.2%                          |
| 2012 | 452                                   | 17,229         | 634                | 3.7%                         | 15,938             | 602                    | 3.8%                             | 20                         | 3                              | 15.0%                                    | 1,271           | 30                  | 2.4%                          |
| 2011 | 433                                   | 16,439         | 545                | 3.4%                         | 15,580             | 532                    | 3.4%                             | 12                         | 3                              | 25.0%                                    | 847             | 16                  | 1.9%                          |
| 2010 | 433                                   | 21,388         | 931                | 4.4%                         | 20,267             | 897                    | 4.4%                             | 39                         | 6                              | 16.2%                                    | 1,082           | 28                  | 2.6%                          |
| 2009 | 412                                   | 17,399         | 666                | 3.8%                         | 16,719             | 631                    | 3.8%                             | 16                         | 6                              | 37.5%                                    | 664             | 29                  | 4.4%                          |
| 2008 | 384                                   | 23,437         | 1,086              | 4.7%                         | 22,477             | 1,045                  | 4.7%                             | 13                         | 2                              | 15.4%                                    | 947             | 37                  | 3.9%                          |
| 2007 | 350                                   | 22,641         | 1,110              | 4.9%                         | 21,700             | 1,076                  | 5.0%                             | 5                          | 4                              | 80.0%                                    | 936             | 30                  | 3.2%                          |
| 2006 | 325                                   | 18,112         | 853                | 4.7%                         | 17,364             | 824                    | 4.7%                             | 18                         | 2                              | 11.1%                                    | 730             | 27                  | 3.7%                          |
| 2005 | 310                                   | 17,742         | 749                | 4.2%                         | 16,876             | 706                    | 4.2%                             | 18                         | 9                              | 50.0%                                    | 863             | 34                  | 3.9%                          |
| 2004 | 287                                   | 17,428         | 826                | 4.7%                         | 16,702             | 803                    | 4.8%                             | 6                          | 1                              | 16.7%                                    | 720             | 22                  | 3.1%                          |
| 2003 | 271                                   | 16,129         | 761                | 4.7%                         | 15,345             | 727                    | 4.7%                             | 29                         | 7                              | 24.1%                                    | 755             | 27                  | 3.6%                          |
| 2002 | 252                                   | 13,128         | 642                | 4.9%                         | 12,595             | 624                    | 5.0%                             | 10                         | 0                              | 0.0%                                     | 523             | 18                  | 3.4%                          |
| 2001 | 239                                   | 16,492         | 730                | 4.4%                         | 15,947             | 716                    | 4.5%                             | 8                          | 1                              | 12.5%                                    | 537             | 13                  | 2.4%                          |
| 2000 | 226                                   | 18,827         | 765                | 4.1%                         | 18,164             | 748                    | 4.1%                             | 12                         | 1                              | 8.3%                                     | 651             | 16                  | 2.5%                          |
| 1999 | 200                                   | 20,725         | 691                | 3.3%                         | 20,118             | 660                    | 3.3%                             | 9                          | 4                              | 44.4%                                    | 598             | 27                  | 4.5%                          |
| 1998 | 164                                   | 11,888         | 352                | 3.0%                         | 11,459             | 343                    | 3.0%                             | 4                          | 0                              | 0.0%                                     | 425             | 9                   | 2.1%                          |
| 1997 | 147                                   | 13,097         | 392                | 3.0%                         | 12,616             | 375                    | 3.0%                             | 7                          | 1                              | 14.3%                                    | 474             | 16                  | 3.4%                          |