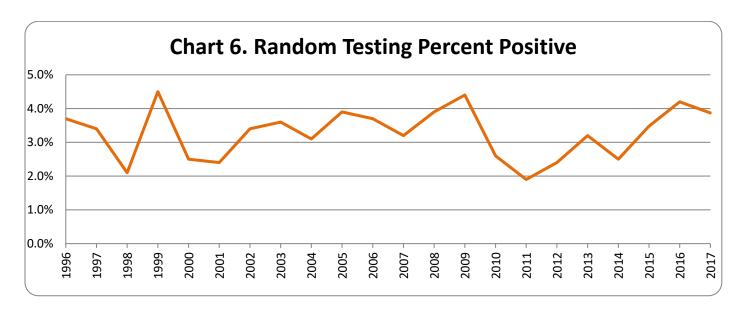

### Year-by-Year Results

Regulation of testing for use of controlled substances has been in effect under Maine law since September 30, 1989. Since then results have been collected every year. The number of employers with approved policies has increased steadily since that time. The highest percentage of positive tests occurred in 2017, with 5.7 percent. The lowest percent positive was 2.0 percent, occurring in 1993.

Table 4. Overview

| Year | Number of<br>Employers<br>w/ Policies | Total<br>Tests | Total<br>Positives | Total<br>Percent<br>Positive | Applicant<br>Tests | Applican<br>t<br>Positives | Applicant<br>Percent<br>Positive | Probable<br>Cause<br>Tests | Probable<br>Cause<br>Positives | Probable<br>Cause<br>Percent<br>Positive | Random<br>Tests | Random<br>Positives | Random<br>Percent<br>Positive |
|------|---------------------------------------|----------------|--------------------|------------------------------|--------------------|----------------------------|----------------------------------|----------------------------|--------------------------------|------------------------------------------|-----------------|---------------------|-------------------------------|
| 2017 | 543                                   | 25,310         | 1,441              | 5.7%                         | 23,835             | 1,372                      | 5.8%                             | 54                         | 14                             | 25.9%                                    | 1,421           | 55                  | 3.9%                          |
| 2016 | 541                                   | 21,020         | 1,019              | 4.8%                         | 19,956             | 962                        | 4.8%                             | 24                         | 13                             | 54.2%                                    | 1,040           | 44                  | 4.2%                          |
| 2015 | 534                                   | 26,258         | 1,308              | 5.0%                         | 25,059             | 1,257                      | 5.0%                             | 45                         | 11                             | 24.4%                                    | 1,153           | 40                  | 3.5%                          |
| 2014 | 461                                   | 20,864         | 698                | 3.3%                         | 19,536             | 609                        | 3.1%                             | 11                         | 5                              | 45.0%                                    | 1,317           | 33                  | 2.5%                          |
| 2013 | 487                                   | 24,225         | 1,100              | 4.5%                         | 23,284             | 1,068                      | 4.6%                             | 44                         | 3                              | 6.8%                                     | 897             | 29                  | 3.2%                          |
| 2012 | 452                                   | 17,229         | 634                | 3.7%                         | 15,938             | 602                        | 3.8%                             | 20                         | 3                              | 15.0%                                    | 1,271           | 30                  | 2.4%                          |
| 2011 | 433                                   | 16,439         | 545                | 3.4%                         | 15,580             | 532                        | 3.4%                             | 12                         | 3                              | 25.0%                                    | 847             | 16                  | 1.9%                          |
| 2010 | 433                                   | 21,388         | 931                | 4.4%                         | 20,267             | 897                        | 4.4%                             | 39                         | 6                              | 16.2%                                    | 1,082           | 28                  | 2.6%                          |
| 2009 | 412                                   | 17,399         | 666                | 3.8%                         | 16,719             | 631                        | 3.8%                             | 16                         | 6                              | 37.5%                                    | 664             | 29                  | 4.4%                          |
| 2008 | 384                                   | 23,437         | 1,086              | 4.7%                         | 22,477             | 1,045                      | 4.7%                             | 13                         | 2                              | 15.4%                                    | 947             | 37                  | 3.9%                          |
| 2007 | 350                                   | 22,641         | 1,110              | 4.9%                         | 21,700             | 1,076                      | 5.0%                             | 5                          | 4                              | 80.0%                                    | 936             | 30                  | 3.2%                          |
| 2006 | 325                                   | 18,112         | 853                | 4.7%                         | 17,364             | 824                        | 4.7%                             | 18                         | 2                              | 11.1%                                    | 730             | 27                  | 3.7%                          |
| 2005 | 310                                   | 17,742         | 749                | 4.2%                         | 16,876             | 706                        | 4.2%                             | 18                         | 9                              | 50.0%                                    | 863             | 34                  | 3.9%                          |
| 2004 | 287                                   | 17,428         | 826                | 4.7%                         | 16,702             | 803                        | 4.8%                             | 6                          | 1                              | 16.7%                                    | 720             | 22                  | 3.1%                          |
| 2003 | 271                                   | 16,129         | 761                | 4.7%                         | 15,345             | 727                        | 4.7%                             | 29                         | 7                              | 24.1%                                    | 755             | 27                  | 3.6%                          |
| 2002 | 252                                   | 13,128         | 642                | 4.9%                         | 12,595             | 624                        | 5.0%                             | 10                         | 0                              | 0.0%                                     | 523             | 18                  | 3.4%                          |
| 2001 | 239                                   | 16,492         | 730                | 4.4%                         | 15,947             | 716                        | 4.5%                             | 8                          | 1                              | 12.5%                                    | 537             | 13                  | 2.4%                          |
| 2000 | 226                                   | 18,827         | 765                | 4.1%                         | 18,164             | 748                        | 4.1%                             | 12                         | 1                              | 8.3%                                     | 651             | 16                  | 2.5%                          |
| 1999 | 200                                   | 20,725         | 691                | 3.3%                         | 20,118             | 660                        | 3.3%                             | 9                          | 4                              | 44.4%                                    | 598             | 27                  | 4.5%                          |
| 1998 | 164                                   | 11,888         | 352                | 3.0%                         | 11,459             | 343                        | 3.0%                             | 4                          | 0                              | 0.0%                                     | 425             | 9                   | 2.1%                          |
| 1997 | 147                                   | 13,097         | 392                | 3.0%                         | 12,616             | 375                        | 3.0%                             | 7                          | 1                              | 14.3%                                    | 474             | 16                  | 3.4%                          |
| 1996 | 134                                   | 10,854         | 346                | 3.2%                         | 10,493             | 330                        | 3.1%                             | 7                          | 3                              | 42.9%                                    | 354             | 13                  | 3.7%                          |