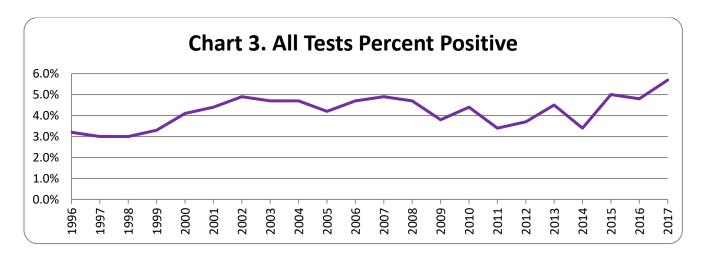

### Year-by-Year Results

Regulation of testing for use of controlled substances has been in effect under Maine law since September 30, 1989. Since then results have been collected every year. The number of employers with approved policies has increased steadily since that time. The highest percentage of positive tests occurred in 2017, with 5.7 percent. The lowest percent positive was 2.0 percent, occurring in 1993.

Table 4. Overview

| Year | Number of<br>Employers<br>w/ Policies | Total<br>Tests | Total<br>Positives | Total<br>Percent<br>Positive | Applicant<br>Tests | Applican<br>t<br>Positives | Applicant<br>Percent<br>Positive | Probable<br>Cause<br>Tests | Probable<br>Cause<br>Positives | Probable<br>Cause<br>Percent<br>Positive | Random<br>Tests | Random<br>Positives | Random<br>Percent<br>Positive |
|------|---------------------------------------|----------------|--------------------|------------------------------|--------------------|----------------------------|----------------------------------|----------------------------|--------------------------------|------------------------------------------|-----------------|---------------------|-------------------------------|
| 2017 | 543                                   | 25,310         | 1,441              | 5.7%                         | 23,835             | 1,372                      | 5.8%                             | 54                         | 14                             | 25.9%                                    | 1,421           | 55                  | 3.9%                          |
| 2016 | 541                                   | 21,020         | 1,019              | 4.8%                         | 19,956             | 962                        | 4.8%                             | 24                         | 13                             | 54.2%                                    | 1,040           | 44                  | 4.2%                          |
| 2015 | 534                                   | 26,258         | 1,308              | 5.0%                         | 25,059             | 1,257                      | 5.0%                             | 45                         | 11                             | 24.4%                                    | 1,153           | 40                  | 3.5%                          |
| 2014 | 461                                   | 20,864         | 698                | 3.3%                         | 19,536             | 609                        | 3.1%                             | 11                         | 5                              | 45.0%                                    | 1,317           | 33                  | 2.5%                          |
| 2013 | 487                                   | 24,225         | 1,100              | 4.5%                         | 23,284             | 1,068                      | 4.6%                             | 44                         | 3                              | 6.8%                                     | 897             | 29                  | 3.2%                          |
| 2012 | 452                                   | 17,229         | 634                | 3.7%                         | 15,938             | 602                        | 3.8%                             | 20                         | 3                              | 15.0%                                    | 1,271           | 30                  | 2.4%                          |
| 2011 | 433                                   | 16,439         | 545                | 3.4%                         | 15,580             | 532                        | 3.4%                             | 12                         | 3                              | 25.0%                                    | 847             | 16                  | 1.9%                          |
| 2010 | 433                                   | 21,388         | 931                | 4.4%                         | 20,267             | 897                        | 4.4%                             | 39                         | 6                              | 16.2%                                    | 1,082           | 28                  | 2.6%                          |
| 2009 | 412                                   | 17,399         | 666                | 3.8%                         | 16,719             | 631                        | 3.8%                             | 16                         | 6                              | 37.5%                                    | 664             | 29                  | 4.4%                          |
| 2008 | 384                                   | 23,437         | 1,086              | 4.7%                         | 22,477             | 1,045                      | 4.7%                             | 13                         | 2                              | 15.4%                                    | 947             | 37                  | 3.9%                          |
| 2007 | 350                                   | 22,641         | 1,110              | 4.9%                         | 21,700             | 1,076                      | 5.0%                             | 5                          | 4                              | 80.0%                                    | 936             | 30                  | 3.2%                          |
| 2006 | 325                                   | 18,112         | 853                | 4.7%                         | 17,364             | 824                        | 4.7%                             | 18                         | 2                              | 11.1%                                    | 730             | 27                  | 3.7%                          |
| 2005 | 310                                   | 17,742         | 749                | 4.2%                         | 16,876             | 706                        | 4.2%                             | 18                         | 9                              | 50.0%                                    | 863             | 34                  | 3.9%                          |
| 2004 | 287                                   | 17,428         | 826                | 4.7%                         | 16,702             | 803                        | 4.8%                             | 6                          | 1                              | 16.7%                                    | 720             | 22                  | 3.1%                          |
| 2003 | 271                                   | 16,129         | 761                | 4.7%                         | 15,345             | 727                        | 4.7%                             | 29                         | 7                              | 24.1%                                    | 755             | 27                  | 3.6%                          |
| 2002 | 252                                   | 13,128         | 642                | 4.9%                         | 12,595             | 624                        | 5.0%                             | 10                         | 0                              | 0.0%                                     | 523             | 18                  | 3.4%                          |
| 2001 | 239                                   | 16,492         | 730                | 4.4%                         | 15,947             | 716                        | 4.5%                             | 8                          | 1                              | 12.5%                                    | 537             | 13                  | 2.4%                          |
| 2000 | 226                                   | 18,827         | 765                | 4.1%                         | 18,164             | 748                        | 4.1%                             | 12                         | 1                              | 8.3%                                     | 651             | 16                  | 2.5%                          |
| 1999 | 200                                   | 20,725         | 691                | 3.3%                         | 20,118             | 660                        | 3.3%                             | 9                          | 4                              | 44.4%                                    | 598             | 27                  | 4.5%                          |
| 1998 | 164                                   | 11,888         | 352                | 3.0%                         | 11,459             | 343                        | 3.0%                             | 4                          | 0                              | 0.0%                                     | 425             | 9                   | 2.1%                          |
| 1997 | 147                                   | 13,097         | 392                | 3.0%                         | 12,616             | 375                        | 3.0%                             | 7                          | 1                              | 14.3%                                    | 474             | 16                  | 3.4%                          |
| 1996 | 134                                   | 10,854         | 346                | 3.2%                         | 10,493             | 330                        | 3.1%                             | 7                          | 3                              | 42.9%                                    | 354             | 13                  | 3.7%                          |