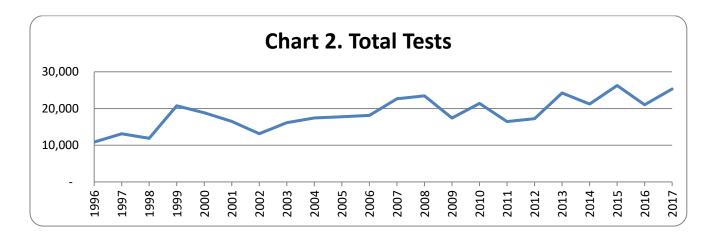

### Year-by-Year Results

Regulation of testing for use of controlled substances has been in effect under Maine law since September 30, 1989. Since then results have been collected every year. The number of employers with approved policies has increased steadily since that time. The highest percentage of positive tests occurred in 2017, with 5.7 percent. The lowest percent positive was 2.0 percent, occurring in 1993.

Table 4. Overview

| Year | Number of<br>Employers<br>w/ Policies | Total<br>Tests | Total<br>Positives | Total<br>Percent<br>Positive | Applicant<br>Tests | Applican<br>t<br>Positives | Applicant<br>Percent<br>Positive | Probable<br>Cause<br>Tests | Probable<br>Cause<br>Positives | Probable<br>Cause<br>Percent<br>Positive | Random<br>Tests | Random<br>Positives | Random<br>Percent<br>Positive |
|------|---------------------------------------|----------------|--------------------|------------------------------|--------------------|----------------------------|----------------------------------|----------------------------|--------------------------------|------------------------------------------|-----------------|---------------------|-------------------------------|
| 2017 | 543                                   | 25,310         | 1,441              | 5.7%                         | 23,835             | 1,372                      | 5.8%                             | 54                         | 14                             | 25.9%                                    | 1,421           | 55                  | 3.9%                          |
| 2016 | 541                                   | 21,020         | 1,019              | 4.8%                         | 19,956             | 962                        | 4.8%                             | 24                         | 13                             | 54.2%                                    | 1,040           | 44                  | 4.2%                          |
| 2015 | 534                                   | 26,258         | 1,308              | 5.0%                         | 25,059             | 1,257                      | 5.0%                             | 45                         | 11                             | 24.4%                                    | 1,153           | 40                  | 3.5%                          |
| 2014 | 461                                   | 20,864         | 698                | 3.3%                         | 19,536             | 609                        | 3.1%                             | 11                         | 5                              | 45.0%                                    | 1,317           | 33                  | 2.5%                          |
| 2013 | 487                                   | 24,225         | 1,100              | 4.5%                         | 23,284             | 1,068                      | 4.6%                             | 44                         | 3                              | 6.8%                                     | 897             | 29                  | 3.2%                          |
| 2012 | 452                                   | 17,229         | 634                | 3.7%                         | 15,938             | 602                        | 3.8%                             | 20                         | 3                              | 15.0%                                    | 1,271           | 30                  | 2.4%                          |
| 2011 | 433                                   | 16,439         | 545                | 3.4%                         | 15,580             | 532                        | 3.4%                             | 12                         | 3                              | 25.0%                                    | 847             | 16                  | 1.9%                          |
| 2010 | 433                                   | 21,388         | 931                | 4.4%                         | 20,267             | 897                        | 4.4%                             | 39                         | 6                              | 16.2%                                    | 1,082           | 28                  | 2.6%                          |
| 2009 | 412                                   | 17,399         | 666                | 3.8%                         | 16,719             | 631                        | 3.8%                             | 16                         | 6                              | 37.5%                                    | 664             | 29                  | 4.4%                          |
| 2008 | 384                                   | 23,437         | 1,086              | 4.7%                         | 22,477             | 1,045                      | 4.7%                             | 13                         | 2                              | 15.4%                                    | 947             | 37                  | 3.9%                          |
| 2007 | 350                                   | 22,641         | 1,110              | 4.9%                         | 21,700             | 1,076                      | 5.0%                             | 5                          | 4                              | 80.0%                                    | 936             | 30                  | 3.2%                          |
| 2006 | 325                                   | 18,112         | 853                | 4.7%                         | 17,364             | 824                        | 4.7%                             | 18                         | 2                              | 11.1%                                    | 730             | 27                  | 3.7%                          |
| 2005 | 310                                   | 17,742         | 749                | 4.2%                         | 16,876             | 706                        | 4.2%                             | 18                         | 9                              | 50.0%                                    | 863             | 34                  | 3.9%                          |
| 2004 | 287                                   | 17,428         | 826                | 4.7%                         | 16,702             | 803                        | 4.8%                             | 6                          | 1                              | 16.7%                                    | 720             | 22                  | 3.1%                          |
| 2003 | 271                                   | 16,129         | 761                | 4.7%                         | 15,345             | 727                        | 4.7%                             | 29                         | 7                              | 24.1%                                    | 755             | 27                  | 3.6%                          |
| 2002 | 252                                   | 13,128         | 642                | 4.9%                         | 12,595             | 624                        | 5.0%                             | 10                         | 0                              | 0.0%                                     | 523             | 18                  | 3.4%                          |
| 2001 | 239                                   | 16,492         | 730                | 4.4%                         | 15,947             | 716                        | 4.5%                             | 8                          | 1                              | 12.5%                                    | 537             | 13                  | 2.4%                          |
| 2000 | 226                                   | 18,827         | 765                | 4.1%                         | 18,164             | 748                        | 4.1%                             | 12                         | 1                              | 8.3%                                     | 651             | 16                  | 2.5%                          |
| 1999 | 200                                   | 20,725         | 691                | 3.3%                         | 20,118             | 660                        | 3.3%                             | 9                          | 4                              | 44.4%                                    | 598             | 27                  | 4.5%                          |
| 1998 | 164                                   | 11,888         | 352                | 3.0%                         | 11,459             | 343                        | 3.0%                             | 4                          | 0                              | 0.0%                                     | 425             | 9                   | 2.1%                          |
| 1997 | 147                                   | 13,097         | 392                | 3.0%                         | 12,616             | 375                        | 3.0%                             | 7                          | 1                              | 14.3%                                    | 474             | 16                  | 3.4%                          |
| 1996 | 134                                   | 10,854         | 346                | 3.2%                         | 10,493             | 330                        | 3.1%                             | 7                          | 3                              | 42.9%                                    | 354             | 13                  | 3.7%                          |