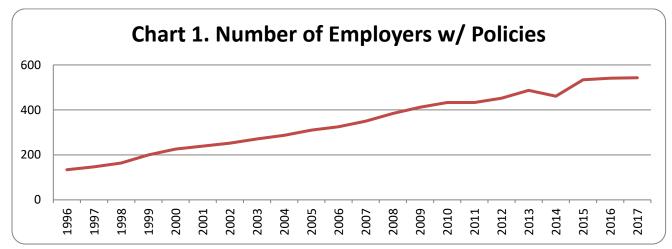

### Year-by-Year Results

Regulation of testing for use of controlled substances has been in effect under Maine law since September 30, 1989. Since then results have been collected every year. The number of employers with approved policies has increased steadily since that time. The highest percentage of positive tests occurred in 2017, with 5.7 percent. The lowest percent positive was 2.0 percent, occurring in 1993.

Table 4. Overview

| Year | Number of<br>Employers<br>w/ Policies | Total<br>Tests | Total<br>Positives | Total<br>Percent<br>Positive | Applicant<br>Tests | Applican<br>t<br>Positives | Applicant<br>Percent<br>Positive | Probable<br>Cause<br>Tests | Probable<br>Cause<br>Positives | Probable<br>Cause<br>Percent<br>Positive | Random<br>Tests | Random<br>Positives | Random<br>Percent<br>Positive |
|------|---------------------------------------|----------------|--------------------|------------------------------|--------------------|----------------------------|----------------------------------|----------------------------|--------------------------------|------------------------------------------|-----------------|---------------------|-------------------------------|
| 2017 | 543                                   | 25,310         | 1,441              | 5.7%                         | 23,835             | 1,372                      | 5.8%                             | 54                         | 14                             | 25.9%                                    | 1,421           | 55                  | 3.9%                          |
| 2016 | 541                                   | 21,020         | 1,019              | 4.8%                         | 19,956             | 962                        | 4.8%                             | 24                         | 13                             | 54.2%                                    | 1,040           | 44                  | 4.2%                          |
| 2015 | 534                                   | 26,258         | 1,308              | 5.0%                         | 25,059             | 1,257                      | 5.0%                             | 45                         | 11                             | 24.4%                                    | 1,153           | 40                  | 3.5%                          |
| 2014 | 461                                   | 20,864         | 698                | 3.3%                         | 19,536             | 609                        | 3.1%                             | 11                         | 5                              | 45.0%                                    | 1,317           | 33                  | 2.5%                          |
| 2013 | 487                                   | 24,225         | 1,100              | 4.5%                         | 23,284             | 1,068                      | 4.6%                             | 44                         | 3                              | 6.8%                                     | 897             | 29                  | 3.2%                          |
| 2012 | 452                                   | 17,229         | 634                | 3.7%                         | 15,938             | 602                        | 3.8%                             | 20                         | 3                              | 15.0%                                    | 1,271           | 30                  | 2.4%                          |
| 2011 | 433                                   | 16,439         | 545                | 3.4%                         | 15,580             | 532                        | 3.4%                             | 12                         | 3                              | 25.0%                                    | 847             | 16                  | 1.9%                          |
| 2010 | 433                                   | 21,388         | 931                | 4.4%                         | 20,267             | 897                        | 4.4%                             | 39                         | 6                              | 16.2%                                    | 1,082           | 28                  | 2.6%                          |
| 2009 | 412                                   | 17,399         | 666                | 3.8%                         | 16,719             | 631                        | 3.8%                             | 16                         | 6                              | 37.5%                                    | 664             | 29                  | 4.4%                          |
| 2008 | 384                                   | 23,437         | 1,086              | 4.7%                         | 22,477             | 1,045                      | 4.7%                             | 13                         | 2                              | 15.4%                                    | 947             | 37                  | 3.9%                          |
| 2007 | 350                                   | 22,641         | 1,110              | 4.9%                         | 21,700             | 1,076                      | 5.0%                             | 5                          | 4                              | 80.0%                                    | 936             | 30                  | 3.2%                          |
| 2006 | 325                                   | 18,112         | 853                | 4.7%                         | 17,364             | 824                        | 4.7%                             | 18                         | 2                              | 11.1%                                    | 730             | 27                  | 3.7%                          |
| 2005 | 310                                   | 17,742         | 749                | 4.2%                         | 16,876             | 706                        | 4.2%                             | 18                         | 9                              | 50.0%                                    | 863             | 34                  | 3.9%                          |
| 2004 | 287                                   | 17,428         | 826                | 4.7%                         | 16,702             | 803                        | 4.8%                             | 6                          | 1                              | 16.7%                                    | 720             | 22                  | 3.1%                          |
| 2003 | 271                                   | 16,129         | 761                | 4.7%                         | 15,345             | 727                        | 4.7%                             | 29                         | 7                              | 24.1%                                    | 755             | 27                  | 3.6%                          |
| 2002 | 252                                   | 13,128         | 642                | 4.9%                         | 12,595             | 624                        | 5.0%                             | 10                         | 0                              | 0.0%                                     | 523             | 18                  | 3.4%                          |
| 2001 | 239                                   | 16,492         | 730                | 4.4%                         | 15,947             | 716                        | 4.5%                             | 8                          | 1                              | 12.5%                                    | 537             | 13                  | 2.4%                          |
| 2000 | 226                                   | 18,827         | 765                | 4.1%                         | 18,164             | 748                        | 4.1%                             | 12                         | 1                              | 8.3%                                     | 651             | 16                  | 2.5%                          |
| 1999 | 200                                   | 20,725         | 691                | 3.3%                         | 20,118             | 660                        | 3.3%                             | 9                          | 4                              | 44.4%                                    | 598             | 27                  | 4.5%                          |
| 1998 | 164                                   | 11,888         | 352                | 3.0%                         | 11,459             | 343                        | 3.0%                             | 4                          | 0                              | 0.0%                                     | 425             | 9                   | 2.1%                          |
| 1997 | 147                                   | 13,097         | 392                | 3.0%                         | 12,616             | 375                        | 3.0%                             | 7                          | 1                              | 14.3%                                    | 474             | 16                  | 3.4%                          |
| 1996 | 134                                   | 10,854         | 346                | 3.2%                         | 10,493             | 330                        | 3.1%                             | 7                          | 3                              | 42.9%                                    | 354             | 13                  | 3.7%                          |