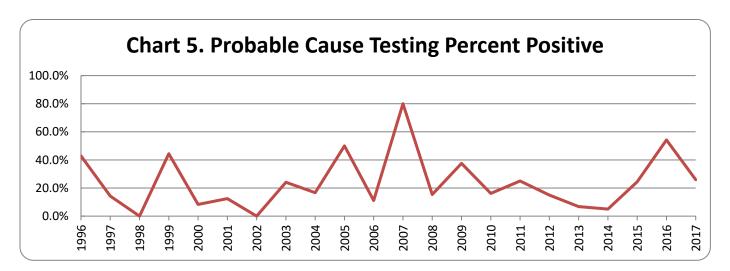

### Year-by-Year Results

Regulation of testing for use of controlled substances has been in effect under Maine law since September 30, 1989. Since then results have been collected every year. The number of employers with approved policies has increased steadily since that time. The highest percentage of positive tests occurred in 2017, with 5.7 percent. The lowest percent positive was 2.0 percent, occurring in 1993.

Table 4. Overview

| Year | Number of<br>Employers<br>w/ Policies | Total<br>Tests | Total<br>Positives | Total<br>Percent<br>Positive | Applicant<br>Tests | Applican<br>t<br>Positives | Applicant<br>Percent<br>Positive | Probable<br>Cause<br>Tests | Probable<br>Cause<br>Positives | Probable<br>Cause<br>Percent<br>Positive | Random<br>Tests | Random<br>Positives | Random<br>Percent<br>Positive |
|------|---------------------------------------|----------------|--------------------|------------------------------|--------------------|----------------------------|----------------------------------|----------------------------|--------------------------------|------------------------------------------|-----------------|---------------------|-------------------------------|
| 2017 | 543                                   | 25,310         | 1,441              | 5.7%                         | 23,835             | 1,372                      | 5.8%                             | 54                         | 14                             | 25.9%                                    | 1,421           | 55                  | 3.9%                          |
| 2016 | 541                                   | 21,020         | 1,019              | 4.8%                         | 19,956             | 962                        | 4.8%                             | 24                         | 13                             | 54.2%                                    | 1,040           | 44                  | 4.2%                          |
| 2015 | 534                                   | 26,258         | 1,308              | 5.0%                         | 25,059             | 1,257                      | 5.0%                             | 45                         | 11                             | 24.4%                                    | 1,153           | 40                  | 3.5%                          |
| 2014 | 461                                   | 20,864         | 698                | 3.3%                         | 19,536             | 609                        | 3.1%                             | 11                         | 5                              | 45.0%                                    | 1,317           | 33                  | 2.5%                          |
| 2013 | 487                                   | 24,225         | 1,100              | 4.5%                         | 23,284             | 1,068                      | 4.6%                             | 44                         | 3                              | 6.8%                                     | 897             | 29                  | 3.2%                          |
| 2012 | 452                                   | 17,229         | 634                | 3.7%                         | 15,938             | 602                        | 3.8%                             | 20                         | 3                              | 15.0%                                    | 1,271           | 30                  | 2.4%                          |
| 2011 | 433                                   | 16,439         | 545                | 3.4%                         | 15,580             | 532                        | 3.4%                             | 12                         | 3                              | 25.0%                                    | 847             | 16                  | 1.9%                          |
| 2010 | 433                                   | 21,388         | 931                | 4.4%                         | 20,267             | 897                        | 4.4%                             | 39                         | 6                              | 16.2%                                    | 1,082           | 28                  | 2.6%                          |
| 2009 | 412                                   | 17,399         | 666                | 3.8%                         | 16,719             | 631                        | 3.8%                             | 16                         | 6                              | 37.5%                                    | 664             | 29                  | 4.4%                          |
| 2008 | 384                                   | 23,437         | 1,086              | 4.7%                         | 22,477             | 1,045                      | 4.7%                             | 13                         | 2                              | 15.4%                                    | 947             | 37                  | 3.9%                          |
| 2007 | 350                                   | 22,641         | 1,110              | 4.9%                         | 21,700             | 1,076                      | 5.0%                             | 5                          | 4                              | 80.0%                                    | 936             | 30                  | 3.2%                          |
| 2006 | 325                                   | 18,112         | 853                | 4.7%                         | 17,364             | 824                        | 4.7%                             | 18                         | 2                              | 11.1%                                    | 730             | 27                  | 3.7%                          |
| 2005 | 310                                   | 17,742         | 749                | 4.2%                         | 16,876             | 706                        | 4.2%                             | 18                         | 9                              | 50.0%                                    | 863             | 34                  | 3.9%                          |
| 2004 | 287                                   | 17,428         | 826                | 4.7%                         | 16,702             | 803                        | 4.8%                             | 6                          | 1                              | 16.7%                                    | 720             | 22                  | 3.1%                          |
| 2003 | 271                                   | 16,129         | 761                | 4.7%                         | 15,345             | 727                        | 4.7%                             | 29                         | 7                              | 24.1%                                    | 755             | 27                  | 3.6%                          |
| 2002 | 252                                   | 13,128         | 642                | 4.9%                         | 12,595             | 624                        | 5.0%                             | 10                         | 0                              | 0.0%                                     | 523             | 18                  | 3.4%                          |
| 2001 | 239                                   | 16,492         | 730                | 4.4%                         | 15,947             | 716                        | 4.5%                             | 8                          | 1                              | 12.5%                                    | 537             | 13                  | 2.4%                          |
| 2000 | 226                                   | 18,827         | 765                | 4.1%                         | 18,164             | 748                        | 4.1%                             | 12                         | 1                              | 8.3%                                     | 651             | 16                  | 2.5%                          |
| 1999 | 200                                   | 20,725         | 691                | 3.3%                         | 20,118             | 660                        | 3.3%                             | 9                          | 4                              | 44.4%                                    | 598             | 27                  | 4.5%                          |
| 1998 | 164                                   | 11,888         | 352                | 3.0%                         | 11,459             | 343                        | 3.0%                             | 4                          | 0                              | 0.0%                                     | 425             | 9                   | 2.1%                          |
| 1997 | 147                                   | 13,097         | 392                | 3.0%                         | 12,616             | 375                        | 3.0%                             | 7                          | 1                              | 14.3%                                    | 474             | 16                  | 3.4%                          |
| 1996 | 134                                   | 10,854         | 346                | 3.2%                         | 10,493             | 330                        | 3.1%                             | 7                          | 3                              | 42.9%                                    | 354             | 13                  | 3.7%                          |