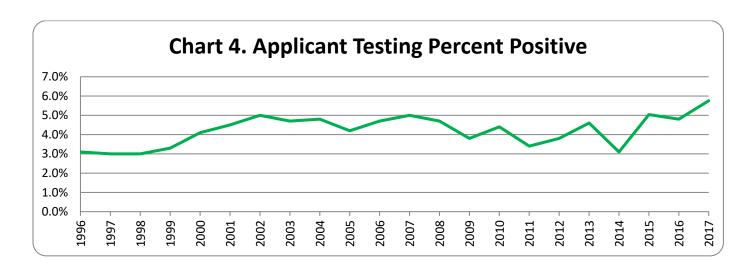

### Year-by-Year Results

Regulation of testing for use of controlled substances has been in effect under Maine law since September 30, 1989. Since then results have been collected every year. The number of employers with approved policies has increased steadily since that time. The highest percentage of positive tests occurred in 2017, with 5.7 percent. The lowest percent positive was 2.0 percent, occurring in 1993.

Table 4. Overview

| Year | Number of<br>Employers<br>w/ Policies | Total<br>Tests | Total<br>Positives | Total<br>Percent<br>Positive | Applicant<br>Tests | Applican<br>t<br>Positives | Applicant<br>Percent<br>Positive | Probable<br>Cause<br>Tests | Probable<br>Cause<br>Positives | Probable<br>Cause<br>Percent<br>Positive | Random<br>Tests | Random<br>Positives | Random<br>Percent<br>Positive |
|------|---------------------------------------|----------------|--------------------|------------------------------|--------------------|----------------------------|----------------------------------|----------------------------|--------------------------------|------------------------------------------|-----------------|---------------------|-------------------------------|
| 2017 | 543                                   | 25,310         | 1,441              | 5.7%                         | 23,835             | 1,372                      | 5.8%                             | 54                         | 14                             | 25.9%                                    | 1,421           | 55                  | 3.9%                          |
| 2016 | 541                                   | 21,020         | 1,019              | 4.8%                         | 19,956             | 962                        | 4.8%                             | 24                         | 13                             | 54.2%                                    | 1,040           | 44                  | 4.2%                          |
| 2015 | 534                                   | 26,258         | 1,308              | 5.0%                         | 25,059             | 1,257                      | 5.0%                             | 45                         | 11                             | 24.4%                                    | 1,153           | 40                  | 3.5%                          |
| 2014 | 461                                   | 20,864         | 698                | 3.3%                         | 19,536             | 609                        | 3.1%                             | 11                         | 5                              | 45.0%                                    | 1,317           | 33                  | 2.5%                          |
| 2013 | 487                                   | 24,225         | 1,100              | 4.5%                         | 23,284             | 1,068                      | 4.6%                             | 44                         | 3                              | 6.8%                                     | 897             | 29                  | 3.2%                          |
| 2012 | 452                                   | 17,229         | 634                | 3.7%                         | 15,938             | 602                        | 3.8%                             | 20                         | 3                              | 15.0%                                    | 1,271           | 30                  | 2.4%                          |
| 2011 | 433                                   | 16,439         | 545                | 3.4%                         | 15,580             | 532                        | 3.4%                             | 12                         | 3                              | 25.0%                                    | 847             | 16                  | 1.9%                          |
| 2010 | 433                                   | 21,388         | 931                | 4.4%                         | 20,267             | 897                        | 4.4%                             | 39                         | 6                              | 16.2%                                    | 1,082           | 28                  | 2.6%                          |
| 2009 | 412                                   | 17,399         | 666                | 3.8%                         | 16,719             | 631                        | 3.8%                             | 16                         | 6                              | 37.5%                                    | 664             | 29                  | 4.4%                          |
| 2008 | 384                                   | 23,437         | 1,086              | 4.7%                         | 22,477             | 1,045                      | 4.7%                             | 13                         | 2                              | 15.4%                                    | 947             | 37                  | 3.9%                          |
| 2007 | 350                                   | 22,641         | 1,110              | 4.9%                         | 21,700             | 1,076                      | 5.0%                             | 5                          | 4                              | 80.0%                                    | 936             | 30                  | 3.2%                          |
| 2006 | 325                                   | 18,112         | 853                | 4.7%                         | 17,364             | 824                        | 4.7%                             | 18                         | 2                              | 11.1%                                    | 730             | 27                  | 3.7%                          |
| 2005 | 310                                   | 17,742         | 749                | 4.2%                         | 16,876             | 706                        | 4.2%                             | 18                         | 9                              | 50.0%                                    | 863             | 34                  | 3.9%                          |
| 2004 | 287                                   | 17,428         | 826                | 4.7%                         | 16,702             | 803                        | 4.8%                             | 6                          | 1                              | 16.7%                                    | 720             | 22                  | 3.1%                          |
| 2003 | 271                                   | 16,129         | 761                | 4.7%                         | 15,345             | 727                        | 4.7%                             | 29                         | 7                              | 24.1%                                    | 755             | 27                  | 3.6%                          |
| 2002 | 252                                   | 13,128         | 642                | 4.9%                         | 12,595             | 624                        | 5.0%                             | 10                         | 0                              | 0.0%                                     | 523             | 18                  | 3.4%                          |
| 2001 | 239                                   | 16,492         | 730                | 4.4%                         | 15,947             | 716                        | 4.5%                             | 8                          | 1                              | 12.5%                                    | 537             | 13                  | 2.4%                          |
| 2000 | 226                                   | 18,827         | 765                | 4.1%                         | 18,164             | 748                        | 4.1%                             | 12                         | 1                              | 8.3%                                     | 651             | 16                  | 2.5%                          |
| 1999 | 200                                   | 20,725         | 691                | 3.3%                         | 20,118             | 660                        | 3.3%                             | 9                          | 4                              | 44.4%                                    | 598             | 27                  | 4.5%                          |
| 1998 | 164                                   | 11,888         | 352                | 3.0%                         | 11,459             | 343                        | 3.0%                             | 4                          | 0                              | 0.0%                                     | 425             | 9                   | 2.1%                          |
| 1997 | 147                                   | 13,097         | 392                | 3.0%                         | 12,616             | 375                        | 3.0%                             | 7                          | 1                              | 14.3%                                    | 474             | 16                  | 3.4%                          |
| 1996 | 134                                   | 10,854         | 346                | 3.2%                         | 10,493             | 330                        | 3.1%                             | 7                          | 3                              | 42.9%                                    | 354             | 13                  | 3.7%                          |