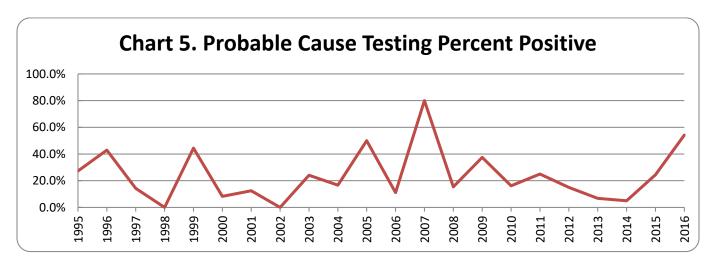

### Year-by-Year Results

Regulation of testing for use of controlled substances has been in effect under Maine law since September 30, 1989. Since then results have been collected every year. The number of employers with approved policies has increased steadily since that time. The highest percentage of positive tests occurred in 2015, with 5.0 percent. The lowest percent positive was 2.0 percent, occurring in 1993.

Table 4. Overview

| Year | Number of<br>Employers<br>w/ Policies | Total<br>Tests | Total<br>Positives | Total<br>Percent<br>Positiv<br>e | Applicant<br>Tests | Applican<br>t<br>Positives | Applicant<br>Percent<br>Positive | Probable<br>Cause<br>Tests | Probable<br>Cause<br>Positives | Probable<br>Cause<br>Percent<br>Positive | Random<br>Tests | Random<br>Positives | Random<br>Percent<br>Positive |
|------|---------------------------------------|----------------|--------------------|----------------------------------|--------------------|----------------------------|----------------------------------|----------------------------|--------------------------------|------------------------------------------|-----------------|---------------------|-------------------------------|
| 2016 | 541                                   | 21,020         | 1,019              | 4.8%                             | 19,956             | 962                        | 4.8%                             | 24                         | 13                             | 54.2%                                    | 1,040           | 44                  | 4.2%                          |
| 2015 | 534                                   | 26,258         | 1,308              | 5.0%                             | 25,059             | 1,257                      | 5.0%                             | 45                         | 11                             | 24.4%                                    | 1,153           | 40                  | 3.5%                          |
| 2014 | 461                                   | 20,864         | 698                | 3.3%                             | 19,536             | 609                        | 3.1%                             | 11                         | 5                              | 45.0%                                    | 1,317           | 33                  | 2.5%                          |
| 2013 | 487                                   | 24,225         | 1,100              | 4.5%                             | 23,284             | 1,068                      | 4.6%                             | 44                         | 3                              | 6.8%                                     | 897             | 29                  | 3.2%                          |
| 2012 | 452                                   | 17,229         | 634                | 3.7%                             | 15,938             | 602                        | 3.8%                             | 20                         | 3                              | 15.0%                                    | 1,271           | 30                  | 2.4%                          |
| 2011 | 433                                   | 16,439         | 545                | 3.4%                             | 15,580             | 532                        | 3.4%                             | 12                         | 3                              | 25.0%                                    | 847             | 16                  | 1.9%                          |
| 2010 | 433                                   | 21,388         | 931                | 4.4%                             | 20,267             | 897                        | 4.4%                             | 39                         | 6                              | 16.2%                                    | 1,082           | 28                  | 2.6%                          |
| 2009 | 412                                   | 17,399         | 666                | 3.8%                             | 16,719             | 631                        | 3.8%                             | 16                         | 6                              | 37.5%                                    | 664             | 29                  | 4.4%                          |
| 2008 | 384                                   | 23,437         | 1,086              | 4.7%                             | 22,477             | 1,045                      | 4.7%                             | 13                         | 2                              | 15.4%                                    | 947             | 37                  | 3.9%                          |
| 2007 | 350                                   | 22,641         | 1,110              | 4.9%                             | 21,700             | 1,076                      | 5.0%                             | 5                          | 4                              | 80.0%                                    | 936             | 30                  | 3.2%                          |
| 2006 | 325                                   | 18,112         | 853                | 4.7%                             | 17,364             | 824                        | 4.7%                             | 18                         | 2                              | 11.1%                                    | 730             | 27                  | 3.7%                          |
| 2005 | 310                                   | 17,742         | 749                | 4.2%                             | 16,876             | 706                        | 4.2%                             | 18                         | 9                              | 50.0%                                    | 863             | 34                  | 3.9%                          |
| 2004 | 287                                   | 17,428         | 826                | 4.7%                             | 16,702             | 803                        | 4.8%                             | 6                          | 1                              | 16.7%                                    | 720             | 22                  | 3.1%                          |
| 2003 | 271                                   | 16,129         | 761                | 4.7%                             | 15,345             | 727                        | 4.7%                             | 29                         | 7                              | 24.1%                                    | 755             | 27                  | 3.6%                          |
| 2002 | 252                                   | 13,128         | 642                | 4.9%                             | 12,595             | 624                        | 5.0%                             | 10                         | 0                              | 0.0%                                     | 523             | 18                  | 3.4%                          |
| 2001 | 239                                   | 16,492         | 730                | 4.4%                             | 15,947             | 716                        | 4.5%                             | 8                          | 1                              | 12.5%                                    | 537             | 13                  | 2.4%                          |
| 2000 | 226                                   | 18,827         | 765                | 4.1%                             | 18,164             | 748                        | 4.1%                             | 12                         | 1                              | 8.3%                                     | 651             | 16                  | 2.5%                          |
| 1999 | 200                                   | 20,725         | 691                | 3.3%                             | 20,118             | 660                        | 3.3%                             | 9                          | 4                              | 44.4%                                    | 598             | 27                  | 4.5%                          |
| 1998 | 164                                   | 11,888         | 352                | 3.0%                             | 11,459             | 343                        | 3.0%                             | 4                          | 0                              | 0.0%                                     | 425             | 9                   | 2.1%                          |
| 1997 | 147                                   | 13,097         | 392                | 3.0%                             | 12,616             | 375                        | 3.0%                             | 7                          | 1                              | 14.3%                                    | 474             | 16                  | 3.4%                          |
| 1996 | 134                                   | 10,854         | 346                | 3.2%                             | 10,493             | 330                        | 3.1%                             | 7                          | 3                              | 42.9%                                    | 354             | 13                  | 3.7%                          |
| 1995 | 116                                   | 9,708          | 236                | 2.4%                             | 9,484              | 231                        | 2.4%                             | 11                         | 3                              | 27.3%                                    | 213             | 2                   | 0.9%                          |