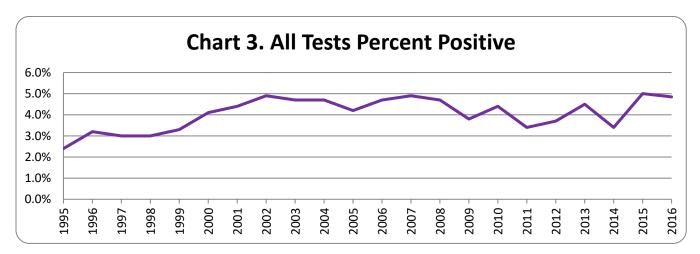

### Year-by-Year Results

Regulation of testing for use of controlled substances has been in effect under Maine law since September 30, 1989. Since then results have been collected every year. The number of employers with approved policies has increased steadily since that time. The highest percentage of positive tests occurred in 2015, with 5.0 percent. The lowest percent positive was 2.0 percent, occurring in 1993.

Table 4. Overview

| Year | Number of<br>Employers<br>w/ Policies | Total<br>Tests | Total<br>Positives | Total<br>Percent<br>Positiv<br>e | Applicant<br>Tests | Applican<br>t<br>Positives | Applicant<br>Percent<br>Positive | Probable<br>Cause<br>Tests | Probable<br>Cause<br>Positives | Probable<br>Cause<br>Percent<br>Positive | Random<br>Tests | Random<br>Positives | Random<br>Percent<br>Positive |
|------|---------------------------------------|----------------|--------------------|----------------------------------|--------------------|----------------------------|----------------------------------|----------------------------|--------------------------------|------------------------------------------|-----------------|---------------------|-------------------------------|
| 2016 | 541                                   | 21,020         | 1,019              | 4.8%                             | 19,956             | 962                        | 4.8%                             | 24                         | 13                             | 54.2%                                    | 1,040           | 44                  | 4.2%                          |
| 2015 | 534                                   | 26,258         | 1,308              | 5.0%                             | 25,059             | 1,257                      | 5.0%                             | 45                         | 11                             | 24.4%                                    | 1,153           | 40                  | 3.5%                          |
| 2014 | 461                                   | 20,864         | 698                | 3.3%                             | 19,536             | 609                        | 3.1%                             | 11                         | 5                              | 45.0%                                    | 1,317           | 33                  | 2.5%                          |
| 2013 | 487                                   | 24,225         | 1,100              | 4.5%                             | 23,284             | 1,068                      | 4.6%                             | 44                         | 3                              | 6.8%                                     | 897             | 29                  | 3.2%                          |
| 2012 | 452                                   | 17,229         | 634                | 3.7%                             | 15,938             | 602                        | 3.8%                             | 20                         | 3                              | 15.0%                                    | 1,271           | 30                  | 2.4%                          |
| 2011 | 433                                   | 16,439         | 545                | 3.4%                             | 15,580             | 532                        | 3.4%                             | 12                         | 3                              | 25.0%                                    | 847             | 16                  | 1.9%                          |
| 2010 | 433                                   | 21,388         | 931                | 4.4%                             | 20,267             | 897                        | 4.4%                             | 39                         | 6                              | 16.2%                                    | 1,082           | 28                  | 2.6%                          |
| 2009 | 412                                   | 17,399         | 666                | 3.8%                             | 16,719             | 631                        | 3.8%                             | 16                         | 6                              | 37.5%                                    | 664             | 29                  | 4.4%                          |
| 2008 | 384                                   | 23,437         | 1,086              | 4.7%                             | 22,477             | 1,045                      | 4.7%                             | 13                         | 2                              | 15.4%                                    | 947             | 37                  | 3.9%                          |
| 2007 | 350                                   | 22,641         | 1,110              | 4.9%                             | 21,700             | 1,076                      | 5.0%                             | 5                          | 4                              | 80.0%                                    | 936             | 30                  | 3.2%                          |
| 2006 | 325                                   | 18,112         | 853                | 4.7%                             | 17,364             | 824                        | 4.7%                             | 18                         | 2                              | 11.1%                                    | 730             | 27                  | 3.7%                          |
| 2005 | 310                                   | 17,742         | 749                | 4.2%                             | 16,876             | 706                        | 4.2%                             | 18                         | 9                              | 50.0%                                    | 863             | 34                  | 3.9%                          |
| 2004 | 287                                   | 17,428         | 826                | 4.7%                             | 16,702             | 803                        | 4.8%                             | 6                          | 1                              | 16.7%                                    | 720             | 22                  | 3.1%                          |
| 2003 | 271                                   | 16,129         | 761                | 4.7%                             | 15,345             | 727                        | 4.7%                             | 29                         | 7                              | 24.1%                                    | 755             | 27                  | 3.6%                          |
| 2002 | 252                                   | 13,128         | 642                | 4.9%                             | 12,595             | 624                        | 5.0%                             | 10                         | 0                              | 0.0%                                     | 523             | 18                  | 3.4%                          |
| 2001 | 239                                   | 16,492         | 730                | 4.4%                             | 15,947             | 716                        | 4.5%                             | 8                          | 1                              | 12.5%                                    | 537             | 13                  | 2.4%                          |
| 2000 | 226                                   | 18,827         | 765                | 4.1%                             | 18,164             | 748                        | 4.1%                             | 12                         | 1                              | 8.3%                                     | 651             | 16                  | 2.5%                          |
| 1999 | 200                                   | 20,725         | 691                | 3.3%                             | 20,118             | 660                        | 3.3%                             | 9                          | 4                              | 44.4%                                    | 598             | 27                  | 4.5%                          |
| 1998 | 164                                   | 11,888         | 352                | 3.0%                             | 11,459             | 343                        | 3.0%                             | 4                          | 0                              | 0.0%                                     | 425             | 9                   | 2.1%                          |
| 1997 | 147                                   | 13,097         | 392                | 3.0%                             | 12,616             | 375                        | 3.0%                             | 7                          | 1                              | 14.3%                                    | 474             | 16                  | 3.4%                          |
| 1996 | 134                                   | 10,854         | 346                | 3.2%                             | 10,493             | 330                        | 3.1%                             | 7                          | 3                              | 42.9%                                    | 354             | 13                  | 3.7%                          |
| 1995 | 116                                   | 9,708          | 236                | 2.4%                             | 9,484              | 231                        | 2.4%                             | 11                         | 3                              | 27.3%                                    | 213             | 2                   | 0.9%                          |