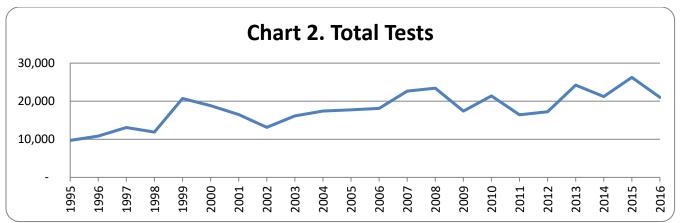

### Year-by-Year Results

Regulation of testing for use of controlled substances has been in effect under Maine law since September 30, 1989. Since then results have been collected every year. The number of employers with approved policies has increased steadily since that time. The highest percentage of positive tests occurred in 2015, with 5.0 percent. The lowest percent positive was 2.0 percent, occurring in 1993.

Table 4. Overview

| Year | Number of<br>Employers<br>w/ Policies | Total<br>Tests | Total<br>Positives | Total<br>Percent<br>Positiv<br>e | Applicant<br>Tests | Applican<br>t<br>Positives | Applicant<br>Percent<br>Positive | Probable<br>Cause<br>Tests | Probable<br>Cause<br>Positives | Probable<br>Cause<br>Percent<br>Positive | Random<br>Tests | Random<br>Positives | Random<br>Percent<br>Positive |
|------|---------------------------------------|----------------|--------------------|----------------------------------|--------------------|----------------------------|----------------------------------|----------------------------|--------------------------------|------------------------------------------|-----------------|---------------------|-------------------------------|
| 2016 | 541                                   | 21,020         | 1,019              | 4.8%                             | 19,956             | 962                        | 4.8%                             | 24                         | 13                             | 54.2%                                    | 1,040           | 44                  | 4.2%                          |
| 2015 | 534                                   | 26,258         | 1,308              | 5.0%                             | 25,059             | 1,257                      | 5.0%                             | 45                         | 11                             | 24.4%                                    | 1,153           | 40                  | 3.5%                          |
| 2014 | 461                                   | 20,864         | 698                | 3.3%                             | 19,536             | 609                        | 3.1%                             | 11                         | 5                              | 45.0%                                    | 1,317           | 33                  | 2.5%                          |
| 2013 | 487                                   | 24,225         | 1,100              | 4.5%                             | 23,284             | 1,068                      | 4.6%                             | 44                         | 3                              | 6.8%                                     | 897             | 29                  | 3.2%                          |
| 2012 | 452                                   | 17,229         | 634                | 3.7%                             | 15,938             | 602                        | 3.8%                             | 20                         | 3                              | 15.0%                                    | 1,271           | 30                  | 2.4%                          |
| 2011 | 433                                   | 16,439         | 545                | 3.4%                             | 15,580             | 532                        | 3.4%                             | 12                         | 3                              | 25.0%                                    | 847             | 16                  | 1.9%                          |
| 2010 | 433                                   | 21,388         | 931                | 4.4%                             | 20,267             | 897                        | 4.4%                             | 39                         | 6                              | 16.2%                                    | 1,082           | 28                  | 2.6%                          |
| 2009 | 412                                   | 17,399         | 666                | 3.8%                             | 16,719             | 631                        | 3.8%                             | 16                         | 6                              | 37.5%                                    | 664             | 29                  | 4.4%                          |
| 2008 | 384                                   | 23,437         | 1,086              | 4.7%                             | 22,477             | 1,045                      | 4.7%                             | 13                         | 2                              | 15.4%                                    | 947             | 37                  | 3.9%                          |
| 2007 | 350                                   | 22,641         | 1,110              | 4.9%                             | 21,700             | 1,076                      | 5.0%                             | 5                          | 4                              | 80.0%                                    | 936             | 30                  | 3.2%                          |
| 2006 | 325                                   | 18,112         | 853                | 4.7%                             | 17,364             | 824                        | 4.7%                             | 18                         | 2                              | 11.1%                                    | 730             | 27                  | 3.7%                          |
| 2005 | 310                                   | 17,742         | 749                | 4.2%                             | 16,876             | 706                        | 4.2%                             | 18                         | 9                              | 50.0%                                    | 863             | 34                  | 3.9%                          |
| 2004 | 287                                   | 17,428         | 826                | 4.7%                             | 16,702             | 803                        | 4.8%                             | 6                          | 1                              | 16.7%                                    | 720             | 22                  | 3.1%                          |
| 2003 | 271                                   | 16,129         | 761                | 4.7%                             | 15,345             | 727                        | 4.7%                             | 29                         | 7                              | 24.1%                                    | 755             | 27                  | 3.6%                          |
| 2002 | 252                                   | 13,128         | 642                | 4.9%                             | 12,595             | 624                        | 5.0%                             | 10                         | 0                              | 0.0%                                     | 523             | 18                  | 3.4%                          |
| 2001 | 239                                   | 16,492         | 730                | 4.4%                             | 15,947             | 716                        | 4.5%                             | 8                          | 1                              | 12.5%                                    | 537             | 13                  | 2.4%                          |
| 2000 | 226                                   | 18,827         | 765                | 4.1%                             | 18,164             | 748                        | 4.1%                             | 12                         | 1                              | 8.3%                                     | 651             | 16                  | 2.5%                          |
| 1999 | 200                                   | 20,725         | 691                | 3.3%                             | 20,118             | 660                        | 3.3%                             | 9                          | 4                              | 44.4%                                    | 598             | 27                  | 4.5%                          |
| 1998 | 164                                   | 11,888         | 352                | 3.0%                             | 11,459             | 343                        | 3.0%                             | 4                          | 0                              | 0.0%                                     | 425             | 9                   | 2.1%                          |
| 1997 | 147                                   | 13,097         | 392                | 3.0%                             | 12,616             | 375                        | 3.0%                             | 7                          | 1                              | 14.3%                                    | 474             | 16                  | 3.4%                          |
| 1996 | 134                                   | 10,854         | 346                | 3.2%                             | 10,493             | 330                        | 3.1%                             | 7                          | 3                              | 42.9%                                    | 354             | 13                  | 3.7%                          |
| 1995 | 116                                   | 9,708          | 236                | 2.4%                             | 9,484              | 231                        | 2.4%                             | 11                         | 3                              | 27.3%                                    | 213             | 2                   | 0.9%                          |