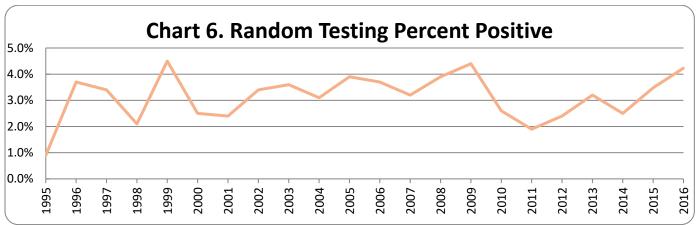

### Year-by-Year Results

Regulation of testing for use of controlled substances has been in effect under Maine law since September 30, 1989. Since then results have been collected every year. The number of employers with approved policies has increased steadily since that time. The highest percentage of positive tests occurred in 2015, with 5.0 percent. The lowest percent positive was 2.0 percent, occurring in 1993.

Table 4. Overview

| Year | Number of<br>Employers<br>w/ Policies | Total<br>Tests | Total<br>Positives | Total<br>Percent<br>Positiv<br>e | Applicant<br>Tests | Applican<br>t<br>Positives | Applicant<br>Percent<br>Positive | Probable<br>Cause<br>Tests | Probable<br>Cause<br>Positives | Probable<br>Cause<br>Percent<br>Positive | Random<br>Tests | Random<br>Positives | Random<br>Percent<br>Positive |
|------|---------------------------------------|----------------|--------------------|----------------------------------|--------------------|----------------------------|----------------------------------|----------------------------|--------------------------------|------------------------------------------|-----------------|---------------------|-------------------------------|
| 2016 | 541                                   | 21,020         | 1,019              | 4.8%                             | 19,956             | 962                        | 4.8%                             | 24                         | 13                             | 54.2%                                    | 1,040           | 44                  | 4.2%                          |
| 2015 | 534                                   | 26,258         | 1,308              | 5.0%                             | 25,059             | 1,257                      | 5.0%                             | 45                         | 11                             | 24.4%                                    | 1,153           | 40                  | 3.5%                          |
| 2014 | 461                                   | 20,864         | 698                | 3.3%                             | 19,536             | 609                        | 3.1%                             | 11                         | 5                              | 45.0%                                    | 1,317           | 33                  | 2.5%                          |
| 2013 | 487                                   | 24,225         | 1,100              | 4.5%                             | 23,284             | 1,068                      | 4.6%                             | 44                         | 3                              | 6.8%                                     | 897             | 29                  | 3.2%                          |
| 2012 | 452                                   | 17,229         | 634                | 3.7%                             | 15,938             | 602                        | 3.8%                             | 20                         | 3                              | 15.0%                                    | 1,271           | 30                  | 2.4%                          |
| 2011 | 433                                   | 16,439         | 545                | 3.4%                             | 15,580             | 532                        | 3.4%                             | 12                         | 3                              | 25.0%                                    | 847             | 16                  | 1.9%                          |
| 2010 | 433                                   | 21,388         | 931                | 4.4%                             | 20,267             | 897                        | 4.4%                             | 39                         | 6                              | 16.2%                                    | 1,082           | 28                  | 2.6%                          |
| 2009 | 412                                   | 17,399         | 666                | 3.8%                             | 16,719             | 631                        | 3.8%                             | 16                         | 6                              | 37.5%                                    | 664             | 29                  | 4.4%                          |
| 2008 | 384                                   | 23,437         | 1,086              | 4.7%                             | 22,477             | 1,045                      | 4.7%                             | 13                         | 2                              | 15.4%                                    | 947             | 37                  | 3.9%                          |
| 2007 | 350                                   | 22,641         | 1,110              | 4.9%                             | 21,700             | 1,076                      | 5.0%                             | 5                          | 4                              | 80.0%                                    | 936             | 30                  | 3.2%                          |
| 2006 | 325                                   | 18,112         | 853                | 4.7%                             | 17,364             | 824                        | 4.7%                             | 18                         | 2                              | 11.1%                                    | 730             | 27                  | 3.7%                          |
| 2005 | 310                                   | 17,742         | 749                | 4.2%                             | 16,876             | 706                        | 4.2%                             | 18                         | 9                              | 50.0%                                    | 863             | 34                  | 3.9%                          |
| 2004 | 287                                   | 17,428         | 826                | 4.7%                             | 16,702             | 803                        | 4.8%                             | 6                          | 1                              | 16.7%                                    | 720             | 22                  | 3.1%                          |
| 2003 | 271                                   | 16,129         | 761                | 4.7%                             | 15,345             | 727                        | 4.7%                             | 29                         | 7                              | 24.1%                                    | 755             | 27                  | 3.6%                          |
| 2002 | 252                                   | 13,128         | 642                | 4.9%                             | 12,595             | 624                        | 5.0%                             | 10                         | 0                              | 0.0%                                     | 523             | 18                  | 3.4%                          |
| 2001 | 239                                   | 16,492         | 730                | 4.4%                             | 15,947             | 716                        | 4.5%                             | 8                          | 1                              | 12.5%                                    | 537             | 13                  | 2.4%                          |
| 2000 | 226                                   | 18,827         | 765                | 4.1%                             | 18,164             | 748                        | 4.1%                             | 12                         | 1                              | 8.3%                                     | 651             | 16                  | 2.5%                          |
| 1999 | 200                                   | 20,725         | 691                | 3.3%                             | 20,118             | 660                        | 3.3%                             | 9                          | 4                              | 44.4%                                    | 598             | 27                  | 4.5%                          |
| 1998 | 164                                   | 11,888         | 352                | 3.0%                             | 11,459             | 343                        | 3.0%                             | 4                          | 0                              | 0.0%                                     | 425             | 9                   | 2.1%                          |
| 1997 | 147                                   | 13,097         | 392                | 3.0%                             | 12,616             | 375                        | 3.0%                             | 7                          | 1                              | 14.3%                                    | 474             | 16                  | 3.4%                          |
| 1996 | 134                                   | 10,854         | 346                | 3.2%                             | 10,493             | 330                        | 3.1%                             | 7                          | 3                              | 42.9%                                    | 354             | 13                  | 3.7%                          |
| 1995 | 116                                   | 9,708          | 236                | 2.4%                             | 9,484              | 231                        | 2.4%                             | 11                         | 3                              | 27.3%                                    | 213             | 2                   | 0.9%                          |