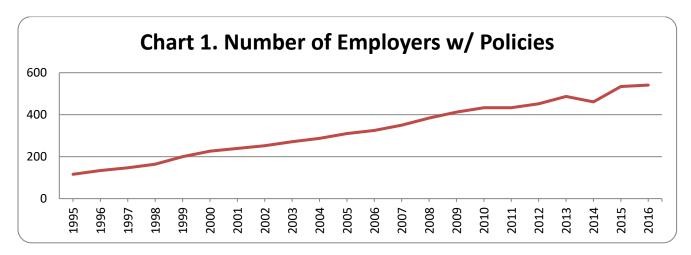

### Year-by-Year Results

Regulation of testing for use of controlled substances has been in effect under Maine law since September 30, 1989. Since then results have been collected every year. The number of employers with approved policies has increased steadily since that time. The highest percentage of positive tests occurred in 2015, with 5.0 percent. The lowest percent positive was 2.0 percent, occurring in 1993.

Table 4. Overview

| Year | Number of<br>Employers<br>w/ Policies | Total<br>Tests | Total<br>Positives | Total<br>Percent<br>Positiv<br>e | Applicant<br>Tests | Applican<br>t<br>Positives | Applicant<br>Percent<br>Positive | Probable<br>Cause<br>Tests | Probable<br>Cause<br>Positives | Probable<br>Cause<br>Percent<br>Positive | Random<br>Tests | Random<br>Positives | Random<br>Percent<br>Positive |
|------|---------------------------------------|----------------|--------------------|----------------------------------|--------------------|----------------------------|----------------------------------|----------------------------|--------------------------------|------------------------------------------|-----------------|---------------------|-------------------------------|
| 2016 | 541                                   | 21,020         | 1,019              | 4.8%                             | 19,956             | 962                        | 4.8%                             | 24                         | 13                             | 54.2%                                    | 1,040           | 44                  | 4.2%                          |
| 2015 | 534                                   | 26,258         | 1,308              | 5.0%                             | 25,059             | 1,257                      | 5.0%                             | 45                         | 11                             | 24.4%                                    | 1,153           | 40                  | 3.5%                          |
| 2014 | 461                                   | 20,864         | 698                | 3.3%                             | 19,536             | 609                        | 3.1%                             | 11                         | 5                              | 45.0%                                    | 1,317           | 33                  | 2.5%                          |
| 2013 | 487                                   | 24,225         | 1,100              | 4.5%                             | 23,284             | 1,068                      | 4.6%                             | 44                         | 3                              | 6.8%                                     | 897             | 29                  | 3.2%                          |
| 2012 | 452                                   | 17,229         | 634                | 3.7%                             | 15,938             | 602                        | 3.8%                             | 20                         | 3                              | 15.0%                                    | 1,271           | 30                  | 2.4%                          |
| 2011 | 433                                   | 16,439         | 545                | 3.4%                             | 15,580             | 532                        | 3.4%                             | 12                         | 3                              | 25.0%                                    | 847             | 16                  | 1.9%                          |
| 2010 | 433                                   | 21,388         | 931                | 4.4%                             | 20,267             | 897                        | 4.4%                             | 39                         | 6                              | 16.2%                                    | 1,082           | 28                  | 2.6%                          |
| 2009 | 412                                   | 17,399         | 666                | 3.8%                             | 16,719             | 631                        | 3.8%                             | 16                         | 6                              | 37.5%                                    | 664             | 29                  | 4.4%                          |
| 2008 | 384                                   | 23,437         | 1,086              | 4.7%                             | 22,477             | 1,045                      | 4.7%                             | 13                         | 2                              | 15.4%                                    | 947             | 37                  | 3.9%                          |
| 2007 | 350                                   | 22,641         | 1,110              | 4.9%                             | 21,700             | 1,076                      | 5.0%                             | 5                          | 4                              | 80.0%                                    | 936             | 30                  | 3.2%                          |
| 2006 | 325                                   | 18,112         | 853                | 4.7%                             | 17,364             | 824                        | 4.7%                             | 18                         | 2                              | 11.1%                                    | 730             | 27                  | 3.7%                          |
| 2005 | 310                                   | 17,742         | 749                | 4.2%                             | 16,876             | 706                        | 4.2%                             | 18                         | 9                              | 50.0%                                    | 863             | 34                  | 3.9%                          |
| 2004 | 287                                   | 17,428         | 826                | 4.7%                             | 16,702             | 803                        | 4.8%                             | 6                          | 1                              | 16.7%                                    | 720             | 22                  | 3.1%                          |
| 2003 | 271                                   | 16,129         | 761                | 4.7%                             | 15,345             | 727                        | 4.7%                             | 29                         | 7                              | 24.1%                                    | 755             | 27                  | 3.6%                          |
| 2002 | 252                                   | 13,128         | 642                | 4.9%                             | 12,595             | 624                        | 5.0%                             | 10                         | 0                              | 0.0%                                     | 523             | 18                  | 3.4%                          |
| 2001 | 239                                   | 16,492         | 730                | 4.4%                             | 15,947             | 716                        | 4.5%                             | 8                          | 1                              | 12.5%                                    | 537             | 13                  | 2.4%                          |
| 2000 | 226                                   | 18,827         | 765                | 4.1%                             | 18,164             | 748                        | 4.1%                             | 12                         | 1                              | 8.3%                                     | 651             | 16                  | 2.5%                          |
| 1999 | 200                                   | 20,725         | 691                | 3.3%                             | 20,118             | 660                        | 3.3%                             | 9                          | 4                              | 44.4%                                    | 598             | 27                  | 4.5%                          |
| 1998 | 164                                   | 11,888         | 352                | 3.0%                             | 11,459             | 343                        | 3.0%                             | 4                          | 0                              | 0.0%                                     | 425             | 9                   | 2.1%                          |
| 1997 | 147                                   | 13,097         | 392                | 3.0%                             | 12,616             | 375                        | 3.0%                             | 7                          | 1                              | 14.3%                                    | 474             | 16                  | 3.4%                          |
| 1996 | 134                                   | 10,854         | 346                | 3.2%                             | 10,493             | 330                        | 3.1%                             | 7                          | 3                              | 42.9%                                    | 354             | 13                  | 3.7%                          |
| 1995 | 116                                   | 9,708          | 236                | 2.4%                             | 9,484              | 231                        | 2.4%                             | 11                         | 3                              | 27.3%                                    | 213             | 2                   | 0.9%                          |