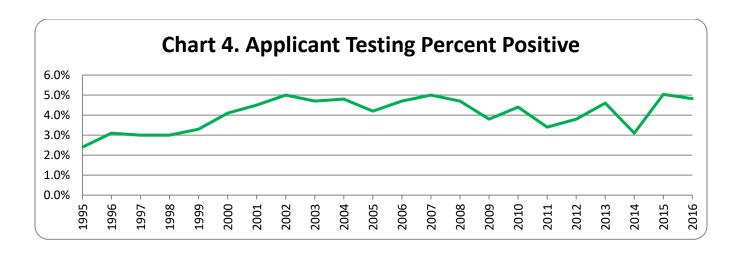

### Year-by-Year Results

Regulation of testing for use of controlled substances has been in effect under Maine law since September 30, 1989. Since then results have been collected every year. The number of employers with approved policies has increased steadily since that time. The highest percentage of positive tests occurred in 2015, with 5.0 percent. The lowest percent positive was 2.0 percent, occurring in 1993.

Table 4. Overview

| Year | Number of<br>Employers<br>w/ Policies | Total<br>Tests | Total<br>Positives | Total<br>Percent<br>Positiv<br>e | Applicant<br>Tests | Applican<br>t<br>Positives | Applicant<br>Percent<br>Positive | Probable<br>Cause<br>Tests | Probable<br>Cause<br>Positives | Probable<br>Cause<br>Percent<br>Positive | Random<br>Tests | Random<br>Positives | Random<br>Percent<br>Positive |
|------|---------------------------------------|----------------|--------------------|----------------------------------|--------------------|----------------------------|----------------------------------|----------------------------|--------------------------------|------------------------------------------|-----------------|---------------------|-------------------------------|
| 2016 | 541                                   | 21,020         | 1,019              | 4.8%                             | 19,956             | 962                        | 4.8%                             | 24                         | 13                             | 54.2%                                    | 1,040           | 44                  | 4.2%                          |
| 2015 | 534                                   | 26,258         | 1,308              | 5.0%                             | 25,059             | 1,257                      | 5.0%                             | 45                         | 11                             | 24.4%                                    | 1,153           | 40                  | 3.5%                          |
| 2014 | 461                                   | 20,864         | 698                | 3.3%                             | 19,536             | 609                        | 3.1%                             | 11                         | 5                              | 45.0%                                    | 1,317           | 33                  | 2.5%                          |
| 2013 | 487                                   | 24,225         | 1,100              | 4.5%                             | 23,284             | 1,068                      | 4.6%                             | 44                         | 3                              | 6.8%                                     | 897             | 29                  | 3.2%                          |
| 2012 | 452                                   | 17,229         | 634                | 3.7%                             | 15,938             | 602                        | 3.8%                             | 20                         | 3                              | 15.0%                                    | 1,271           | 30                  | 2.4%                          |
| 2011 | 433                                   | 16,439         | 545                | 3.4%                             | 15,580             | 532                        | 3.4%                             | 12                         | 3                              | 25.0%                                    | 847             | 16                  | 1.9%                          |
| 2010 | 433                                   | 21,388         | 931                | 4.4%                             | 20,267             | 897                        | 4.4%                             | 39                         | 6                              | 16.2%                                    | 1,082           | 28                  | 2.6%                          |
| 2009 | 412                                   | 17,399         | 666                | 3.8%                             | 16,719             | 631                        | 3.8%                             | 16                         | 6                              | 37.5%                                    | 664             | 29                  | 4.4%                          |
| 2008 | 384                                   | 23,437         | 1,086              | 4.7%                             | 22,477             | 1,045                      | 4.7%                             | 13                         | 2                              | 15.4%                                    | 947             | 37                  | 3.9%                          |
| 2007 | 350                                   | 22,641         | 1,110              | 4.9%                             | 21,700             | 1,076                      | 5.0%                             | 5                          | 4                              | 80.0%                                    | 936             | 30                  | 3.2%                          |
| 2006 | 325                                   | 18,112         | 853                | 4.7%                             | 17,364             | 824                        | 4.7%                             | 18                         | 2                              | 11.1%                                    | 730             | 27                  | 3.7%                          |
| 2005 | 310                                   | 17,742         | 749                | 4.2%                             | 16,876             | 706                        | 4.2%                             | 18                         | 9                              | 50.0%                                    | 863             | 34                  | 3.9%                          |
| 2004 | 287                                   | 17,428         | 826                | 4.7%                             | 16,702             | 803                        | 4.8%                             | 6                          | 1                              | 16.7%                                    | 720             | 22                  | 3.1%                          |
| 2003 | 271                                   | 16,129         | 761                | 4.7%                             | 15,345             | 727                        | 4.7%                             | 29                         | 7                              | 24.1%                                    | 755             | 27                  | 3.6%                          |
| 2002 | 252                                   | 13,128         | 642                | 4.9%                             | 12,595             | 624                        | 5.0%                             | 10                         | 0                              | 0.0%                                     | 523             | 18                  | 3.4%                          |
| 2001 | 239                                   | 16,492         | 730                | 4.4%                             | 15,947             | 716                        | 4.5%                             | 8                          | 1                              | 12.5%                                    | 537             | 13                  | 2.4%                          |
| 2000 | 226                                   | 18,827         | 765                | 4.1%                             | 18,164             | 748                        | 4.1%                             | 12                         | 1                              | 8.3%                                     | 651             | 16                  | 2.5%                          |
| 1999 | 200                                   | 20,725         | 691                | 3.3%                             | 20,118             | 660                        | 3.3%                             | 9                          | 4                              | 44.4%                                    | 598             | 27                  | 4.5%                          |
| 1998 | 164                                   | 11,888         | 352                | 3.0%                             | 11,459             | 343                        | 3.0%                             | 4                          | 0                              | 0.0%                                     | 425             | 9                   | 2.1%                          |
| 1997 | 147                                   | 13,097         | 392                | 3.0%                             | 12,616             | 375                        | 3.0%                             | 7                          | 1                              | 14.3%                                    | 474             | 16                  | 3.4%                          |
| 1996 | 134                                   | 10,854         | 346                | 3.2%                             | 10,493             | 330                        | 3.1%                             | 7                          | 3                              | 42.9%                                    | 354             | 13                  | 3.7%                          |
| 1995 | 116                                   | 9,708          | 236                | 2.4%                             | 9,484              | 231                        | 2.4%                             | 11                         | 3                              | 27.3%                                    | 213             | 2                   | 0.9%                          |