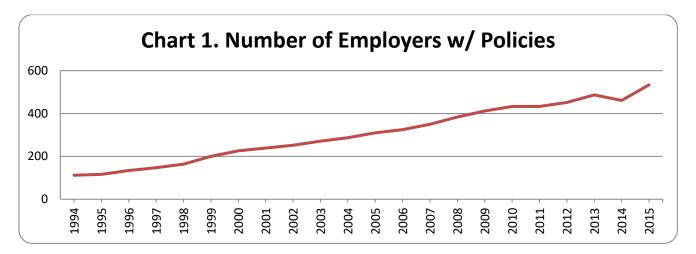

### Year-by-Year Results

Regulation of testing for use of controlled substances has been in effect under Maine law since September 30, 1989. Since then results have been collected every year. The number of employers with approved policies has increased steadily since that time. The highest percentage of positive tests occurred this year, with 5.0 percent. The lowest percent positive was 2.0 percent, occurring in 1993.

Table 4. Overview

| Year | Number of<br>Employers<br>w/ Policies | Total<br>Tests | Total<br>Positives | Total<br>Percent<br>Positive | Applicant<br>Tests | Applican<br>t<br>Positives | Applicant<br>Percent<br>Positive | Probable<br>Cause<br>Tests | Probable<br>Cause<br>Positives | Probable<br>Cause<br>Percent<br>Positive | Random<br>Tests | Random<br>Positives | Random<br>Percent<br>Positive |
|------|---------------------------------------|----------------|--------------------|------------------------------|--------------------|----------------------------|----------------------------------|----------------------------|--------------------------------|------------------------------------------|-----------------|---------------------|-------------------------------|
| 2015 | 534                                   | 26,258         | 1,308              | 5.0%                         | 25,059             | 1,257                      | 5.0%                             | 45                         | 11                             | 24.4%                                    | 1,153           | 40                  | 3.5%                          |
| 2014 | 461                                   | 21,216         | 711                | 3.4%                         | 19,536             | 609                        | 3.1%                             | 363                        | 18                             | 5.0%                                     | 1,317           | 33                  | 2.5%                          |
| 2013 | 487                                   | 24,225         | 1,100              | 4.5%                         | 23,284             | 1,068                      | 4.6%                             | 44                         | 3                              | 6.8%                                     | 897             | 29                  | 3.2%                          |
| 2012 | 452                                   | 17,229         | 634                | 3.7%                         | 15,938             | 602                        | 3.8%                             | 20                         | 3                              | 15.0%                                    | 1,271           | 30                  | 2.4%                          |
| 2011 | 433                                   | 16,439         | 545                | 3.4%                         | 15,580             | 532                        | 3.4%                             | 12                         | 3                              | 25.0%                                    | 847             | 16                  | 1.9%                          |
| 2010 | 433                                   | 21,388         | 931                | 4.4%                         | 20,267             | 897                        | 4.4%                             | 39                         | 6                              | 16.2%                                    | 1,082           | 28                  | 2.6%                          |
| 2009 | 412                                   | 17,399         | 666                | 3.8%                         | 16,719             | 631                        | 3.8%                             | 16                         | 6                              | 37.5%                                    | 664             | 29                  | 4.4%                          |
| 2008 | 384                                   | 23,437         | 1,086              | 4.7%                         | 22,477             | 1,045                      | 4.7%                             | 13                         | 2                              | 15.4%                                    | 947             | 37                  | 3.9%                          |
| 2007 | 350                                   | 22,641         | 1,110              | 4.9%                         | 21,700             | 1,076                      | 5.0%                             | 5                          | 4                              | 80.0%                                    | 936             | 30                  | 3.2%                          |
| 2006 | 325                                   | 18,112         | 853                | 4.7%                         | 17,364             | 824                        | 4.7%                             | 18                         | 2                              | 11.1%                                    | 730             | 27                  | 3.7%                          |
| 2005 | 310                                   | 17,742         | 749                | 4.2%                         | 16,876             | 706                        | 4.2%                             | 18                         | 9                              | 50.0%                                    | 863             | 34                  | 3.9%                          |
| 2004 | 287                                   | 17,428         | 826                | 4.7%                         | 16,702             | 803                        | 4.8%                             | 6                          | 1                              | 16.7%                                    | 720             | 22                  | 3.1%                          |
| 2003 | 271                                   | 16,129         | 761                | 4.7%                         | 15,345             | 727                        | 4.7%                             | 29                         | 7                              | 24.1%                                    | 755             | 27                  | 3.6%                          |
| 2002 | 252                                   | 13,128         | 642                | 4.9%                         | 12,595             | 624                        | 5.0%                             | 10                         | 0                              | 0.0%                                     | 523             | 18                  | 3.4%                          |
| 2001 | 239                                   | 16,492         | 730                | 4.4%                         | 15,947             | 716                        | 4.5%                             | 8                          | 1                              | 12.5%                                    | 537             | 13                  | 2.4%                          |
| 2000 | 226                                   | 18,827         | 765                | 4.1%                         | 18,164             | 748                        | 4.1%                             | 12                         | 1                              | 8.3%                                     | 651             | 16                  | 2.5%                          |
| 1999 | 200                                   | 20,725         | 691                | 3.3%                         | 20,118             | 660                        | 3.3%                             | 9                          | 4                              | 44.4%                                    | 598             | 27                  | 4.5%                          |
| 1998 | 164                                   | 11,888         | 352                | 3.0%                         | 11,459             | 343                        | 3.0%                             | 4                          | 0                              | 0.0%                                     | 425             | 9                   | 2.1%                          |
| 1997 | 147                                   | 13,097         | 392                | 3.0%                         | 12,616             | 375                        | 3.0%                             | 7                          | 1                              | 14.3%                                    | 474             | 16                  | 3.4%                          |
| 1996 | 134                                   | 10,854         | 346                | 3.2%                         | 10,493             | 330                        | 3.1%                             | 7                          | 3                              | 42.9%                                    | 354             | 13                  | 3.7%                          |
| 1995 | 116                                   | 9,708          | 236                | 2.4%                         | 9,484              | 231                        | 2.4%                             | 11                         | 3                              | 27.3%                                    | 213             | 2                   | 0.9%                          |
| 1994 | 112                                   | 7,035          | 211                | 3.0%                         | 6,818              | 202                        | 3.0%                             | 4                          | 1                              | 25.0%                                    | 213             | 8                   | 3.8%                          |