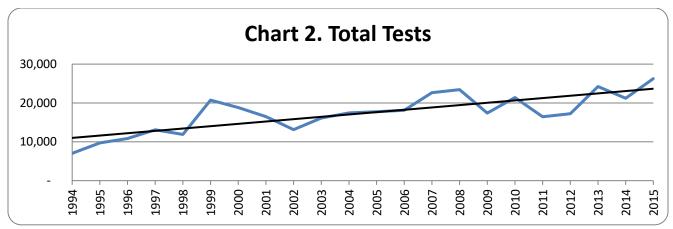

### Year-by-Year Results

Regulation of testing for use of controlled substances has been in effect under Maine law since September 30, 1989. Since then results have been collected every year. The number of employers with approved policies has increased steadily since that time. The highest percentage of positive tests occurred this year, with 5.0 percent. The lowest percent positive was 2.0 percent, occurring in 1993.

Table 4. Overview

| Year | Number of<br>Employers<br>w/ Policies | Total<br>Tests | Total<br>Positives | Total<br>Percent<br>Positive | Applicant<br>Tests | Applican<br>t<br>Positives | Applicant<br>Percent<br>Positive | Probable<br>Cause<br>Tests | Probable<br>Cause<br>Positives | Probable<br>Cause<br>Percent<br>Positive | Random<br>Tests | Random<br>Positives | Random<br>Percent<br>Positive |
|------|---------------------------------------|----------------|--------------------|------------------------------|--------------------|----------------------------|----------------------------------|----------------------------|--------------------------------|------------------------------------------|-----------------|---------------------|-------------------------------|
| 2015 | 534                                   | 26,258         | 1,308              | 5.0%                         | 25,059             | 1,257                      | 5.0%                             | 45                         | 11                             | 24.4%                                    | 1,153           | 40                  | 3.5%                          |
| 2014 | 461                                   | 21,216         | 711                | 3.4%                         | 19,536             | 609                        | 3.1%                             | 363                        | 18                             | 5.0%                                     | 1,317           | 33                  | 2.5%                          |
| 2013 | 487                                   | 24,225         | 1,100              | 4.5%                         | 23,284             | 1,068                      | 4.6%                             | 44                         | 3                              | 6.8%                                     | 897             | 29                  | 3.2%                          |
| 2012 | 452                                   | 17,229         | 634                | 3.7%                         | 15,938             | 602                        | 3.8%                             | 20                         | 3                              | 15.0%                                    | 1,271           | 30                  | 2.4%                          |
| 2011 | 433                                   | 16,439         | 545                | 3.4%                         | 15,580             | 532                        | 3.4%                             | 12                         | 3                              | 25.0%                                    | 847             | 16                  | 1.9%                          |
| 2010 | 433                                   | 21,388         | 931                | 4.4%                         | 20,267             | 897                        | 4.4%                             | 39                         | 6                              | 16.2%                                    | 1,082           | 28                  | 2.6%                          |
| 2009 | 412                                   | 17,399         | 666                | 3.8%                         | 16,719             | 631                        | 3.8%                             | 16                         | 6                              | 37.5%                                    | 664             | 29                  | 4.4%                          |
| 2008 | 384                                   | 23,437         | 1,086              | 4.7%                         | 22,477             | 1,045                      | 4.7%                             | 13                         | 2                              | 15.4%                                    | 947             | 37                  | 3.9%                          |
| 2007 | 350                                   | 22,641         | 1,110              | 4.9%                         | 21,700             | 1,076                      | 5.0%                             | 5                          | 4                              | 80.0%                                    | 936             | 30                  | 3.2%                          |
| 2006 | 325                                   | 18,112         | 853                | 4.7%                         | 17,364             | 824                        | 4.7%                             | 18                         | 2                              | 11.1%                                    | 730             | 27                  | 3.7%                          |
| 2005 | 310                                   | 17,742         | 749                | 4.2%                         | 16,876             | 706                        | 4.2%                             | 18                         | 9                              | 50.0%                                    | 863             | 34                  | 3.9%                          |
| 2004 | 287                                   | 17,428         | 826                | 4.7%                         | 16,702             | 803                        | 4.8%                             | 6                          | 1                              | 16.7%                                    | 720             | 22                  | 3.1%                          |
| 2003 | 271                                   | 16,129         | 761                | 4.7%                         | 15,345             | 727                        | 4.7%                             | 29                         | 7                              | 24.1%                                    | 755             | 27                  | 3.6%                          |
| 2002 | 252                                   | 13,128         | 642                | 4.9%                         | 12,595             | 624                        | 5.0%                             | 10                         | 0                              | 0.0%                                     | 523             | 18                  | 3.4%                          |
| 2001 | 239                                   | 16,492         | 730                | 4.4%                         | 15,947             | 716                        | 4.5%                             | 8                          | 1                              | 12.5%                                    | 537             | 13                  | 2.4%                          |
| 2000 | 226                                   | 18,827         | 765                | 4.1%                         | 18,164             | 748                        | 4.1%                             | 12                         | 1                              | 8.3%                                     | 651             | 16                  | 2.5%                          |
| 1999 | 200                                   | 20,725         | 691                | 3.3%                         | 20,118             | 660                        | 3.3%                             | 9                          | 4                              | 44.4%                                    | 598             | 27                  | 4.5%                          |
| 1998 | 164                                   | 11,888         | 352                | 3.0%                         | 11,459             | 343                        | 3.0%                             | 4                          | 0                              | 0.0%                                     | 425             | 9                   | 2.1%                          |
| 1997 | 147                                   | 13,097         | 392                | 3.0%                         | 12,616             | 375                        | 3.0%                             | 7                          | 1                              | 14.3%                                    | 474             | 16                  | 3.4%                          |
| 1996 | 134                                   | 10,854         | 346                | 3.2%                         | 10,493             | 330                        | 3.1%                             | 7                          | 3                              | 42.9%                                    | 354             | 13                  | 3.7%                          |
| 1995 | 116                                   | 9,708          | 236                | 2.4%                         | 9,484              | 231                        | 2.4%                             | 11                         | 3                              | 27.3%                                    | 213             | 2                   | 0.9%                          |
| 1994 | 112                                   | 7,035          | 211                | 3.0%                         | 6,818              | 202                        | 3.0%                             | 4                          | 1                              | 25.0%                                    | 213             | 8                   | 3.8%                          |