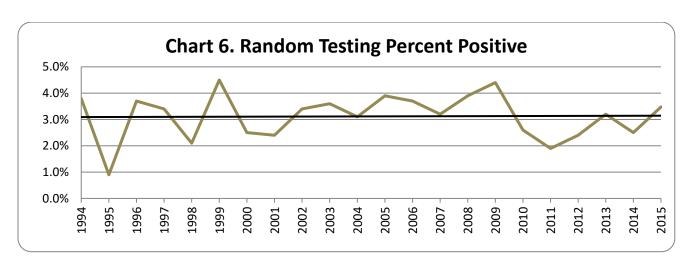

### Year-by-Year Results

Regulation of testing for use of controlled substances has been in effect under Maine law since September 30, 1989. Since then results have been collected every year. The number of employers with approved policies has increased steadily since that time. The highest percentage of positive tests occurred this year, with 5.0 percent. The lowest percent positive was 2.0 percent, occurring in 1993.

Table 4. Overview

| Year | Number of<br>Employers<br>w/ Policies | Total<br>Tests | Total<br>Positives | Total<br>Percent<br>Positive | Applicant<br>Tests | Applican<br>t<br>Positives | Applicant<br>Percent<br>Positive | Probable<br>Cause<br>Tests | Probable<br>Cause<br>Positives | Probable<br>Cause<br>Percent<br>Positive | Random<br>Tests | Random<br>Positives | Random<br>Percent<br>Positive |
|------|---------------------------------------|----------------|--------------------|------------------------------|--------------------|----------------------------|----------------------------------|----------------------------|--------------------------------|------------------------------------------|-----------------|---------------------|-------------------------------|
| 2015 | 534                                   | 26,258         | 1,308              | 5.0%                         | 25,059             | 1,257                      | 5.0%                             | 45                         | 11                             | 24.4%                                    | 1,153           | 40                  | 3.5%                          |
| 2014 | 461                                   | 21,216         | 711                | 3.4%                         | 19,536             | 609                        | 3.1%                             | 363                        | 18                             | 5.0%                                     | 1,317           | 33                  | 2.5%                          |
| 2013 | 487                                   | 24,225         | 1,100              | 4.5%                         | 23,284             | 1,068                      | 4.6%                             | 44                         | 3                              | 6.8%                                     | 897             | 29                  | 3.2%                          |
| 2012 | 452                                   | 17,229         | 634                | 3.7%                         | 15,938             | 602                        | 3.8%                             | 20                         | 3                              | 15.0%                                    | 1,271           | 30                  | 2.4%                          |
| 2011 | 433                                   | 16,439         | 545                | 3.4%                         | 15,580             | 532                        | 3.4%                             | 12                         | 3                              | 25.0%                                    | 847             | 16                  | 1.9%                          |
| 2010 | 433                                   | 21,388         | 931                | 4.4%                         | 20,267             | 897                        | 4.4%                             | 39                         | 6                              | 16.2%                                    | 1,082           | 28                  | 2.6%                          |
| 2009 | 412                                   | 17,399         | 666                | 3.8%                         | 16,719             | 631                        | 3.8%                             | 16                         | 6                              | 37.5%                                    | 664             | 29                  | 4.4%                          |
| 2008 | 384                                   | 23,437         | 1,086              | 4.7%                         | 22,477             | 1,045                      | 4.7%                             | 13                         | 2                              | 15.4%                                    | 947             | 37                  | 3.9%                          |
| 2007 | 350                                   | 22,641         | 1,110              | 4.9%                         | 21,700             | 1,076                      | 5.0%                             | 5                          | 4                              | 80.0%                                    | 936             | 30                  | 3.2%                          |
| 2006 | 325                                   | 18,112         | 853                | 4.7%                         | 17,364             | 824                        | 4.7%                             | 18                         | 2                              | 11.1%                                    | 730             | 27                  | 3.7%                          |
| 2005 | 310                                   | 17,742         | 749                | 4.2%                         | 16,876             | 706                        | 4.2%                             | 18                         | 9                              | 50.0%                                    | 863             | 34                  | 3.9%                          |
| 2004 | 287                                   | 17,428         | 826                | 4.7%                         | 16,702             | 803                        | 4.8%                             | 6                          | 1                              | 16.7%                                    | 720             | 22                  | 3.1%                          |
| 2003 | 271                                   | 16,129         | 761                | 4.7%                         | 15,345             | 727                        | 4.7%                             | 29                         | 7                              | 24.1%                                    | 755             | 27                  | 3.6%                          |
| 2002 | 252                                   | 13,128         | 642                | 4.9%                         | 12,595             | 624                        | 5.0%                             | 10                         | 0                              | 0.0%                                     | 523             | 18                  | 3.4%                          |
| 2001 | 239                                   | 16,492         | 730                | 4.4%                         | 15,947             | 716                        | 4.5%                             | 8                          | 1                              | 12.5%                                    | 537             | 13                  | 2.4%                          |
| 2000 | 226                                   | 18,827         | 765                | 4.1%                         | 18,164             | 748                        | 4.1%                             | 12                         | 1                              | 8.3%                                     | 651             | 16                  | 2.5%                          |
| 1999 | 200                                   | 20,725         | 691                | 3.3%                         | 20,118             | 660                        | 3.3%                             | 9                          | 4                              | 44.4%                                    | 598             | 27                  | 4.5%                          |
| 1998 | 164                                   | 11,888         | 352                | 3.0%                         | 11,459             | 343                        | 3.0%                             | 4                          | 0                              | 0.0%                                     | 425             | 9                   | 2.1%                          |
| 1997 | 147                                   | 13,097         | 392                | 3.0%                         | 12,616             | 375                        | 3.0%                             | 7                          | 1                              | 14.3%                                    | 474             | 16                  | 3.4%                          |
| 1996 | 134                                   | 10,854         | 346                | 3.2%                         | 10,493             | 330                        | 3.1%                             | 7                          | 3                              | 42.9%                                    | 354             | 13                  | 3.7%                          |
| 1995 | 116                                   | 9,708          | 236                | 2.4%                         | 9,484              | 231                        | 2.4%                             | 11                         | 3                              | 27.3%                                    | 213             | 2                   | 0.9%                          |
| 1994 | 112                                   | 7,035          | 211                | 3.0%                         | 6,818              | 202                        | 3.0%                             | 4                          | 1                              | 25.0%                                    | 213             | 8                   | 3.8%                          |