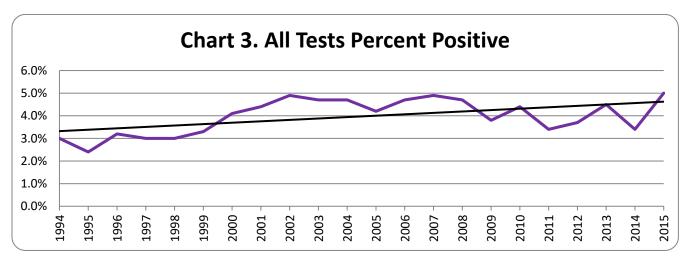

### Year-by-Year Results

Regulation of testing for use of controlled substances has been in effect under Maine law since September 30, 1989. Since then results have been collected every year. The number of employers with approved policies has increased steadily since that time. The highest percentage of positive tests occurred this year, with 5.0 percent. The lowest percent positive was 2.0 percent, occurring in 1993.

Table 4. Overview

| Year | Number of<br>Employers<br>w/ Policies | Total<br>Tests | Total<br>Positives | Total<br>Percent<br>Positive | Applicant<br>Tests | Applican<br>t<br>Positives | Applicant<br>Percent<br>Positive | Probable<br>Cause<br>Tests | Probable<br>Cause<br>Positives | Probable<br>Cause<br>Percent<br>Positive | Random<br>Tests | Random<br>Positives | Random<br>Percent<br>Positive |
|------|---------------------------------------|----------------|--------------------|------------------------------|--------------------|----------------------------|----------------------------------|----------------------------|--------------------------------|------------------------------------------|-----------------|---------------------|-------------------------------|
| 2015 | 534                                   | 26,258         | 1,308              | 5.0%                         | 25,059             | 1,257                      | 5.0%                             | 45                         | 11                             | 24.4%                                    | 1,153           | 40                  | 3.5%                          |
| 2014 | 461                                   | 21,216         | 711                | 3.4%                         | 19,536             | 609                        | 3.1%                             | 363                        | 18                             | 5.0%                                     | 1,317           | 33                  | 2.5%                          |
| 2013 | 487                                   | 24,225         | 1,100              | 4.5%                         | 23,284             | 1,068                      | 4.6%                             | 44                         | 3                              | 6.8%                                     | 897             | 29                  | 3.2%                          |
| 2012 | 452                                   | 17,229         | 634                | 3.7%                         | 15,938             | 602                        | 3.8%                             | 20                         | 3                              | 15.0%                                    | 1,271           | 30                  | 2.4%                          |
| 2011 | 433                                   | 16,439         | 545                | 3.4%                         | 15,580             | 532                        | 3.4%                             | 12                         | 3                              | 25.0%                                    | 847             | 16                  | 1.9%                          |
| 2010 | 433                                   | 21,388         | 931                | 4.4%                         | 20,267             | 897                        | 4.4%                             | 39                         | 6                              | 16.2%                                    | 1,082           | 28                  | 2.6%                          |
| 2009 | 412                                   | 17,399         | 666                | 3.8%                         | 16,719             | 631                        | 3.8%                             | 16                         | 6                              | 37.5%                                    | 664             | 29                  | 4.4%                          |
| 2008 | 384                                   | 23,437         | 1,086              | 4.7%                         | 22,477             | 1,045                      | 4.7%                             | 13                         | 2                              | 15.4%                                    | 947             | 37                  | 3.9%                          |
| 2007 | 350                                   | 22,641         | 1,110              | 4.9%                         | 21,700             | 1,076                      | 5.0%                             | 5                          | 4                              | 80.0%                                    | 936             | 30                  | 3.2%                          |
| 2006 | 325                                   | 18,112         | 853                | 4.7%                         | 17,364             | 824                        | 4.7%                             | 18                         | 2                              | 11.1%                                    | 730             | 27                  | 3.7%                          |
| 2005 | 310                                   | 17,742         | 749                | 4.2%                         | 16,876             | 706                        | 4.2%                             | 18                         | 9                              | 50.0%                                    | 863             | 34                  | 3.9%                          |
| 2004 | 287                                   | 17,428         | 826                | 4.7%                         | 16,702             | 803                        | 4.8%                             | 6                          | 1                              | 16.7%                                    | 720             | 22                  | 3.1%                          |
| 2003 | 271                                   | 16,129         | 761                | 4.7%                         | 15,345             | 727                        | 4.7%                             | 29                         | 7                              | 24.1%                                    | 755             | 27                  | 3.6%                          |
| 2002 | 252                                   | 13,128         | 642                | 4.9%                         | 12,595             | 624                        | 5.0%                             | 10                         | 0                              | 0.0%                                     | 523             | 18                  | 3.4%                          |
| 2001 | 239                                   | 16,492         | 730                | 4.4%                         | 15,947             | 716                        | 4.5%                             | 8                          | 1                              | 12.5%                                    | 537             | 13                  | 2.4%                          |
| 2000 | 226                                   | 18,827         | 765                | 4.1%                         | 18,164             | 748                        | 4.1%                             | 12                         | 1                              | 8.3%                                     | 651             | 16                  | 2.5%                          |
| 1999 | 200                                   | 20,725         | 691                | 3.3%                         | 20,118             | 660                        | 3.3%                             | 9                          | 4                              | 44.4%                                    | 598             | 27                  | 4.5%                          |
| 1998 | 164                                   | 11,888         | 352                | 3.0%                         | 11,459             | 343                        | 3.0%                             | 4                          | 0                              | 0.0%                                     | 425             | 9                   | 2.1%                          |
| 1997 | 147                                   | 13,097         | 392                | 3.0%                         | 12,616             | 375                        | 3.0%                             | 7                          | 1                              | 14.3%                                    | 474             | 16                  | 3.4%                          |
| 1996 | 134                                   | 10,854         | 346                | 3.2%                         | 10,493             | 330                        | 3.1%                             | 7                          | 3                              | 42.9%                                    | 354             | 13                  | 3.7%                          |
| 1995 | 116                                   | 9,708          | 236                | 2.4%                         | 9,484              | 231                        | 2.4%                             | 11                         | 3                              | 27.3%                                    | 213             | 2                   | 0.9%                          |
| 1994 | 112                                   | 7,035          | 211                | 3.0%                         | 6,818              | 202                        | 3.0%                             | 4                          | 1                              | 25.0%                                    | 213             | 8                   | 3.8%                          |