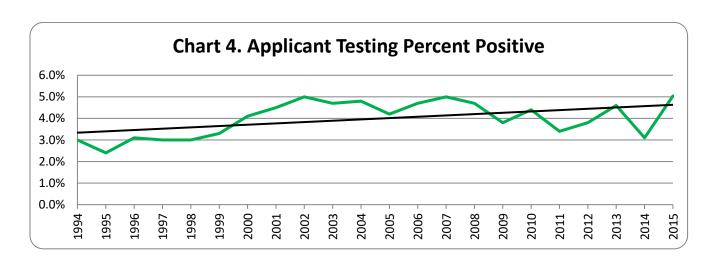

### Year-by-Year Results

Regulation of testing for use of controlled substances has been in effect under Maine law since September 30, 1989. Since then results have been collected every year. The number of employers with approved policies has increased steadily since that time. The highest percentage of positive tests occurred this year, with 5.0 percent. The lowest percent positive was 2.0 percent, occurring in 1993.

Table 4. Overview

| Year | Number of<br>Employers<br>w/ Policies | Total<br>Tests | Total<br>Positives | Total<br>Percent<br>Positive | Applicant<br>Tests | Applican<br>t<br>Positives | Applicant<br>Percent<br>Positive | Probable<br>Cause<br>Tests | Probable<br>Cause<br>Positives | Probable<br>Cause<br>Percent<br>Positive | Random<br>Tests | Random<br>Positives | Random<br>Percent<br>Positive |
|------|---------------------------------------|----------------|--------------------|------------------------------|--------------------|----------------------------|----------------------------------|----------------------------|--------------------------------|------------------------------------------|-----------------|---------------------|-------------------------------|
| 2015 | 534                                   | 26,258         | 1,308              | 5.0%                         | 25,059             | 1,257                      | 5.0%                             | 45                         | 11                             | 24.4%                                    | 1,153           | 40                  | 3.5%                          |
| 2014 | 461                                   | 21,216         | 711                | 3.4%                         | 19,536             | 609                        | 3.1%                             | 363                        | 18                             | 5.0%                                     | 1,317           | 33                  | 2.5%                          |
| 2013 | 487                                   | 24,225         | 1,100              | 4.5%                         | 23,284             | 1,068                      | 4.6%                             | 44                         | 3                              | 6.8%                                     | 897             | 29                  | 3.2%                          |
| 2012 | 452                                   | 17,229         | 634                | 3.7%                         | 15,938             | 602                        | 3.8%                             | 20                         | 3                              | 15.0%                                    | 1,271           | 30                  | 2.4%                          |
| 2011 | 433                                   | 16,439         | 545                | 3.4%                         | 15,580             | 532                        | 3.4%                             | 12                         | 3                              | 25.0%                                    | 847             | 16                  | 1.9%                          |
| 2010 | 433                                   | 21,388         | 931                | 4.4%                         | 20,267             | 897                        | 4.4%                             | 39                         | 6                              | 16.2%                                    | 1,082           | 28                  | 2.6%                          |
| 2009 | 412                                   | 17,399         | 666                | 3.8%                         | 16,719             | 631                        | 3.8%                             | 16                         | 6                              | 37.5%                                    | 664             | 29                  | 4.4%                          |
| 2008 | 384                                   | 23,437         | 1,086              | 4.7%                         | 22,477             | 1,045                      | 4.7%                             | 13                         | 2                              | 15.4%                                    | 947             | 37                  | 3.9%                          |
| 2007 | 350                                   | 22,641         | 1,110              | 4.9%                         | 21,700             | 1,076                      | 5.0%                             | 5                          | 4                              | 80.0%                                    | 936             | 30                  | 3.2%                          |
| 2006 | 325                                   | 18,112         | 853                | 4.7%                         | 17,364             | 824                        | 4.7%                             | 18                         | 2                              | 11.1%                                    | 730             | 27                  | 3.7%                          |
| 2005 | 310                                   | 17,742         | 749                | 4.2%                         | 16,876             | 706                        | 4.2%                             | 18                         | 9                              | 50.0%                                    | 863             | 34                  | 3.9%                          |
| 2004 | 287                                   | 17,428         | 826                | 4.7%                         | 16,702             | 803                        | 4.8%                             | 6                          | 1                              | 16.7%                                    | 720             | 22                  | 3.1%                          |
| 2003 | 271                                   | 16,129         | 761                | 4.7%                         | 15,345             | 727                        | 4.7%                             | 29                         | 7                              | 24.1%                                    | 755             | 27                  | 3.6%                          |
| 2002 | 252                                   | 13,128         | 642                | 4.9%                         | 12,595             | 624                        | 5.0%                             | 10                         | 0                              | 0.0%                                     | 523             | 18                  | 3.4%                          |
| 2001 | 239                                   | 16,492         | 730                | 4.4%                         | 15,947             | 716                        | 4.5%                             | 8                          | 1                              | 12.5%                                    | 537             | 13                  | 2.4%                          |
| 2000 | 226                                   | 18,827         | 765                | 4.1%                         | 18,164             | 748                        | 4.1%                             | 12                         | 1                              | 8.3%                                     | 651             | 16                  | 2.5%                          |
| 1999 | 200                                   | 20,725         | 691                | 3.3%                         | 20,118             | 660                        | 3.3%                             | 9                          | 4                              | 44.4%                                    | 598             | 27                  | 4.5%                          |
| 1998 | 164                                   | 11,888         | 352                | 3.0%                         | 11,459             | 343                        | 3.0%                             | 4                          | 0                              | 0.0%                                     | 425             | 9                   | 2.1%                          |
| 1997 | 147                                   | 13,097         | 392                | 3.0%                         | 12,616             | 375                        | 3.0%                             | 7                          | 1                              | 14.3%                                    | 474             | 16                  | 3.4%                          |
| 1996 | 134                                   | 10,854         | 346                | 3.2%                         | 10,493             | 330                        | 3.1%                             | 7                          | 3                              | 42.9%                                    | 354             | 13                  | 3.7%                          |
| 1995 | 116                                   | 9,708          | 236                | 2.4%                         | 9,484              | 231                        | 2.4%                             | 11                         | 3                              | 27.3%                                    | 213             | 2                   | 0.9%                          |
| 1994 | 112                                   | 7,035          | 211                | 3.0%                         | 6,818              | 202                        | 3.0%                             | 4                          | 1                              | 25.0%                                    | 213             | 8                   | 3.8%                          |