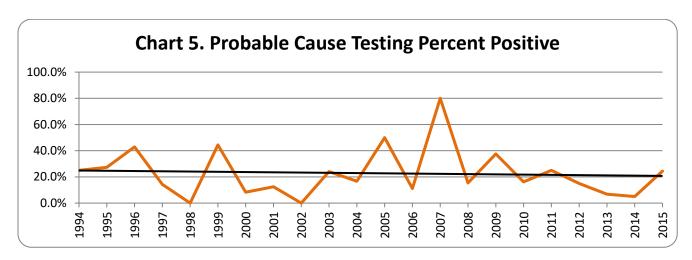

### Year-by-Year Results

Regulation of testing for use of controlled substances has been in effect under Maine law since September 30, 1989. Since then results have been collected every year. The number of employers with approved policies has increased steadily since that time. The highest percentage of positive tests occurred this year, with 5.0 percent. The lowest percent positive was 2.0 percent, occurring in 1993.

Table 4. Overview

| Year | Number of<br>Employers<br>w/ Policies | Total<br>Tests | Total<br>Positives | Total<br>Percent<br>Positive | Applicant<br>Tests | Applican<br>t<br>Positives | Applicant<br>Percent<br>Positive | Probable<br>Cause<br>Tests | Probable<br>Cause<br>Positives | Probable<br>Cause<br>Percent<br>Positive | Random<br>Tests | Random<br>Positives | Random<br>Percent<br>Positive |
|------|---------------------------------------|----------------|--------------------|------------------------------|--------------------|----------------------------|----------------------------------|----------------------------|--------------------------------|------------------------------------------|-----------------|---------------------|-------------------------------|
| 2015 | 534                                   | 26,258         | 1,308              | 5.0%                         | 25,059             | 1,257                      | 5.0%                             | 45                         | 11                             | 24.4%                                    | 1,153           | 40                  | 3.5%                          |
| 2014 | 461                                   | 21,216         | 711                | 3.4%                         | 19,536             | 609                        | 3.1%                             | 363                        | 18                             | 5.0%                                     | 1,317           | 33                  | 2.5%                          |
| 2013 | 487                                   | 24,225         | 1,100              | 4.5%                         | 23,284             | 1,068                      | 4.6%                             | 44                         | 3                              | 6.8%                                     | 897             | 29                  | 3.2%                          |
| 2012 | 452                                   | 17,229         | 634                | 3.7%                         | 15,938             | 602                        | 3.8%                             | 20                         | 3                              | 15.0%                                    | 1,271           | 30                  | 2.4%                          |
| 2011 | 433                                   | 16,439         | 545                | 3.4%                         | 15,580             | 532                        | 3.4%                             | 12                         | 3                              | 25.0%                                    | 847             | 16                  | 1.9%                          |
| 2010 | 433                                   | 21,388         | 931                | 4.4%                         | 20,267             | 897                        | 4.4%                             | 39                         | 6                              | 16.2%                                    | 1,082           | 28                  | 2.6%                          |
| 2009 | 412                                   | 17,399         | 666                | 3.8%                         | 16,719             | 631                        | 3.8%                             | 16                         | 6                              | 37.5%                                    | 664             | 29                  | 4.4%                          |
| 2008 | 384                                   | 23,437         | 1,086              | 4.7%                         | 22,477             | 1,045                      | 4.7%                             | 13                         | 2                              | 15.4%                                    | 947             | 37                  | 3.9%                          |
| 2007 | 350                                   | 22,641         | 1,110              | 4.9%                         | 21,700             | 1,076                      | 5.0%                             | 5                          | 4                              | 80.0%                                    | 936             | 30                  | 3.2%                          |
| 2006 | 325                                   | 18,112         | 853                | 4.7%                         | 17,364             | 824                        | 4.7%                             | 18                         | 2                              | 11.1%                                    | 730             | 27                  | 3.7%                          |
| 2005 | 310                                   | 17,742         | 749                | 4.2%                         | 16,876             | 706                        | 4.2%                             | 18                         | 9                              | 50.0%                                    | 863             | 34                  | 3.9%                          |
| 2004 | 287                                   | 17,428         | 826                | 4.7%                         | 16,702             | 803                        | 4.8%                             | 6                          | 1                              | 16.7%                                    | 720             | 22                  | 3.1%                          |
| 2003 | 271                                   | 16,129         | 761                | 4.7%                         | 15,345             | 727                        | 4.7%                             | 29                         | 7                              | 24.1%                                    | 755             | 27                  | 3.6%                          |
| 2002 | 252                                   | 13,128         | 642                | 4.9%                         | 12,595             | 624                        | 5.0%                             | 10                         | 0                              | 0.0%                                     | 523             | 18                  | 3.4%                          |
| 2001 | 239                                   | 16,492         | 730                | 4.4%                         | 15,947             | 716                        | 4.5%                             | 8                          | 1                              | 12.5%                                    | 537             | 13                  | 2.4%                          |
| 2000 | 226                                   | 18,827         | 765                | 4.1%                         | 18,164             | 748                        | 4.1%                             | 12                         | 1                              | 8.3%                                     | 651             | 16                  | 2.5%                          |
| 1999 | 200                                   | 20,725         | 691                | 3.3%                         | 20,118             | 660                        | 3.3%                             | 9                          | 4                              | 44.4%                                    | 598             | 27                  | 4.5%                          |
| 1998 | 164                                   | 11,888         | 352                | 3.0%                         | 11,459             | 343                        | 3.0%                             | 4                          | 0                              | 0.0%                                     | 425             | 9                   | 2.1%                          |
| 1997 | 147                                   | 13,097         | 392                | 3.0%                         | 12,616             | 375                        | 3.0%                             | 7                          | 1                              | 14.3%                                    | 474             | 16                  | 3.4%                          |
| 1996 | 134                                   | 10,854         | 346                | 3.2%                         | 10,493             | 330                        | 3.1%                             | 7                          | 3                              | 42.9%                                    | 354             | 13                  | 3.7%                          |
| 1995 | 116                                   | 9,708          | 236                | 2.4%                         | 9,484              | 231                        | 2.4%                             | 11                         | 3                              | 27.3%                                    | 213             | 2                   | 0.9%                          |
| 1994 | 112                                   | 7,035          | 211                | 3.0%                         | 6,818              | 202                        | 3.0%                             | 4                          | 1                              | 25.0%                                    | 213             | 8                   | 3.8%                          |