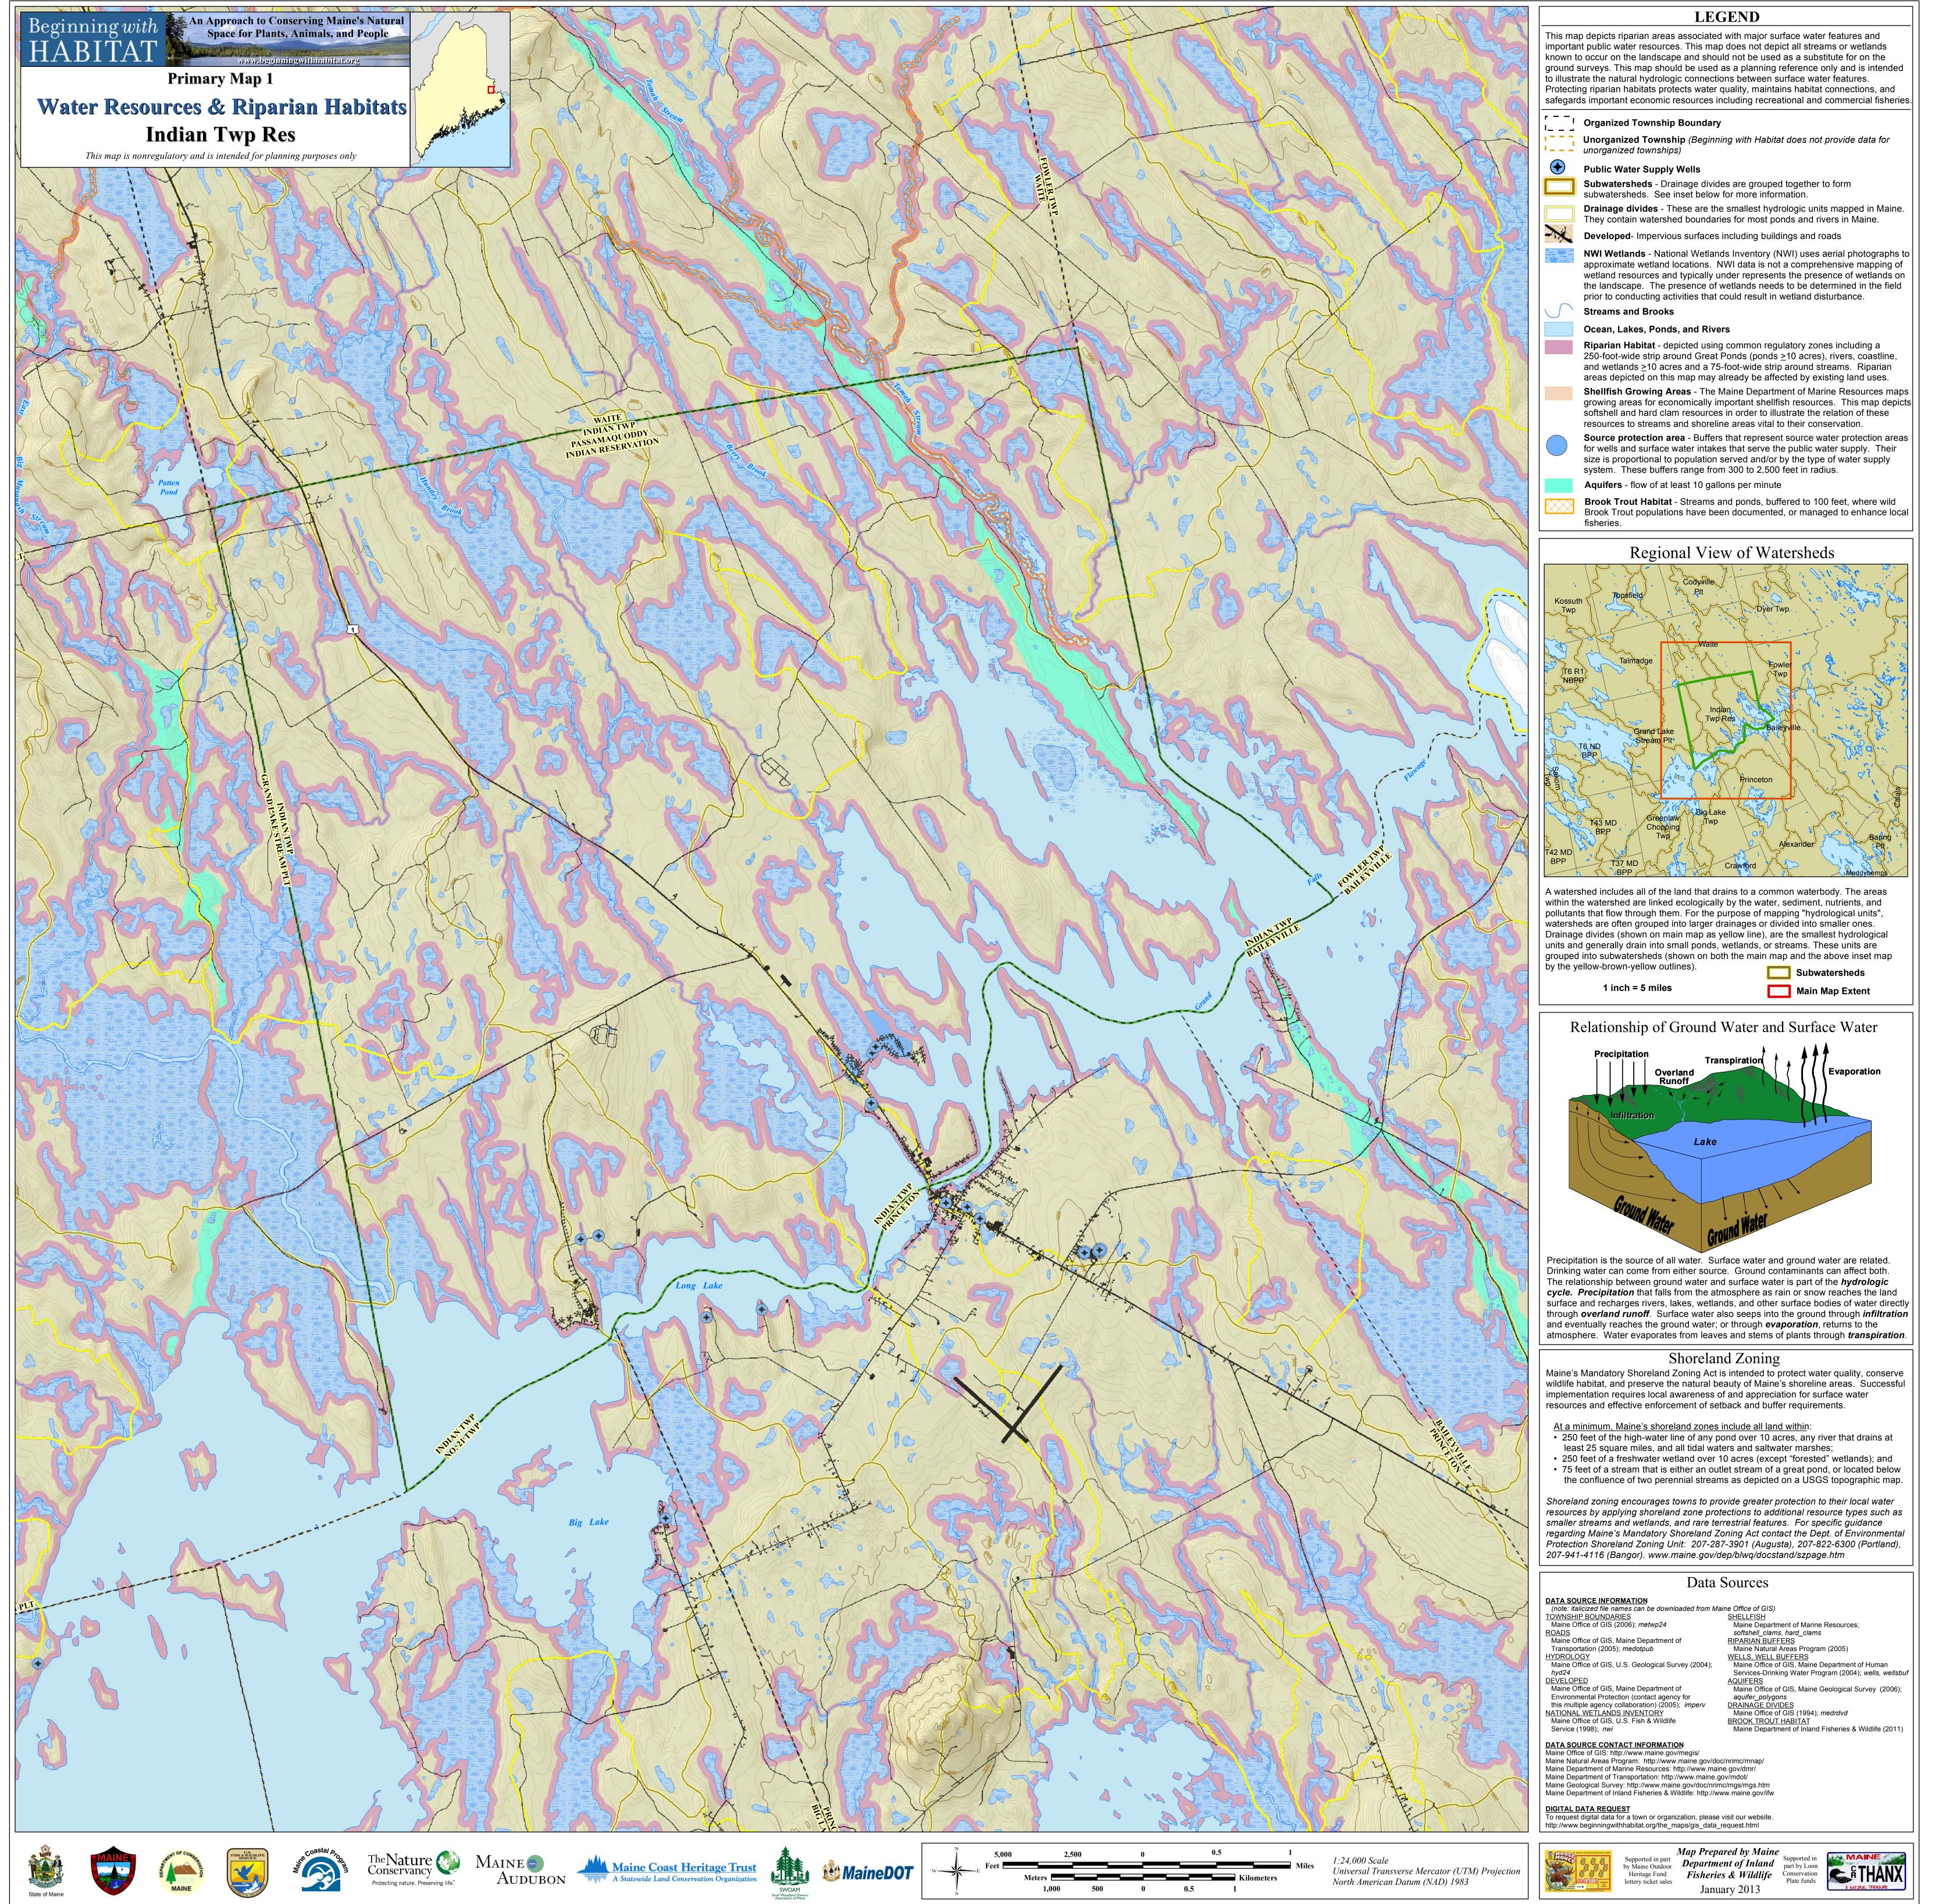

| TA SOURCE INFORMATION                                                   |                                                         |
|-------------------------------------------------------------------------|---------------------------------------------------------|
| note: italicized file names can be downloaded from Maine Office of GIS) |                                                         |
| WNSHIP BOUNDARIES                                                       | SHELLFISH                                               |
| Aaine Office of GIS (2006); metwp24                                     | Maine Department of Marine Resources;                   |
| ADS                                                                     | softshell_clams, hard_clams                             |
| Iaine Office of GIS, Maine Department of                                | RIPARIAN BUFFERS                                        |
| ransportation (2005); medotpub                                          | Maine Natural Areas Program (2005)                      |
| DROLOGY                                                                 | WELLS, WELL BUFFERS                                     |
| laine Office of GIS, U.S. Geological Survey (2004);                     | Maine Office of GIS, Maine Department of Human          |
| yd24                                                                    | Services-Drinking Water Program (2004); wells, wellsbuf |
| VELOPED                                                                 | AQUIFERS                                                |
| Iaine Office of GIS, Maine Department of                                | Maine Office of GIS, Maine Geological Survey (2006);    |
| nvironmental Protection (contact agency for                             | aquifer_polygons                                        |
| nis multiple agency collaboration) (2005); imperv                       | DRAINAGE DIVIDES                                        |
| TIONAL WETLANDS INVENTORY                                               | Maine Office of GIS (1994); medrdvd                     |
| laine Office of GIS, U.S. Fish & Wildlife                               | BROOK TROUT HABITAT                                     |
| Service (1998); nwi                                                     | Maine Department of Inland Fisheries & Wildlife (2011)  |