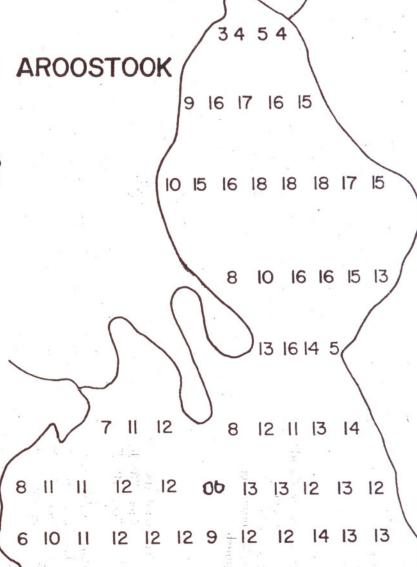

White sucker

Bullhead (hornpout) Banded killifish

Physical characteristics

Area - 912

Temperatures:

Surface - 74°F.

Maximum depth – 18 feet

75 feet - 71°F.

## UPPER HOT BROOK LAKE

O. AND BANCROFT TWP AROOSTOOK CO, MAINE

912 ACRES

TENTHS OF MILE

3 4 10 12 12 12

14 12 13 13 12,

OUTLET

2 10 10 9 9 8 4 4 5 9 4 3 2 8 8