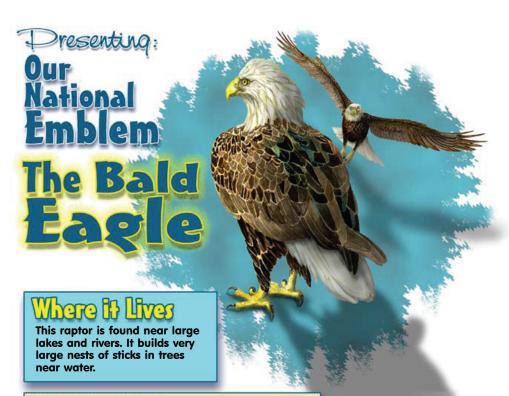

## Special Features

The bald eagle became our national emblem in 1782. It is not really bald. It has white feathers covering its head. "Bald" comes from the old English word "balde," meaning white. Young bald eagles are mostly brown. They get their white head and tail when they are four years old.