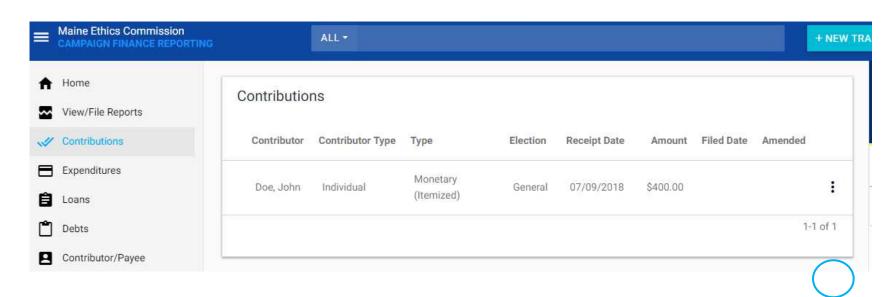

#### **Managing Contributions:**

If you need to change anything about a saved or filed contribution, you can do so easily. Either search for the contribution in the search bar at the top of the page, using the name of the contributor (image to the right) - Or go to the Contributions page by clicking on the Contributions tab on the left-side menu (image below)

go to the Contributor/Payee page by clicking on the Contributor/Payee tab on the left-side menu (image below)

UPDATE

CANCEL

Clicking on the appropriate search result, or clicking the • to the right of the contribution on the Contributions page and selecting "Edit" will bring up a box where you can make changes to the contribution. Click the Actions button in the lower right-hand corner to begin making your changes. Simply make the changes you need, and click "Update." Edit Contributor/Payee