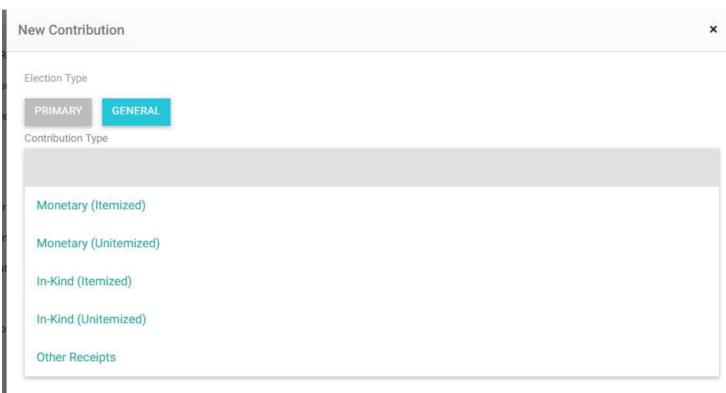

- A) Election Type Choose which election this contribution was received for.
- B) Contribution Type See more guidance below image.
- C) Funding Source See more guidance below image.
- Amount and Date Enter the amount of the contribution (no dollar sign needed), and the date it was received.
- **Description** This field is optional for most types of contributions.
- Save Button Unless this button is blue, not all of the required information has been entered, and the contribution cannot be saved yet.

There are several contribution types to choose from, the most common being Monetary (Itemized), Monetary (Unitemized), and In-Kind (Itemized). If you need help choosing the right type, please refer to your candidate guidebook, or contact your Candidate Registrar. If you are required to choose an Itemized type, then you will be required to enter specific information about the contributor in the next step (Funding Source).