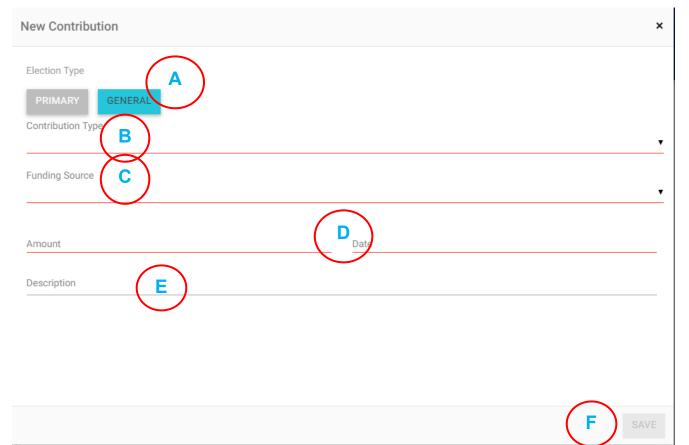

+ NEW TRANSACTION

This will bring up a box where you can enter all of your contribution's information. You are required to enter the election the contribution is for, the contribution type and source, the details of the contributor, and the date and amount of the contribution. Anything that is underlined in red must be completed before you can save the contribution.

- A) Election Type Choose which election this contribution was received for.
- B) Contribution Type See more guidance below image.
- C) Funding Source See more guidance below image.
- Amount and Date Enter the amount of the contribution (no dollar sign needed), and the date it was received.
- **Description** This field is optional for most types of contributions.
- Save Button Unless this button is blue, not all of the required information has been entered, and the contribution cannot be saved yet.