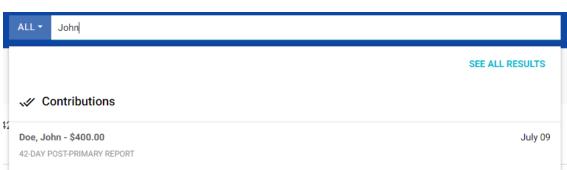

#### **Managing Contributions:**

If you need to change anything about a saved or filed contribution, you can do so easily. Either search for the contribution in the search bar at the top of the page, using the name of the contributor (image to the right) - Or go to the Contributions page by clicking on the Contributions tab on the left-side menu (image below)

### **Managing Contributors:**

Maine Ethics Commission

If you need to change anything about a contributor, you can do so easily. Either search for the contribution in the search bar at the top of the page, using the name of the contributor (image to the right) - Or ALL john