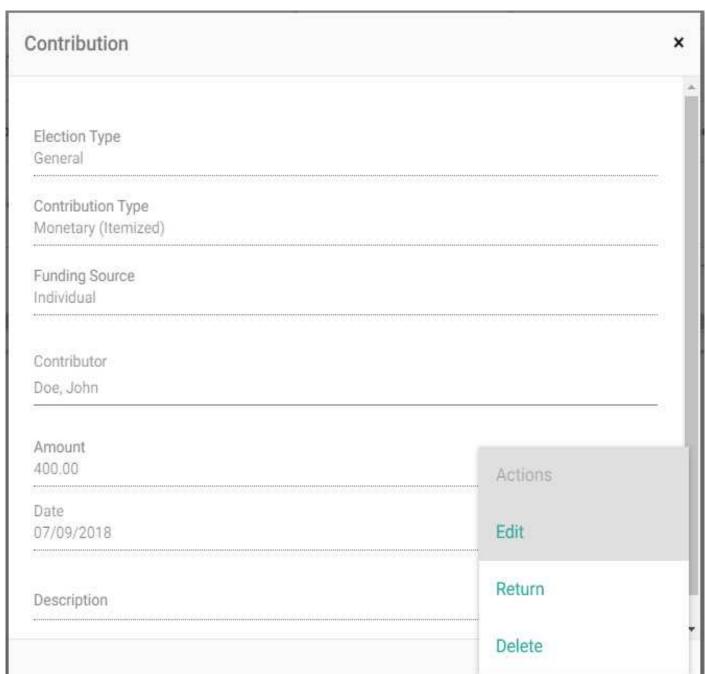

Clicking on the appropriate search result, or clicking the to the right of the contribution on the Contributions page and selecting "Edit" will bring up a box where you can make changes to the contribution. Click the Actions button in the lower right-hand corner to begin making your changes.

### **Edit & Amend**

Edit (if the contribution has not been filed) and Amend (if the contribution has been filed), allows you to change the election type, contributor, date, and amount of the contribution. If the contribution has not been filed in a report, you can also change the contribution type and funding source. If the contribution has been filed and you need to change one of those details, you will need to delete the contribution, and add it again.

### Return

If you return or refund a contribution, either in whole or in part, you need to report that. By clicking "Return" you get fields to input the amount of the return, the date of the return, and the reason why you are making the return (which is a required field).

#### Delete

If a contribution was entered in error, or it's been filed and you need to change the contribution type or funding source, you need to delete the contribution. You will be asked to confirm if you want to delete once you select that option.