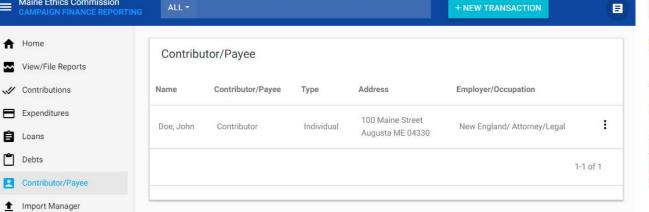

### **Managing Contributors:**

Maine Ethics Commission

If you need to change anything about a contributor, you can do so easily. Either search for the contribution in the search bar at the top of the page, using the name of the contributor (image to the right) - Or ALL john

go to the Contributor/Payee page by clicking on the Contributor/Payee tab on the left-side menu (image below)

UPDATE

CANCEL

Clicking on the appropriate search result, or clicking the • to the right of the contribution on the Contributions page and selecting "Edit" will bring up a box where you can make changes to the contribution. Click the Actions button in the lower right-hand corner to begin making your changes. Simply make the changes you need, and click "Update." Edit Contributor/Payee