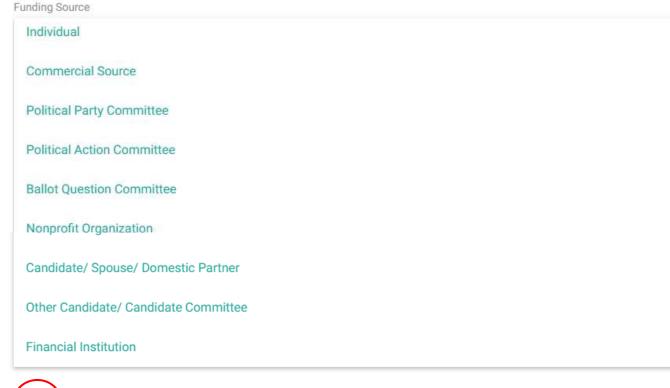

- A) Election Type Choose which election this contribution was received for.
- B) Contribution Type See more guidance below image.
- C) Funding Source See more guidance below image.
- Amount and Date Enter the amount of the contribution (no dollar sign needed), and the date it was received.
- **Description** This field is optional for most types of contributions.
- Save Button Unless this button is blue, not all of the required information has been entered, and the contribution cannot be saved yet.

# **Funding Source**

There are multiple funding sources to choose from, if you choose an Itemized contribution type. No matter which one you choose, you will be required to enter their address information (if you have not already entered a contribution from this entity), and their occupation and employment information if they are a person.