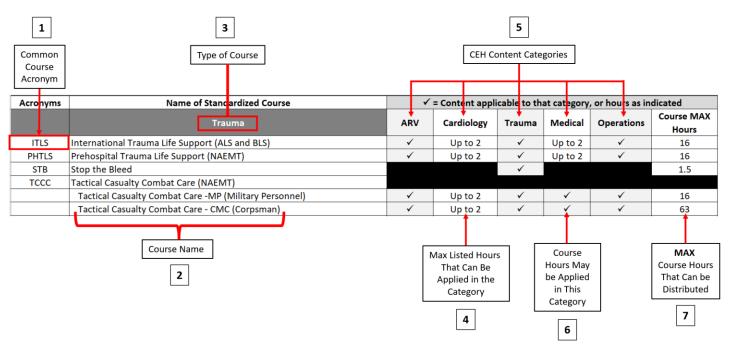

## Key

1. Common Course Acronym: This is an acronym by which the course is frequently referred.

2. Course Name: This is the actual name of the course. This is the name by which users should enter the course into

their eLicensing CEH records.

**3. Type of Course:** As a "quick find" aid, courses are grouped together in the table by common topics

4. Max Hours for Category: Some courses contain known maximums of specific content. This lists the maximum number of

hours that could be used for that category.

**5. CEH Content Categories:** These are the categories to which CEH hours can be applied based upon the course content.

**6. Check Box:** A check in the category box indicates that hours from the course may be used here. You may

distribute hours as best meets your CEH needs (unless there is a MAX hours listed for the category

listed). You can use up to the MAX course hours available for the course.

7. Max Course Hours: This is the maximum number of hours the course is worth. The total hours used in each category

must not exceed the MAX course hours. You should distribute all course hours listed, among the applicable categories shown in the table for the course, even if it exceeds the hours you need for that category. NOTE: If you have more hours in a category than you need, the excess hours will be

shifted to LCCR/ICCR content in your CEH record. LCCR/ICCR content is flexible content

# CEH Hour Distribution Information Provided in Table

|      | Trauma                                          | ARV | Cardiology | Trauma | Medical | Operations | Course MAX<br>Hours |
|------|-------------------------------------------------|-----|------------|--------|---------|------------|---------------------|
| ITLS | International Trauma Life Support (ALS and BLS) | ✓   | Up to 2    | ✓      | Up to 2 | ✓          | 16                  |