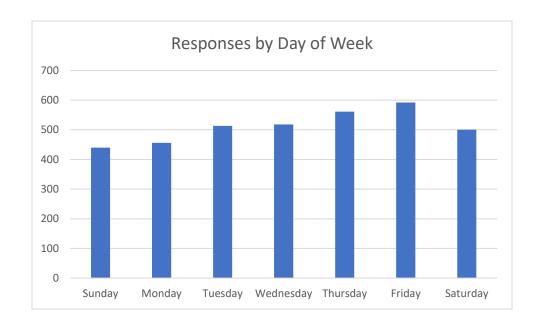

# **Responses By Day of Week**

| Day                | Responses |
|--------------------|-----------|
| Sunday             | 440       |
| Monday             | 456       |
| Tuesday            | 513       |
| Wednesday          | 518       |
| Thursday           | 561       |
| Friday             | 592       |
| Saturday           | 500       |
| <b>Grand Total</b> | 3580      |

Statistically, the most likely time of a pediatric call is between 2 and 3pm on a Friday.