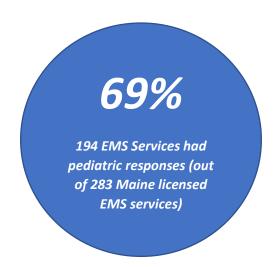

# Responses by Maine EMS Services, Q1 2019

|    | Busiest, Quarter 1 2019                 |           |  |  |  |
|----|-----------------------------------------|-----------|--|--|--|
|    | Service                                 | Responses |  |  |  |
| 1  | <b>Northeast Mobile Health Services</b> | 256       |  |  |  |
| 2  | <b>United Ambulance Service</b>         | 247       |  |  |  |
| 3  | Delta Ambulance                         | 239       |  |  |  |
| 4  | Northern Light Medical Transport        | 193       |  |  |  |
| 5  | NorthStar                               | 129       |  |  |  |
| 6  | MEDCU                                   | 121       |  |  |  |
| 7  | PACE Paramedic Service                  | 92        |  |  |  |
| 8  | <b>Bangor Fire Department</b>           | 81        |  |  |  |
| 9  | Mayo Regional Hospital EMS              | 69        |  |  |  |
| 10 | Redington Fairview EMS                  | 68        |  |  |  |