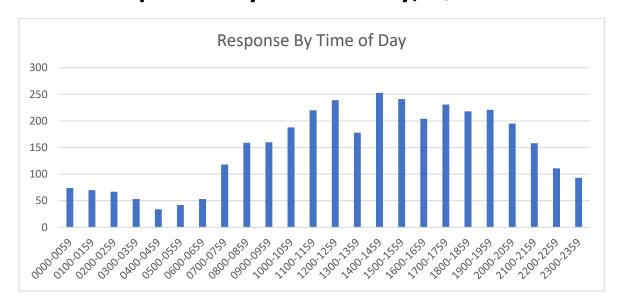

# Responses By Time of Day, Q1 2019

| Incident Time | Responses |
|---------------|-----------|
| 0000-0059     | 74        |
| 0100-0159     | 70        |
| 0200-0259     | 67        |
| 0300-0359     | 53        |
| 0400-0459     | 34        |
| 0500-0559     | 42        |
| 0600-0659     | 53        |
| 0700-0759     | 118       |
| 0800-0859     | 159       |
| 0900-0959     | 160       |
| 1000-1059     | 188       |
| 1100-1159     | 220       |
| 1200-1259     | 239       |
| 1300-1359     | 178       |
| 1400-1459     | 253       |
| 1500-1559     | 241       |
| 1600-1659     | 204       |
| 1700-1759     | 231       |
| 1800-1859     | 218       |
| 1900-1959     | 221       |
| 2000-2059     | 195       |
| 2100-2159     | 158       |
| 2200-2259     | 111       |
| 2300-2359     | 93        |
| Grand Total   | 3580      |

Statistically, the most likely time of a pediatric call is between 2 and 3pm on a Friday.