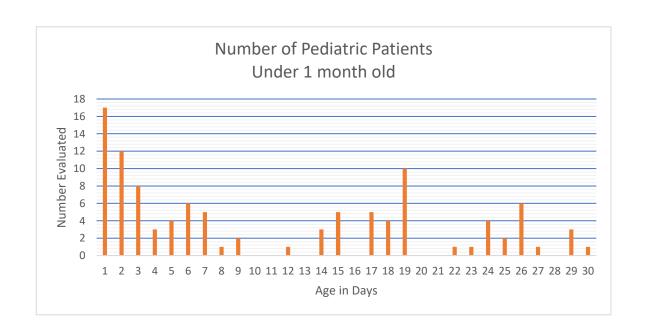

### **Under 1 Month**

| Age in Days | Responses |
|-------------|-----------|
| 1           | 17        |
| 2           | 12        |
| 3           | 8         |
| 4           | 3         |
| 5           | 4         |
| 6           | 6         |
| 7           | 5         |
| 8           | 1         |
| 9           | 2         |
| 10          | 0         |
| 11          | 0         |
| 12          | 1         |
| 13          | 0         |
| 14          | 3         |
| 15          | 5         |
| 16          | 0         |
| 17          | 5         |
| 18          | 4         |
| 19          | 10        |
| 20          | 0         |
| 21          | 0         |
| 22          | 1         |
| 23          | 1         |
| 24          | 4         |
| 25          | 2         |
| 26          | 6         |
| 27          | 1         |
| 28          | 0         |
| 29          | 3         |
| 30          | 1         |
| TOTAL       | 105       |
|             |           |