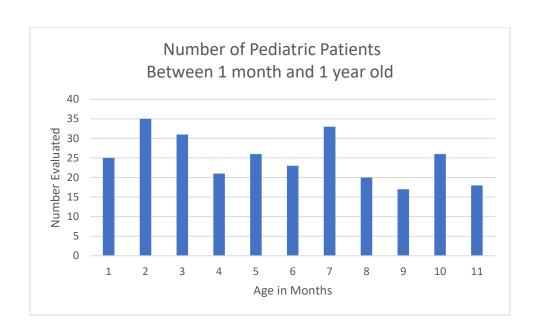

### **Under 1 Year**

| Age in Months | Responses |
|---------------|-----------|
| 1             | 25        |
| 2             | 35        |
| 3             | 31        |
| 4             | 21        |
| 5             | 26        |
| 6             | 23        |
| 7             | 33        |
| 8             | 20        |
| 9             | 17        |
| 10            | 26        |
| 11            | 18        |
| Total         | 275       |