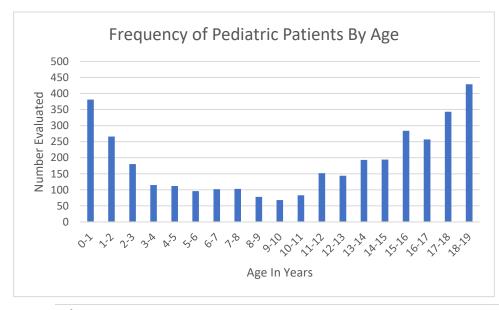

# Age Breakdown of Patients, Q1 2019

### All Ages (0-18)

| Age   | Responses |
|-------|-----------|
| 0-1   | 381       |
| 1-2   | 266       |
| 2-3   | 180       |
| 3-4   | 115       |
| 4-5   | 112       |
| 5-6   | 96        |
| 6-7   | 102       |
| 7-8   | 103       |
| 8-9   | 78        |
| 9-10  | 68        |
| 10-11 | 83        |
| 11-12 | 152       |
| 12-13 | 144       |
| 13-14 | 193       |
| 14-15 | 194       |
| 15-16 | 284       |
| 16-17 | 257       |
| 17-18 | 343       |
| 18-19 | 429       |
| Total | 3580      |