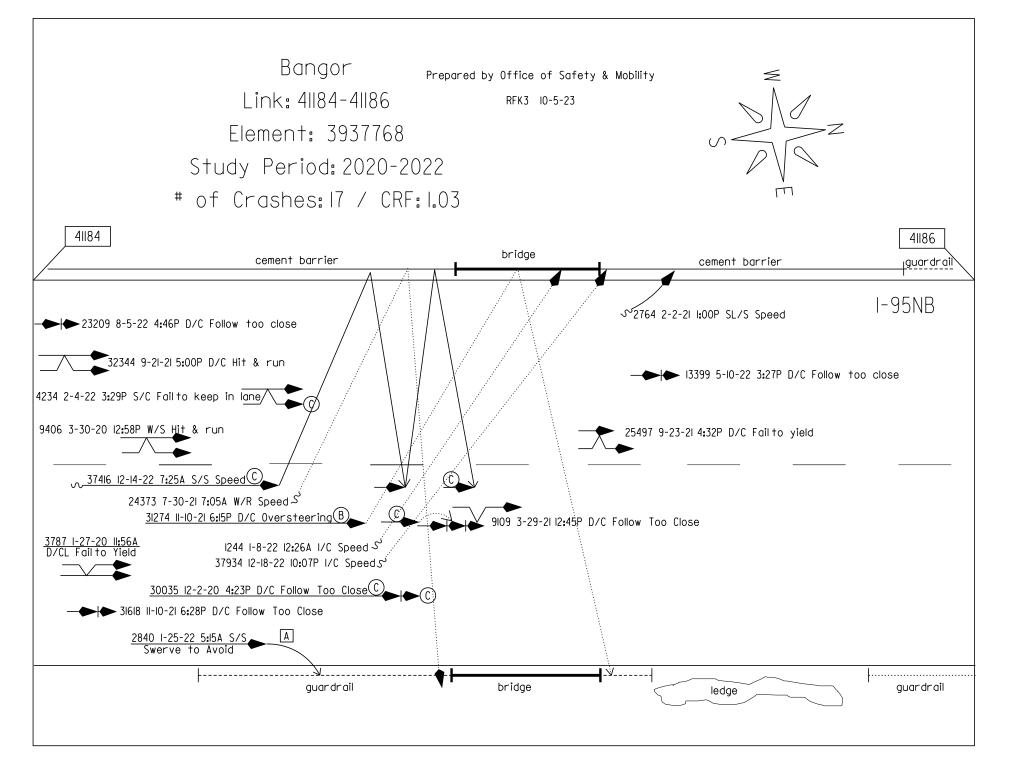

# H. C. L. CRASH COLLISION DIAGRAM DATA PACKAGE

| COUNTY:       | PENOE           | BSCOT           | TOV             | VN: E     | BANGO  | DR       |       |       |    |
|---------------|-----------------|-----------------|-----------------|-----------|--------|----------|-------|-------|----|
| LOW NODE:     | 41184           | HIGH NODE:      | 41186           | REGIC     | DN: 4  | ιι       | J/R:  | URBA  | N  |
| DESCR         | IPTION:         | I-95NB fro      | om Union S      | t on to P | Kendus | skeag Av | e bri | dge   |    |
| RTE # / RD #: | 0015X           | DATE DR         | AWN: 10         | /5/2023   | DRAV   | VN BY:   | BOB   | к     |    |
| STUDY         | FROM:           | 1/1/2020        | ST              | UDY TC    | ): 1   | 2/31/202 | 22    |       |    |
| CRASH RATI    | E: <b>132.3</b> | CRF: <b>1.(</b> | <b>)3</b> % INJ | URY:      | 29.4   | TOTAL    | CRAS  | SHES: | 17 |

| Crash | Summary I |  |
|-------|-----------|--|
|-------|-----------|--|

|                      |         |                      |                  |                            |         |     | Sect    | ions |      |        |       |    |         |         |                           |                       |      |
|----------------------|---------|----------------------|------------------|----------------------------|---------|-----|---------|------|------|--------|-------|----|---------|---------|---------------------------|-----------------------|------|
| Start                | End     | Element              | Offset           | Route - MP                 | Section | U/R | Total   |      | Inju | Iry Cr | ashes | ;  | Percent | Annual  | Crash Rate                | Critical              | CRF  |
| Node                 | Node    |                      | Begin - End      |                            | Length  |     | Crashes | Κ    | Α    | В      | С     | PD | Injury  | HMVM    |                           | Rate                  |      |
| 41184<br>Int of I 95 |         | 3937768<br>FROM UNIO | 0 - 0.46<br>N ST | 0015X - 62.02<br>ST RTE 15 | 0.46    | 2   | 17      | 0    | 0    | 1      | 4     | 12 | 29.4    | 0.04283 | 132.30<br>Statewide Crash | 128.74<br>Rate: 71.76 | 1.03 |
| Study Y              | ears: 3 | .00                  |                  | Section Totals:            | 0.46    |     | 17      | 0    | 0    | 1      | 4     | 12 | 29.4    | 0.04283 | 132.30                    | 128.74                | 1.03 |