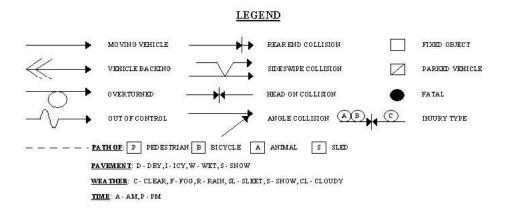

E     | BANGO  | DR       |       |       |    |
|---------------|-----------------|-----------------|-----------------|-----------|--------|----------|-------|-------|----|
| LOW NODE:     | 41184           | HIGH NODE:      | 41186           | REGIC     | DN: 4  | ιι       | J/R:  | URBA  | N  |
| DESCR         | IPTION:         | I-95NB fro      | om Union S      | t on to P | Kendus | skeag Av | e bri | dge   |    |
| RTE # / RD #: | 0015X           | DATE DR         | AWN: 10         | /5/2023   | DRAV   | VN BY:   | BOB   | к     |    |
| STUDY         | FROM:           | 1/1/2020        | ST              | UDY TC    | ): 1   | 2/31/202 | 22    |       |    |
| CRASH RATI    | E: <b>132.3</b> | CRF: <b>1.(</b> | <b>)3</b> % INJ | URY:      | 29.4   | TOTAL    | CRAS  | SHES: | 17 |







## **Crash Summary Report**

**Report Selections and Input Parameters** 

#### REPORT SELECTIONS

| ✓ Crash Summary I -<br>Single Element | Section Detail              | ✓Crash Summary II | 1320 Public | 1320 Private    | 1320 Summary |
|---------------------------------------|-----------------------------|-------------------|-------------|-----------------|--------------|
| REPORT DESCRIPTION                    |                             |                   |             |                 |              |
| Bangor                                |                             |                   |             |                 |              |
|                                       | mp to Kenduskeag Ave Bridge |                   |             |                 |              |
|