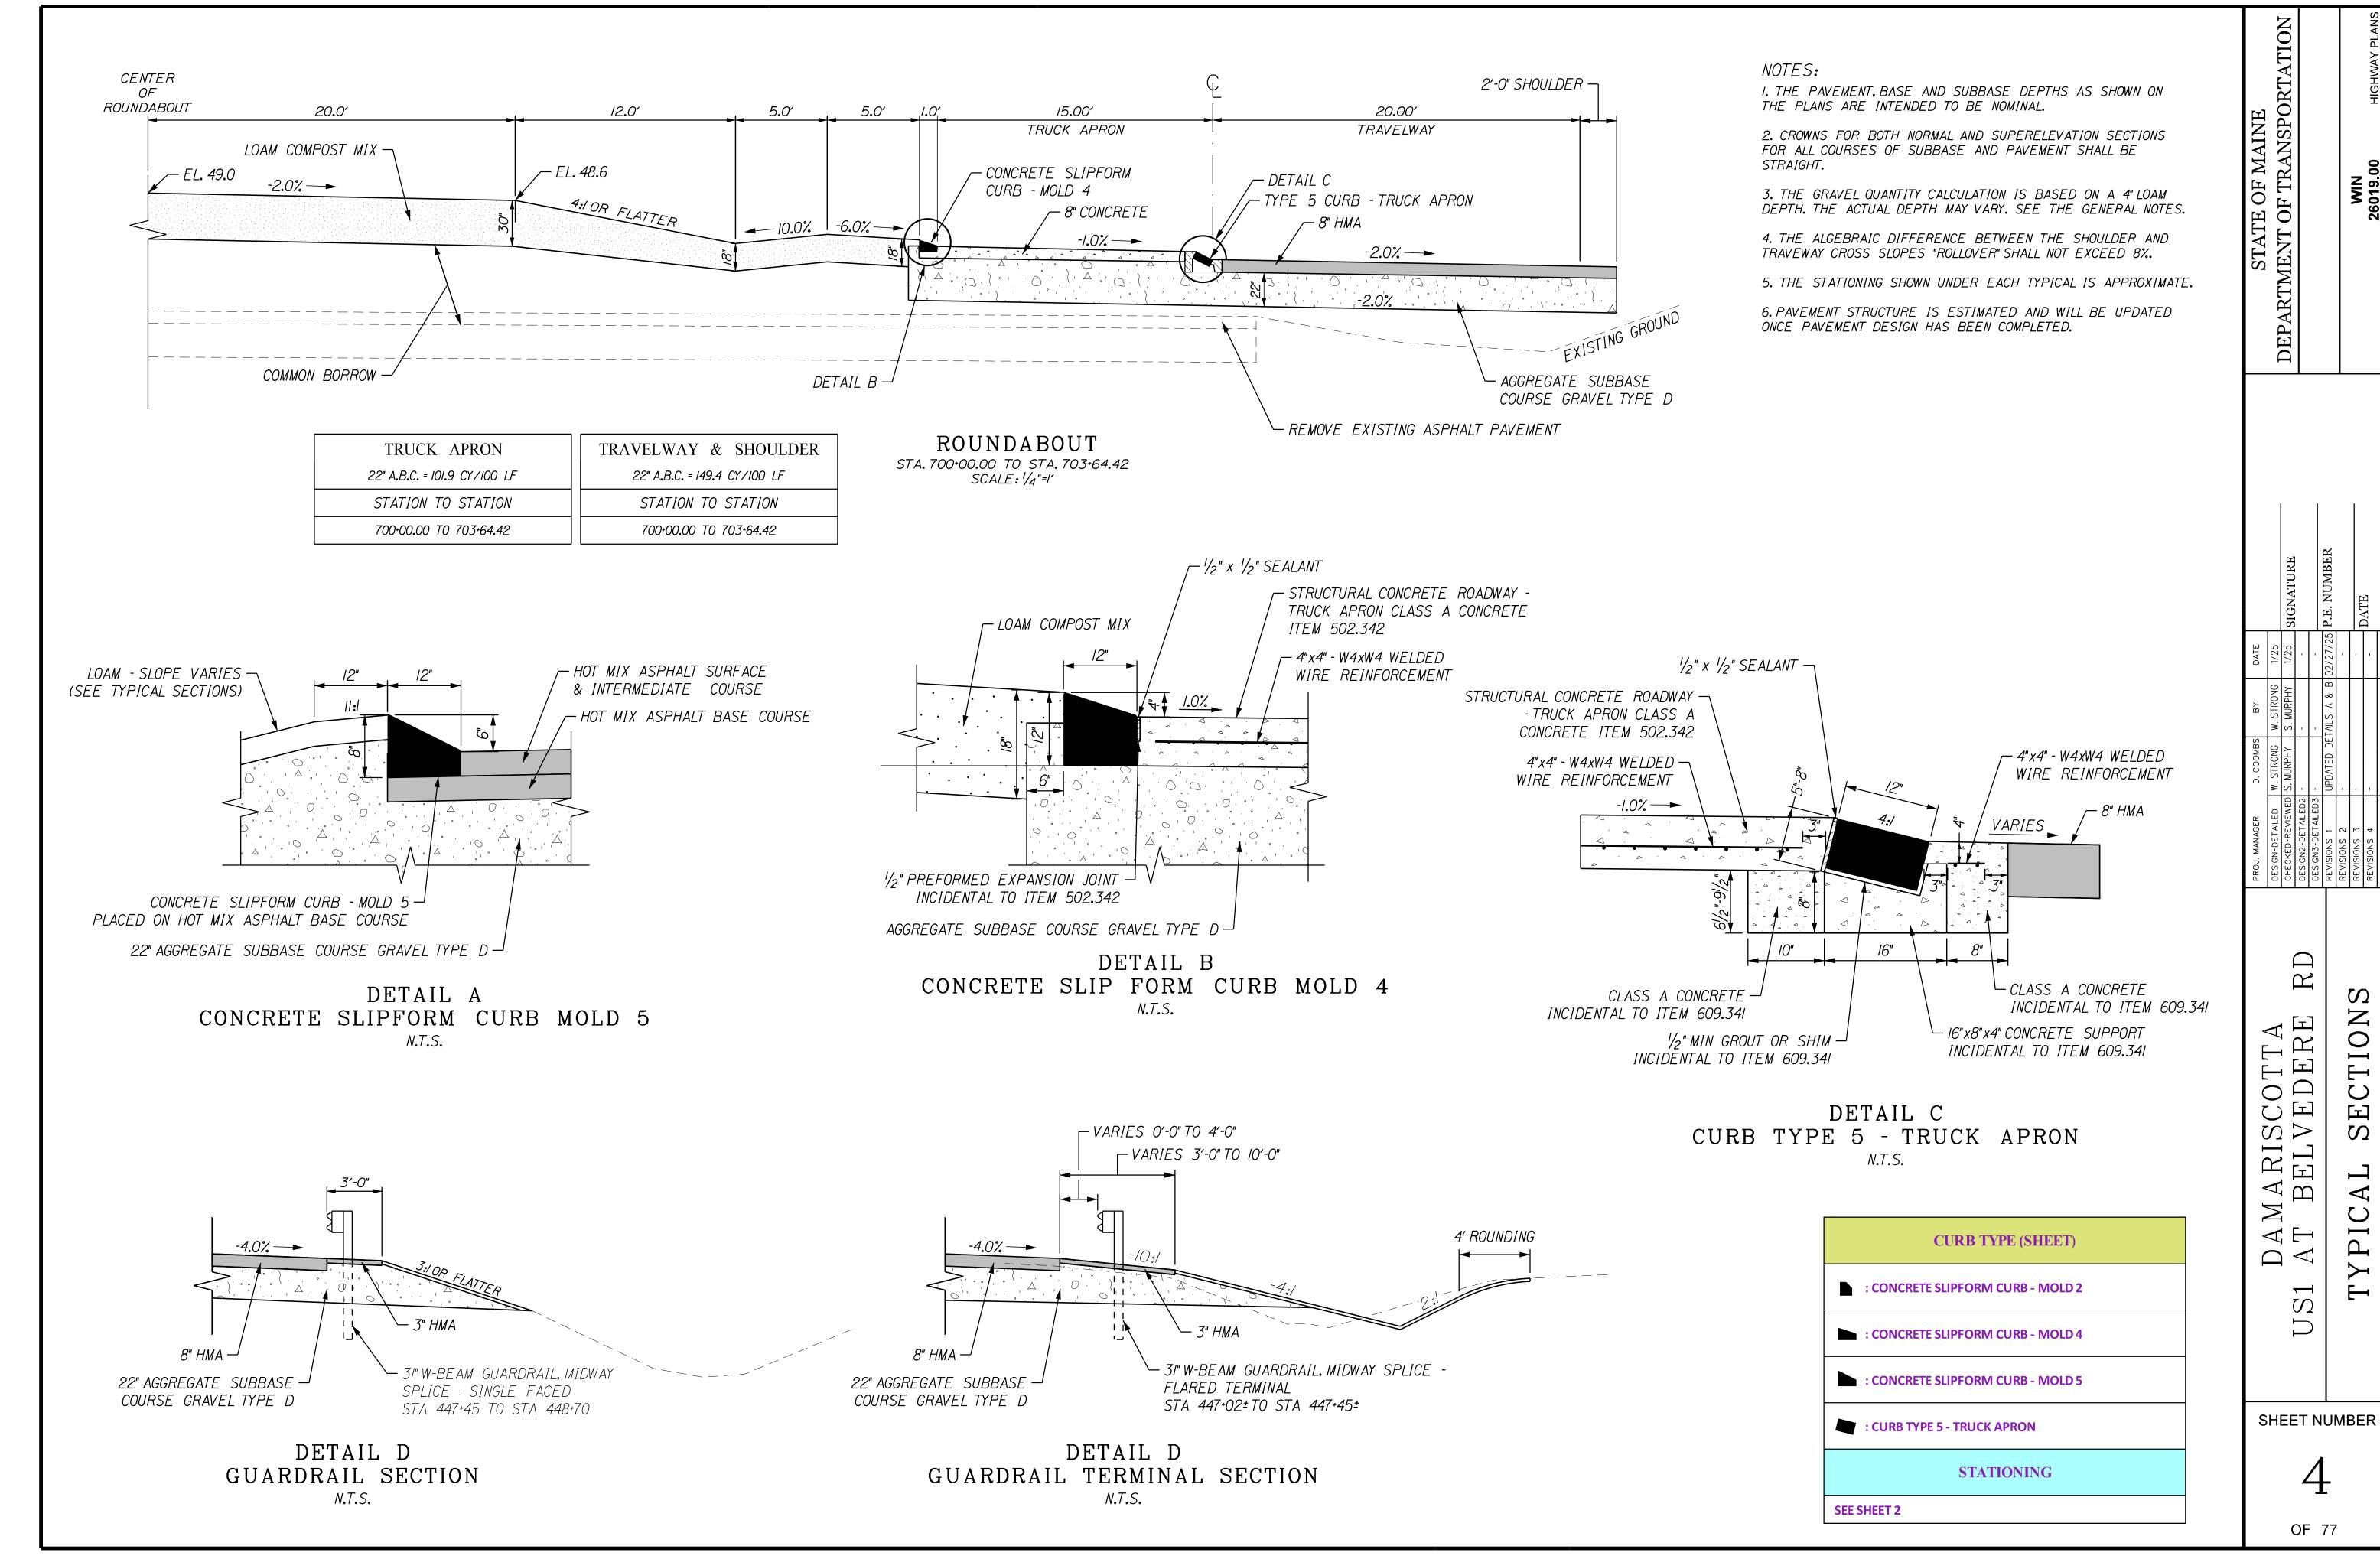

**REMOVE** Plan Sheet 4, "Typical Sections" dated 02/12/2025 and **REPLACE** with the attached revised Plan Sheet 4, "Typical Sections" dated 02/27/2025.

**REMOVE** Plan Sheet 5, "Estimated Quantities" dated 02/12/2025 and **REPLACE** with the attached revised Plan Sheet 5, "Estimated Quantities" dated 02/27/2025.

The following questions have been received:

**Question:** On sheet 4 detail A & B do not show the overall height of the Slipform curb. Can you please clarify these items?

**Response:** Details A & B on sheet 4 have been revised to indicate the overall height of the slipform curb. The slipform curb for mold 5 shall have a height of 8" and be placed on top of the hot mix asphalt intermediate course. The slipform curb for mold 4 shall have a height of 12" and be placed on top of the aggregate subbase course gravel, at the elevation matching the bottom of the concrete truck apron.