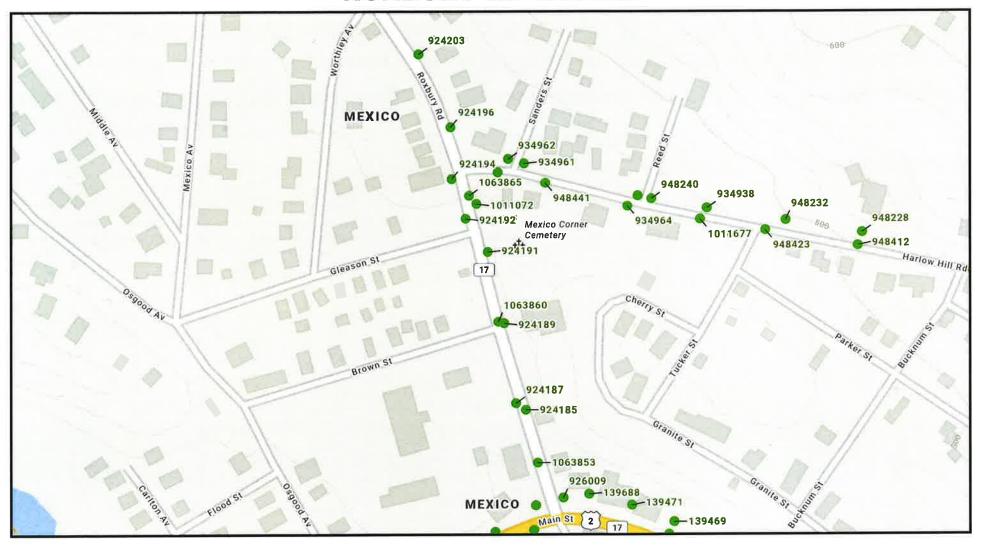

The following questions have been received:

**Question:** Please provide estimated catch basin depths.

Response: 4ft, 6ft and 10ft basins

Question: Maps appear to be missing for some of the Roxbury Rd lines. Please provide if

available.

**Response:** See the attached maps

Consider these changes and information prior to submitting your bid on June 11, 2025.

Sincerely,

George M. A. Macdougall P.E. Contracts & Specifications Engineer

## **ROXBURY RD BASINS**

The Maine Department of Transportation provides this publication for information only. Reliance upon this information is at user risk. It is subject to revision and may be incomplete depending upon changing conditions. The Department assumes no liability if injunes or damages result from this information. This map is not intended to support emergency dispatch.

### **ROXBURY RD BASINS**

The Maine Department of Transportation provides this publication for information only Reliance upon this information is at user risk. It is subject to revision and may be incomplete depending upon changing conditions. The Department assumes no liability if injunes or damages result from this information. This map is not intended to support emergency dispatch.