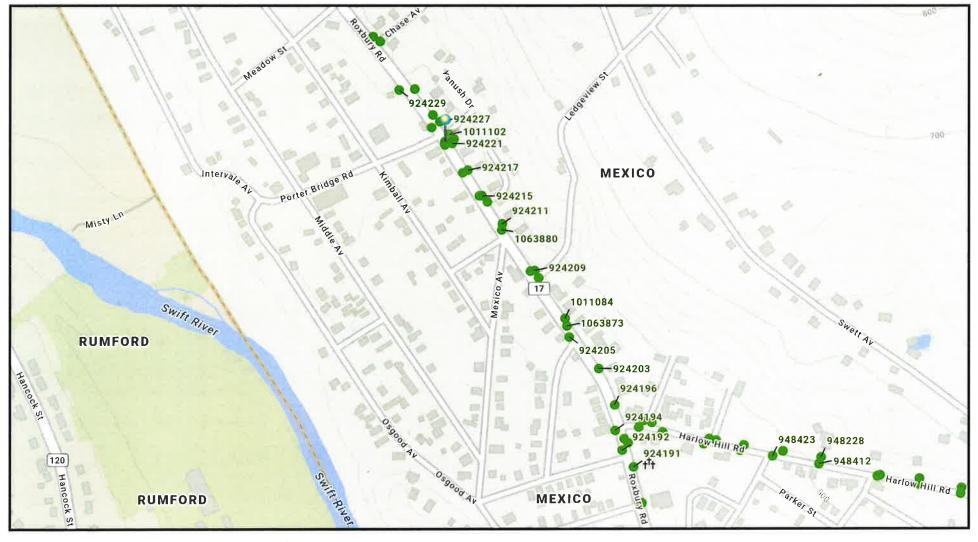

The following questions have been received:

**Question:** Please provide estimated catch basin depths.

Response: 4ft, 6ft and 10ft basins

Question: Maps appear to be missing for some of the Roxbury Rd lines. Please provide if

available.

**Response:** See the attached maps

Consider these changes and information prior to submitting your bid on June 11, 2025.

Sincerely,

George M. A. Macdougall P.E. Contracts & Specifications Engineer

## **ROXBURY RD BASINS**

The Maine Department of Transportation provides this publication for information only. Reliance upon this information is at user risk. It is subject to revision and may be incomplete depending upon changing conditions. The Department assumes no liability if injunes or damages result from this information. This map is not intended to support emergency dispatch.

### **ROXBURY RD BASINS**

The Maine Department of Transportation provides this publication for information only Reliance upon this information is at user risk. It is subject to revision and may be incomplete depending upon changing conditions. The Department assumes no liability if injunes or damages result from this information. This map is not intended to support emergency dispatch.