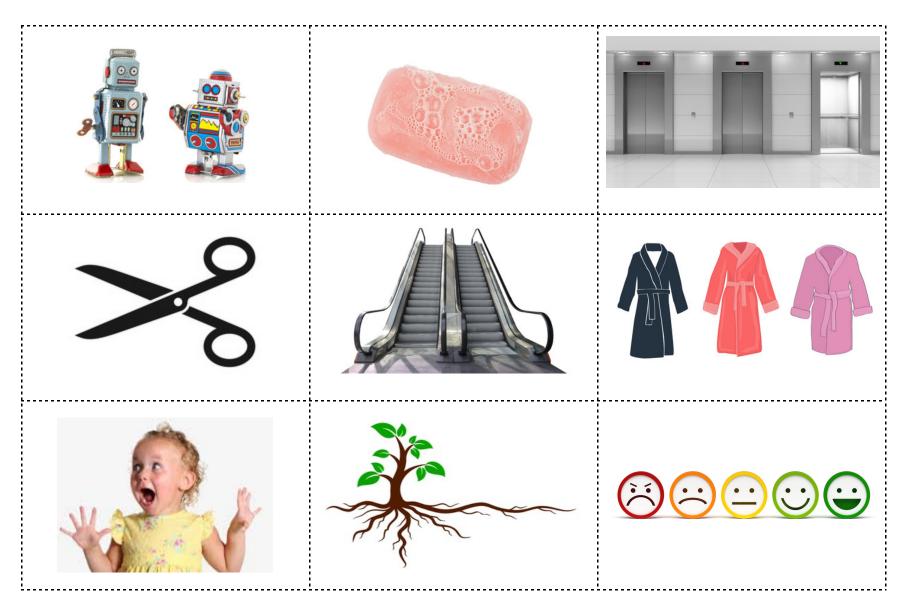

Word Work Station U2 W2

| Word Bank #1 |           |          |  |  |
|--------------|-----------|----------|--|--|
| robot        | soap      | elevator |  |  |
| scissors     | escalator | robe     |  |  |
| excited      | roots     | emotion  |  |  |