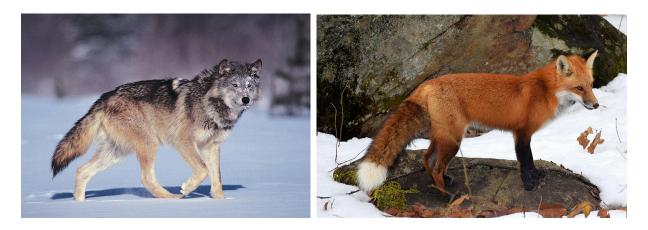

Here are a wolf and a fox.

What similarities do you notice? What differences do you notice? What questions do you have?