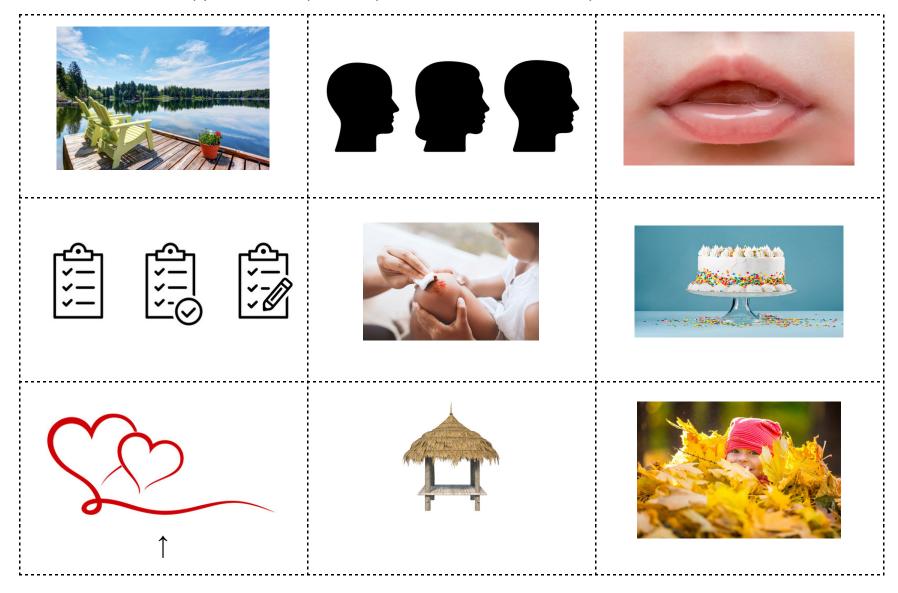

| Picture Match: Find pictures that | have the same beginning soun | d as the picture in the center. |
|-----------------------------------|------------------------------|---------------------------------|
|                                   |                              |                                 |
|                                   |                              |                                 |

## Word Bank Set 3

| lake       | head | lips   |
|------------|------|--------|
| list       | hurt | cake   |
| heart/love | hut  | leaves |