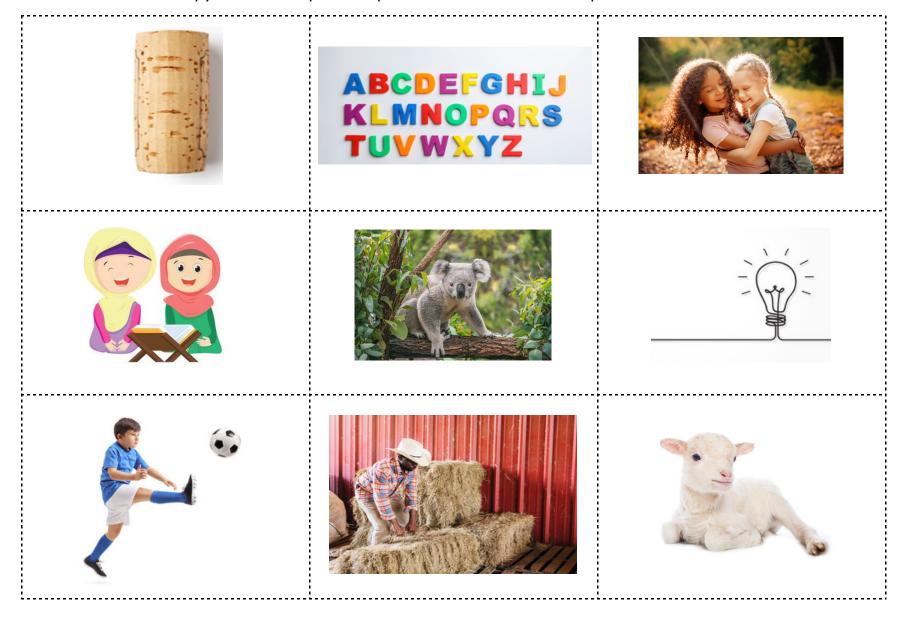

| Picture Match: Find pictures that | t have the same beginning soun | d as the picture in the center. |
|-----------------------------------|--------------------------------|---------------------------------|
|                                   |                                |                                 |
|                                   |                                |                                 |

## Word Bank Set 2

| cork  | letters | hug   |
|-------|---------|-------|
| hijab | koala   | light |
| kick  | hay     | lamb  |