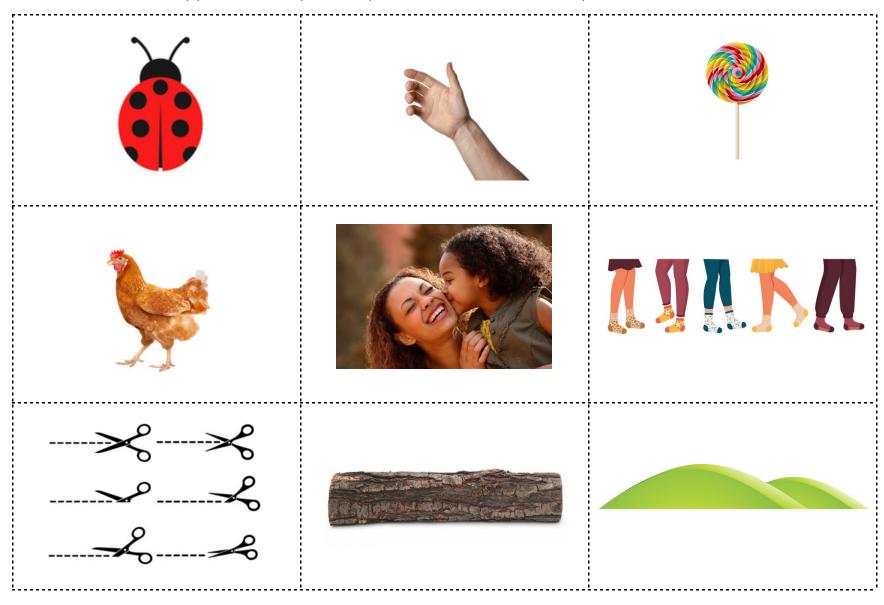

| <b>Picture Match:</b> Find pictures that have the same beginning sound as the picture in the center. |  |  |
|------------------------------------------------------------------------------------------------------|--|--|
|                                                                                                      |  |  |
|                                                                                                      |  |  |
|                                                                                                      |  |  |

## Word Bank Set 1

| ladybug | hand | lollipop |
|---------|------|----------|
| hen     | kiss | leg      |
| cut     | log  | hill     |