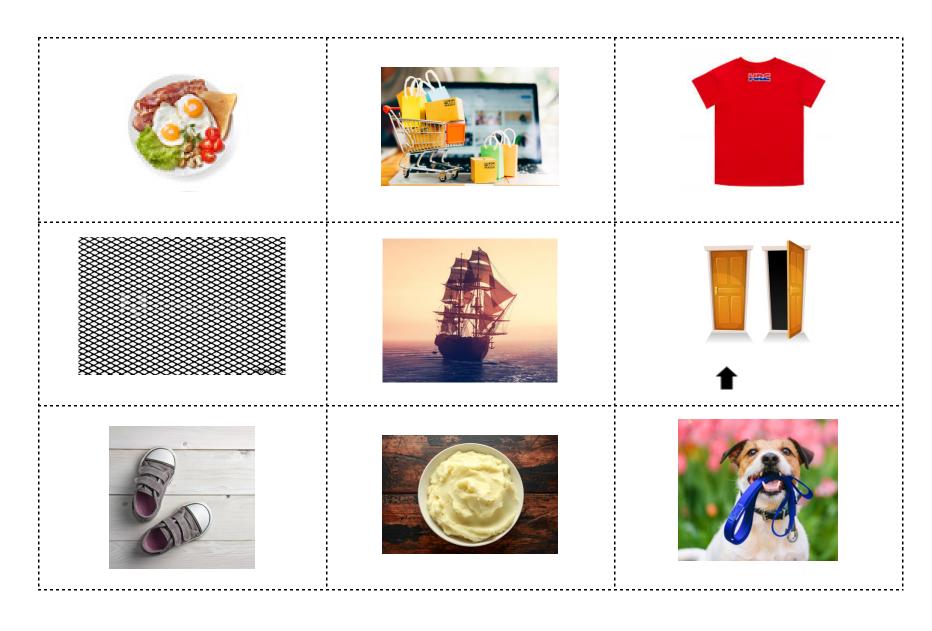

**Picture Cards:** Copy 5 sets. Cut apart and place one set in each envelope.

## Word Bank for teacher reference

| dish  | shop  | shirt  |
|-------|-------|--------|
| mesh  | ship  | shut   |
| shoes | mash  | leash  |
|       |       |        |
| chop  | chin  | cheer  |
| chart | chair | chest  |
| chips | chick | cherry |
|       |       |        |
| cloth | bath  | thick  |
| math  | moth  | thorn  |
| bath  | thin  | mouth  |