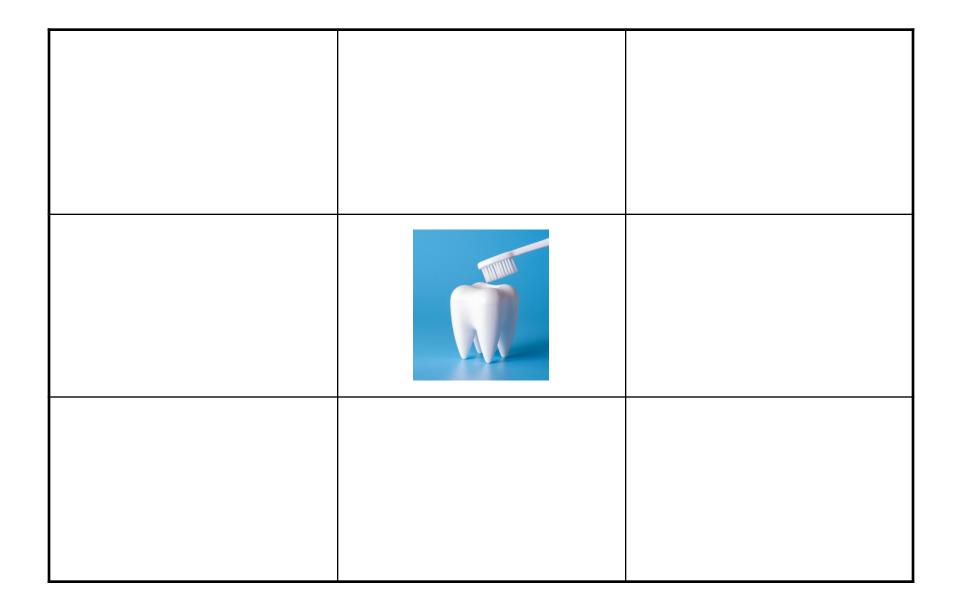

**Picture Match:** Find pictures that have the same digraph sound as the picture in the center.

| Picture Match: Find pictures that have the same digraph sound as the picture in the center. |  |  |  |
|---------------------------------------------------------------------------------------------|--|--|--|
|                                                                                             |  |  |  |
|                                                                                             |  |  |  |
| Diahuna Madaha Fisad saiahuna ahla ad                                                       |  |  |  |

**Picture Match:** Find pictures that have the same digraph sound as the picture in the center.

Word Work Station U3 W8

Picture Cards: Copy 5 sets. Cut apart and place one set in each envelope.

Picture Cards: Copy 5 sets. Cut apart and place one set in each envelope.