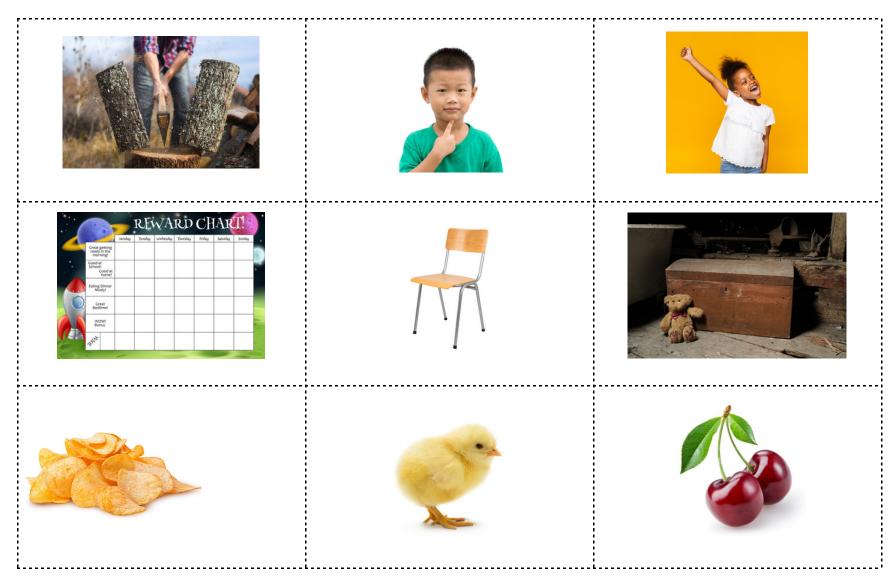

**Picture Cards:** Copy 5 sets. Cut apart and place one set in each envelope.

## Word Bank for teacher reference

| dish  | shop  | shirt  |
|-------|-------|--------|
| mesh  | ship  | shut   |
| shoes | mash  | leash  |
|       |       |        |
| chop  | chin  | cheer  |
| chart | chair | chest  |
| chips | chick | cherry |
|       |       |        |
| cloth | bath  | thick  |
| math  | moth  | thorn  |
| bath  | thin  | mouth  |