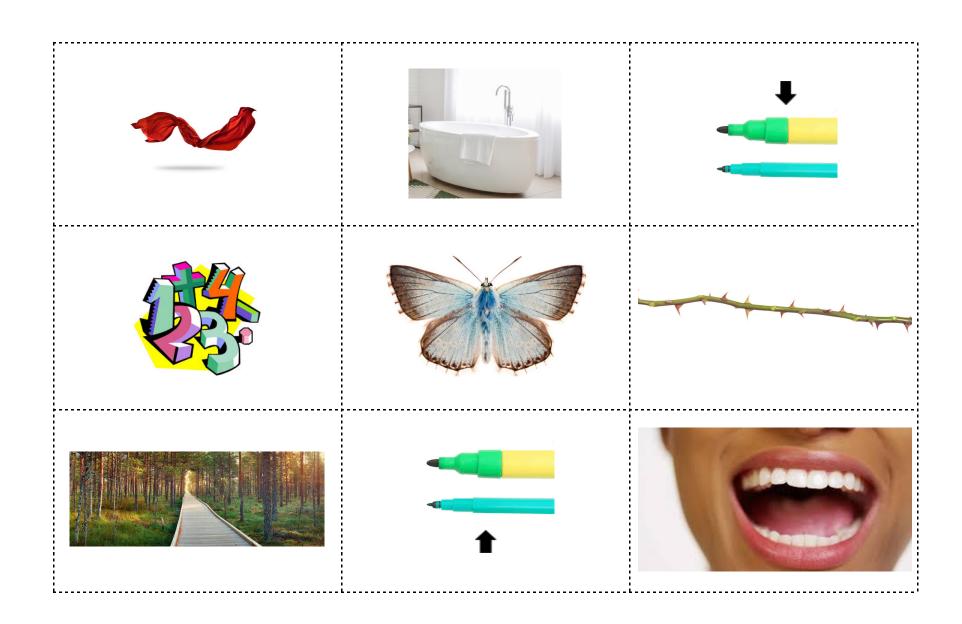

**Picture Cards:** Copy 5 sets. Cut apart and place one set in each envelope.

## Word Bank for teacher reference

| dish  | shop  | shirt  |
|-------|-------|--------|
| mesh  | ship  | shut   |
| shoes | mash  | leash  |
|       |       |        |
| chop  | chin  | cheer  |
| chart | chair | chest  |
| chips | chick | cherry |
|       |       |        |
| cloth | bath  | thick  |
| math  | moth  | thorn  |
| bath  | thin  | mouth  |