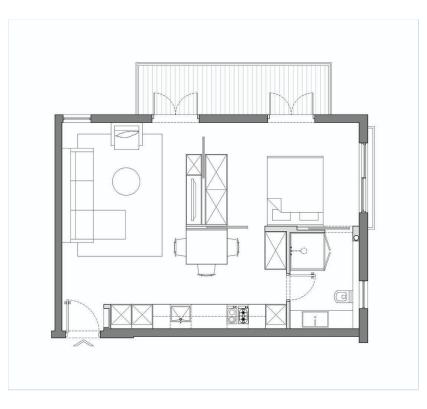

## Listening & Speaking Station: Talk Time U3 W3

Look carefully at this plan for an apartment. What do you see? What materials might be used to build the different parts of this apartment?

Look carefully at this plan for an apartment. What do you see? What materials might be used to build the different parts of this apartment?

Look carefully at this plan for an apartment. What do you see? What materials might be used to build the different parts of this apartment?

Look carefully at this plan for an apartment. What do you see? What materials might be used to build the different parts of this apartment?

Listening & Speaking Station: Talk Time U3 W3