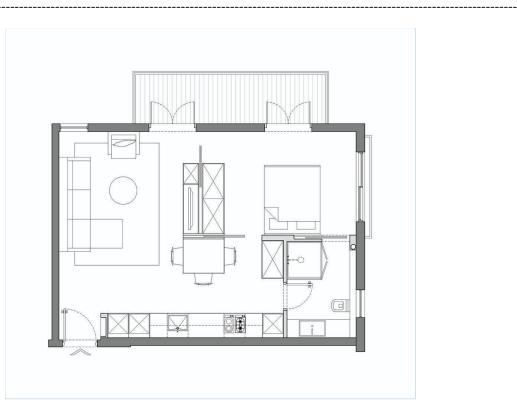

## Listening & Speaking Station: Talk Time U3 W3

Look carefully at this plan for an apartment. What do you see? What materials might be used to build the different parts of this apartment?

Look carefully at this plan for an apartment. What do you see? What materials might be used to build the different parts of this apartment?

Look carefully at this plan for an apartment. What do you see? What materials might be used to build the different parts of this apartment?

Look carefully at this plan for an apartment. What do you see? What materials might be used to build the different parts of this apartment?

Listening & Speaking Station: Talk Time U3 W3