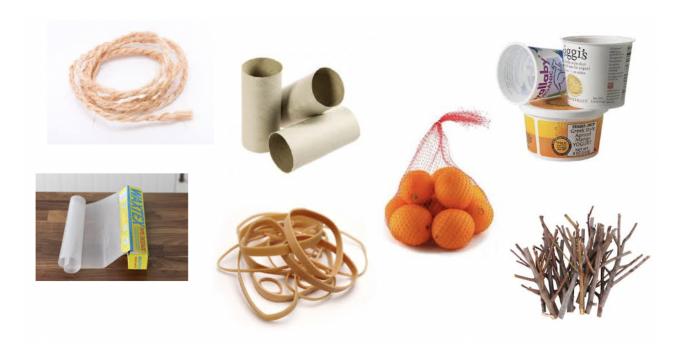

## Talk Time Week 6

String screenshots, images and pictures, Toilet Paper Tubes - Northwestern Early Intervention, 13 Genius Wax Paper Uses, Rubber Band Size Guide, Can mesh produce bags be recycled? - Sustainable Living Stack Exchange

## Listening & Speaking Station: Talk Time U3 W6

| Look at each of these materials.  What could you construct with them?  Talk about your plan.  What other materials would you need? |
|------------------------------------------------------------------------------------------------------------------------------------|
| Look at each of these materials.  What could you construct with them?  Talk about your plan.  What other materials would you need? |
| Look at each of these materials.  What could you construct with them?  Talk about your plan.  What other materials would you need? |
| Look at each of these materials.  What could you construct with them?  Talk about your plan.  What other materials would you need? |