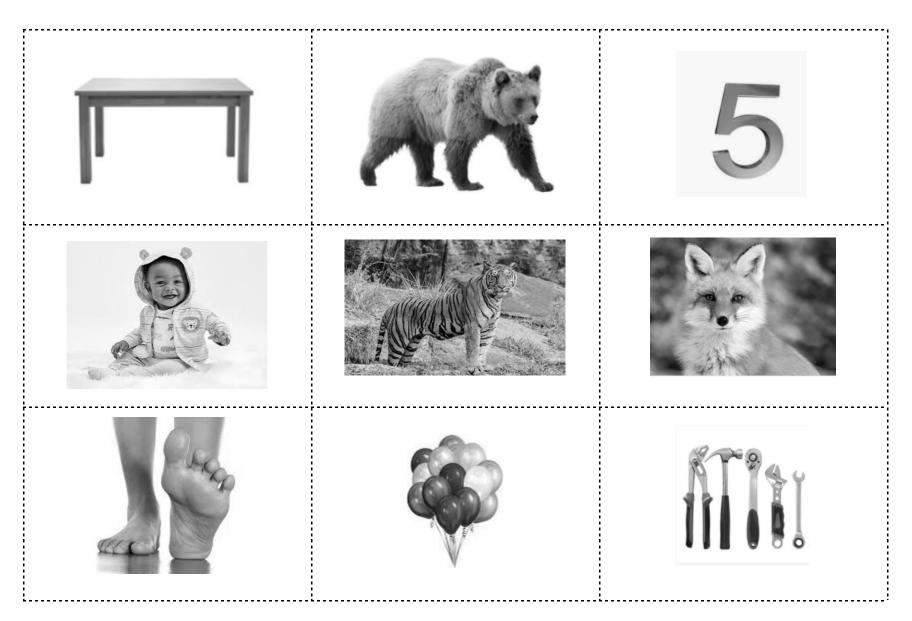

Picture Match: Find pictures that have the same beginning sound as the picture in the center.

RF.K.1, RF.K.2

Picture Cards: Copy 5 sets. Cut apart and place one set in each envelope.

Word Work Station U1 W2 K for ME / Focus on K2 | Maine Department of Education / Boston Public Schools Department of Early Childhood P-2