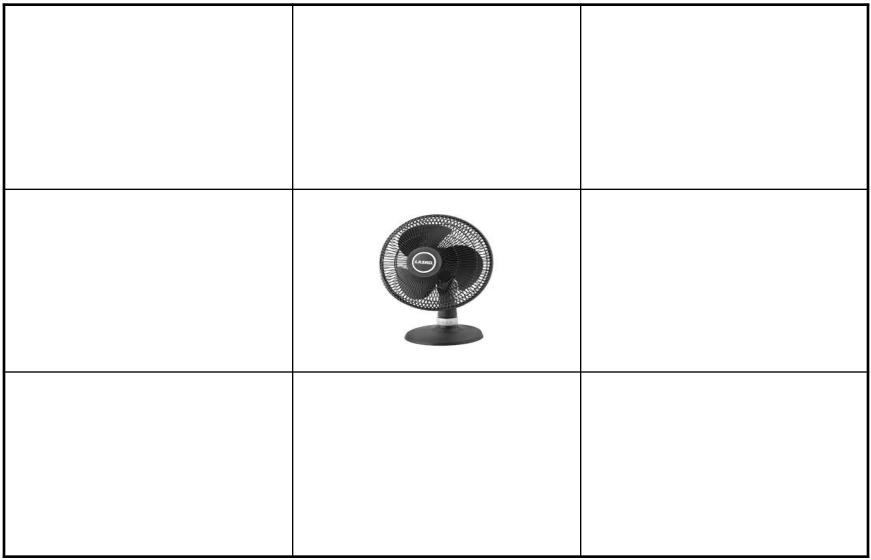

Picture Match: Find pictures that have the same beginning sound as the picture in the center.

RF.K.1, RF.K.2

Picture Cards: Copy 5 sets. Cut apart and place one set in each envelope.

Word Work Station U1 W2 K for ME / Focus on K2 | Maine Department of Education / Boston Public Schools Department of Early Childhood P-2