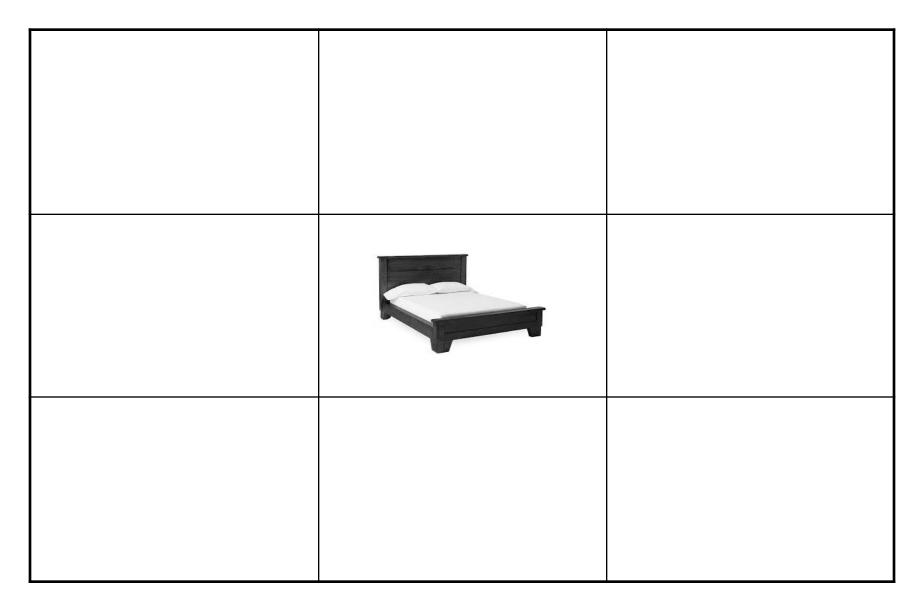

Picture Match: Find pictures that have the same beginning sound as the picture in the center.

Picture Match: Find pictures that have the same beginning sound as the picture in the center.

RF.K.1, RF.K.2