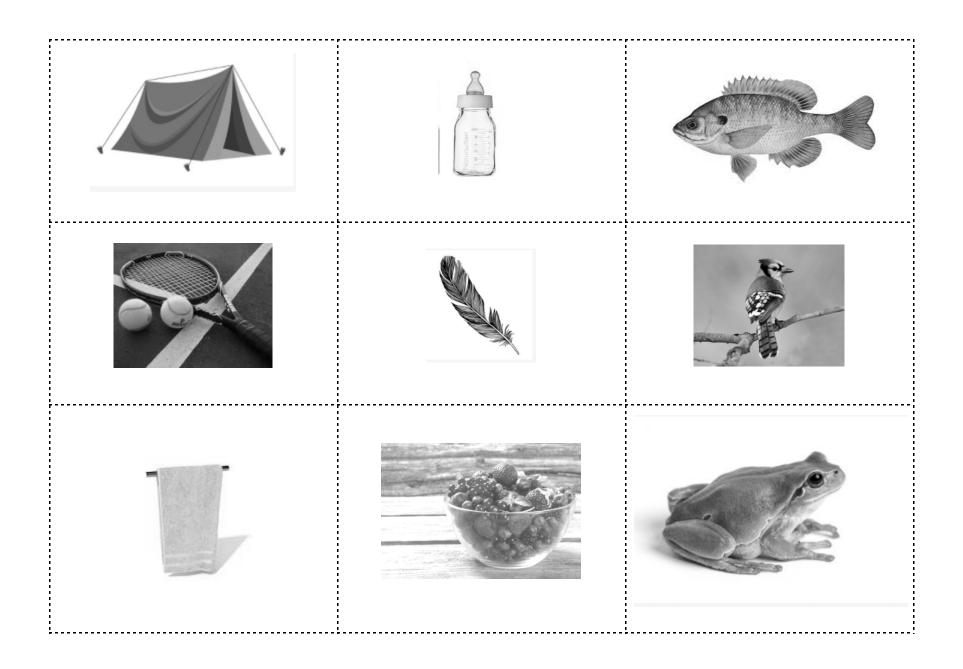

Picture Match: Find pictures that have the same beginning sound as the picture in the center.

RF.K.1, RF.K.2

Picture Cards: Copy 5 sets. Cut apart and place one set in each envelope.

Word Work Station U1 W2 K for ME / Focus on K2 | Maine Department of Education / Boston Public Schools Department of Early Childhood P-2