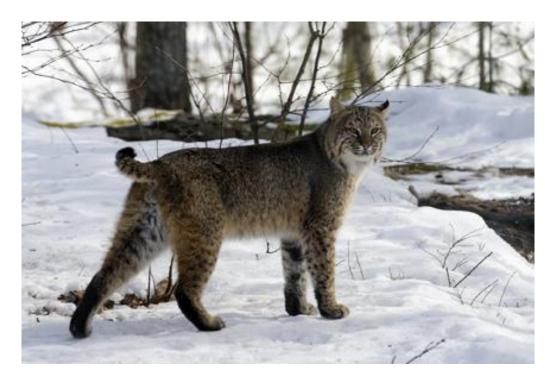

## Talk Time Week 6

https://www.colsa.unh.edu/nhaes/article/2016/10/bobcats

\_\_\_\_\_

https://www.colsa.unh.edu/nhaes/article/2016/10/bobcats

| A bobcat shares an owl's habitat. What do you notice about this animal? What do you wonder?       |
|---------------------------------------------------------------------------------------------------|
| A bobcat shares an owl's habitat.<br>What do you notice about this animal?<br>What do you wonder? |
| A bobcat shares an owl's habitat. What do you notice about this animal? What do you wonder?       |
| A bobcat shares an owl's habitat.<br>What do you notice about this animal?<br>What do you wonder? |
|                                                                                                   |

A bobcat shares an owl's habitat. What do you notice about this animal? What do you wonder?