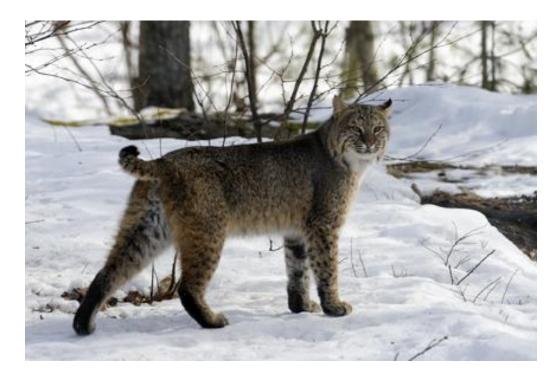

## Talk Time Week 6

https://www.colsa.unh.edu/nhaes/article/2016/10/bobcats

\_\_\_\_\_

https://www.colsa.unh.edu/nhaes/article/2016/10/bobcats

| A bobcat shares an owl's habitat. What do you notice about this animal? What do you wonder?       |
|---------------------------------------------------------------------------------------------------|
| A bobcat shares an owl's habitat.<br>What do you notice about this animal?<br>What do you wonder? |
| A bobcat shares an owl's habitat. What do you notice about this animal? What do you wonder?       |
| A bobcat shares an owl's habitat.<br>What do you notice about this animal?<br>What do you wonder? |
|                                                                                                   |

A bobcat shares an owl's habitat. What do you notice about this animal? What do you wonder?