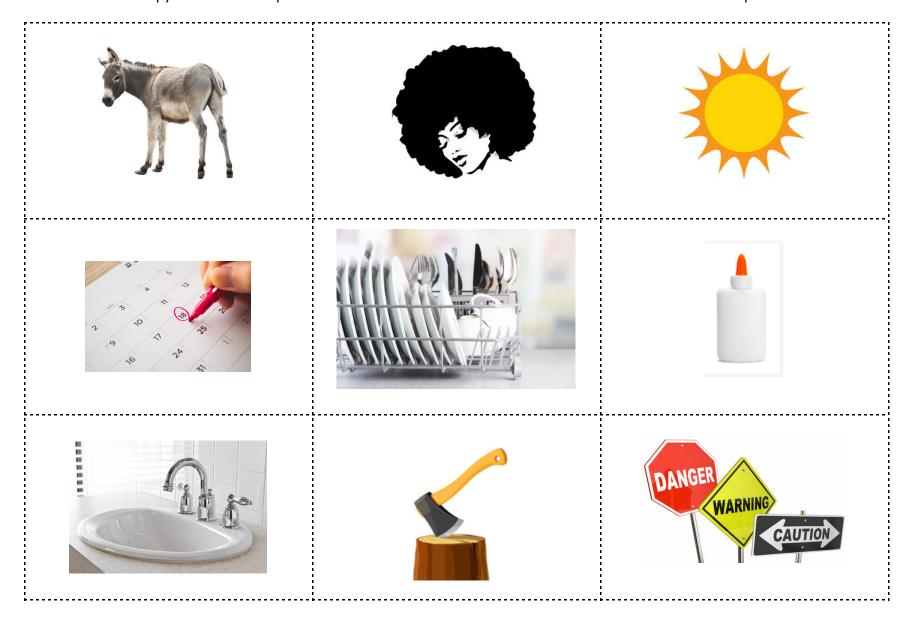

## Word Bank #1

| donkey | afro   | sun  |
|--------|--------|------|
| date   | dishes | glue |
| sink   | ах     | sign |