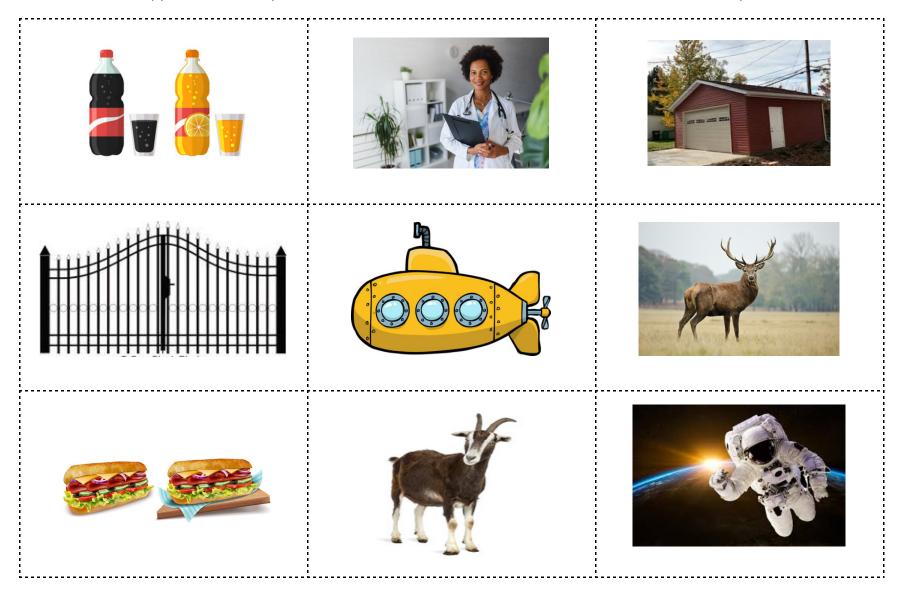

## Word Bank #2

| soda     | doctor    | garage    |
|----------|-----------|-----------|
| gate     | submarine | dear      |
| sandwich | goat      | astronaut |