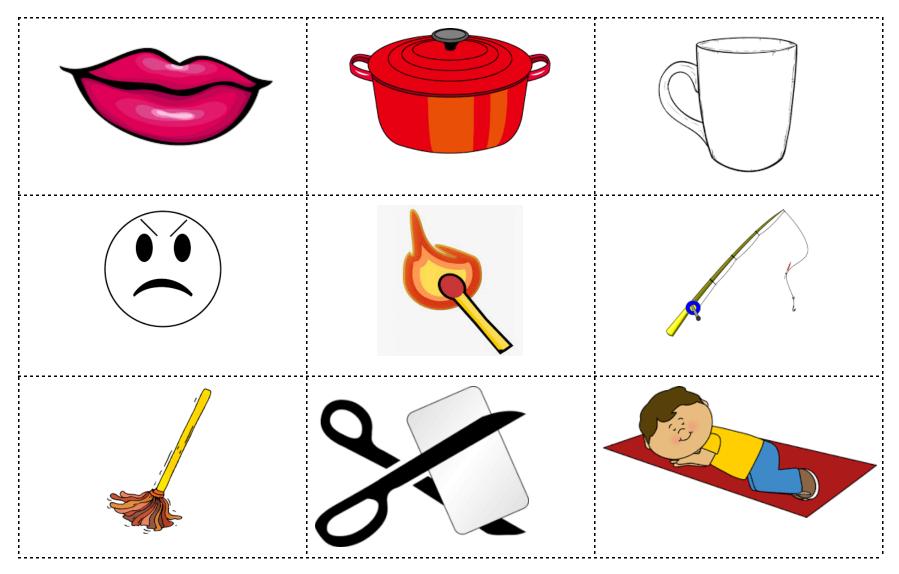

## Name, Build, Read Picture Cards

Word Work Station U2 W8

## Word Bank

| lip | pot | сир |
|-----|-----|-----|
| mad | lit | rod |
| mop | cut | nap |

Word Work Station U2 W8

Focus on K2/ K for ME | Boston Public Schools Department of Early Childhood P-2/ Maine Dept of Education