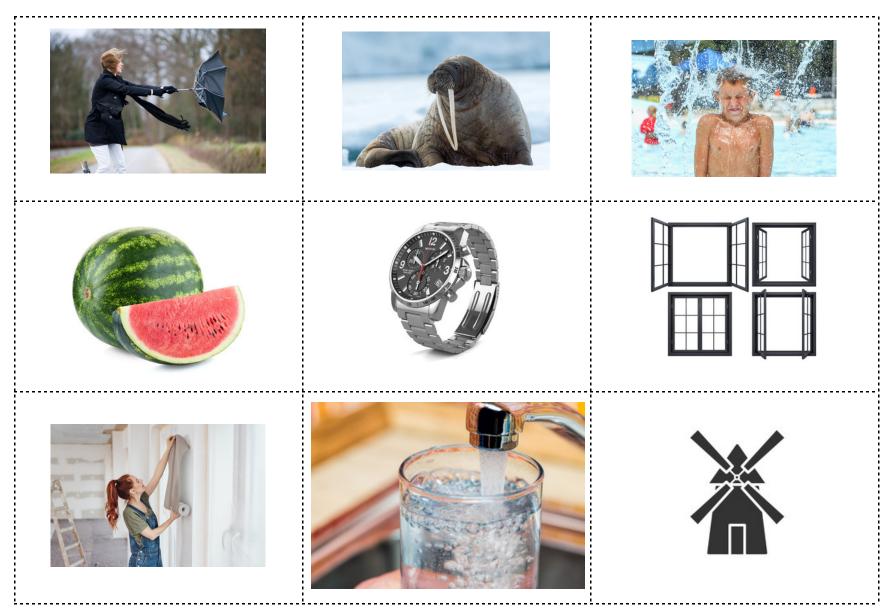

## Set #3

| wind       | walrus | wet      |
|------------|--------|----------|
| watermelon | watch  | window   |
| wallpaper  | water  | windmill |