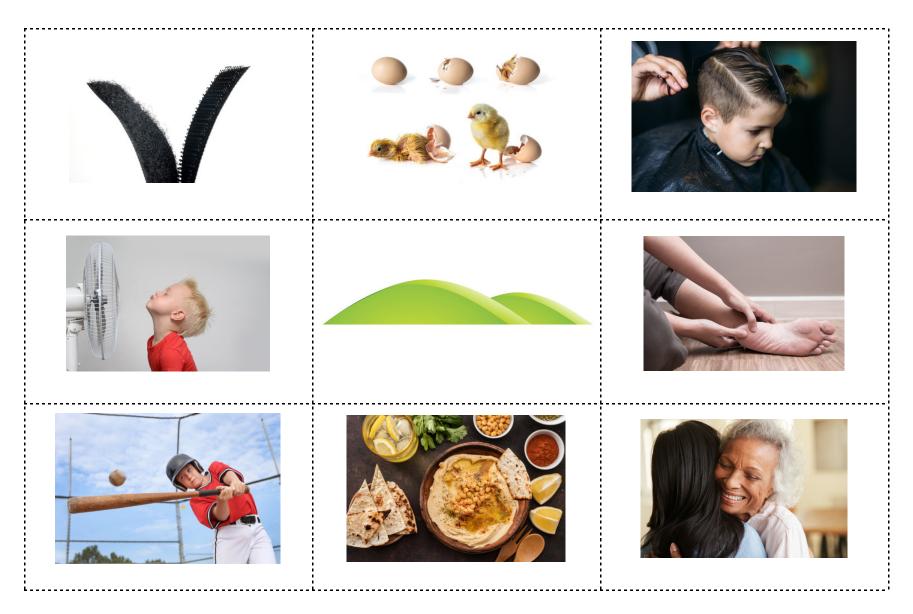

# Set #1

| vest       | vapor   | vet     |
|------------|---------|---------|
| violin     | vine    | veil    |
| vegetables | volcano | vulture |

Set #2

| velcro | hatch | haircut |
|--------|-------|---------|
| hot    | hill  | heel    |
| hit    | humus | hug     |

## Set #3

| wind       | walrus | wet      |
|------------|--------|----------|
| watermelon | watch  | window   |
| wallpaper  | water  | windmill |