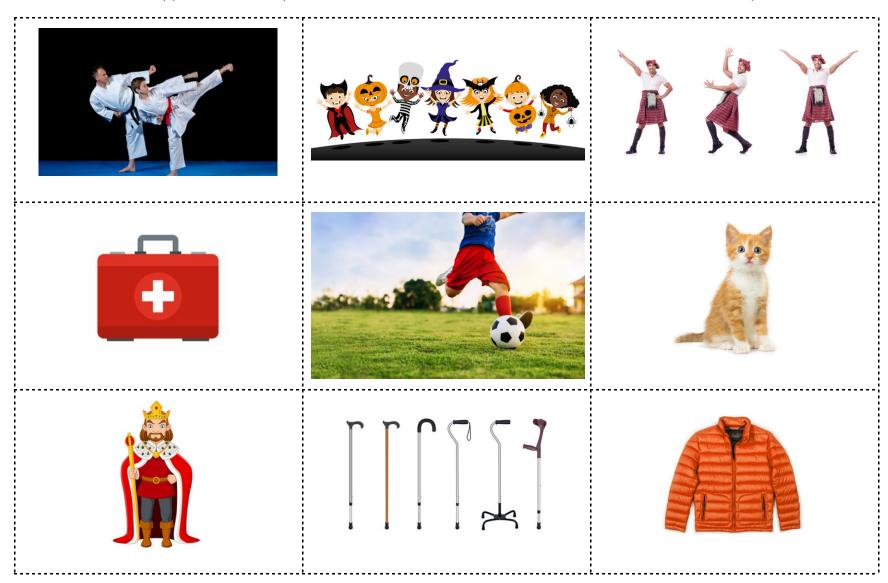

### Set #4

| karate | costume | kilt       |
|--------|---------|------------|
| kit    | kick    | kitten/cat |
| king   | cane    | coat       |

Word Work Station U2 W5