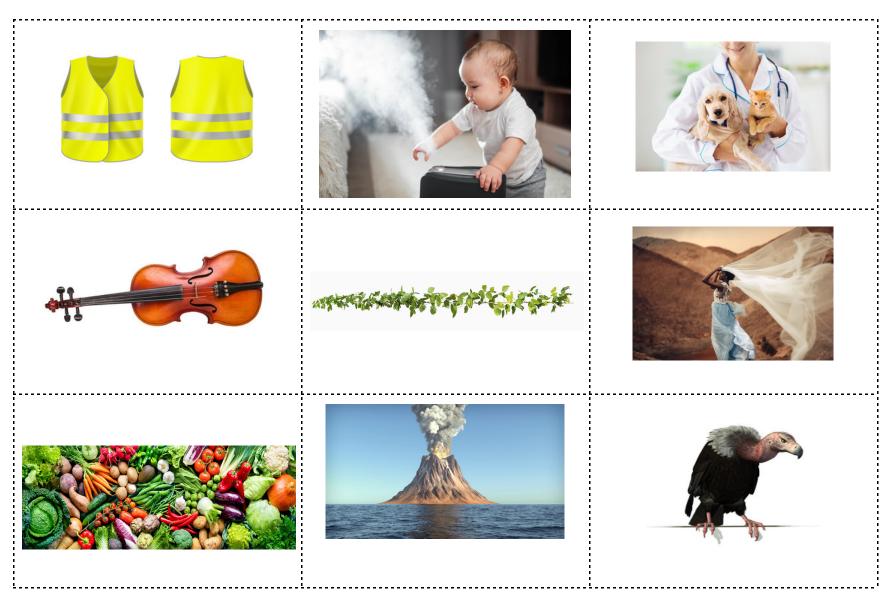

# Set #1

| vest       | vapor   | vet     |
|------------|---------|---------|
| violin     | vine    | veil    |
| vegetables | volcano | vulture |

Set #2

| velcro | hatch | haircut |
|--------|-------|---------|
| hot    | hill  | heel    |
| hit    | humus | hug     |