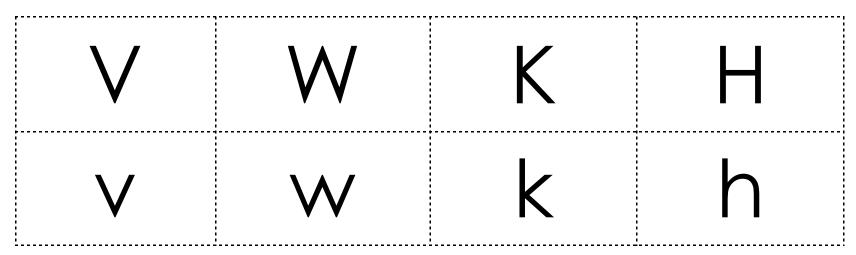

# Sorting Beginning Sounds and Letters (w, v, k, h)

Letter Cards: Copy 5 sets and cut apart. Place a set of Letter Cards and a set of Picture Cards in each envelope.

Word Work Station U2 W5

Picture Cards Set 1: Copy 5 sets and cut apart. Place a set of Letter Cards and a set of Picture Cards in each envelope.