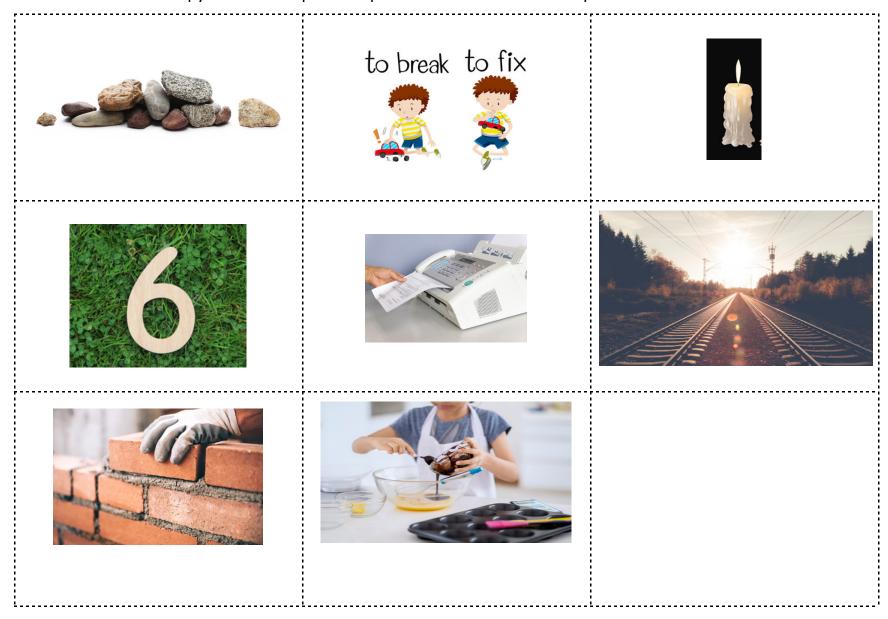

Picture Cards Set 4: Copy 5 sets. Cut apart and place one set in each envelope.

Word Work Station U2 W6

**Picture Cards Set 5:** Copy 5 sets. Cut apart and place one set in each envelope.

| Word Bank Set 1 |      |     |
|-----------------|------|-----|
| beg             | rug  | tug |
| leg             | bag  | tag |
| rag             | flag |     |

| Word Bank Set 4 |      |     |
|-----------------|------|-----|
| pop             | top  | cup |
| trip            | gap  | rip |
| trap            | help | sap |

| Word Bank Set 5 |     |        |
|-----------------|-----|--------|
| rocks           | fix | wax    |
| six             | fax | tracks |
| bricks          | mix |        |