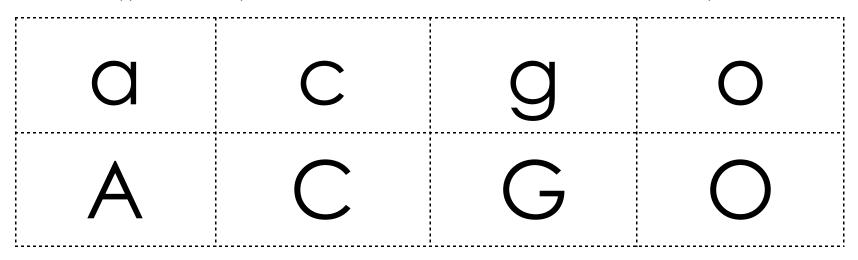

## Sorting Beginning Sounds and Letters (a, c, g, o)

Letter Cards: Copy 5 sets and cut apart. Place a set of Letter Cards and a set of Picture Cards in each envelope.

Word Work Station U1 W6

Focus on K2/ K for ME | Boston Public Schools Early Childhood Department P-2/ Maine Department of Ed