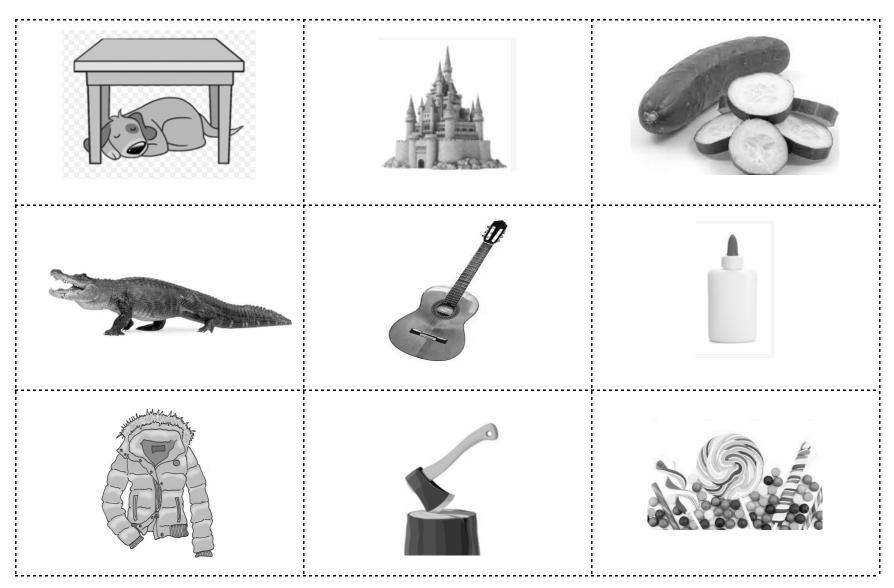

**Picture Cards:** Copy 5 sets and cut apart. Place a set of Letter Cards and a set of Picture Cards in each envelope.

Word Work Station U1 W6

Focus on K2/ K for ME | Boston Public Schools Early Childhood Department P-2/ Maine Department of Ed