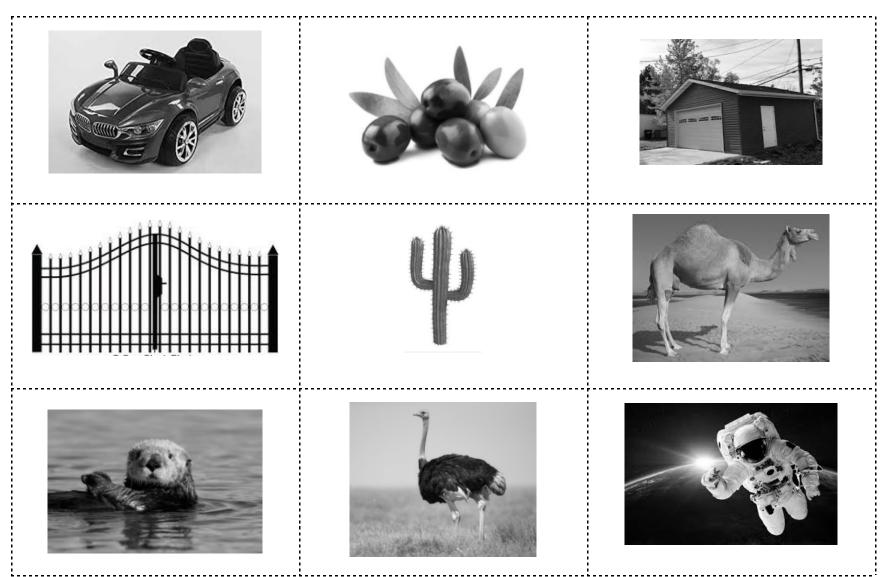

**Picture Cards:** Copy 5 sets and cut apart. Place a set of Letter Cards and a set of Picture Cards in each envelope.

Word Work Station U1 W6