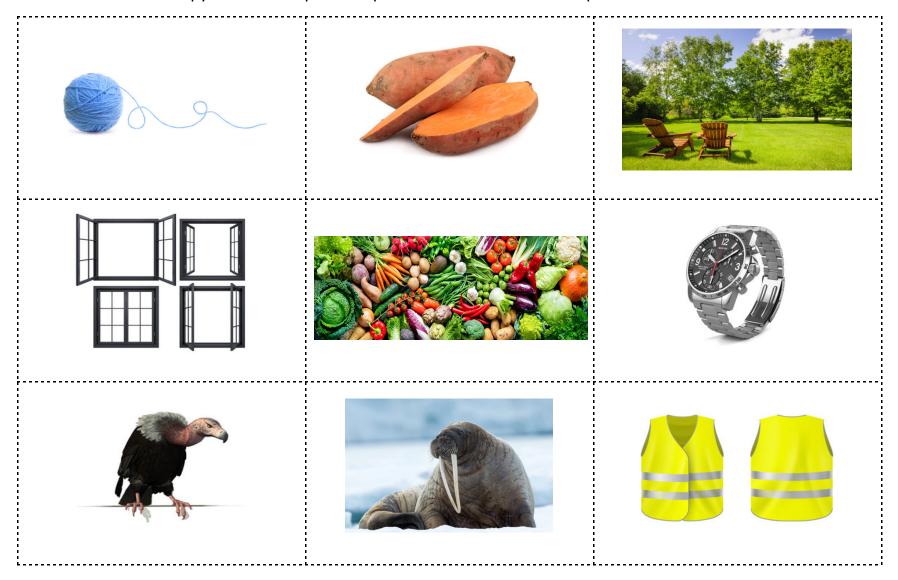

## Word Bank Set 1

| yarn    | yam         | yard  |  |
|---------|-------------|-------|--|
| window  | vegetables  | watch |  |
| vulture | walrus vest |       |  |