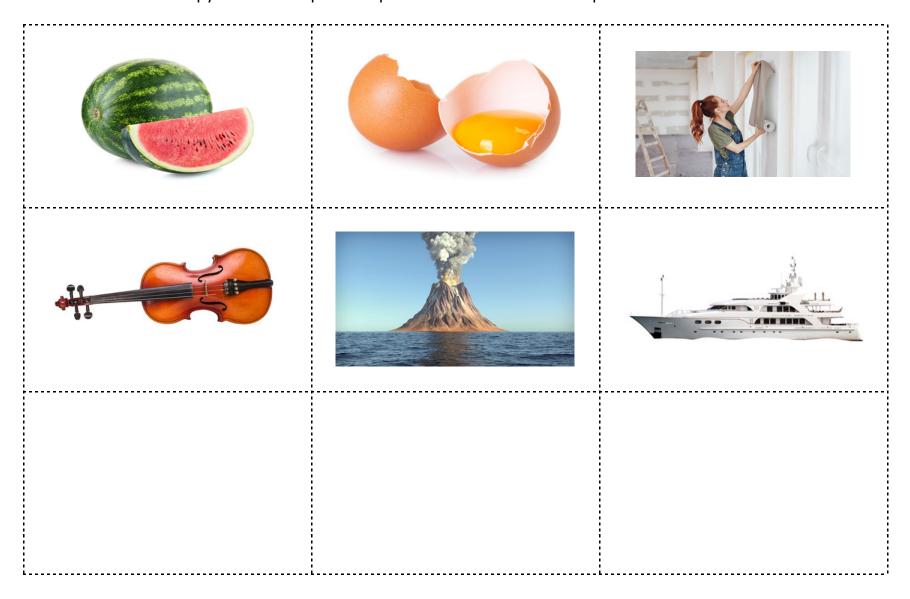

## Word Bank Set 3

| watermelon | yolk    | wallpaper |  |
|------------|---------|-----------|--|
| violin     | volcano | yacht     |  |
|            |         |           |  |