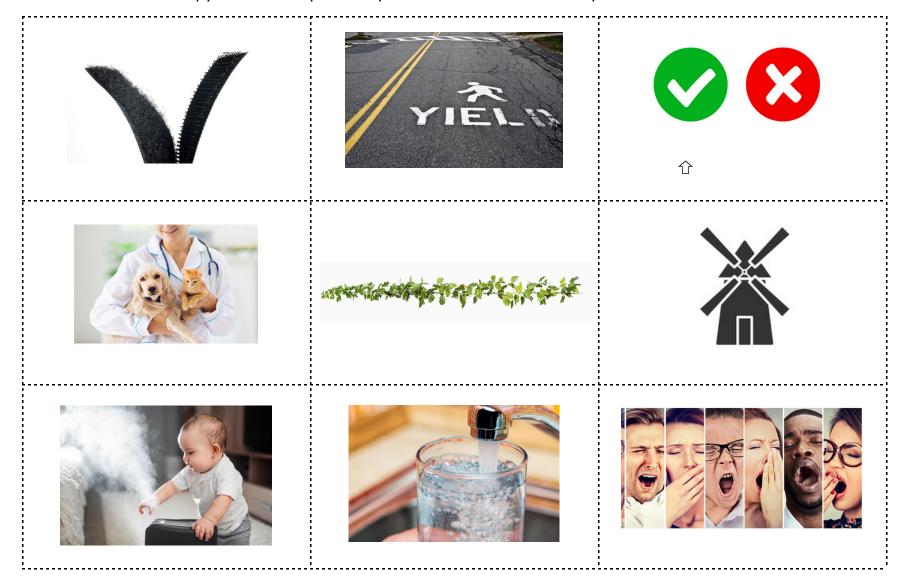

## Word Bank Set 2

| velcro | yield yes  |          |  |
|--------|------------|----------|--|
| vet    | vine       | windmill |  |
| vapor  | water yawn |          |  |