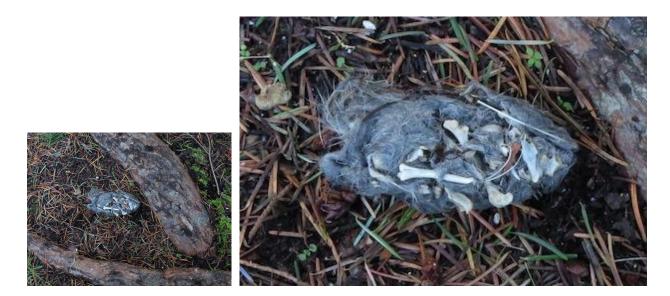

## Listening & Speaking Station: Talk Time U2 W7

This owl pellet was found on a forest floor. What do you see? What do you wonder?

This owl pellet was found on a forest floor. What do you see? What do you wonder?

\_\_\_\_\_

This owl pellet was found on a forest floor. What do you see? What do you wonder?

This owl pellet was found on a forest floor. What do you see? What do you wonder?

This owl pellet was found on a forest floor. What do you see? What do you wonder?

This owl pellet was found on a forest floor. What do you see? What do you wonder?

\_\_\_\_\_

Listening & Speaking Station: Talk Time U2 W7