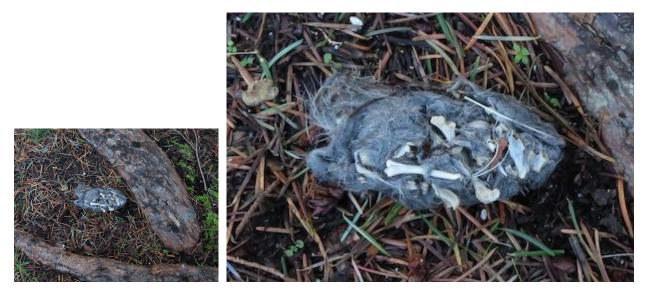

## Listening & Speaking Station: Talk Time U2 W7

This owl pellet was found on a forest floor. What do you see? What do you wonder?

This owl pellet was found on a forest floor. What do you see? What do you wonder?

\_\_\_\_\_

This owl pellet was found on a forest floor. What do you see? What do you wonder?

This owl pellet was found on a forest floor. What do you see? What do you wonder?

This owl pellet was found on a forest floor. What do you see? What do you wonder?

This owl pellet was found on a forest floor. What do you see? What do you wonder?

\_\_\_\_\_

Listening & Speaking Station: Talk Time U2 W7