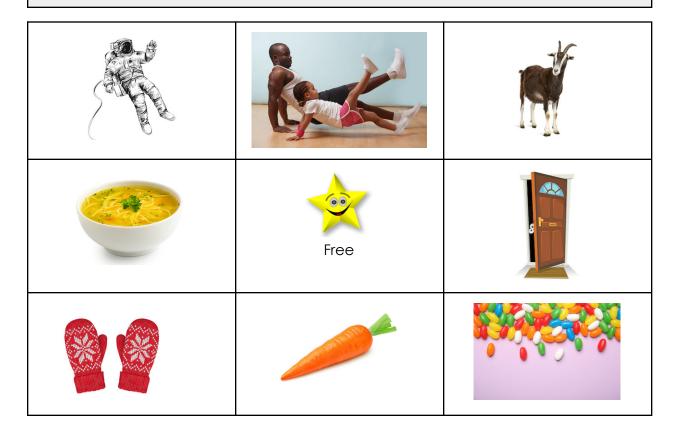

## Word and Sound Bank

| <b>A</b> astronaut | B bed, baby, ball, basket | C, K cake, carrot, can, kangaroo | D duck, door, donut | E exercise                     |
|--------------------|---------------------------|----------------------------------|---------------------|--------------------------------|
| F fire, feet       | <b>G</b> goat             | <b>H</b> hijab                   | I igloo             | J juice, jellyfish, jellybeans |
| L lemon            | M monkey, mitten          | N net                            | • orange            | P peacock, pencil              |
| <b>Q</b> quilt     | R rain, rake              | <b>S</b> soup                    | T table             | <b>U</b> umbrella,<br>up       |
| <b>V</b> violin    | wwater, wallet, window    | <b>X</b> bo <u>x</u>             | Y yoyo, yarn        | z zero, zipper                 |