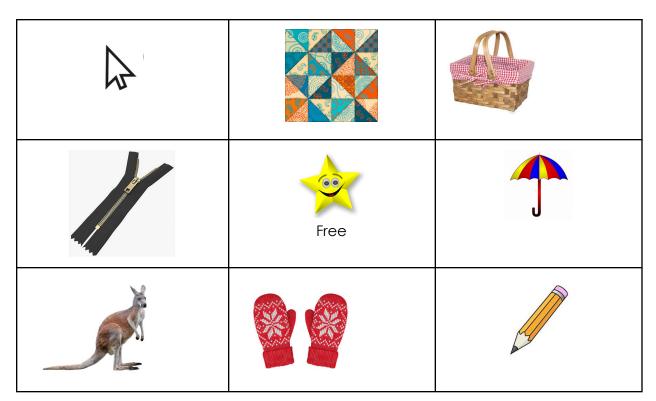

## Word and Sound Bank

| <b>A</b> astronaut | B bed, baby, ball, basket | C, K cake, carrot, can, kangaroo | D duck, door, donut | E exercise                     |
|--------------------|---------------------------|----------------------------------|---------------------|--------------------------------|
| F fire, feet       | <b>G</b> goat             | <b>H</b> hijab                   | I igloo             | J juice, jellyfish, jellybeans |
| L lemon            | M monkey, mitten          | N net                            | • orange            | P peacock, pencil              |
| <b>Q</b> quilt     | R rain, rake              | <b>S</b> soup                    | T table             | <b>U</b> umbrella,<br>up       |
| <b>V</b> violin    | wwater, wallet, window    | <b>X</b> bo <u>x</u>             | Y yoyo, yarn        | z zero, zipper                 |