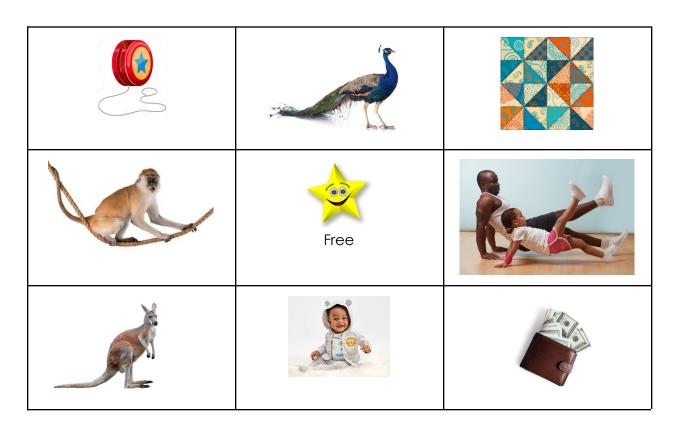

## Word and Sound Bank

| <b>A</b> astronaut | B bed, baby, ball, basket | C, K cake, carrot, can, kangaroo | D duck, door, donut | E exercise                     |
|--------------------|---------------------------|----------------------------------|---------------------|--------------------------------|
| F fire, feet       | <b>G</b> goat             | <b>H</b> hijab                   | I igloo             | J juice, jellyfish, jellybeans |
| L lemon            | M monkey, mitten          | N net                            | • orange            | P peacock, pencil              |
| <b>Q</b> quilt     | R rain, rake              | <b>S</b> soup                    | T table             | <b>U</b> umbrella,<br>up       |
| <b>V</b> violin    | wwater, wallet, window    | <b>X</b> bo <u>x</u>             | Y yoyo, yarn        | z zero, zipper                 |