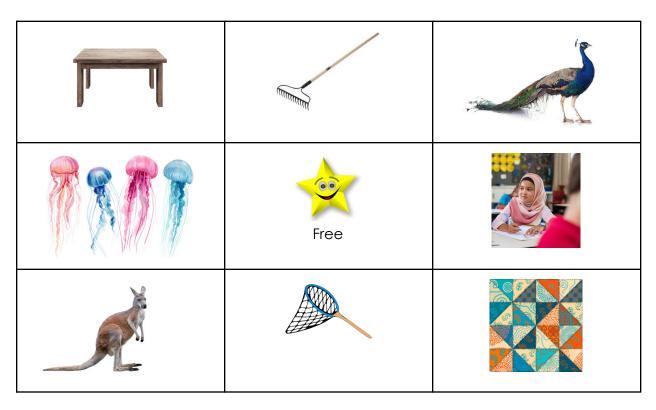

## Word and Sound Bank

| <b>A</b> astronaut | B bed, baby, ball, basket | C, K cake, carrot, can, kangaroo | D duck, door, donut | E exercise                     |
|--------------------|---------------------------|----------------------------------|---------------------|--------------------------------|
| F fire, feet       | <b>G</b> goat             | <b>H</b> hijab                   | I igloo             | J juice, jellyfish, jellybeans |
| L lemon            | M monkey, mitten          | N net                            | • orange            | P peacock, pencil              |
| <b>Q</b> quilt     | R rain, rake              | <b>S</b> soup                    | T table             | <b>U</b> umbrella,<br>up       |
| <b>V</b> violin    | wwater, wallet, window    | <b>X</b> bo <u>x</u>             | Y yoyo, yarn        | z zero, zipper                 |