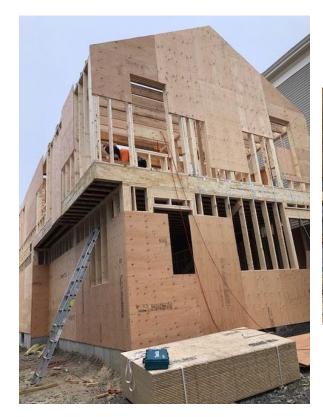

## Talk Time Week 1

Listening & Speaking Station: Talk Time U3 W1

| This house is being built in the city. What do you notice about the materials the builders are using and how they are building it? |
|------------------------------------------------------------------------------------------------------------------------------------|
| This house is being built in the city. What do you notice about the materials the builders are using and how they are building it? |
| This house is being built in the city. What do you notice about the materials the builders are using and how they are building it? |
| This house is being built in the city. What do you notice about the materials the builders are using and how they are building it? |
| This house is being built in the city. What do you notice about the materials the builders are using and how they are building it? |