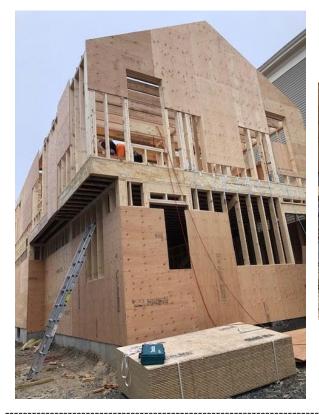

## Talk Time Week 1

Listening & Speaking Station: Talk Time U3 W1

| This house is being built in the city. What do you notice about the materials the builders are using and how they are building it? |
|------------------------------------------------------------------------------------------------------------------------------------|
| This house is being built in the city. What do you notice about the materials the builders are using and how they are building it? |
| This house is being built in the city. What do you notice about the materials the builders are using and how they are building it? |
| This house is being built in the city. What do you notice about the materials the builders are using and how they are building it? |
| This house is being built in the city. What do you notice about the materials the builders are using and how they are building it? |