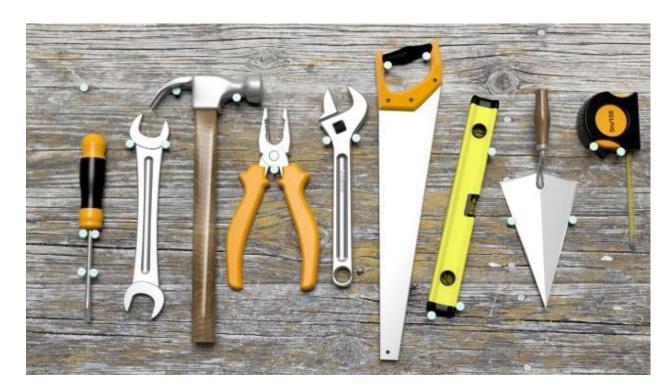

| Here are some tools. What specific jobs do you think each one might be used for?  |
|-----------------------------------------------------------------------------------|
| Here are some tools. What specific jobs do you think each one might be used for?  |
| Here are some tools.  What specific jobs do you think each one might be used for? |
| Here are some tools. What specific jobs do you think each one might be used for?  |
| Here are some tools.<br>What specific jobs do you think each one might            |

What specific jobs do you think each one might be used for?