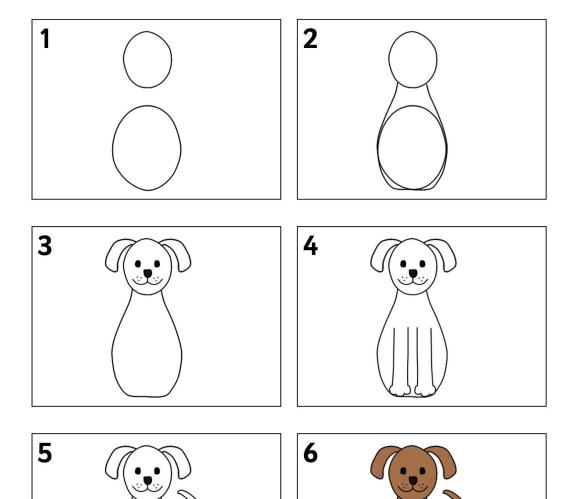

# How to Draw a Dog

Use these instructions to help you draw a simple cartoon dog.

© Copyright 2012, www.sparklebox.co.uk