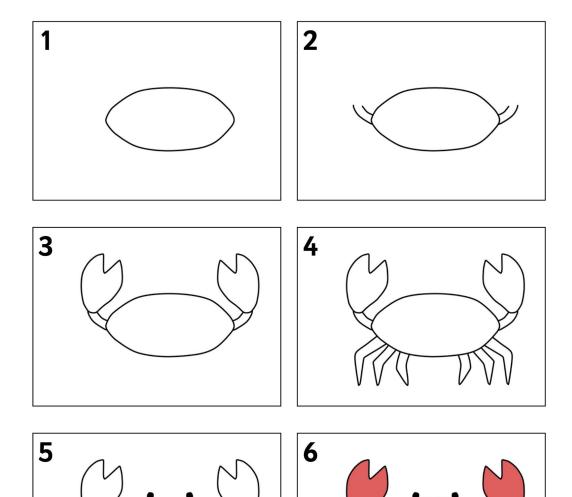

# How to Draw a Crab

Use these instructions to help you draw a simple cartoon crab.

© Copyright 2017, www.sparklebox.co.uk