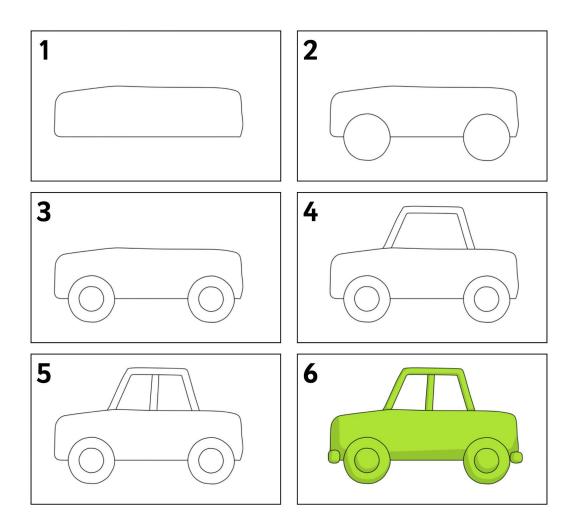

# How to Make a Playdough Car

Use these instructions to help you make a simple car from playdough.

© Copyright 2015, www.sparklebox.co.uk

NAME