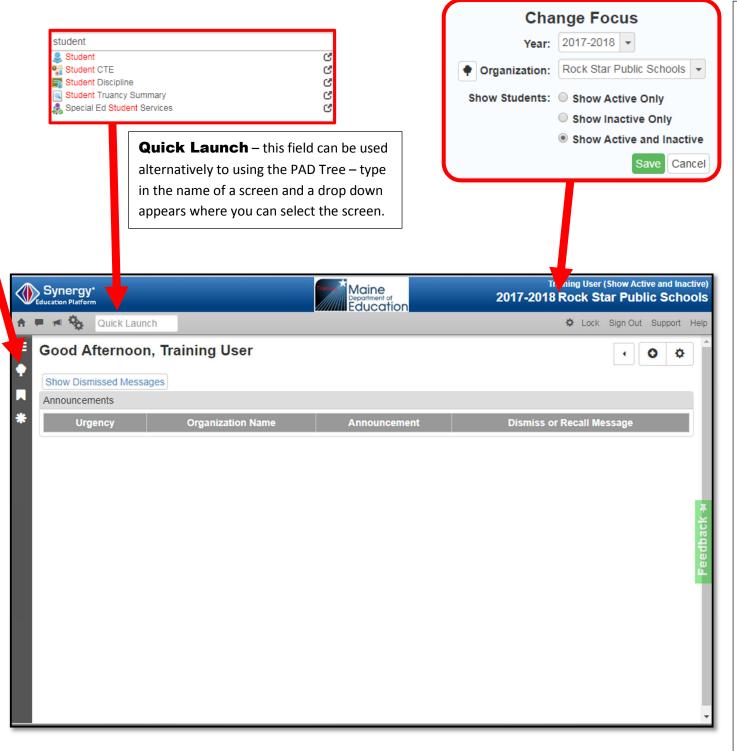

Each available screen has an icon to the left, this is the Student screen:

To view the screen, click on the icon or the screen name.

**Change Focus** – the selected options will determine which records will be displayed.

Click on either the school year or school/district name to open the Change Focus box.

Select from the following and then click Save:

**Year:** Users can select a school year to view records for that year.

**Organization:** Users have the option to select State of Maine, District, and School(s).

## **Show Students:**

Show Active only – will show only currently enrolled students

Show Inactive only – will show only exited students

Show Active and Inactive – will show both currently enrolled and exited students