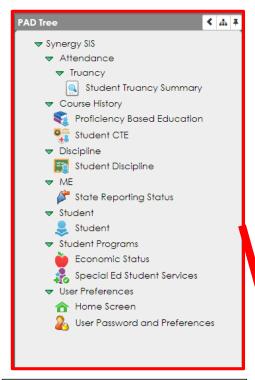

**PAD Tree** – is used to navigate Synergy and shows all screens a user has access to.

Click on the tree icon to open the PAD Tree.

Clicking on the blue arrow will expand the section

Green arrows indicate the section is already expanded