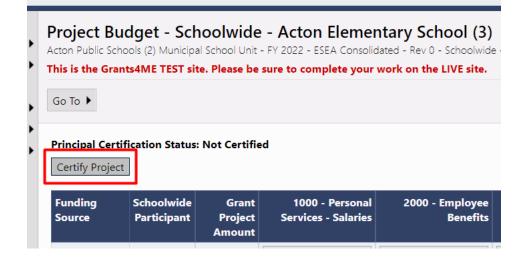

3) Once in the Project Budget page, the principal certification is located at the top of the page and the principal, once they have reviewed the budget, needs assessment, and project details would click to certify project