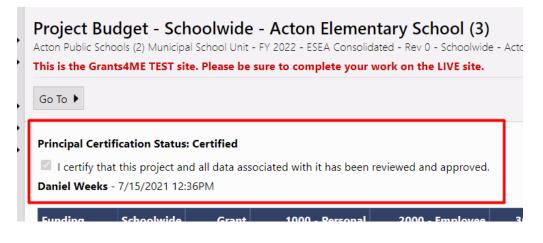

4) There is a second level of the certification where the principal will need to check the box and once more select to certify the project

5) Once certified the Project Budget page will show who certified the project and when they had done so

6) Once all principal certifications have been completed an email will be generated to the LEA Fiscal Representative where they will need to come into the Application and review project budgets and then change the application status to LEA Fiscal Representative Approved (or they can return it as not approved if budget edits need to occur)