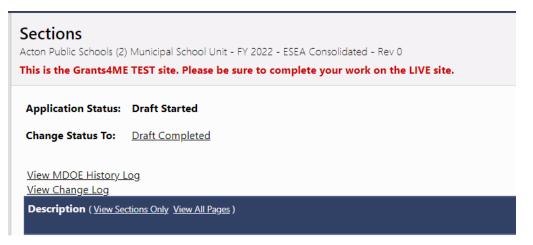

## **Draft Completed... Now What?**

\*All screenshots have been obtained from the TEST SITE and no production applications were impacted\*

1) Once the Application has the status changed to Draft Completed email(s) will be generated to all principals that need to sign off on their school project

2) When the principal receives the email that their school project needs to be certified they will need to log into the system and navigate down to their school project section and then to the Project Budget: