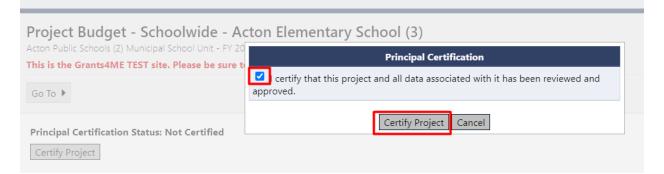

4) There is a second level of the certification where the principal will need to check the box and once more select to certify the project

5) Once certified the Project Budget page will show who certified the project and when they had done so