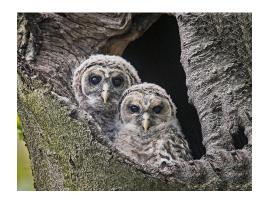

## Talk Time Week 10

 $https://www.canr.msu.edu/news/science\_ideas\_for\_preschoolers\_part\_3\_rock\_n\_roll\_frogs, https://www.kxly.com/salmon-could-return-to-columbia-river/, \\ https://ebird.org/species/brdowl. https://www.nrdc.org/resources/ensure-thriving-populations-wolves \\ https://www.nrdc.org/resources/ensure-thriving-populations-wolves-thriving-populations-wolves-thriving-populations-wolves-thriving-populations-wolves-thriving-populations-wolves-thriving-populations-wolves-thriving-populations-wolves-thriving-populations-wolves-thriving-populations-wolves-thriving-populations-wolves-thriving-populations-wolves-thriving-populations-wolves-thriving-populations-wolves-thriving-populations-wolves-thriving-populations-wolves-thriving-populations-wolves-thriving-populations-wolves-thriving-populations-wolves-thriving-populations-wolves-thriving-populations-wolves-thriving-populations-wolves-thriving-populations-wolves-thriving-populations-wolves-thriving-populations-wolves-thriving-populations-wolves-thriving-populations-wolves-thriving-populations-wolves-thriving-populations-wolves-thriving-populations-wolves-thriving-populations-wolves-thriving-populations-wolves-th$ 

------

https://www.canr.msu.edu/news/science\_ideas\_for\_preschoolers\_part\_3\_rock\_n\_roll\_frogs, https://www.kxly.com/salmon-could-return-to-columbia-river/, https://ebird.org/species/brdowl. https://www.nrdc.org/resources/ensure-thriving-populations-wolves