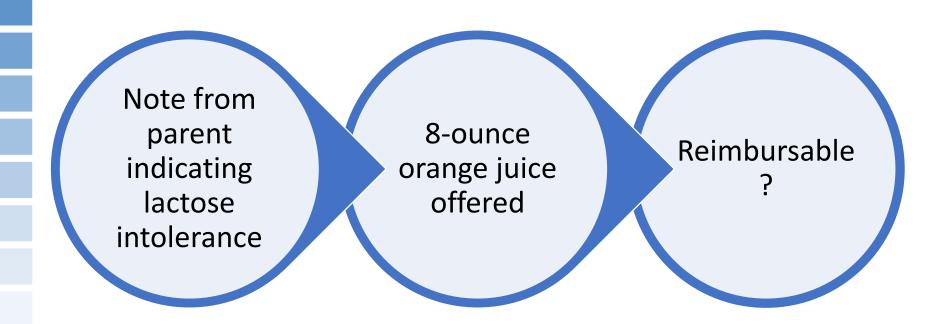

#### **Medical Statement**

- A form for requesting dietary accommodations in school meal programs that provides guidance & record keeping
- Must provide clear instructions:
  - ✓ Sufficient information to allow the SFA to understand how the impairment restricts the child's diet.
  - ✓ An explanation and instruction of how to make the accommodation.
  - ✓ The food or foods to be omitted and/or substituted from the child's diet
- Must be signed
  - ✓ licensed physician
  - Medical Doctor (MD), Doctor of Osteopathy (DO), Nurse Practitioner, & Physician's Assistant