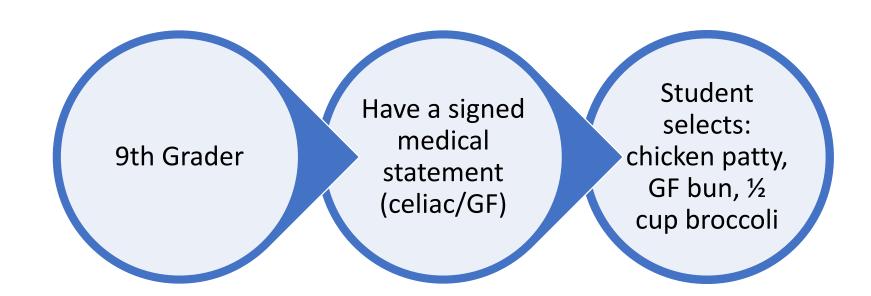

#### **Medical Statement**

- A form for requesting dietary accommodations in school meal programs that provides guidance & record keeping
- Must provide clear instructions:
  - ✓ Sufficient information to allow the SFA to understand how the impairment restricts the child's diet.
  - ✓ An explanation and instruction of how to make the accommodation.
  - ✓ The food or foods to be omitted and/or substituted from the child's diet
- Must be signed
  - ✓ licensed physician
  - Medical Doctor (MD), Doctor of Osteopathy (DO), Nurse Practitioner, & Physician's Assistant