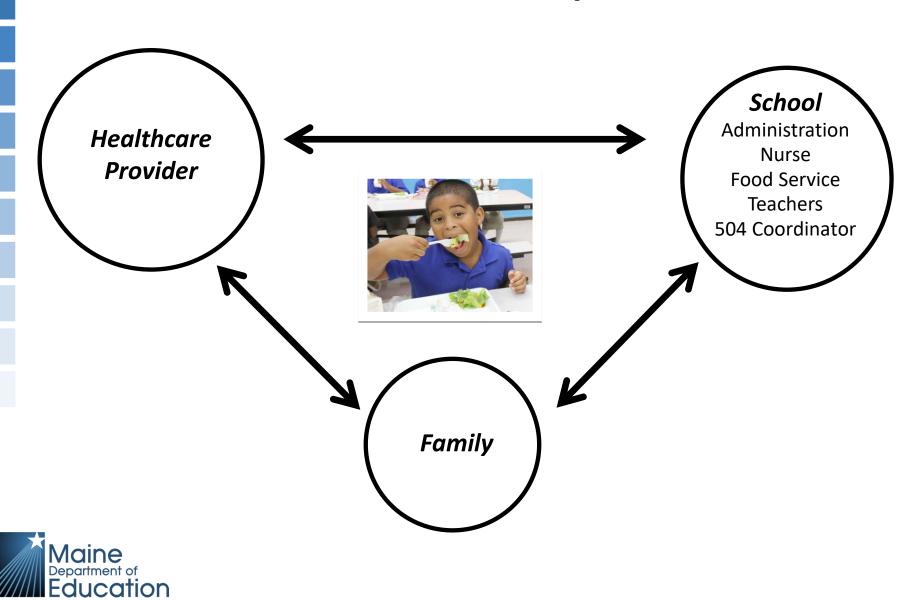

► Your timeline
- SFAs process for handling non-disabling modification requests



#### **Considerations**

SFAs Must:

Provide an integrated setting

Not exclude a student from meal service

The SFA is NOT required:

To provide specific brands

Must provide a reasonable alternative

Accommodations not required:

Food preferences

Vegetarian/Religious preferences



#### Communication is Key!



## **Parents**

- Learn about local policies
- Discuss their student's needs
- Offer suggestions for how they accommodate at home



# Parents/Students

- Tour the kitchen
- Meet FS staff
- Review menus
- Communicate with FS when they will/will not be eating



## Food Service

- Let student know what to expect
- Make every effort to accommodate
- Maintain confidentiality



#### The Partnership



#### **Questions?**