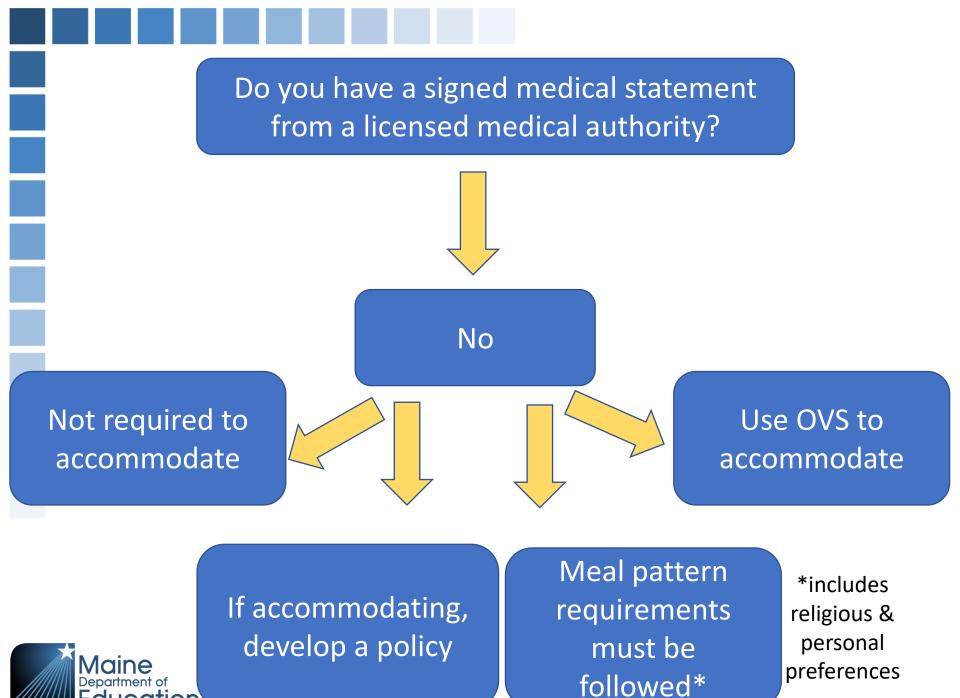

#### **USDA Memo SP59-2016**

 Schools must make reasonable accommodations for students with a disability when they have a complete medical statement signed by a licensed medical authority

 Most physical & mental impairments constitute a disability. The focus should not be IF a student has a disability, but on...

#### **Medical Statement**

- A form for requesting dietary accommodations in school meal programs that provides guidance & record keeping
- Must provide clear instructions:
  - ✓ Sufficient information to allow the SFA to understand how the impairment restricts the child's diet.
  - ✓ An explanation and instruction of how to make the accommodation.
  - ✓ The food or foods to be omitted and/or substituted from the child's diet
- Must be signed
  - ✓ licensed physician
  - Medical Doctor (MD), Doctor of Osteopathy (DO), Nurse Practitioner, & Physician's Assistant