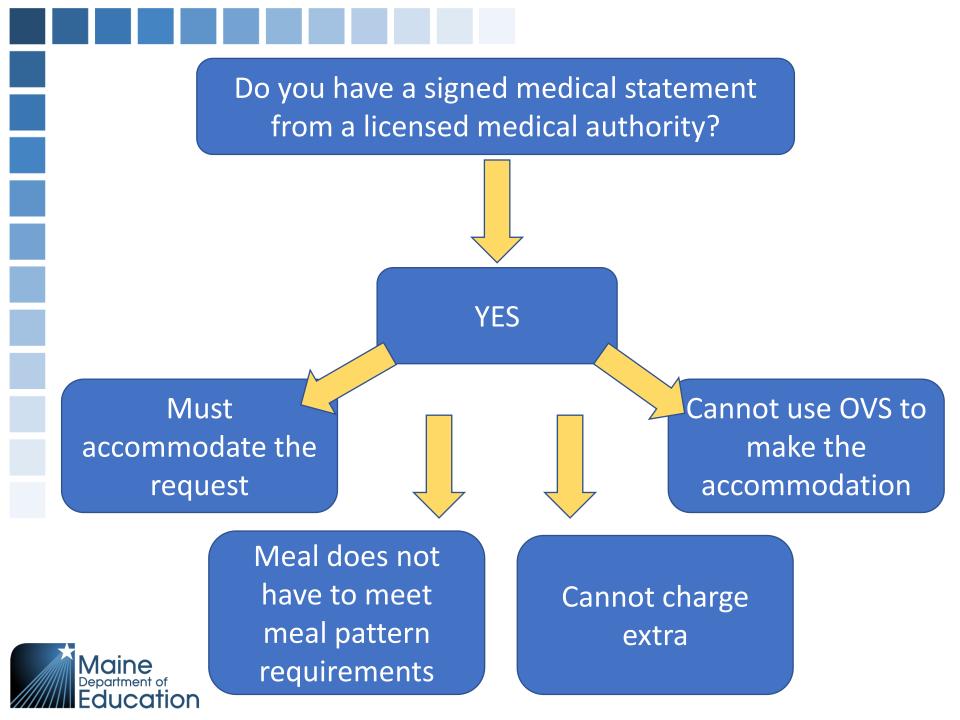

#### **USDA Memo SP59-2016**

 Schools must make reasonable accommodations for students with a disability when they have a complete medical statement signed by a licensed medical authority

 Most physical & mental impairments constitute a disability. The focus should not be IF a student has a disability, but on...

#### **Medical Statement**

- A form for requesting dietary accommodations in school meal programs that provides guidance & record keeping
- Must provide clear instructions:
  - ✓ Sufficient information to allow the SFA to understand how the impairment restricts the child's diet.
  - ✓ An explanation and instruction of how to make the accommodation.
  - ✓ The food or foods to be omitted and/or substituted from the child's diet
- Must be signed
  - ✓ licensed physician
  - Medical Doctor (MD), Doctor of Osteopathy (DO), Nurse Practitioner, & Physician's Assistant