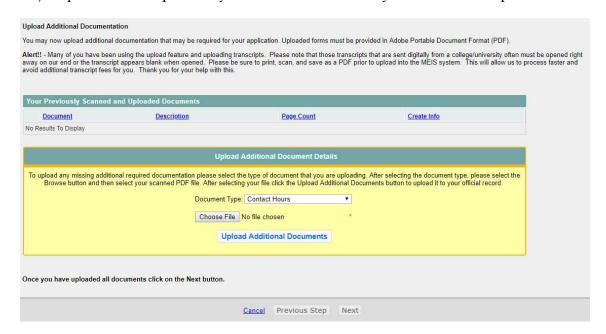

### 18.) Step 12 - Please upload any additional information you would like to provide.

19.) Step 13 – Please enter credit card information. The credit card address is your address that is associated with your credit card account.