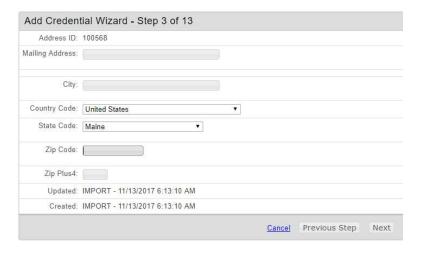

### 9.) Step 3 - Verify your address.

10.) Step 4 – Verify your contact information.

11.) Step 5 – Indicate if you have a Bachelor degree or not.

12.) Step 6 - Select your credentials to be included in the application.