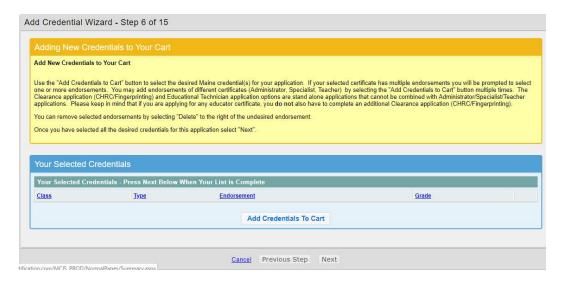

### 9.) Step 3 - Verify your address.

10.) Step 4 – Verify your contact information.

11.) Step 5 – Indicate if you have a Bachelor degree or not.

12.) Step 6 - Select your credentials to be included in the application.

13.) Step 7 – Review the endorsements and associated fees you have selected. Ensure all changes are made prior to selecting "next".

14.) Step 8 - Update Your Education History and Experience