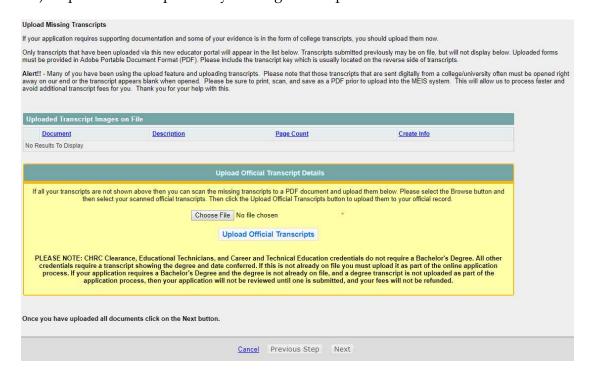

in writing within 30 days if in the diffusion to any of the Amaine Department of Education in writing within 30 days if in the diffusion to any of the Amaine Department of Education in writing within 30 days if in the diffusion to any of any educational credential. I understand that I must notify the Commissioner of the Maine Department of Education in writing within 30 days if a the during the accuracy to any of the Amaine Department of Education in writing within 30 days if a the during the accuracy to any of the Amaine Department of Education in writing within 30 days if a the during the accuracy to any of the Amaine Department of Education in writing within 30 days if a the during the accuracy to any of th

### 16.) Step 10 - Please upload any missing transcripts that are not listed.





### 17.) Step 11 - Please upload any required tests that are not listed.



### 18.) Step 12 - Please upload any additional information you would like to provide.





19.) Step 13 – Please enter credit card information. The credit card address is your address that is associated with your credit card account.



- 20.) Step 14 Verify all information on screen is correct before submitting. When ready, select "Submit Application".
- 21.) Step 15 Confirmation and explanation of next steps.