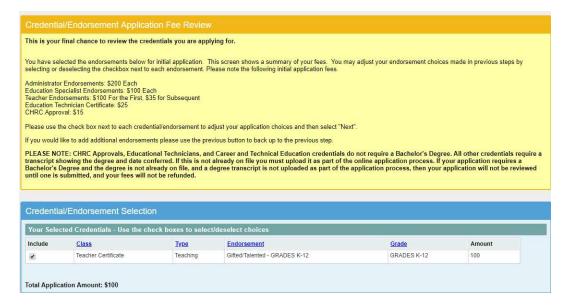

13.) Step 7 – Review the endorsements and associated fees you have selected. Ensure all changes are made prior to selecting "next".

14.) Step 8 - Update Your Education History and Experience