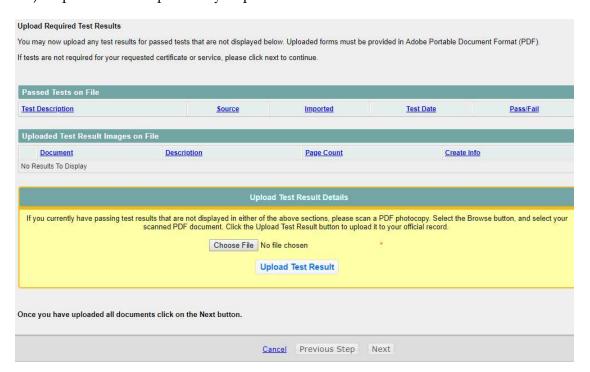

of Education in writing within 30 days if in the diffusion to any of the Amaine Department of Education in writing within 30 days if in the diffusion to any of any educational credential. I understand that I must notify the Commissioner of the Maine Department of Education in writing within 30 days if a the during the accuracy to any of the Amaine Department of Education in writing within 30 days if a the during the accuracy to any of the Amaine Department of Education in writing within 30 days if a the during the accuracy to any of the Amaine Department of Education in writing within 30 days if a the during the accuracy to any of th

### 16.) Step 10 - Please upload any missing transcripts that are not listed.





### 17.) Step 11 - Please upload any required tests that are not listed.



### 18.) Step 12 - Please upload any additional information you would like to provide.





19.) Step 13 – Please enter credit card information. The credit card address is your address that is associated with your credit card account.



- 20.) Step 14 Verify all information on screen is correct before submitting. When ready, select "Submit Application".
- 21.) Step 15 Confirmation and explanation of next steps.