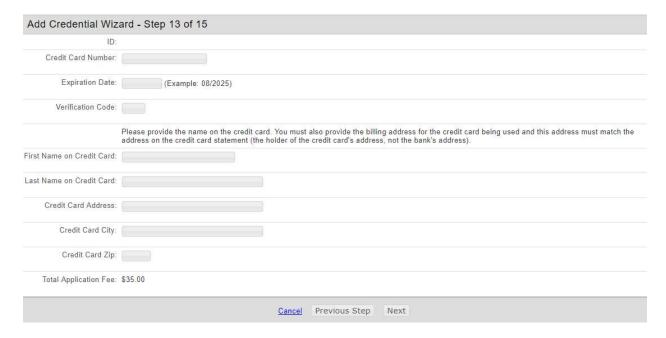

### 18.) Step 12 - Please upload any additional information you would like to provide.

19.) Step 13 – Please enter credit card information. The credit card address is your address that is associated with your credit card account.