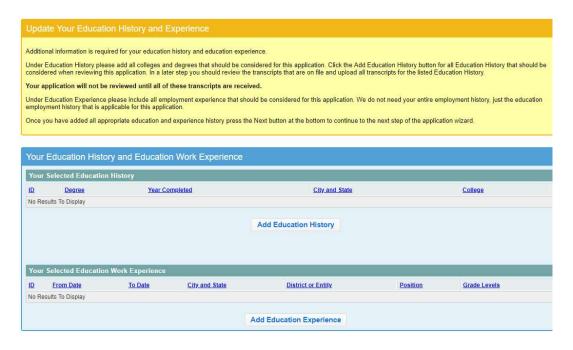

13.) Step 7 – Review the endorsements and associated fees you have selected. Ensure all changes are made prior to selecting "next".

14.) Step 8 - Update Your Education History and Experience