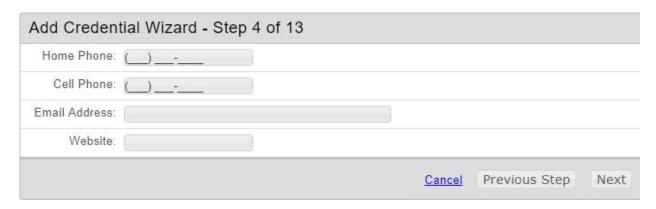

### 9.) Step 3 - Verify your address.

10.) Step 4 – Verify your contact information.

11.) Step 5 – Indicate if you have a Bachelor degree or not.

12.) Step 6 - Select your credentials to be included in the application.