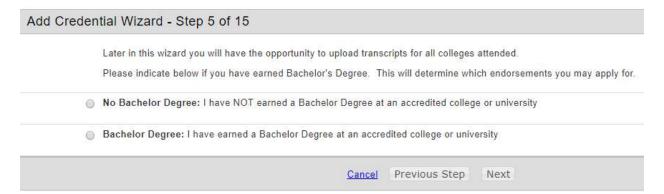

### 9.) Step 3 - Verify your address.

10.) Step 4 – Verify your contact information.

11.) Step 5 – Indicate if you have a Bachelor degree or not.

12.) Step 6 - Select your credentials to be included in the application.