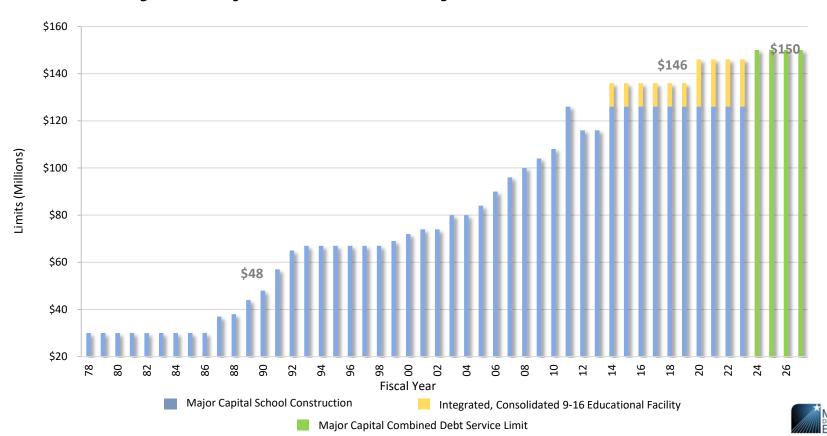

| \$787,113,271     |
| 2017-2018 | 74                   | 9                       | \$748,906,165 est |



#### **Project Cost Per Square Foot**





#### **Milestone Projects**



#### **SBE Concept Approvals Per Year**





# Integrated, Consolidated 9-16 Educational Facility Program



## Integrated, Consolidated 9-16 Educational Facility Program

- A one campus facility that includes a regional high school, CTE, higher education center, and industry training
- MRS 20A Chapter 609
  - Statutory debt ceiling 15905
- Chapter 61 State Board of Education Rules for Major Capital School Construction Projects
- A new 2024-2025 Rating Cycle has been initiated
  - Applications due in June 2025
  - No projects funded to date



#### **Major Capital Statutory Debt Service Limits**



#### **Break Time**





### **School Construction Funding**

Paula Gravelle



#### **Debt Service Costs**

- For subsidy purposes

#### **Rule Chapter 61:**

#### **Section 11.3: State Funds**

The Department shall include the appropriate amount of debt service principal and interest in an SAU's debt service allocation.

#### MRS 20-A §15672, subsection 2-A,A

**2-A. Debt service costs.** "Debt service costs," for subsidy purposes, includes:

A. Principal and interest costs for approved major capital projects in the allocation year, excluding payments made with funds from state and local government accounts established under the federal Internal Revenue Code and regulations for disposition of excess, unneeded proceeds of bonds issued for a school project and excluding any principal and