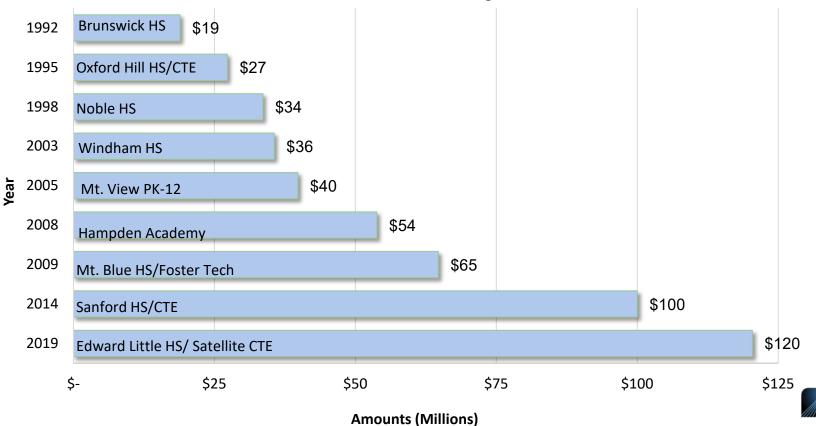

ion Projects
- Recently initiated the 2024-2025 Rating Cycle
  - Received 97 applications In scoring process



#### **Review of Past Cycles**

| Cycle     | # of<br>Applications | # of Projects<br>Funded | Project Cost      |
|-----------|----------------------|-------------------------|-------------------|
| 1999-2000 | 70                   | 23                      | \$249,729,086     |
| 2001-2002 | 92                   | 12                      | \$183,894.704     |
| 2004-2005 | 66                   | 19                      | \$498,342,326     |
| 2010-2011 | 71                   | 16                      | \$787,113,271     |
| 2017-2018 | 74                   | 9                       | \$748,906,165 est |



#### **Project Cost Per Square Foot**





#### **Milestone Projects**



#### **SBE Concept Approvals Per Year**





# Integrated, Consolidated 9-16 Educational Facility Program



## Integrated, Consolidated 9-16 Educational Facility Program

- A one campus facility that includes a regional high school, CTE, higher education center, and industry training
- MRS 20A Chapter 609
  - Statutory debt ceiling 15905
- Chapter 61 State Board of Education Rules for Major Capital School Construction Projects
- A new 2024-2025 Rating Cycle has been initiated
  - Applications due in June 2025
  - No projects funded to date



#### **Major Capital Statutory Debt Service Limits**



#### **Break Time**





### **School Construction Funding**

Paula Gravelle



#### **Debt Service Costs**

- For subsidy purposes

#### **Rule Chapter 61:**

#### **Section 11.3: State Funds