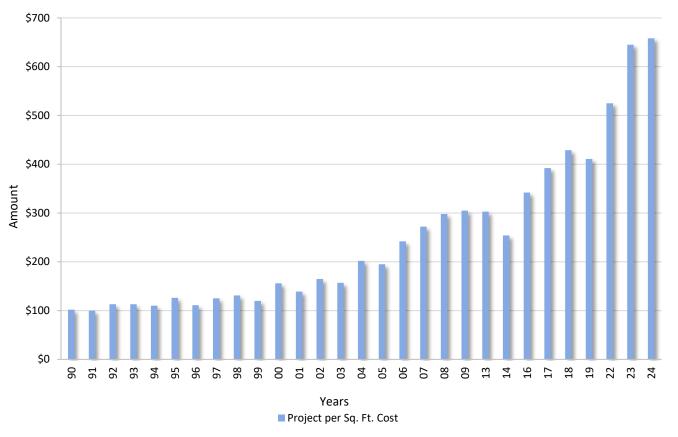

or Major Capital School Construction Projects
- Recently initiated the 2024-2025 Rating Cycle
  - Received 97 applications In scoring process



#### **Review of Past Cycles**

| Cycle     | # of<br>Applications | # of Projects<br>Funded | Project Cost      |
|-----------|----------------------|-------------------------|-------------------|
| 1999-2000 | 70                   | 23                      | \$249,729,086     |
| 2001-2002 | 92                   | 12                      | \$183,894.704     |
| 2004-2005 | 66                   | 19                      | \$498,342,326     |
| 2010-2011 | 71                   | 16                      | \$787,113,271     |
| 2017-2018 | 74                   | 9                       | \$748,906,165 est |



#### **Project Cost Per Square Foot**





#### **Milestone Projects**



#### **SBE Concept Approvals Per Year**





# Integrated, Consolidated 9-16 Educational Facility Program



## Integrated, Consolidated 9-16 Educational Facility Program

- A one campus facility that includes a regional high school, CTE, higher education center, and industry training
- MRS 20A Chapter 609
  - Statutory debt ceiling 15905
- Chapter 61 State Board of Education Rules for Major Capital School Construction Projects
- A new 2024-2025 Rating Cycle has been initiated
  - Applications due in June 2025
  - No projects funded to date



#### **Major Capital Statutory Debt Service Limits**



#### **Break Time**





### **School Construction Funding**

Paula Gravelle



#### **Debt Service Costs**

- For subsidy purposes

#### **Rule Chapter 61:**