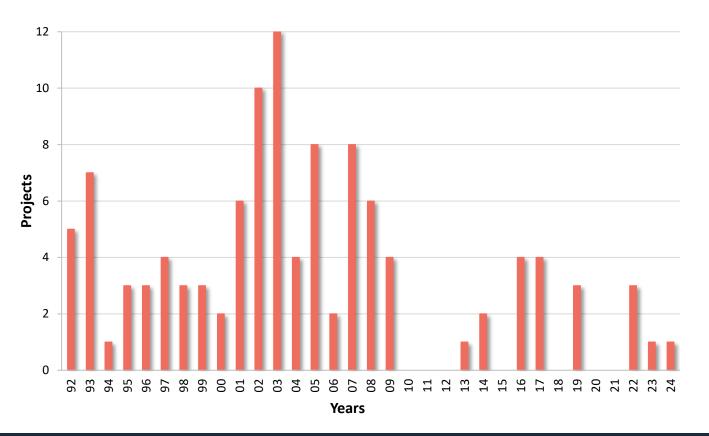

2025 Rating Cycle
  - Received 97 applications In scoring process



#### **Review of Past Cycles**

| Cycle     | # of<br>Applications | # of Projects<br>Funded | Project Cost      |
|-----------|----------------------|-------------------------|-------------------|
| 1999-2000 | 70                   | 23                      | \$249,729,086     |
| 2001-2002 | 92                   | 12                      | \$183,894.704     |
| 2004-2005 | 66                   | 19                      | \$498,342,326     |
| 2010-2011 | 71                   | 16                      | \$787,113,271     |
| 2017-2018 | 74                   | 9                       | \$748,906,165 est |



#### **Project Cost Per Square Foot**





#### **Milestone Projects**



#### **SBE Concept Approvals Per Year**





# Integrated, Consolidated 9-16 Educational Facility Program



## Integrated, Consolidated 9-16 Educational Facility Program

- A one campus facility that includes a regional high school, CTE, higher education center, and industry training
- MRS 20A Chapter 609
  - Statutory debt ceiling 15905
- Chapter 61 State Board of Education Rules for Major Capital School Construction Projects
- A new 2024-2025 Rating Cycle has been initiated
  - Applications due in June 2025
  - No projects funded to date



#### **Major Capital Statutory Debt Service Limits**



#### **Break Time**





### **School Construction Funding**

Paula Gravelle



#### **Debt Service Costs**

- For subsidy purposes

#### **Rule Chapter 61:**

#### **Section 11.3: State Funds**

The Department shall include the approp