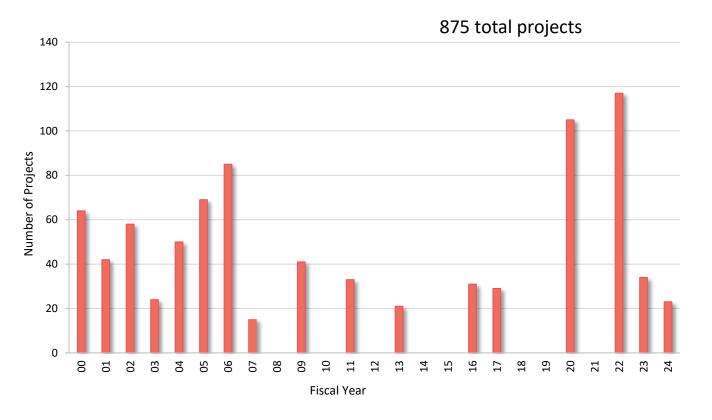

# School Revolving Renovation Fund



#### **School Revolving Renovation Fund**

- Provides loans to SAUs for school repairs and renovations
- Revenue sources:
  - Legislative appropriations
  - State issued bonds
  - Interest earned from investment of fund balance
  - Repayments of loans made from the fund
  - School construction audit recoveries
- Administered jointly with Maine Municipal Bond Bank



#### **School Revolving Renovation Fund**

- Loans are repaid at 0% interest
  - \$500,000 or less repaid over 5 years
  - \$501,000 and over are repaid over 10 years
- Between 30% and 70% of the loan is forgiven (based on State share)

Loan limit is \$2m per school building per funding priority over 5 years

MRS 30-A § 6006-F & Rule Chapter 64



#### **SRRF Number of Projects Funded**





# Major Capital School Construction Programs



#### **Major Capital School Construction**

- New construction or major renovation projects
- MRS 20A Chapter 609
  - Statutory debt ceiling 15905
- Chapter 61 State Board of Education Rules for Major Capital School Construction Projects
- Recently initiated the 2024-2025 Rating Cycle
  - Received 97 applications In scoring process



#### **Review of Past Cycles**

| Cycle     | # of<br>Applications | # of Projects<br>Funded | Project Cost      |
|-----------|----------------------|-------------------------|-------------------|
| 1999-2000 | 70                   | 23                      | \$249,729,086     |
| 2001-2002 | 92                   | 12                      | \$183,894.704     |
| 2004-2005 | 66                   | 19