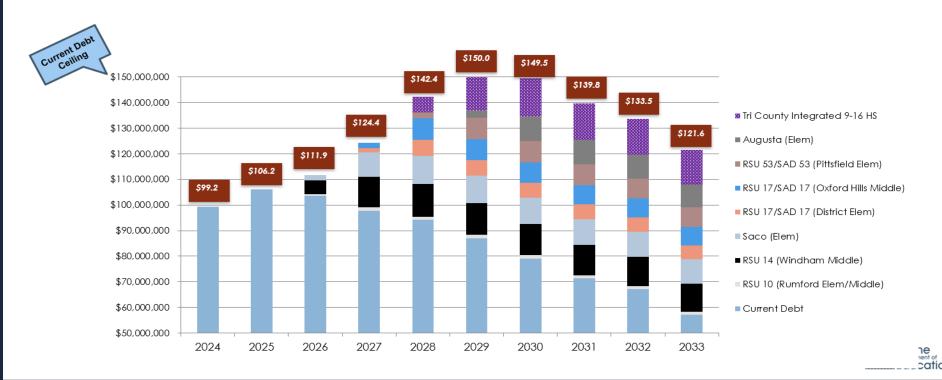

800.15  | \$2,292,472.59   | \$21,018,272.74    |  |
| 2042        | Grand Total                        | \$18,725,800.15  | \$1,583,719.65   | \$20,309,519.80    |  |
| 2043        | Grand Total                        | \$11,877,899.73  | \$969,167.76     | \$12,847,067.49    |  |
| 2044        | Grand Total                        | \$9,096,344.35   | \$493,956.79     | \$9,590,301.14     |  |
| 2045        | Grand Total                        | \$5,876,344.35   | \$138,670.67     | \$6,015,015.02     |  |
|             | <b>Total Currently Bonded Debt</b> | \$908,057,298.66 | \$245,916,410.06 | \$1,153,973,708.72 |  |
|             |                                    |                  |                  |                    |  |



#### Major Capital Improvement – Debt Service Impact





### Regular Commission Meeting #2 Financing Models

- Friday, Dec. 20, 2024
- 1:00 p.m. 3:30 p.m.
- Room 103 A & B
- Cross Office Building, 111 Sewall Street, Augusta, ME 04330