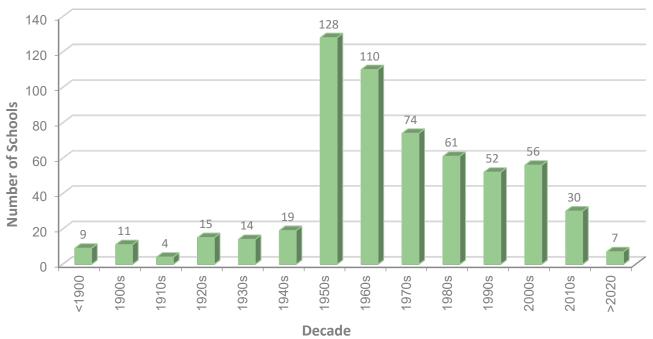

im (fixed space)
- Subsidizes lease costs up to \$10 per square foot for a maximum of 5 years
- MRS 20-A §15672 & Rule Chapter 64



#### **Total Approved Leases**





### **Inventory/Buildings**



#### **State School Building Inventory**

- Required by MRS 20-A §15917
- 2023 created software platform
- 2024 data collection completed for 600 public schools
- Current contract with MEPRI for data analysis
- Report due January 2025



#### **Sample of Inventory Statistics**

- Age of schools, square footage (SF), SF/student,
- HVAC & air quality data
- Site & building accessibility data
- Site & infrastructure data
- Hazardous material & environmental data
- Fire protection systems data
- School safety data



#### **Construction of Active Maine Schools by Decade**

-Original Construction





# School Revolving Renovation Fund



#### **School Revolving Renovation Fund**

- Provides loans to SAUs for school repairs and renovations
- Revenue sources:
  - Legislative appropriations
  - State issued bonds
  - Interest earned from investment of fund balance
  - Repayments of loans made from the fund
  - School construction audit recoveries
- Administered jointly with Maine Municipal Bond Bank



#### **School Revolving Renovation Fund**

- Loans are repaid at 0% interest
  - \$500,000 or less repaid over 5 years
  - \$501,000 and over are repaid over 10 years
- Between 30% and 70% of the loan is forgiven (based on State share)

Loan limit is \$2m per school building per funding priority over 5 years

MRS 30-A § 6006-F & Rule Chapter 64



#### **SRRF Number of Projects Funded**