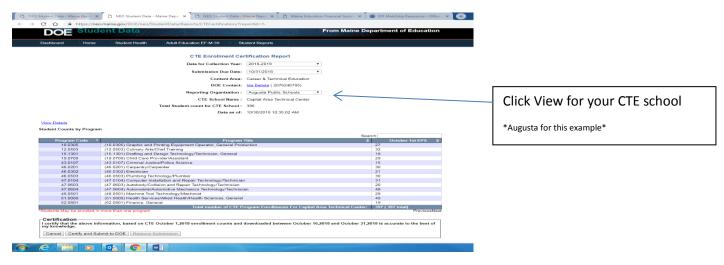

## CTE EPS REPORT INSTRUCTIONS

Step#1: Log into NEO

https://neo.maine.gov/DOE/NEO/Accounts/Account/Login

If you need access to the NEO system, please contact the MDOE Helpdesk.

http://www.maine.gov/doe/data/helpdesk.html

(207) 624-6896

medms.helpdesk@maine.gov

Hours: Mon through Fri - 8:00 am to 4:00 pm

Step#2: Go to "Student Data" and select "Student Reports"



Select "Student Reports"

Step#3: Select "Enrollment" in the Reporting Area drop down list



Step#4: Click "View" on the Career and Technical Education Enrollment Report

Showing 1 to 9 of 9 entries



## Step#5: Select your school and Click "View"



## Step#6: Review your Counts