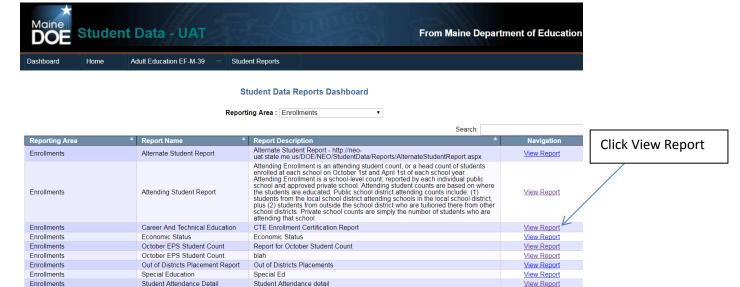

Step#4: Click "View" on the Career and Technical Education Enrollment Report

Showing 1 to 9 of 9 entries