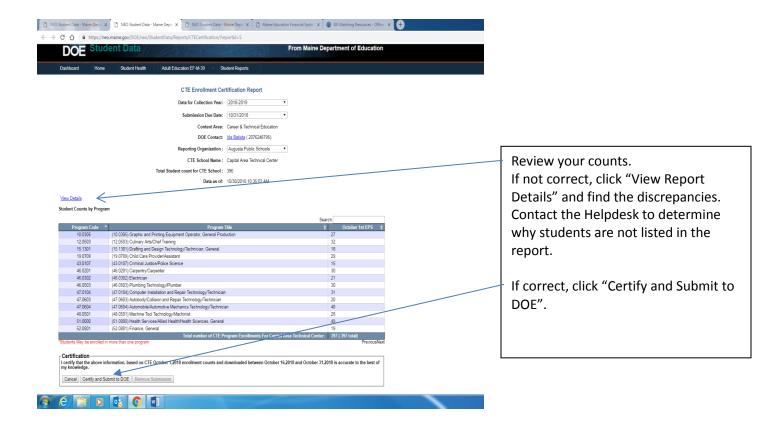

## CTE EPS REPORT INSTRUCTIONS

Step#1: Log into NEO

https://neo.maine.gov/DOE/NEO/Accounts/Account/Login

If you need access to the NEO system, please contact the MDOE Helpdesk.

http://www.maine.gov/doe/data/helpdesk.html

(207) 624-6896

medms.helpdesk@maine.gov

Hours: Mon through Fri - 8:00 am to 4:00 pm

Step#2: Go to "Student Data" and select "Student Reports"



Select "Student Reports"

Step#3: Select "Enrollment" in the Reporting Area drop down list



Step#4: Click "View" on the Career and Technical Education Enrollment Report

Showing 1 to 9 of 9 entries



## Step#5: Select your school and Click "View"



## Step#6: Review your Counts