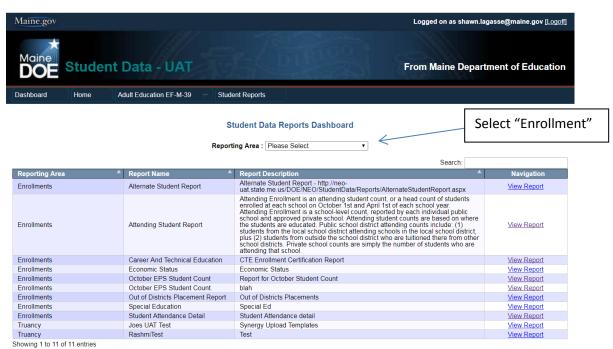

Step#4: Click "View" on the Career and Technical Education Enrollment Report

Showing 1 to 9 of 9 entries