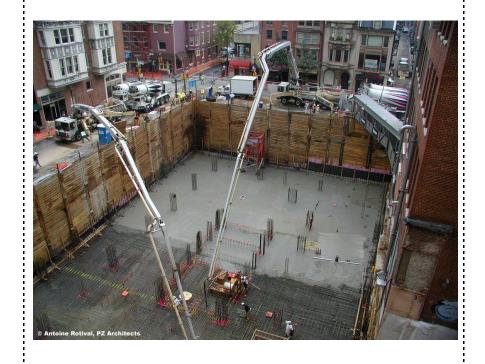

### foundation

### concrete

https://www.pinterest.co.uk/pin/328129522825689421/

https://www.justdial.com/Chennai/Rcc-Concrete-Near-More-Market-Medavakkam/044PXX44-XV44-190830161 853-R5L6 BZDET/https://www.bobvila.com/articles/442-concrete-block-and-slab-foundations/





## frame

# support

https://www.greenbuildingadvisor.com/article/a-timber-frame-house-for-a-cold-climate-part-1

https://www.pinterest.com/pin/524880531575852389/





## install

### interior

hhttps://www.hagerandsonsplumbing.com/services.html

https://www.pinterest.com/pin/111956740712695897/