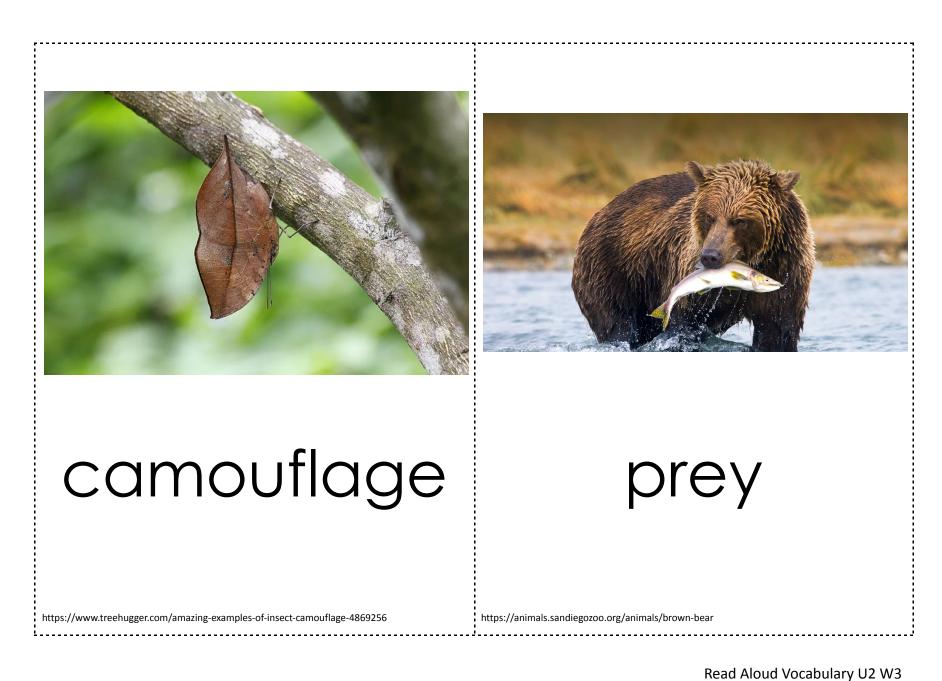

**Focus on K2/ K for ME** | Boston Public Schools Department of Early Childhood P-2/ Maine Dept of Education

Read Aloud Vocabulary U2 W3 Focus on K2/ K for ME | Boston Public Schools Department of Early Childhood P-2/ Maine Dept of Education