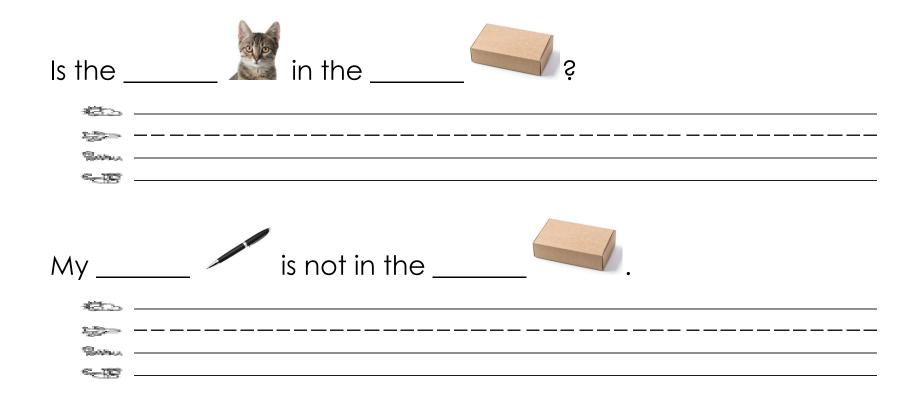

Read the sentence. Complete the sentence. Write the sentence.

## Word Work Station U4 W6

Focus on K2/K for ME | Boston Public Schools Early Childhood Department P-2/Maine Department of Ed

| Answers                                |                                          |
|----------------------------------------|------------------------------------------|
| The <b>gum</b> is in the <b>box</b> .  | Is the <b>cat</b> in the <b>box</b> ?    |
| The <b>nut</b> is in the <b>box</b> .  | My <b>pen</b> is not in the <b>box</b> . |
| The <b>sock</b> is in the <b>box</b> . |                                          |