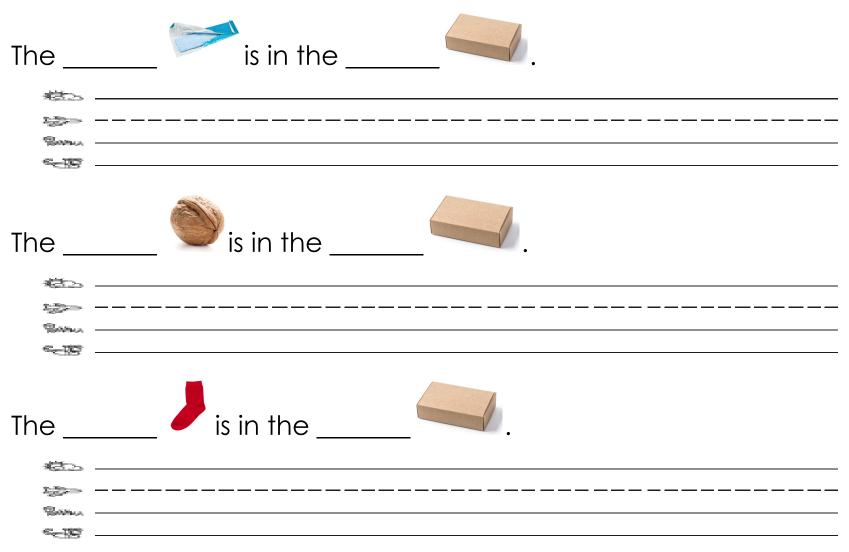

Read the sentence. Complete the sentence. Write the sentence.

## Word Work Station U4 W6

Focus on K2/K for ME | Boston Public Schools Early Childhood Department P-2/Maine Department of Ed

| Answers                                |                                          |
|----------------------------------------|------------------------------------------|
| The <b>gum</b> is in the <b>box</b> .  | Is the <b>cat</b> in the <b>box</b> ?    |
| The <b>nut</b> is in the <b>box</b> .  | My <b>pen</b> is not in the <b>box</b> . |
| The <b>sock</b> is in the <b>box</b> . |                                          |