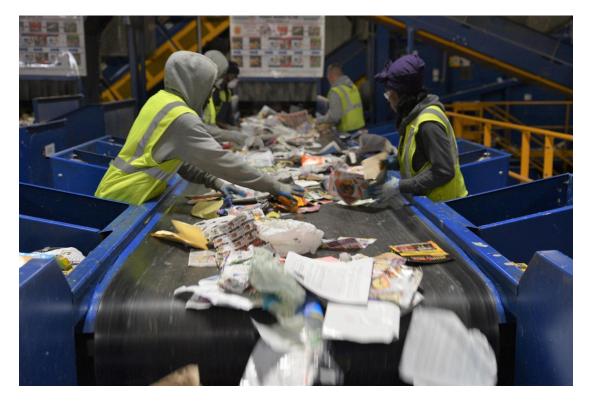

Listening & Speaking Station: Talk Time U4 W5

| What is going on in this picture? What questions would you like to ask these workers? |
|---------------------------------------------------------------------------------------|
| What is going on in this picture? What questions would you like to ask these workers? |
| What is going on in this picture? What questions would you like to ask these workers? |
| What is going on in this picture? What questions would you like to ask these workers? |
| What is going on in this picture? What questions would you like to ask these workers? |
|                                                                                       |